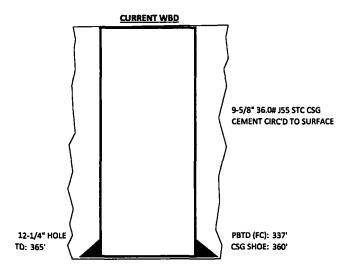

WELL: W LYBROOK UNIT 720Y
API: 30-045-35818
GL (FT): 6,719
KB (FT): 6,740

KB - GL (FT): 21

RIH W 2" POLY PIPE TO TD CEMENT W/ 190 SX CMT CLASS G, 15.8 PPG, 1.17 CUFT/SX