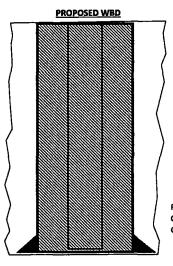

#### 32. Additional remarks, continued

lb/gal, 1.17 cuft/sx, 5.03 gal/sx water, 2% calcium chloride, 50% excess). Establish circulation with cement down 2 in. poly pipe and back to surface. Ensure that good cement is circulated to surface. Cut off casing and poly pipe below grade and install P&A marker to comply with regulations. Record GPS coordinates for P&A marker on EOW report. Photograph P&A marker in place. RDMO cement equipment.

WELL: W LYBROOK UNIT 720Y
API: 30-045-35818
GL (FT): 6,719
KB (FT): 6,740

KB - GL (FT): 21

RIH W 2" POLY PIPE TO TD CEMENT W/ 190 SX CMT CLASS G, 15.8 PPG, 1.17 CUFT/SX