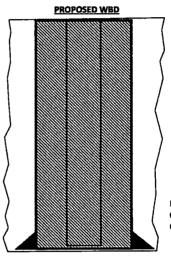

#### 32. Additional remarks, continued

lb/gal, 1.17 cuft/sx, 5.03 gal/sx water, 2% calcium chloride, 50% excess). Establish circulation with cement down 2 in. poly pipe and back to surface. Ensure that good cement is circulated to surface.

Cut off casing and poly pipe below grade and install P&A marker to comply with regulations. Record GPS coordinates for P&A marker on EOW report. Photograph P&A marker in place. RDMO cement equipment.

WELL: W LYBROOK UNIT 756Y
API: 30-045-35819
GL (FT): 6,719
KB (FT): 6,740

KB - GL (FT): 21

RIH W 2° POLY PIPE TO TD CEMENT W/ 190 SX CMT CLASS G, 15.8 PPG, 1.17 CUFT/SX