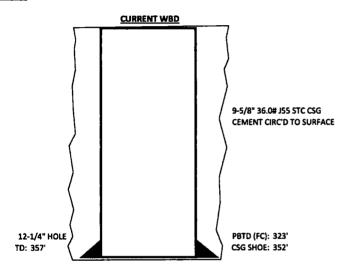

Cut off casing and poly pipe below grade and install P&A marker to comply with regulations. Record GPS coordinates for P&A marker on EOW report. Photograph P&A marker in place. RDMO cement equipment.

WELL: W LYBROOK UNIT 756Y
API: 30-045-35819
GL (FT): 6,719
KB (FT): 6,740

KB - GL (FT): 21

RIH W 2° POLY PIPE TO TD CEMENT W/ 190 SX CMT CLASS G, 15.8 PPG, 1.17 CUFT/SX