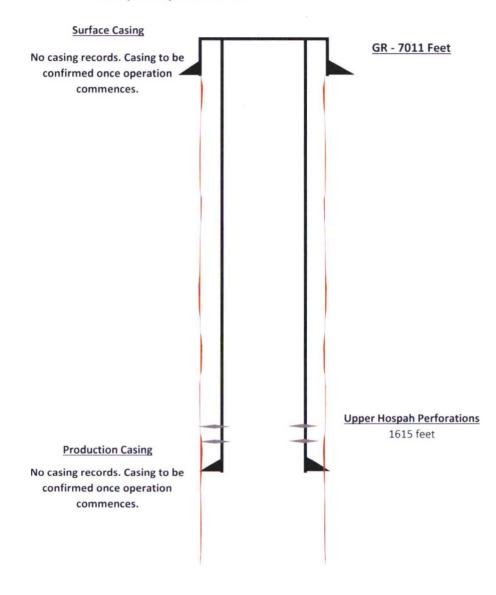

## **Wellbore Diagram**

Hospah Sand Unit 7 API #: 3003105204 McKinley County, New Mexico

## Plug 1

1615 feet - 1420 195 feet plug 39 sacks of Class G Cement

## Plug 2

750 feet - Surface 750 feet plug 232 sacks of Class G Cement