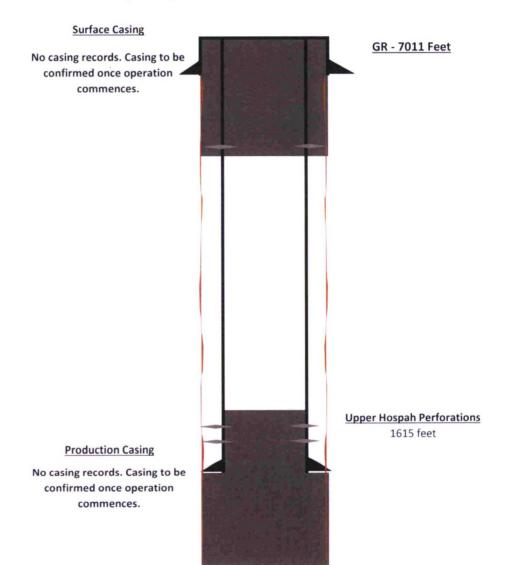

## **Wellbore Diagram**

Hospah Sand Unit 7 API #: 3003105204 McKinley County, New Mexico

## Plug 1

1615 feet - 1420 195 feet plug 39 sacks of Class G Cement

## Plug 2

750 feet - Surface 750 feet plug 232 sacks of Class G Cement