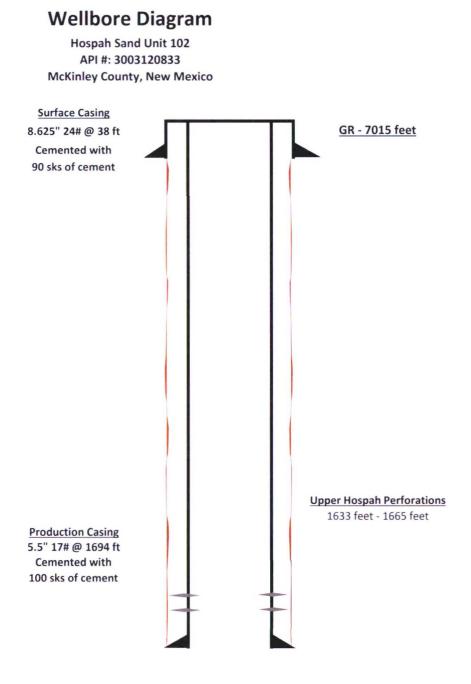

## Wellbore Diagram

Hospah Sand Unit 102 API #: 3003120833 **McKinley County, New Mexico** 

4

Plug and Abandonment Plan Dominion Production Co, LLC. Hospah Sand Unit 102 API# 3003120833 1330' FSL & 1280' FEL Sec. 36 T18N R9W McKinley County, New Mexico

- 1. Comply with all OCD, DPC and contractor safety rules and regulations. Hold safety meetings each morning.
- 2. MIRU, Check Braden head for pressure. Bleed pressure off of well if necessary.
- **3.** Plug # 1- (Gallup Perforations and Formation Top 1683'-1420') RIH with 2 7/8" 4.7#, WS with mule shoe sub. Wash wellbore to depth of 1683'. Mix and Pump 30 Sks, Class G Cement @ 15.5 ppg to cover Gallup with 50'cap and 50'excess.
- 4. Plug #2-(Mancos Plug/ Surface Plug, 750'-Surface) MIRU Wireline Truck, RIH with CBL Tool, from approx 1420' to Surface. Shoot 3-3/8"Squeeze holes (120 Degree Phasing) at approx. 750', actual to be determined from Bond Log. MIRU Pump Truck, Pump Approx. 20 bbls Fresh Water to establish circulation through Squeeze Holes. At Successful Circulation, Mix and Bullhead 130 Sks, Class B Cement @ 15.5 ppg, for outside annulus, Mancos Surface Plug, followed with 102 Sks of Class B Cement @ 15.5 ppg from 750' to Surface. Allow well to stabilize overnight. Top Casing off with Cement if necessary.
- 5. Cut off well 3' below ground and install P&A marker per OCD specifications. RD, cleanup MOL.
- 6. Restore location to OCD specifications.
- 7. All cement volumes are subject to change once surface and production casing sizes are confirmed in the field when operations begin. All current volumes and depths are assumptions based on previous wellbores.