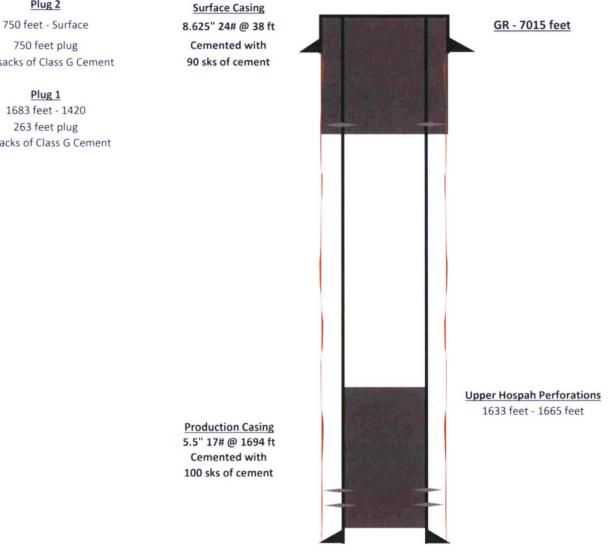

4

Plug and Abandonment Plan Dominion Production Co, LLC. Hospah Sand Unit 102 API# 3003120833 1330' FSL & 1280' FEL Sec. 36 T18N R9W McKinley County, New Mexico

- 1. Comply with all OCD, DPC and contractor safety rules and regulations. Hold safety meetings each morning.
- 2. MIRU, Check Braden head for pressure. Bleed pressure off of well if necessary.
- **3.** Plug # 1- (Gallup Perforations and Formation Top 1683'-1420') RIH with 2 7/8" 4.7#, WS with mule shoe sub. Wash wellbore to depth of 1683'. Mix and Pump 30 Sks, Class G Cement @ 15.5 ppg to cover Gallup with 50'cap and 50'excess.
- 4. Plug #2-(Mancos Plug/ Surface Plug, 750'-Surface) MIRU Wireline Truck, RIH with CBL Tool, from approx 1420' to Surface. Shoot 3-3/8"Squeeze holes (120 Degree Phasing) at approx. 750', actual to be determined from Bond Log. MIRU Pump Truck, Pump Approx. 20 bbls Fresh Water to establish circulation through Squeeze Holes. At Successful Circulation, Mix and Bullhead 130 Sks, Class B Cement @ 15.5 ppg, for outside annulus, Mancos Surface Plug, followed with 102 Sks of Class B Cement @ 15.5 ppg from 750' to Surface. Allow well to stabilize overnight. Top Casing off with Cement if necessary.
- 5. Cut off well 3' below ground and install P&A marker per OCD specifications. RD, cleanup MOL.
- 6. Restore location to OCD specifications.
- 7. All cement volumes are subject to change once surface and production casing sizes are confirmed in the field when operations begin. All current volumes and depths are assumptions based on previous wellbores.

## Plug 2

232 sacks of Class G Cement

30 sacks of Class G Cement