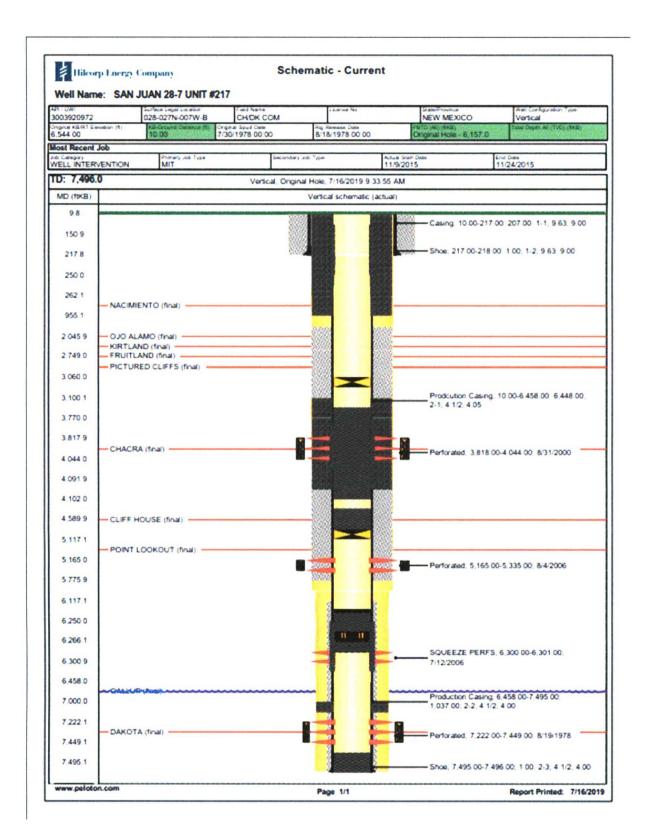

>Title OP<br>Date 03/0<br>OR FEDERAL OR STA<br>                                                | on 03/09/2020 (<br>ERATIONS/RE<br>09/2020<br>TE OFFICE I<br>NEER<br>nington<br>7 and willfully to r | GULATORY TECH S                                            | Date 03/09/<br>agency of the United |

# SAN JUAN 28-7 UNIT 217

### API: 30-039-20972

### TA Mechanical Integrity Test

#### 2-6-20

## **Proposed Procedure**

~ h

- 1. Hold pre-job safety meeting. Comply with all NMOCD, BLM, and HEC safety and environmental regulations.
- 2. Check casing, tubing and bradenhead pressures and record all well pressures.
- 3. MIRU pump truck. Load casing. PT csg to 560 psi. If PT passes, notify agencies for witness MIT to TA. If fails, notify agencies within 5 days and proceed.
- 4. RDMO pump truck.