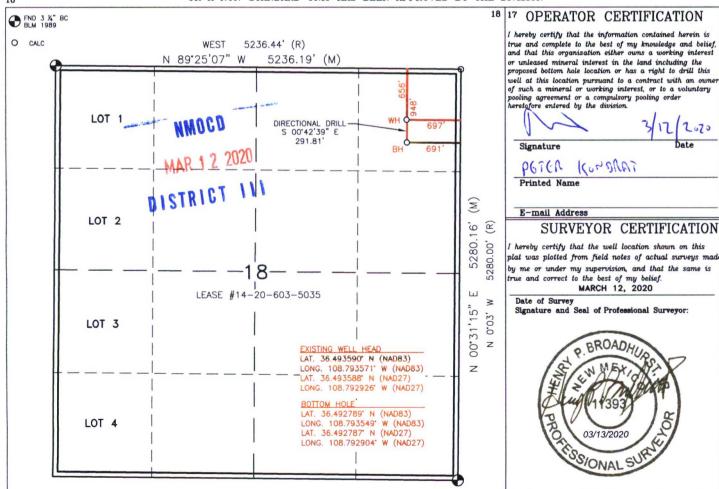

## WELL LOCATION AND ACREAGE DEDICATION PLAT

| API Number                 | <sup>2</sup> Pool Code | <sup>3</sup> Pool Name |       |  |  |  |
|----------------------------|------------------------|------------------------|-------|--|--|--|
| 45-05870                   | 98342                  | WC 26N18W8: Da         | DNAND |  |  |  |
| <sup>4</sup> Property Code | 5                      | Well Number            |       |  |  |  |
| 321195                     | NAV                    | 4                      |       |  |  |  |
| OGRID No.                  | •                      | * Elevation            |       |  |  |  |
| 372957                     | TACITUS, LLC 5858'     |                        |       |  |  |  |

<sup>10</sup> Surface Location

| UL or lot no. | Section | Township | Range | Lot Idn | Feet from the | North/South line | Feet from the | East/West line | County   |
|---------------|---------|----------|-------|---------|---------------|------------------|---------------|----------------|----------|
| A             | 18      | 26N      | 18W   |         | 656'          | NORTH            | 697'          | EAST           | SAN JUAN |

11 Bottom Hole Location If Different From Surface

| Bottom fine Bottom if Birtelett from Buriace |         |                    |       |                                  |               |                  |               |                |          |
|----------------------------------------------|---------|--------------------|-------|----------------------------------|---------------|------------------|---------------|----------------|----------|
| UL or lot no.                                | Section | Township           | Range | Lot Idn                          | Feet from the | North/South line | Feet from the | East/West line | County   |
| Α                                            | 18      | 26N                | 18W   |                                  | 948'          | NORTH            | 691'          | EAST           | SAN JUAN |
| Dedicated Acres ALL SEC 18 = 634.92 ACRES    |         | 13 Joint or Infill |       | <sup>14</sup> Consolidation Code |               | 18 Order No.     |               |                |          |
|                                              |         |                    |       |                                  |               |                  |               |                |          |