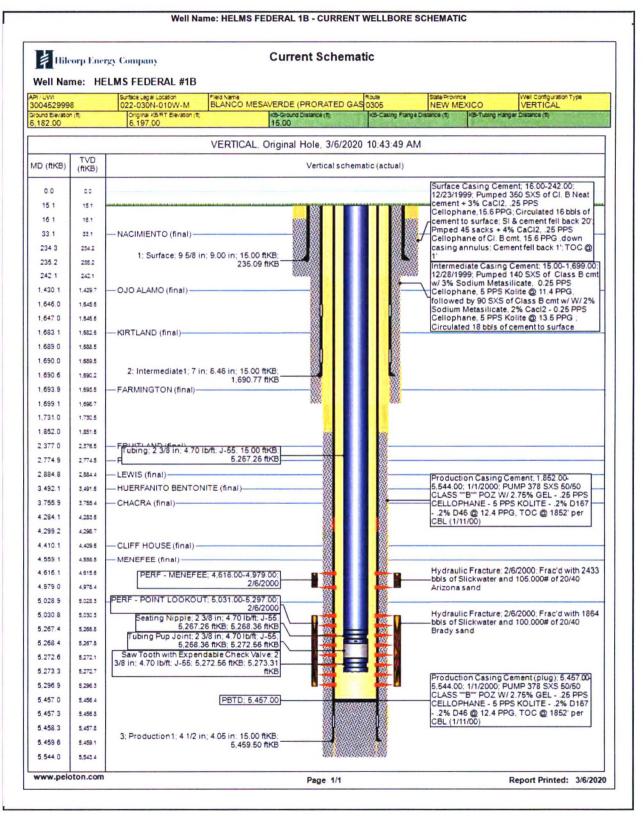

## HILCORP ENERGY COMPANY Well Name: HELMS FEDERAL 1B FORMATIONAL FLOW TEST SUNDRY

|        | API#           |                                          | 3004529998                  |                                                                                                                                                         |
|--------|----------------|------------------------------------------|-----------------------------|---------------------------------------------------------------------------------------------------------------------------------------------------------|
|        |                |                                          |                             | OB PROCEDURES                                                                                                                                           |
| י<br>ס | NMOCD<br>BLM   | pressures <u>dai</u>                     | and BLM (where applic       | able) 24 hrs prior to MIRU. Record and document all casing present) and PC. Comply with all NMOCD, BLM (where applicable),                              |
| 1      | •              | •                                        |                             | ngton Sand within the wellbore's 7" intermediate casing. The current shoe into the Farmington sand.                                                     |
| 2      | flow test. The |                                          | ture oil, gas, and water ra | a Verde will be shut in; there will not be commingled production during the ates along with surface pressures. All production during the test will only |
| 3      |                | national test is co<br>casing valve will |                             | 0 days), the well will be switched back to Mesa Verde production and the                                                                                |
| 4      | The flow test  | will occur on the                        | 1st of a month once all p   | paperwork with the NMOCD and BLM is approved.                                                                                                           |
|        |                |                                          |                             |                                                                                                                                                         |
|        |                |                                          |                             |                                                                                                                                                         |
|        |                |                                          |                             |                                                                                                                                                         |
|        |                |                                          |                             |                                                                                                                                                         |
|        |                |                                          |                             |                                                                                                                                                         |