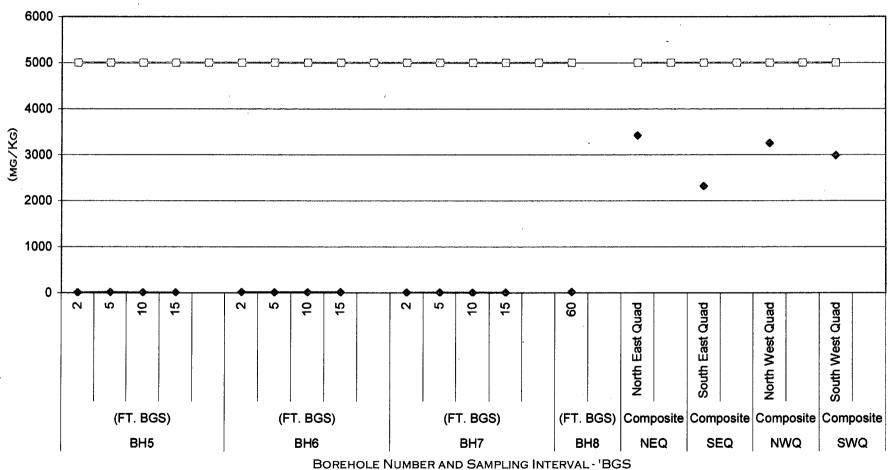

/DRO and BTEX summations.

<sup>1</sup>bgs - below ground surface

<sup>&</sup>lt;sup>2</sup>VOC-Volatile Organic Contaminants/Constituents

<sup>&</sup>lt;sup>3</sup>GRO-Gasoline Range Organics

<sup>&</sup>lt;sup>4</sup>DRO-Diesel Range Organics

<sup>&</sup>lt;sup>5</sup>TPH-Total Petroleum Hydrocarbon = GRO+DRO. <sup>6</sup>Bolded values are in excess of the New Mexico Oil Conservation Division guideline threshold for the parameter

<sup>&</sup>lt;sup>7</sup>Italicized values are < the instrument detection limit.

<sup>8</sup>N/A Not Analyzed

# E.O.T.T. ENERGY PIPELINE

EXXON V. STATE #2
Total Petroleum Hydrocarbon



BOREHOLE NUMBER AND SAMPLING INTERVAL - 'BGS

→ TPH MG/KG -D-TPH THRESHOLD MG/KG

# **E.O.T.T. ENERGY PIPELINE**

EXXON V. STATE #2 TOTAL PETROLEUM HYDROCARBON (8015M)



→ TPH MG/KG -O-TPH THRESHOLD MG/KG

### E.O.T.T. ENERGY PIPELINE EXXON V. STATE #2 BTEX AND BENZENE DELINEATION



# **E.O.T.T. ENERGY PIPELINE**

EXON V. STATE #2
BTEX AND BENZENE DELINEATION





"Don't Treat Your Soil Like Dirt!"

**EOTT** 

ATTN: FRANK HERNANDEZ 5805 E. HIGHWAY 80 MIDLAND, TEXAS 79701

FAX: 684-3456

FAX: 505-394-2601 (Pat McCasland)

Sample Type: Soil

Sample Condition: Intact/ Iced/ 0.5 deg C

Project Name: Exxon V State 11
Project #: None Given

Project Location: Eunice, NM

PO#: 2000-10543

Sampling Date: 11/26/01 Receiving Date: 11/26/01 Analysis Date: 11/26/01

| ELT#                                                 | FIELD CODE                                                                                        | BENZENE<br>mg/kg