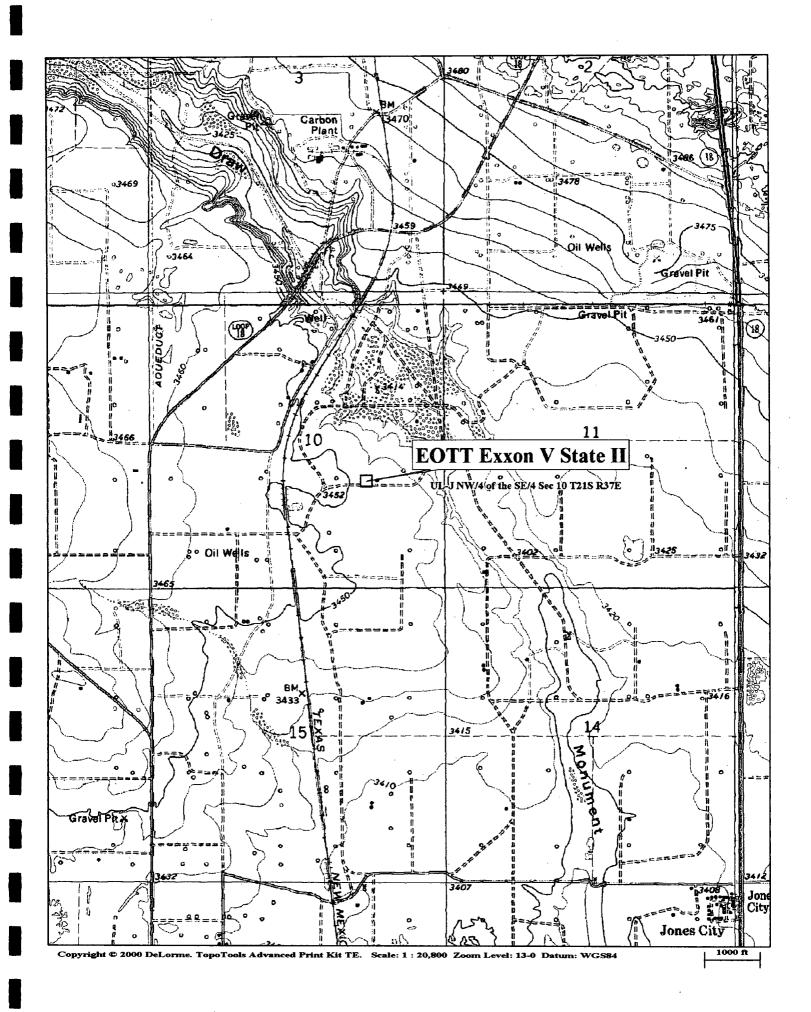

District I

1625 N. French Dr., Hobbs, NM 88240

District II

811 South First, Artesia, NM 88210

District III

00 Rio Brazos Road, Aztec, NM 87410

strict IV

2040 South Pacheco, Santa Fe, NM 87505

#### State of New Mexico Energy Minerals and Natural Resources

Oil Conservation Division 2040 South Pacheco Santa Fe, NM 8750p/ Form C-141 Revised March 17, 1999

Submit 2 Copies to appropriate District Office in accordance with Rule 116 on back side of form