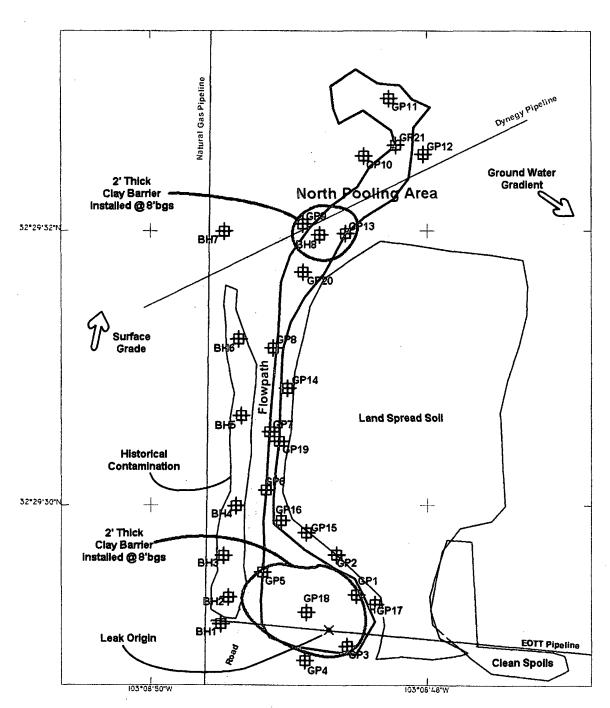

District I

1625 N. French Dr., Hobbs, NM 88240

District II

811 South First, Artesia, NM 88210

District III

00 Rio Brazos Road, Aztec, NM 87410

strict IV

2040 South Pacheco, Santa Fe, NM 87505

#### State of New Mexico Energy Minerals and Natural Resources

Oil Conservation Division 2040 South Pacheco Santa Fe, NM 8750p/ Form C-141 Revised March 17, 1999

Submit 2 Copies to appropriate District Office in accordance with Rule 116 on back side of form