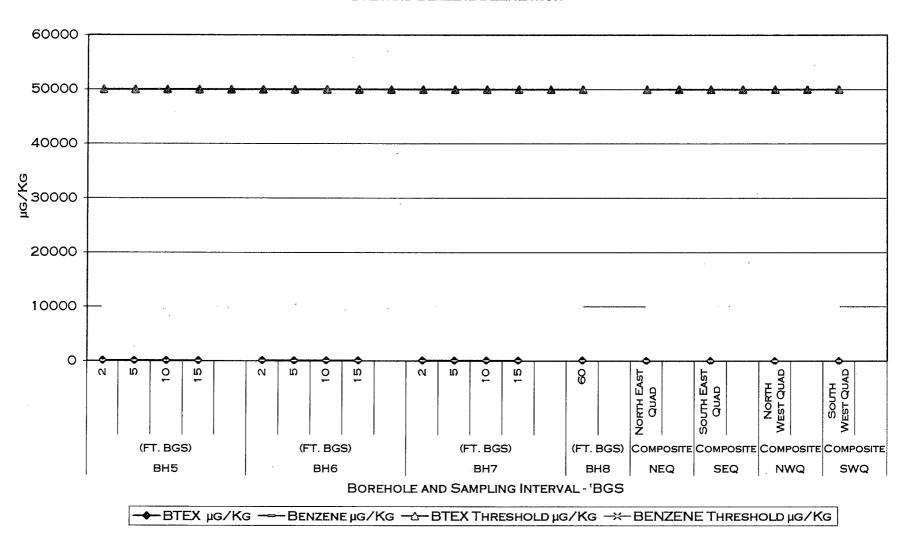

<sup>&</sup>lt;sup>4</sup>DRO-Diesel Range Organics

<sup>&</sup>lt;sup>5</sup>TPH-Total Petroleum Hydrocarbon = GRO+DRO. <sup>6</sup>Bolded values are in excess of the New Mexico Oil Conservation Division guideline threshold for the parameter

<sup>&</sup>lt;sup>7</sup>Italicized values are < the instrument detection limit.

<sup>8</sup>N/A Not Analyzed

# E.O.T.T. ENERGY PIPELINE

EXXON V. STATE #2
Total Petroleum Hydrocarbon



BOREHOLE NUMBER AND SAMPLING INTERVAL - 'BGS

→ TPH MG/KG -D-TPH THRESHOLD MG/KG

# **E.O.T.T. ENERGY PIPELINE**

EXXON V. STATE #2 TOTAL PETROLEUM HYDROCARBON (8015M)



→ TPH MG/KG -O-TPH THRESHOLD MG/KG

### E.O.T.T. ENERGY PIPELINE EXXON V. STATE #2 BTEX AND BENZENE DELINEATION



# **E.O.T.T. ENERGY PIPELINE**

EXON V. STATE #2
BTEX AND BENZENE DELINEATION





"Don't Treat Your Soil Like Dirt!"

**EOTT** 

ATTN: FRANK HERNANDEZ 5805 E. HIGHWAY 80 MIDLAND, TEXAS 79701

FAX: 684-3456

FAX: 505-394-2601 (Pat McCasland)

Sample Type: Soil

Sample Condition: Intact/ Iced/ 0.5 deg C

Project Name: Exxon V State 11
Project #: None Given

Project Location: Eunice, NM

PO#: 2000-10543

Sampling Date: 11/26/01 Receiving Date: 11/26/01 Analysis Date: 11/26/01

| ELT#                                                 | FIELD CODE                                                                                        | BENZENE<br>mg/kg                                                                  | TOLUENE<br>mg/kg                                                                | ETHYLBENZENE<br>mg/kg