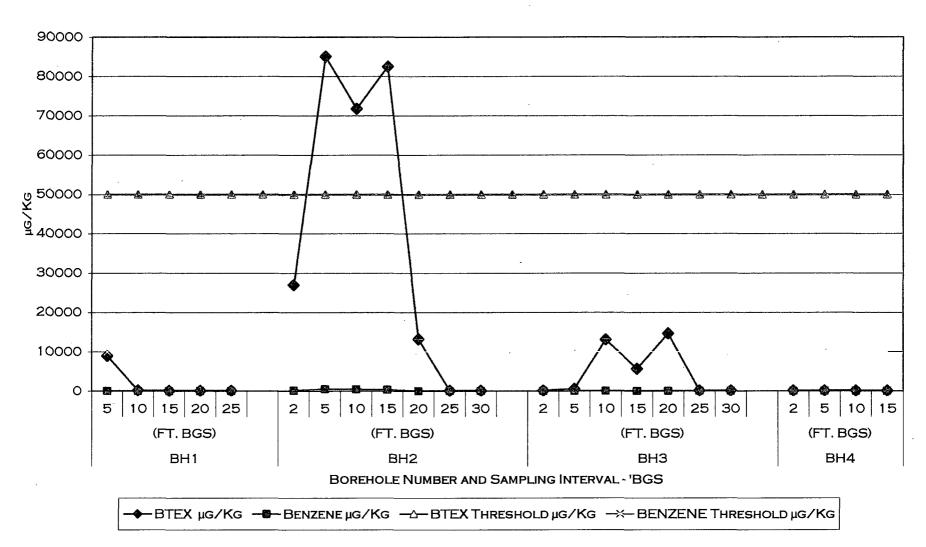

ontaminants/Constituents

<sup>&</sup>lt;sup>3</sup>GRO-Gasoline Range Organics

<sup>&</sup>lt;sup>4</sup>DRO-Diesel Range Organics

<sup>&</sup>lt;sup>5</sup>TPH-Total Petroleum Hydrocarbon = GRO+DRO. <sup>6</sup>Bolded values are in excess of the New Mexico Oil Conservation Division guideline threshold for the parameter

<sup>&</sup>lt;sup>7</sup>Italicized values are < the instrument detection limit.

<sup>8</sup>N/A Not Analyzed

# E.O.T.T. ENERGY PIPELINE

EXXON V. STATE #2
Total Petroleum Hydrocarbon



BOREHOLE NUMBER AND SAMPLING INTERVAL - 'BGS

→ TPH MG/KG -D-TPH THRESHOLD MG/KG

# **E.O.T.T. ENERGY PIPELINE**

EXXON V. STATE #2 TOTAL PETROLEUM HYDROCARBON (8015M)



→ TPH MG/KG -O-TPH THRESHOLD MG/KG

### E.O.T.T. ENERGY PIPELINE EXXON V. STATE #2 BTEX AND BENZENE DELINEATION



# **E.O.T.T. ENERGY PIPELINE**

EXON V. STATE #2
BTEX AND BENZENE DELINEATION





"Don't Treat Your Soil Like Dirt!"

**EOTT** 

ATTN: FRANK HERNANDEZ 5805 E. HIGHWAY 80 MIDLAND, TEXAS 79701

FAX: 684-3456

FAX: 505-394-2601 (Pat McCasland)

Sample Type: Soil

Sample Condition: Intact/ Iced/ 0.5 deg C

Project Name: Exxon V State 11
Project #: None Given

Project Location: Eunice, NM

PO#: 2000-10543

Sampling Date: 11/26/01 Receiving Date: 11/26/01 Analysis Date: 11/26/01

| ELT#                                                 | FIELD CODE                                                                                        | BENZENE<br>mg/kg                                                                  | TOLUENE<br>mg/kg