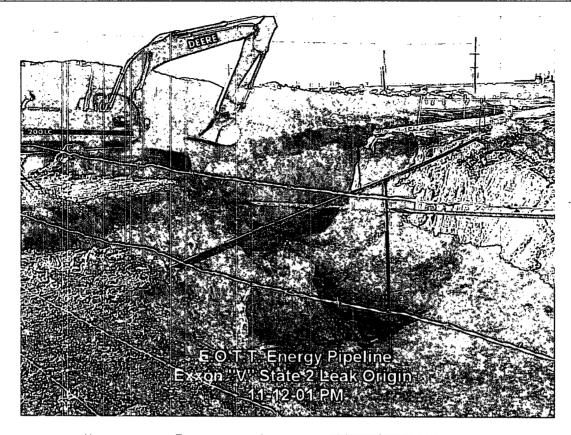

| DRY DENSITY<br>% Maximum | % MOISTURE | DEPTH |
|----------|-------------------------------------------|--------------------------|------------|-------|
| SG-5     | S. Pit - 10' N. & 20' E. of the SW Corner | 108.0                    | 11.6       |       |
| SG-6     | S. Pit - 10' S. & 15' W. of the NE Corner | 105.5                    | 12.4       |       |
| SG-7     | N. Pit - 10' S. & 7' E. of the NW Corner  | 106.0                    | 9.1        |       |
| SG-8     | N. Pit - 5' N. & 2' W. of the SE Comer    | 98.8                     | 12.6       |       |

CONTROL DENSITY:

LAB NO.:

103.0 ASTM: D 698 OPTIMUM MOISTURE:

REQUIRED COMPACTION: 95%

01 2413-2417

COPIES TO: Environmental Plus

**PETTIGREW and ASSOCIATES** 

Attachment III: Photographs

















West Excavation





Attachment IV: Results Summary and Original Analytical Reports

E.O.T.T. Energy Pipeline Exxon V State #2

| SAMPLE ID#       | Date Taken | Borehole                              | Sampling Interval<br>(FT. BGS <sup>1</sup> ) | HEADSPACE<br>VOC²<br>(ppm) | GRO³<br>mg/Kg | DRO4<br>mg/Kg | TPH <sup>5</sup><br>mg/Kg | BTEX<br>μg/Kg | Benzene<br>µg/Kg | Toluene<br>µg/Kg | Ethyl<br>Benzene<br>µg/Kg | m,p-<br>Xylene<br>µg/Kg | o-<br>Xylene<br>µg/Kg |
|------------------|------------|---------------------------------------|----------------------------------------------|----------------------------|---------------|---------------|---------------------------|---------------|------------------|------------------|---------------------------|-------------------------|-