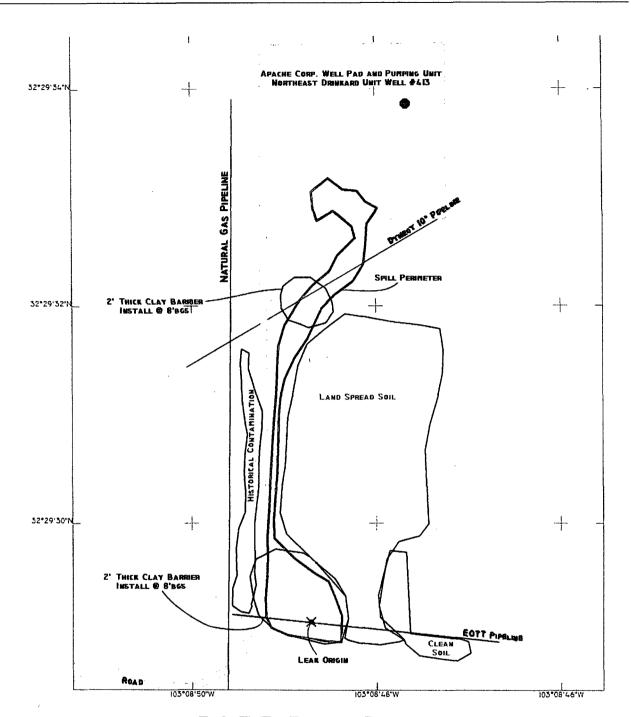

District I

1625 N. French Dr., Hobbs, NM 88240

District II

811 South First, Artesia, NM 88210

District III

00 Rio Brazos Road, Aztec, NM 87410

strict IV

2040 South Pacheco, Santa Fe, NM 87505

#### State of New Mexico Energy Minerals and Natural Resources

Oil Conservation Division 2040 South Pacheco Santa Fe, NM 8750p/ Form C-141 Revised March 17, 1999

Submit 2 Copies to appropriate District Office in accordance with Rule 116 on back side of form