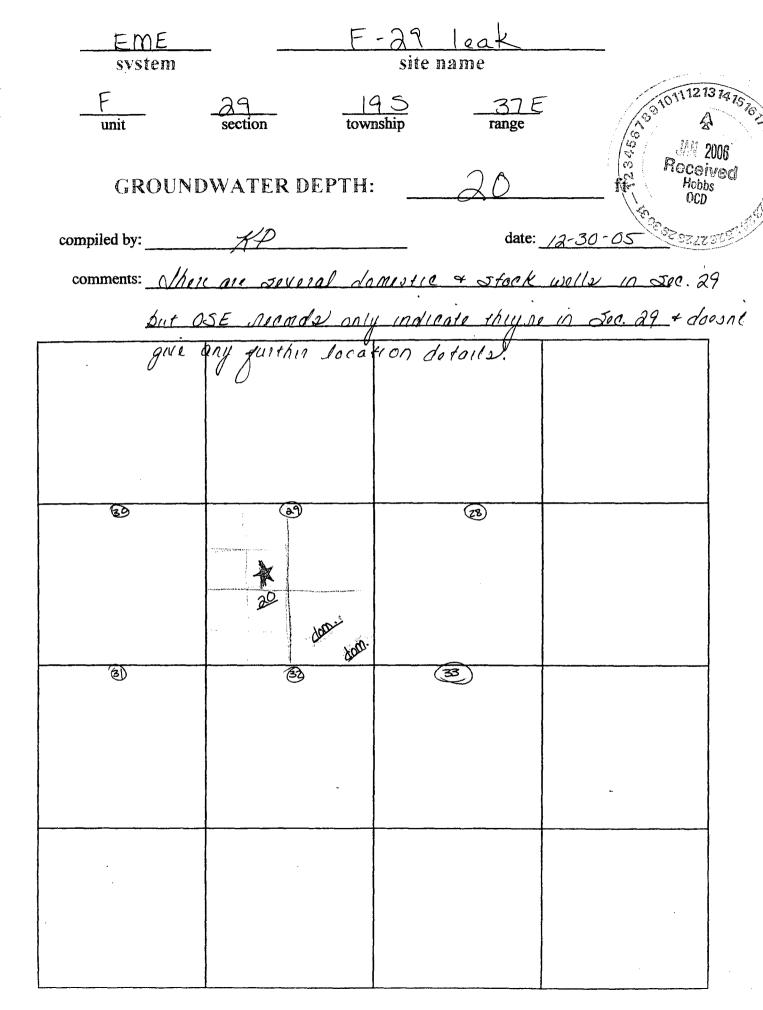

= Wells of unknown use (USGS)

 $\frac{1}{2} = 1$  = Non-oilfield wells (commercial, sanitation; domestic, stock) ,

a = section (1 sq. mile)

📌 = subject site

TADA TATOVION OTTOO OF THE DRIFT DIRTION

#### Lage I VI I