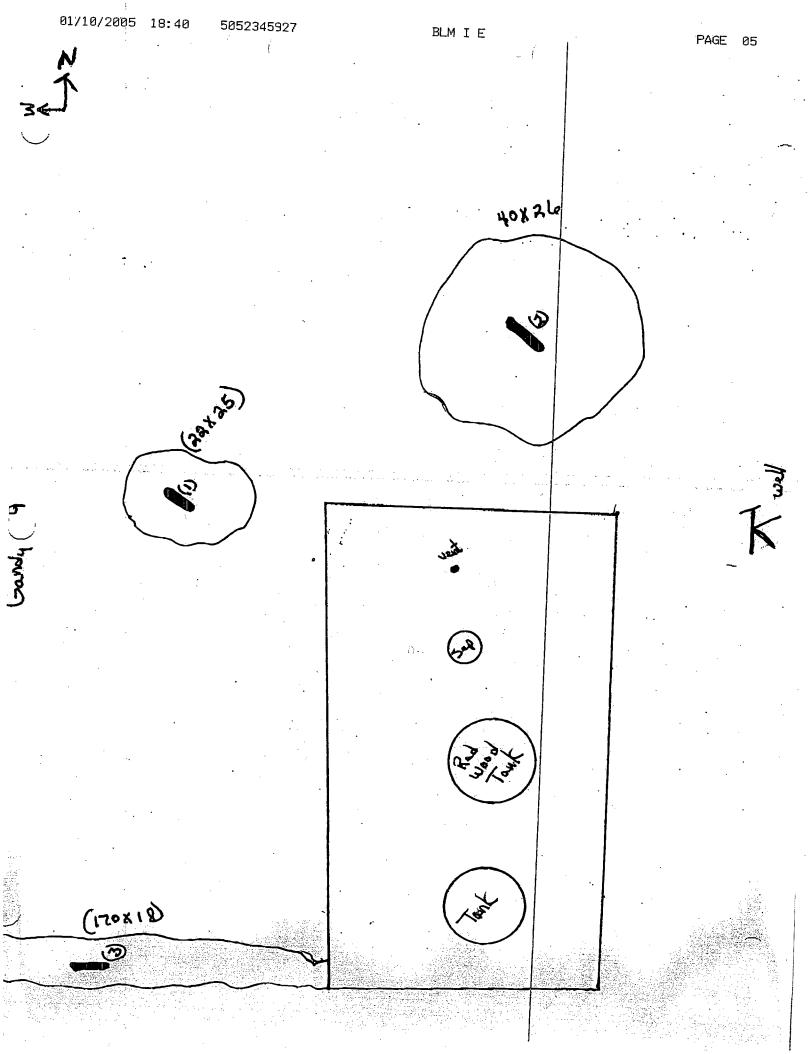

# Turrentine Oil and Gas Gandy 59 Tank Battery Unit F, Section 28, Tws. 9 S., Rng. 38 E.

### Task:

The purpose of this exercise was to try and delineate the contamination at the battery and outside the fence area, due to old spills and releases. A backhoe was used to dig trenches at various areas around the battery area as agreed. Three sites were tested and measured, the sites are numbered Gandy 59 1 thru 3. The analytical photos and map are attached.

The sites were agreed upon by all present. It was decided by all that Turrentine would concentrate on the cleanup outside the battery area first, then make recommendation for cleanup inside as required, except for we will remove the redwood tank.

## The Three Test Sites:

| Gandy 59 1-5 | Sampled at 5 ft. |
|--------------|------------------|
| Gandy 59-2-8 | Sampled at 8 ft. |
| Gandy 59 3-2 | Sampled at 2 ft. |

From the analytical, all samples fall well below the OCD guidelines of 5000 ppm TPH. The chlorides are slightly elevated, and the PID reading were all well below 100 ppm.