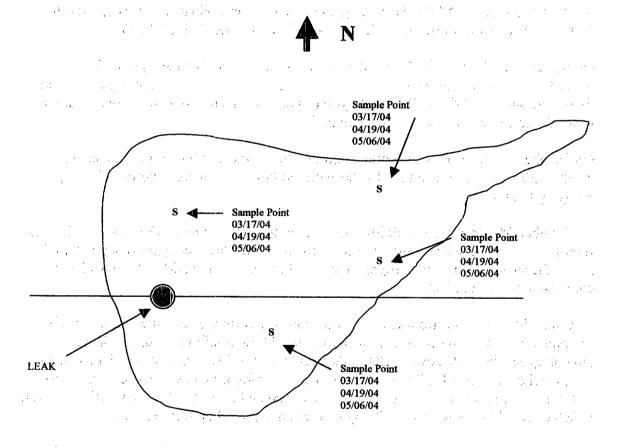

Re:

Closure Approval

Philmex #32 Flowline Leak UL-H Sec 28-T17S-R33E

Dear Mr. Anderson,

The remediation closure proposal referenced above and submitted to the New Mexico Oil Conservation Division (OCD) for ConocoPhillips by BBC is **hereby approved**.

Attn: Ken Swinney 1324 Marland Hobbs, NM 88240

Re:

Work Plan Approval

Philmex #32 Flowline Leak - Dated: October 28, 2003

UL-E Sec 27-T17S-R33E

Dear Mr. Swinney,

The remediation work plan referenced above and submitted to the New Mexico Oil Conservation Division (OCD) for ConocoPhillips by BBC is hereby approved.