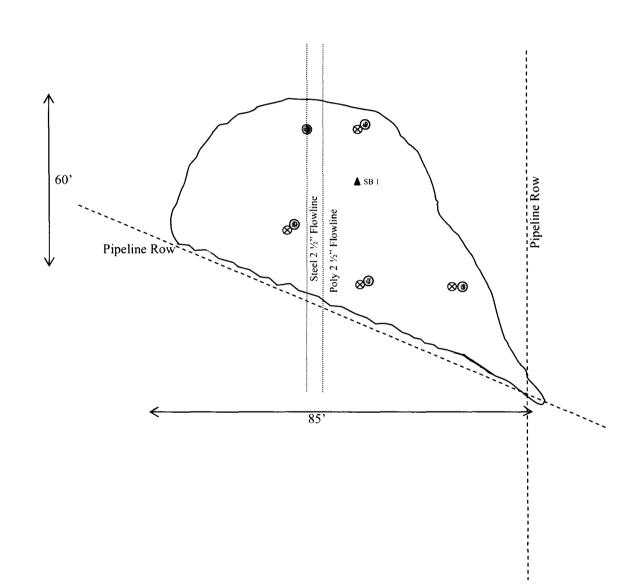

Re:

Closure Approval

Philmex #32 Flowline Leak UL-H Sec 28-T17S-R33E

Dear Mr. Anderson,

The remediation closure proposal referenced above and submitted to the New Mexico Oil Conservation Division (OCD) for ConocoPhillips by BBC is **hereby approved**.

Attn: Ken Swinney 1324 Marland Hobbs, NM 88240

Re:

Work Plan Approval

Philmex #32 Flowline Leak - Dated: October 28, 2003

UL-E Sec 27-T17S-R33E

Dear Mr. Swinney,

The remediation work plan referenced above and submitted to the New Mexico Oil Conservation Division (OCD) for ConocoPhillips by BBC is hereby approved.