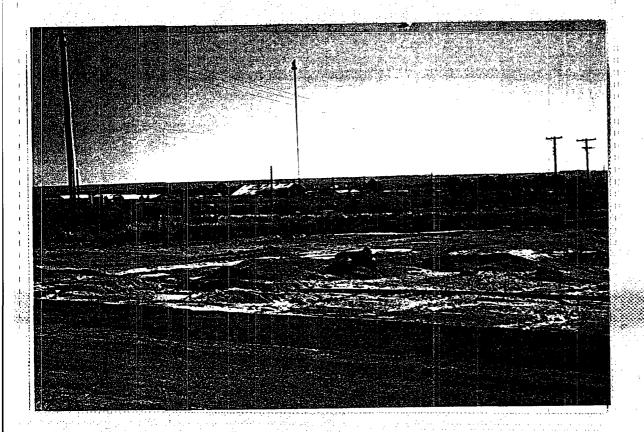

#### **GENERAL:**

Spill occurred 4/15/06, losing approximately 660 bls. of brine water. P & S notified the OCD and began picking up all free water, approximately 80 bls., C-141 was filed.

The spill was caused by an electrical malfunction which did not shut down pumps. Water overflowed tanks and berms ran East covering the location and across paved road into pasture running approximately 300 yds. and pooling up. The location is approximately 250' x 250' and the pasture 900' x 20'. The landowner, Bill Stephens, was notified.

#### **RANKING CRITERIA:**

There was no oil present at this spill, only brine water. P & S will work with the OCD on cleanup.