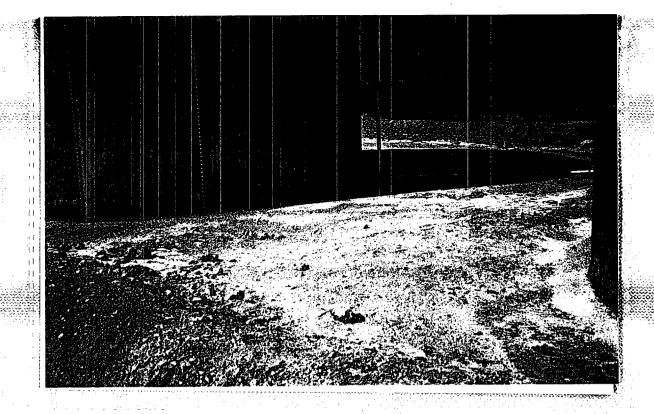

#### **GENERAL:**

Spill occurred 4/15/06, losing approximately 660 bls. of brine water. P & S notified the OCD and began picking up all free water, approximately 80 bls., C-141 was filed.

The spill was caused by an electrical malfunction which did not shut down pumps. Water overflowed tanks and berms ran East covering the location and across paved road into pasture running approximately 300 yds. and pooling up. The location is approximately 250' x 250' and the pasture 900' x 20'. The landowner, Bill Stephens, was notified.