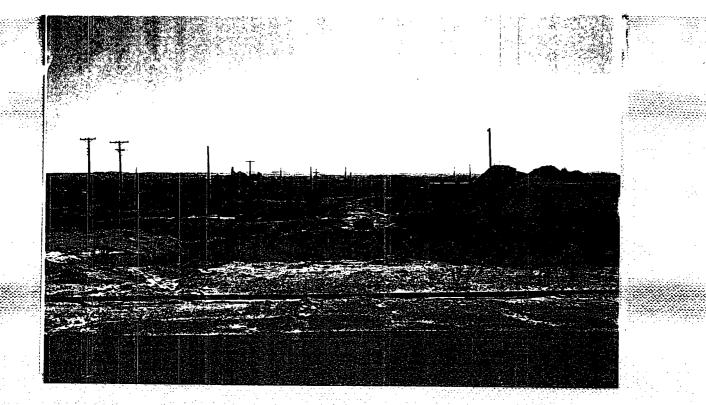

#### **GENERAL:**

Spill occurred 4/15/06, losing approximately 660 bls. of brine water. P & S notified the OCD and began picking up all free water, approximately 80 bls., C-141 was filed.

The spill was caused by an electrical malfunction which did not shut down pumps. Water overflowed tanks and berms ran East covering the location and across paved road into pasture running approximately 300 yds. and pooling up. The location is approximately 250' x 250' and the pasture 900' x 20'. The landowner, Bill Stephens, was notified.

#### **RANKING CRITERIA:**

There was no oil present at this spill, only brine water. P & S will work with the OCD on cleanup.