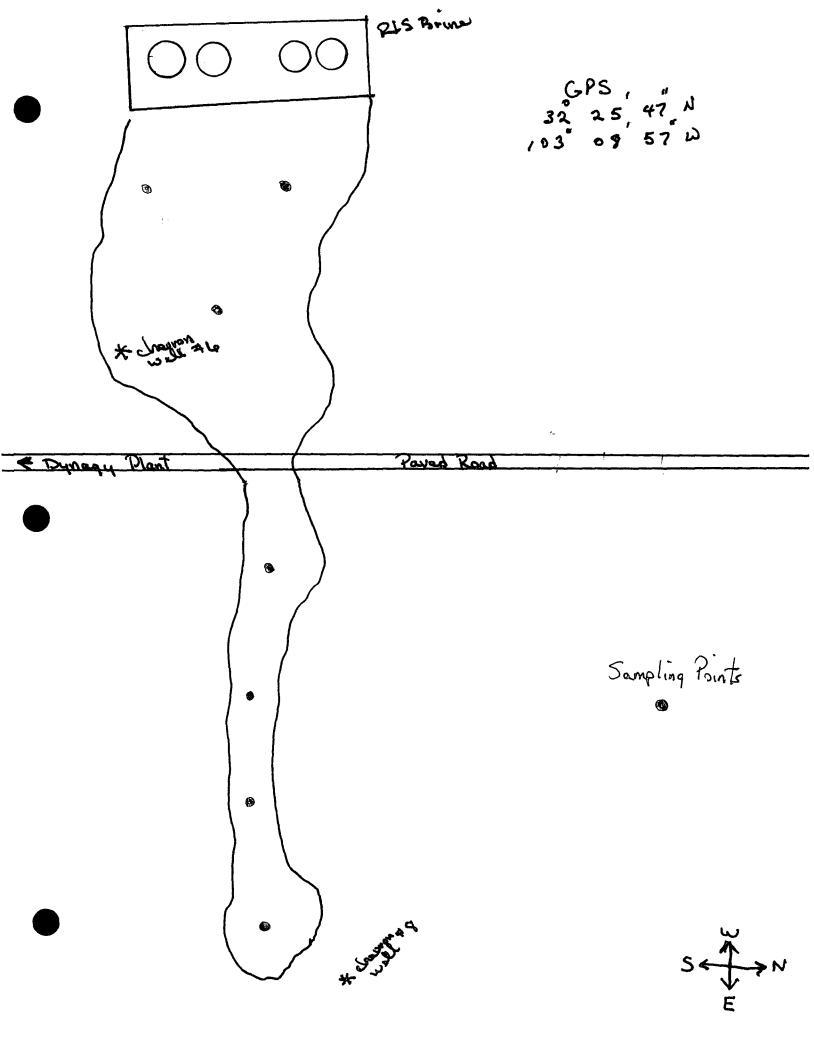

ARROUED STRUKE S

P & S BRINE SALES
Eunice, NM
Unit O, Sect. 34, Tws. 21 S., Rng. 37 E.
GPS 32° 25′ 47″N 103° 08′ 57″W

#### **GENERAL:**

Spill occurred 4/15/06, losing approximately 660 bls. of brine water. P & S notified the OCD and began picking up all free water, approximately 80 bls., C-141 was filed.

The spill was caused by an electrical malfunction which did not shut down pumps. Water overflowed tanks and berms ran East covering the location and across paved road into pasture running approximately 300 yds. and pooling up. The location is approximately 250' x 250' and the pasture 900' x 20'. The landowner, Bill Stephens, was notified.

#### **RECOMMENDATION PROPOSAL:**

After surface excavation is complete, P & S plans to sample the site in various spots to assure proper cleanup. Samples will be taken at surface, 2 ft. and 5 ft. The soil samples will be tested for chloride and after results are obtained, we will get with OCD for remediation proposals.

We will then excavate contaminated soils and replace with clean soil. (Attached proposal sampling points map.) The OCD will be notified of all activities and will only proceed with work upon approval.