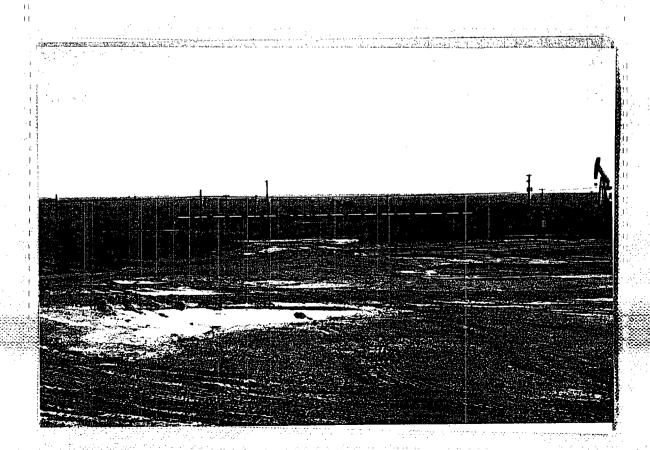

#### **GENERAL:**

Spill occurred 4/15/06, losing approximately 660 bls. of brine water. P & S notified the OCD and began picking up all free water, approximately 80 bls., C-141 was filed.

The spill was caused by an electrical malfunction which did not shut down pumps. Water overflowed tanks and berms ran East covering the location and across paved road into pasture running approximately 300 yds. and pooling up. The location is approximately 250' x 250' and the pasture 900' x 20'. The landowner, Bill Stephens, was notified.