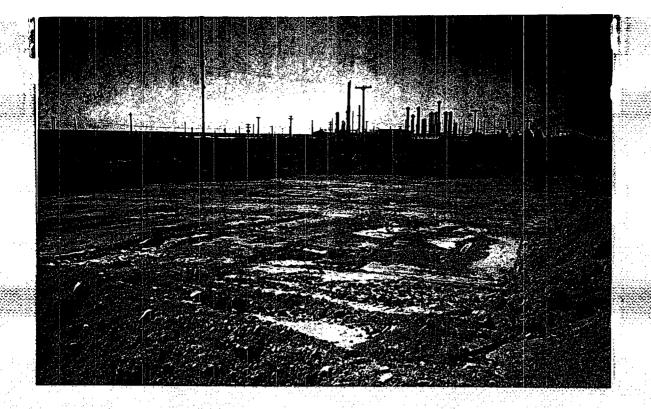

#### **GENERAL:**

Spill occurred 4/15/06, losing approximately 660 bls. of brine water. P & S notified the OCD and began picking up all free water, approximately 80 bls., C-141 was filed.

The spill was caused by an electrical malfunction which did not shut down pumps. Water overflowed tanks and berms ran East covering the location and across paved road into pasture running approximately 300 yds. and pooling up. The location is approximately 250' x 250' and the pasture 900' x 20'. The landowner, Bill Stephens, was notified.

#### **RANKING CRITERIA:**

There was no oil present at this spill, only brine water. P & S will work with the OCD on cleanup.