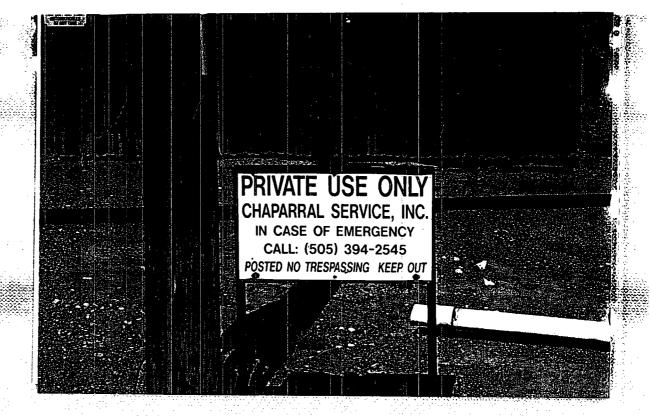

ARROUED STRUKE S

P & S BRINE SALES
Eunice, NM
Unit O, Sect. 34, Tws. 21 S., Rng. 37 E.
GPS 32° 25′ 47″N 103° 08′ 57″W

# **WORK PLAN**

Prepared By
Eddie Seay Consulting
May 2006

NMOCD Environmental ATTN: Larry Johnson 1625 French Drive Hobbs, NM 88240

RE: P & S Brine Sales Eunice, NM

Mr. Johnson:

P & S had an accidental discharge at its brine facility. P & S notified the OCD and filed a C-141, they picked up all free water and now are in the process of excavating the highly contaminated soils at surface and hauling it to an OCD approved facility.

seay04@leaco.net

cc: P & S Brine

Paul Prather Box 7169

Eunice, NM 88231

chapsev@cs.com