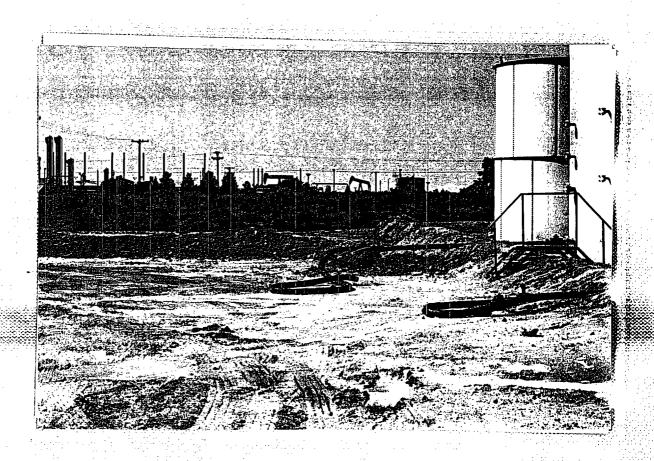

#### **GENERAL:**

Spill occurred 4/15/06, losing approximately 660 bls. of brine water. P & S notified the OCD and began picking up all free water, approximately 80 bls., C-141 was filed.

The spill was caused by an electrical malfunction which did not shut down pumps. Water overflowed tanks and berms ran East covering the location and across paved road into pasture running approximately 300 yds. and pooling up. The location is approximately 250' x 250' and the pasture 900' x 20'. The landowner, Bill Stephens, was notified.