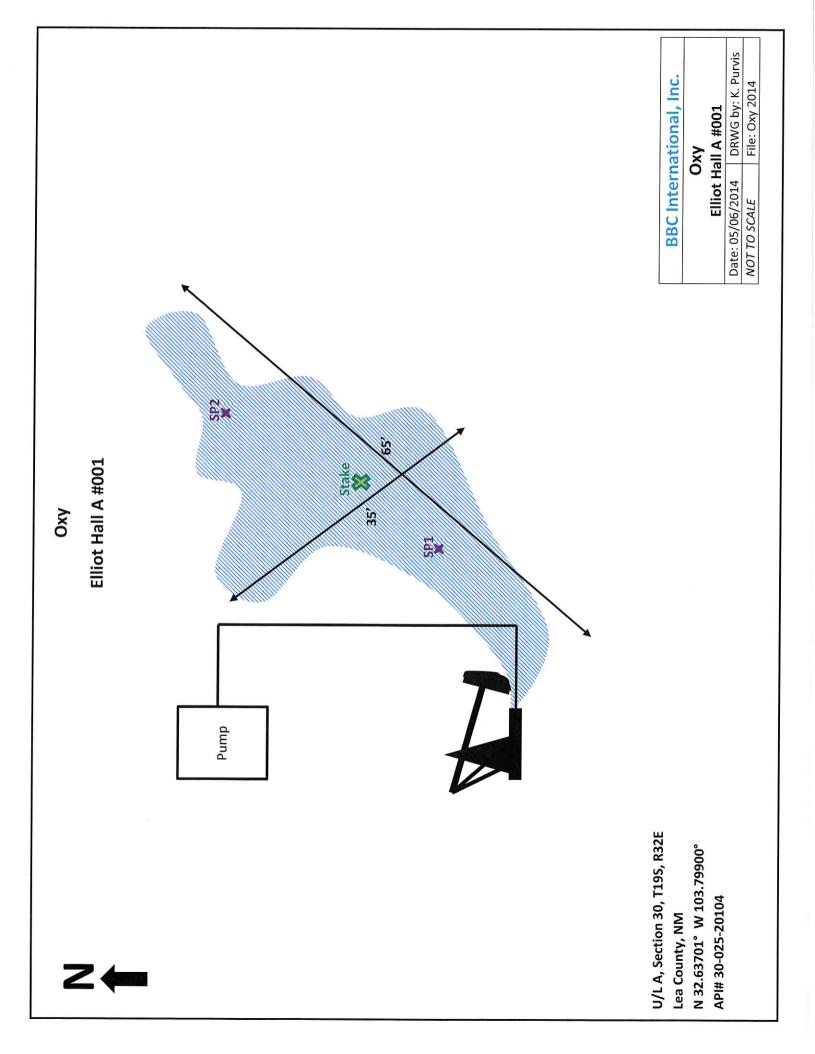

# **Closure Report**

| Site Description   |                               |  |  |  |  |  |
|--------------------|-------------------------------|--|--|--|--|--|
| Site Name:         | Elliot Hall A #001            |  |  |  |  |  |
| Company:           | Oxy Permian Ltd.              |  |  |  |  |  |
| Legal Description: | U/L A, Section 30, T19S, R32E |  |  |  |  |  |
| County:            | Lea County, NM                |  |  |  |  |  |
| GPS Coordinates:   | N 32.63701° W 103.79900°      |  |  |  |  |  |

| Supporting Documentation |                   |  |  |  |  |  |
|--------------------------|-------------------|--|--|--|--|--|
| Initial C-141            | Signed 05/01/2014 |  |  |  |  |  |
| Final C-141              | Signed 10/23/2014 |  |  |  |  |  |
| Site Diagram             | May 2014          |  |  |  |  |  |
| Groundwater Plot         | 625'              |  |  |  |  |  |
| TOPO Maps                | May 2014          |  |  |  |  |  |
| Lab Summary              | 08/02/2014        |  |  |  |  |  |
| Lab Analysis             | 08/02/2014        |  |  |  |  |  |
| Correspondence           | N/A               |  |  |  |  |  |