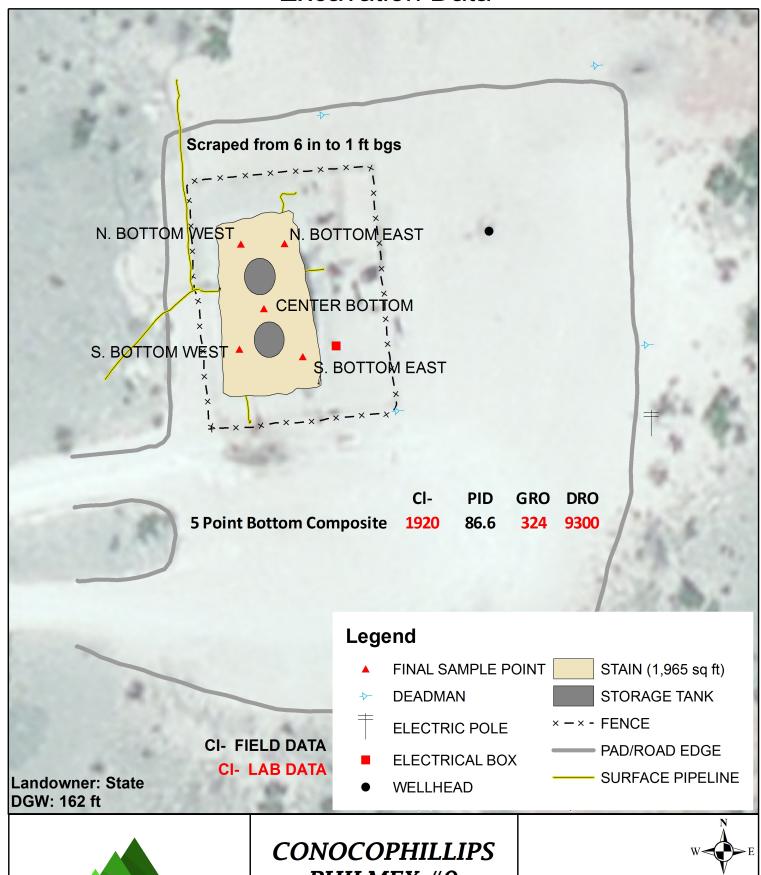

District I
1625 N. French Dr., Hobbs, NM 88240
District II
811 S. First St., Artesia, NM 88210
District III
1000 Rio Brazos Road, Aztec, NM 87410
District IV
1220 S. St. Francis Dr., Santa Fe, NM 87505