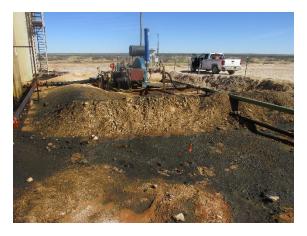

# Appendix II

**SITE PHOTOS** 

Initial spill photos inside bermed area

Initial spill around tanks

Initial spill around tanks

Second spill inside bermed area. Fluid being recovered by vacuum truck

Spill area excavated to 2' bgs

Spill area excavated to 2' bgs

Fresh caliche being brought in for backfill

Fresh caliche being used for backfill

Caliche used for backfill around tanks

Compacting and constructing new berms around facility