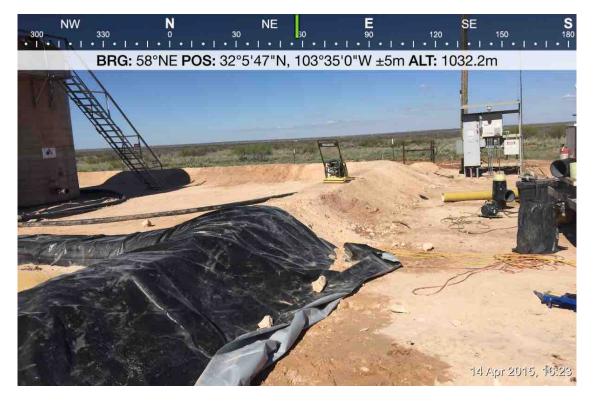

# Appendix II

**SITE PHOTOS** 

### Red Hills SWD #1

Release Date: 1/08/2015, 3/29/2015

UL/M Sec 28, T25 south, R33 east, Lea county NM

API # 30-025-35598

Initial spill photos inside bermed area

Initial spill photos inside bermed area

Initial spill photos inside bermed area

Initial spill photos inside bermed area

Initial spill around tanks

Initial spill around tanks

Second spill inside bermed area. Fluid being recovered by vacuum truck

Spill area excavated to 2' bgs

Spill area excavated to 2' bgs