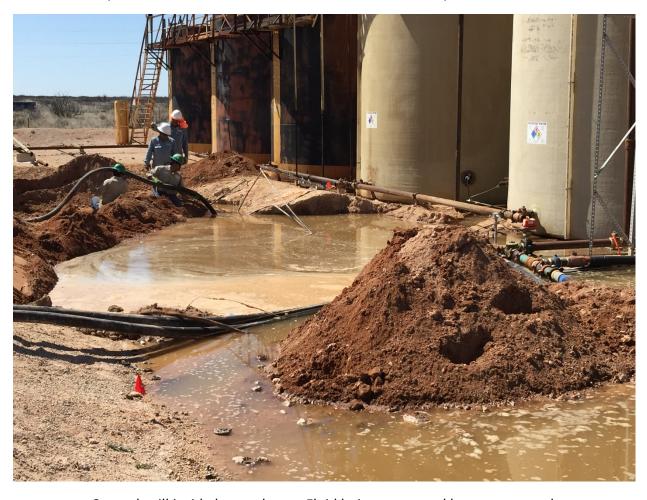

Initial spill photos inside bermed area

Initial spill around tanks

Initial spill around tanks

Second spill inside bermed area. Fluid being recovered by vacuum truck

Spill area excavated to 2' bgs

Spill area excavated to 2' bgs