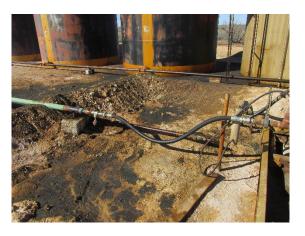

# Appendix II

**SITE PHOTOS** 

Initial spill photos inside bermed area

Initial spill around tanks

Initial spill around tanks

Second spill inside bermed area. Fluid being recovered by vacuum truck

Spill area excavated to 2' bgs

Spill area excavated to 2' bgs