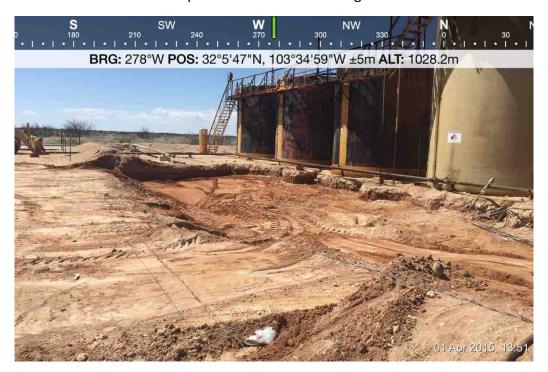

### Red Hills SWD #1

Release Date: 1/08/2015, 3/29/2015

UL/M Sec 28, T25 south, R33 east, Lea county NM

API # 30-025-35598

Initial spill photos inside bermed area

Initial spill photos inside bermed area

Initial spill photos inside bermed area

Initial spill photos inside bermed area

Initial spill around tanks

Initial spill around tanks

Second spill inside bermed area. Fluid being recovered by vacuum truck

Spill area excavated to 2' bgs

Spill area excavated to 2' bgs