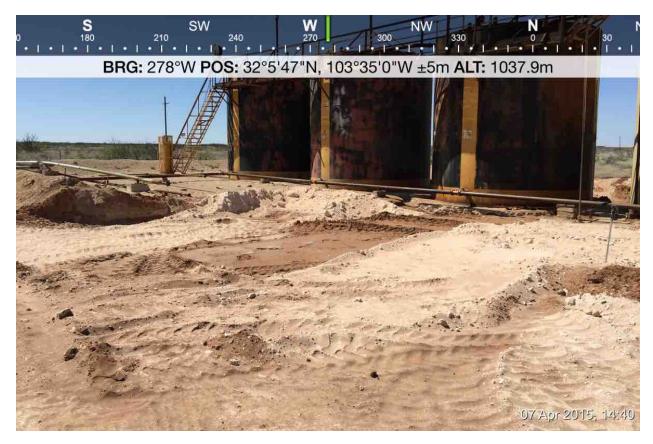

Initial spill photos inside bermed area

Initial spill around tanks

Initial spill around tanks

Second spill inside bermed area. Fluid being recovered by vacuum truck

Spill area excavated to 2' bgs

Spill area excavated to 2' bgs

Fresh caliche being brought in for backfill

Fresh caliche being used for backfill

Caliche used for backfill around tanks

Compacting and constructing new berms around facility