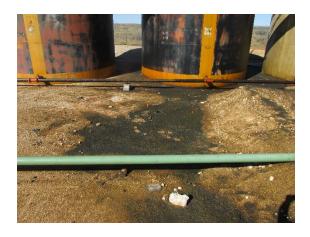

# Appendix II

**SITE PHOTOS** 

Initial spill photos inside bermed area

Initial spill around tanks

Initial spill around tanks

Second spill inside bermed area. Fluid being recovered by vacuum truck

Spill area excavated to 2' bgs

Spill area excavated to 2' bgs