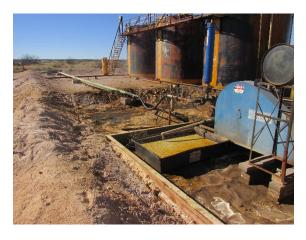

# Appendix II

**SITE PHOTOS** 

### Red Hills SWD #1

Release Date: 1/08/2015, 3/29/2015

UL/M Sec 28, T25 south, R33 east, Lea county NM

API # 30-025-35598

Initial spill photos inside bermed area

Initial spill photos inside bermed area

Initial spill photos inside bermed area

Initial spill photos inside bermed area

Initial spill around tanks

Initial spill around tanks

Second spill inside bermed area. Fluid being recovered by vacuum truck

Spill area excavated to 2' bgs

Spill area excavated to 2' bgs