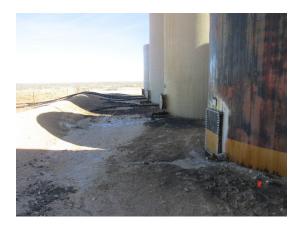

### Red Hills SWD #1

Release Date: 1/08/2015, 3/29/2015

UL/M Sec 28, T25 south, R33 east, Lea county NM

API # 30-025-35598

Initial spill photos inside bermed area

Initial spill photos inside bermed area

Initial spill photos inside bermed area

Initial spill photos inside bermed area

Initial spill around tanks

Initial spill around tanks

Second spill inside bermed area. Fluid being recovered by vacuum truck

Spill area excavated to 2' bgs

Spill area excavated to 2' bgs