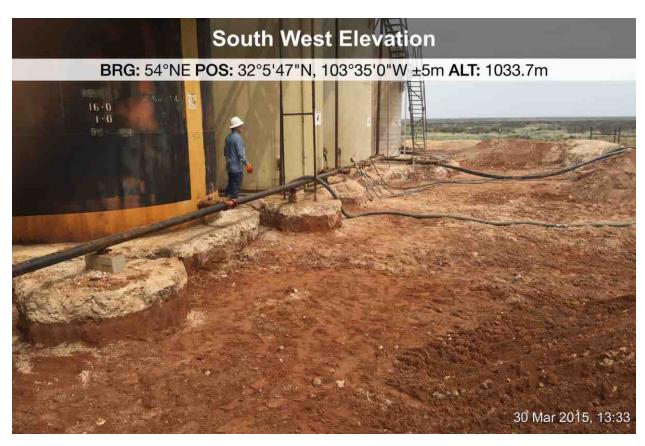

Fresh caliche being brought in for backfill

Fresh caliche being used for backfill

Caliche used for backfill around tanks

Compacting and constructing new berms around facility