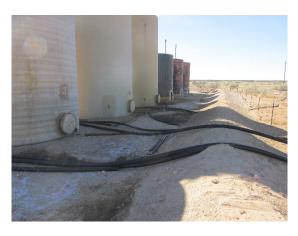

Initial spill photos inside bermed area

Initial spill around tanks

Initial spill around tanks

Second spill inside bermed area. Fluid being recovered by vacuum truck

Spill area excavated to 2' bgs

Spill area excavated to 2' bgs

Fresh caliche being brought in for backfill

Fresh caliche being used for backfill

Caliche used for backfill around tanks

Compacting and constructing new berms around facility