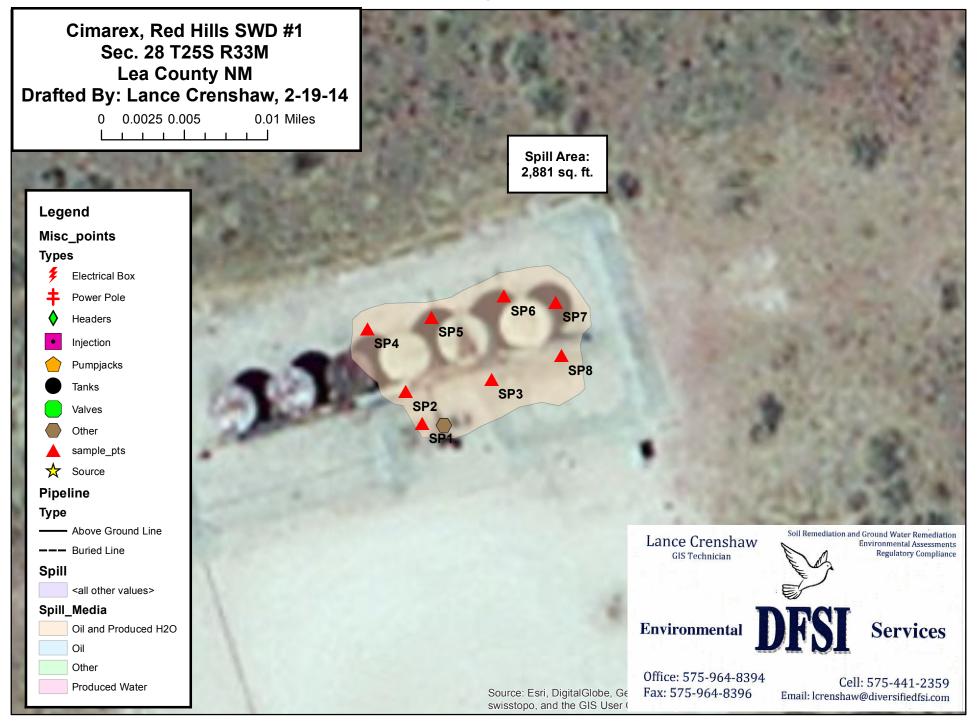

# Appendix III

SITE MAP

### **Site Diagram**

### 2 SITE ACTIVITIES

On February 3, 2015 DFSI personnel delineated 8 sample points of the leak area. Each sample was tested for chloride levels as well as BTEX. The BTEX samples were performed using a Mini Rae Photoionization Detector (PID). The results are attached (Appendix IV).