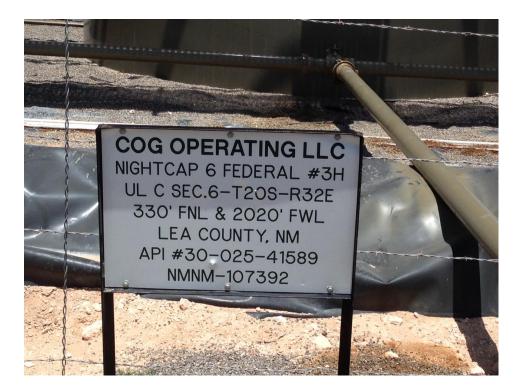

Form C-141 Revised August 8, 2011

Oil Conservation Division 1220 South St. Francis Dr. Santa Fe, NM 87505 Submit 1 Copy to appropriate District Office in accordance with 19.15.29 NMAC.

API No. 30-025-41589

## **Release Notification and Corrective Action**

|                                                     | OPERATOR                   | Initial Report | Final Report |
|-----------------------------------------------------|----------------------------|----------------|--------------|
| Name of Company: COG Operating LLC                  | Contact: Robert McNeill    |                |              |
| Address: 600 West Illinois Avenue, Midland TX 79701 | Telephone No. 432-230-0077 |                |              |
| Facility Name: NIGHTCAP 6 FEDERAL COM #003H         | Facility Type: Battery     |                |              |
|                                                     | 1                          |                |              |

## LOCATION OF RELEASE

Mineral Owner: Federal

| Unit Letter | Section | Township | Range | Feet from the | North/South Line | Feet from the | East/West Line | County |
|-------------|---------|----------|-------|---------------|------------------|---------------|----------------|--------|
| С           | 6       | 20S      | 32E   | 330           | North            | 2020          | West           | Lea    |