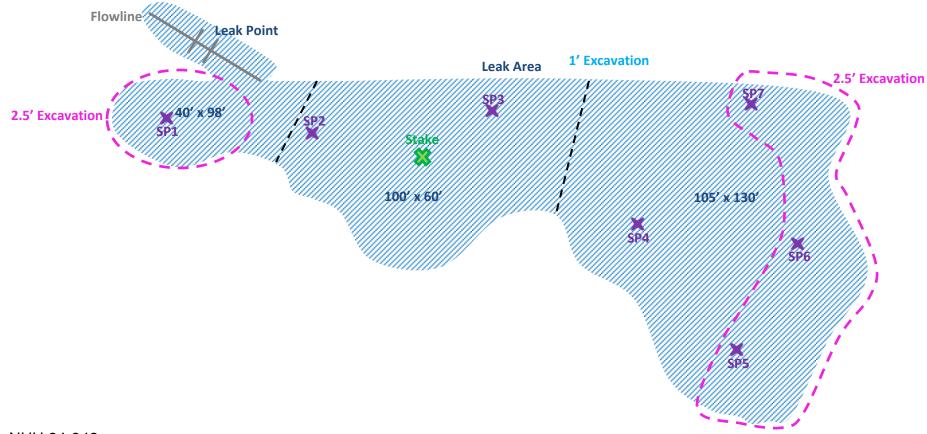

### REMEDIATION PLAN

OXY will excavate the spill area as depicted on the following site diagram. The entire spill area will be excavated to a depth of 1 foot, then in areas near SP1, SP5, SP6, and SP7 will be excavated to a depth of 2.5 feet as depicted on the site diagram. All excavated materials will be disposed of at an NMOCD-approved disposal facility.

This plan will remove the contaminants to NMOCD acceptable levels as agreed upon.

The site will then be backfilled with clean soil.