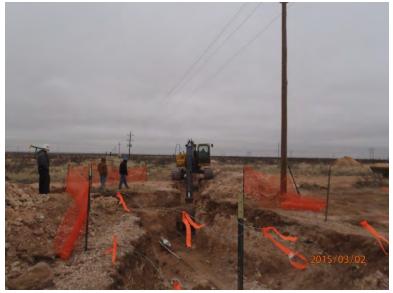

On February 25<sup>th</sup>, 2015, a contractor was excavating a ditch for a new poly flow line and struck the fiberglass line. A total of 10 barrels of produced water and 5 barrels of oil were released over 1,287 square feet of lease road and pasture land. The line was isolated, and a vacuum truck was called to the site to pick up the standing fluid. The vacuum truck recovered 9 barrels of produced water and 3 barrels of oil. An initial C-141 was send to NMOCD on March 23<sup>rd</sup>, 2015 and was approved the same day (Appendix A).

Photo documentation of the field activities can be found in Appendix C.

Given that Apache has removed the contaminated soil from the release and backfilled the site with clean soil, Apache respectfully requests 'remediation termination' and site closure. A final C-141 can be found in Appendix D.