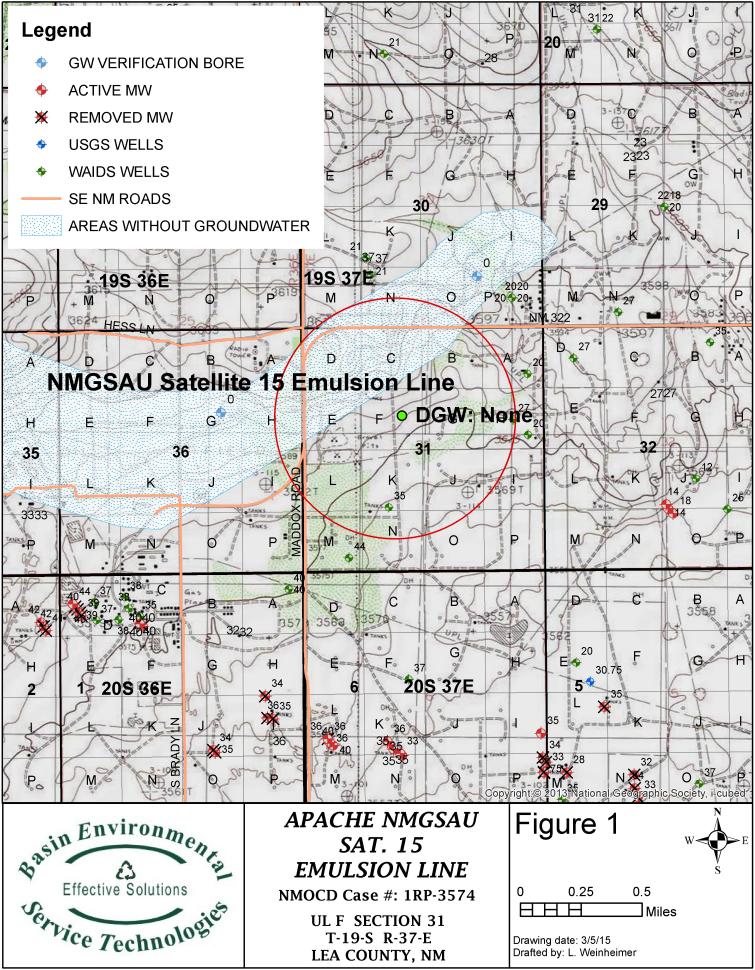

### **Background and Previous Work**

The site is located approximately 1.6 miles southwest of Monument, New Mexico at UL/F of sec. 31 T19S R37E. NM OSE, USGS and BEST installed monitor wells indicate that no groundwater will be encountered beneath the site (Figure 1).

### Depth to Groundwater