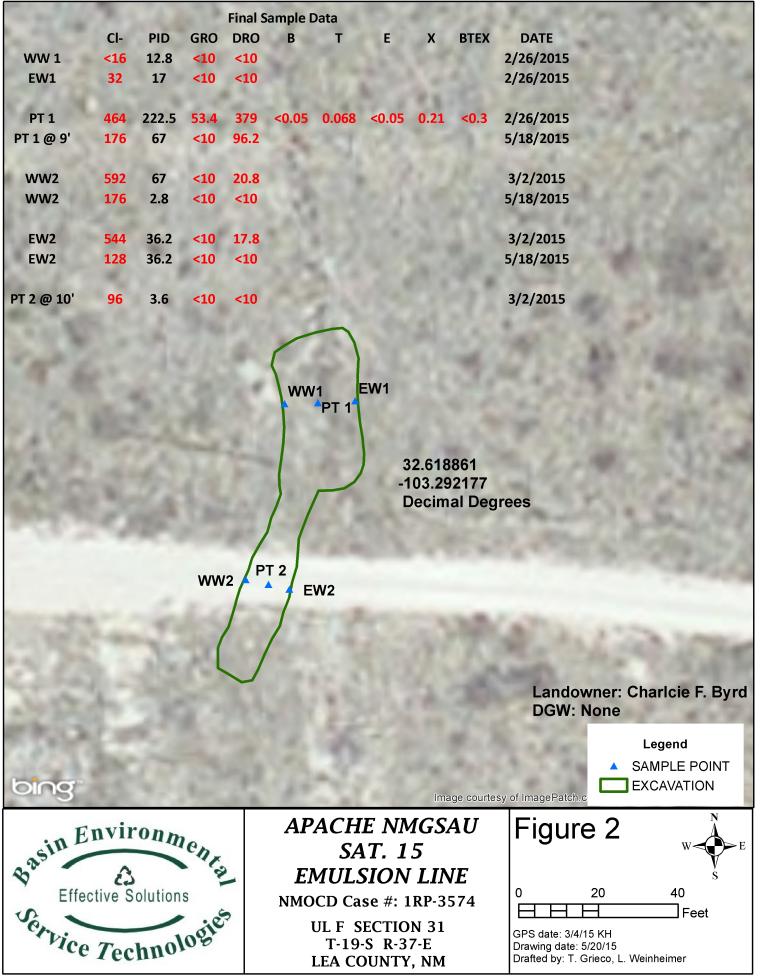

The release was excavated until field sampling data indicated that discrete wall and bottom sampling points would return chloride, Gasoline Range Organics (GRO) and Diesel Range Organics (DRO) readings below regulatory standards. The discrete wall and bottom samples were taken to a commercial laboratory to confirm field sampling data (Appendix B). WW1 returned a laboratory chloride reading of non-detect, and EW1 returned a laboratory chloride reading of 32 mg/kg. The bottom sample at Pt. 2 returned a laboratory chloride reading of 96 mg/kg. All three samples returned GRO and DRO readings of non-detect. The remainder of the samples returned chloride readings over regulatory standards.

The excavation was re-opened on May 18<sup>th</sup>, 2015, to increase the depth of the excavation around the area at Pt. 1 and to further expand the walls of the excavation to obtain discrete sampling data below regulatory standards (Figure 2). The Pt. 1 bottom sample at 7 ft bgs was excavated to a depth of 9 ft bgs, and a discrete bottom sample was taken and field tested for chlorides and organic vapors. The walls of the excavation around WW2 and EW2 were expanded outward until field sampling data indicated that the discrete samples at WW2 and EW2 would return laboratory chloride, GRO and DRO readings below regulatory standards. The bottom sample and the two wall samples were taken to a commercial laboratory for analyzes. Pt. 1 at 9 ft bgs returned a laboratory chloride reading of 176 mg/kg and EW2 returned a laboratory chloride reading of 176 mg/kg. GRO and DRO readings for the DRO reading of Pt. 1 at 9 ft bgs, which returned a DRO reading of 96.2 mg/kg.

### **Excavation Data**