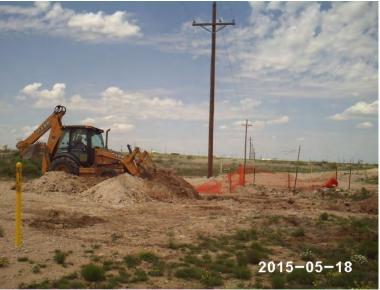

The excavation was re-opened on May 18<sup>th</sup>, 2015, to increase the depth of the excavation around the area at Pt. 1 and to further expand the walls of the excavation to obtain discrete sampling data below regulatory standards (Figure 2). The Pt. 1 bottom sample at 7 ft bgs was excavated to a depth of 9 ft bgs, and a discrete bottom sample was taken and field tested for chlorides and organic vapors. The walls of the excavation around WW2 and EW2 were expanded outward until field sampling data indicated that the discrete samples at WW2 and EW2 would return laboratory chloride, GRO and DRO readings below regulatory standards. The bottom sample and the two wall samples were taken to a commercial laboratory for analyzes. Pt. 1 at 9 ft bgs returned a laboratory chloride reading of 176 mg/kg and EW2 returned a laboratory chloride reading of 176 mg/kg. GRO and DRO readings for the DRO reading of Pt. 1 at 9 ft bgs, which returned a DRO reading of 96.2 mg/kg.

Photo documentation of the field activities can be found in Appendix C.

Given that Apache has removed the contaminated soil from the release and backfilled the site with clean soil, Apache respectfully requests 'remediation termination' and site closure. A final C-141 can be found in Appendix D.