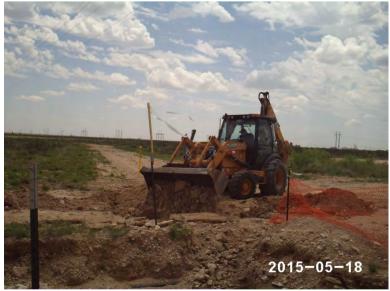

The excavation was re-opened on May 18<sup>th</sup>, 2015, to increase the depth of the excavation around the area at Pt. 1 and to further expand the walls of the excavation to obtain discrete sampling data below regulatory standards (Figure 2). The Pt. 1 bottom sample at 7 ft bgs was excavated to a depth of 9 ft bgs, and a discrete bottom sample was taken and field tested for chlorides and organic vapors. The walls of the excavation around WW2 and EW2 were expanded outward until field sampling data indicated that the discrete samples at WW2 and EW2 would return laboratory chloride, GRO and DRO readings below regulatory standards. The bottom sample and the two wall samples were taken to a commercial laboratory for analyzes. Pt. 1 at 9 ft bgs returned a laboratory chloride reading of 176 mg/kg and EW2 returned a laboratory chloride reading of 176 mg/kg. GRO and DRO readings for the DRO reading of Pt. 1 at 9 ft bgs, which returned a DRO reading of 96.2 mg/kg.

Photo documentation of the field activities can be found in Appendix C.

Given that Apache has removed the contaminated soil from the release and backfilled the site with clean soil, Apache respectfully requests 'remediation termination' and site closure. A final C-141 can be found in Appendix D.