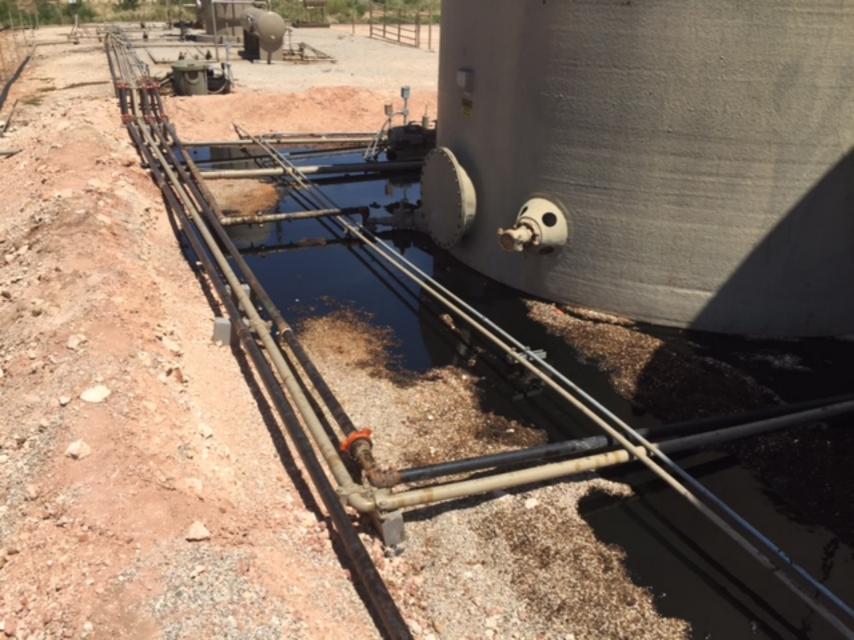

| Santa 1 C, TVVI 67505                                                                                                                                                                               |               |                |                                               |                      |           |                                                                          |                                                 |              |            |                                                |        |          |  |
|-----------------------------------------------------------------------------------------------------------------------------------------------------------------------------------------------------|---------------|----------------|-----------------------------------------------|----------------------|-----------|--------------------------------------------------------------------------|-------------------------------------------------|--------------|------------|------------------------------------------------|--------|----------|--|
| Release Notification and Corrective Action                                                                                                                                                          |               |                |                                               |                      |           |                                                                          |                                                 |              |            |                                                |        |          |  |
|                                                                                                                                                                                                     |               |                |                                               |                      |           | <b>OPERATOR</b>                                                          |                                                 |              |            |                                                |        |          |  |
| Name of Co                                                                                                                                                                                          | ompany D      | evon Energy    | Contact Dan Suniga                            |                      |           |                                                                          |                                                 |              |            |                                                |        |          |  |
|                                                                                                                                                                                                     |               |                |                                               |                      |           |                                                                          | <b>Telephone No.</b> 575.390.5850               |              |            |                                                |        |          |  |
| Facility Name Tomcat 17 Federal 1                                                                                                                                                                   |               |                |                                               |                      |           | Facility Ty                                                              | pe Oil                                          |              |            |                                                |        |          |  |
| Surface Ov                                                                                                                                                                                          | vner Fede     | ral            | · Federal                                     |                      |           | API No. 30-025-34690                                                     |                                                 |              |            |                                                |        |          |  |
|                                                                                                                                                                                                     |               |                |                                               | LOCA                 | TIO       | N OF REI                                                                 | LEASE                                           |              |            |                                                |        |          |  |
| Unit Letter   Section   Township   Range   Feet from the   North/South Line   Feet from the   East/West Line   County                                                                               |               |                |                                               |                      |           |                                                                          |                                                 |              |            |                                                |        |          |  |
| P                                                                                                                                                                                                   | 17            | 23S            | 32E                                           | 660                  | 1,010     | FSL                                                                      | 660                                             | FEL          |            | LEA                                            |        |          |  |
|                                                                                                                                                                                                     |               |                |                                               |                      |           |                                                                          |                                                 |              |            |                                                |        |          |  |
| Latitude: 32.299008 Longitude: 106.689833  NATURE OF RELEASE                                                                                                                                        |               |                |                                               |                      |           |                                                                          |                                                 |              |            |                                                |        |          |  |
| Type of Release Spill Oil                                                                                                                                                                           |               |                |                                               |                      |           |                                                                          | Volume of Release<br>90 BBL                     |              |            | Volume Recovered<br>10 BBL                     |        |          |  |
| Source of Release Hole at the bottom of oil tank                                                                                                                                                    |               |                |                                               |                      |           |                                                                          | Date and Hour of Occurrence<br>8/26/15 11:00 am |              |            | Date and Hour of Discovery<br>8/26/15 11:00 am |        |          |  |
| Was Immediate Notice Given?                                                                                                                                                                         |               |                |                                               |                      |           |                                                                          | O/20/15 11:00 am                                |              |            |                                                |        |          |  |
| ✓ Yes ☐ No ☐ Not Required                                                                                                                                                                           |               |                |                                               |                      |           |                                                                          |                                                 |              |            |                                                |        |          |  |
| By Whom? Ray Carter                                                                                                                                                                                 |               |                |                                               |                      |           |                                                                          | Date and Hour                                   |              |            |                                                |        |          |  |
|                                                                                                                                                                                                     |               |                |                                               |                      |           |                                                                          | 8/26/15 11:15 am BLM                            |              |            |                                                |        |          |  |
|                                                                                                                                                                                                     |               |                |                                               |                      |           |                                                                          | 8/26/15 11:20 am OCD                            |              |            |                                                |        |          |  |
| Was a Wate                                                                                                                                                                                          | rcourse Re    |                | If YES, Volume Impacting the Watercourse      |                      |           |                                                                          |                                                 |              |            |                                                |        |          |  |
| ☐ Yes ⊠ No                                                                                                                                                                                          |               |                |                                               |                      |           |                                                                          | RECEIVED                                        |              |            |                                                |        |          |  |
| If a Watercourse was Impacted, Describe Fully.*                                                                                                                                                     |               |                |                                               |                      |           |                                                                          |                                                 |              |            |                                                |        |          |  |
| Describe Cause of Problem and Remedial Action Taken.*  By OCD District 1 at 12:30 pm, Aug 31, 2015                                                                                                  |               |                |                                               |                      |           |                                                                          |                                                 |              |            |                                                |        |          |  |
| On 8/26/15 at the Tomcat 17 Fed 1 an oil tank had a hole at the bottom of tank causing a spill all in containment. The well was shut in and a                                                       |               |                |                                               |                      |           |                                                                          |                                                 |              |            |                                                |        |          |  |
| vendor was called out to empty all oil tanks into frac tanks.                                                                                                                                       |               |                |                                               |                      |           |                                                                          |                                                 |              |            |                                                |        |          |  |
|                                                                                                                                                                                                     |               |                |                                               |                      |           |                                                                          |                                                 |              |            |                                                |        |          |  |
| Describe Area Affected and Cleanup Action Taken.*                                                                                                                                                   |               |                |                                               |                      |           |                                                                          |                                                 |              |            |                                                |        |          |  |
| A 90 BBL oil spill and 10 BBL recovered on a 30' X 100' area in unlined containment. An environmental company will be called out to evaluate                                                        |               |                |                                               |                      |           |                                                                          |                                                 |              |            |                                                |        |          |  |
| area.                                                                                                                                                                                               |               |                |                                               |                      |           |                                                                          |                                                 |              |            |                                                |        |          |  |
|                                                                                                                                                                                                     |               |                |                                               |                      |           |                                                                          |                                                 |              |            |                                                |        |          |  |
| I hereby certi                                                                                                                                                                                      | fy that the i | nformation gi  | ven above                                     | e is true and comp   | lete to t | he best of my                                                            | knowledge and u                                 | ınderstand t | hat purs   | suant to NM                                    | OCD r  | ules and |  |
|                                                                                                                                                                                                     |               |                |                                               | nd/or file certain r |           |                                                                          |                                                 |              |            |                                                |        |          |  |
|                                                                                                                                                                                                     |               |                |                                               | ce of a C-141 repo   |           |                                                                          |                                                 |              |            |                                                |        |          |  |
|                                                                                                                                                                                                     |               |                |                                               | investigate and r    |           |                                                                          |                                                 |              |            |                                                |        |          |  |
| or the environment. In addition, NMOCD acceptance of a C-141 report does not relieve the operator of responsibility for compliance with any other federal, state, or local laws and/or regulations. |               |                |                                               |                      |           |                                                                          |                                                 |              |            |                                                |        |          |  |
| lederal, state,                                                                                                                                                                                     | or local lav  | ws and/or regu | nations.                                      |                      |           |                                                                          | OIL CON                                         | CEDVA        | TION       | DIVICIO                                        | \\T    |          |  |
| Signature: Jeanette Barron                                                                                                                                                                          |               |                |                                               |                      |           |                                                                          | OIL CONSERVATION DIVISION                       |              |            |                                                |        |          |  |
| Signature. J                                                                                                                                                                                        |               | DUTTOTO        |                                               |                      |           |                                                                          | ,                                               |              |            |                                                |        |          |  |
| Printed Name: Jeanette Barron                                                                                                                                                                       |               |                |                                               |                      |           |                                                                          | Approved by Environmental Specialist:           |              |            |                                                |        |          |  |
|                                                                                                                                                                                                     |               |                |                                               |                      |           |                                                                          |                                                 |              |            |                                                |        |          |  |
| Title: Field A                                                                                                                                                                                      | dmin Sup      | port           |                                               |                      |           | Approval Da                                                              | te: 08/31/2015                                  | Exp          | oiration l | Date: 10/3                                     | 1/2015 |          |  |
| E "                                                                                                                                                                                                 | <b>.</b>      |                |                                               |                      |           | C 11:1                                                                   |                                                 |              |            |                                                |        |          |  |
| E-mail Address: Jeanette.barron@dvn.com                                                                                                                                                             |               |                |                                               |                      |           | Conditions of Approval:  Site correctors are a series of Attached   6137 |                                                 |              |            |                                                | 6137   |          |  |
| Date:                                                                                                                                                                                               | 8/28/15       |                | Site samples required. Delineate and 1RP-3833 |                      |           |                                                                          |                                                 |              |            |                                                |        |          |  |