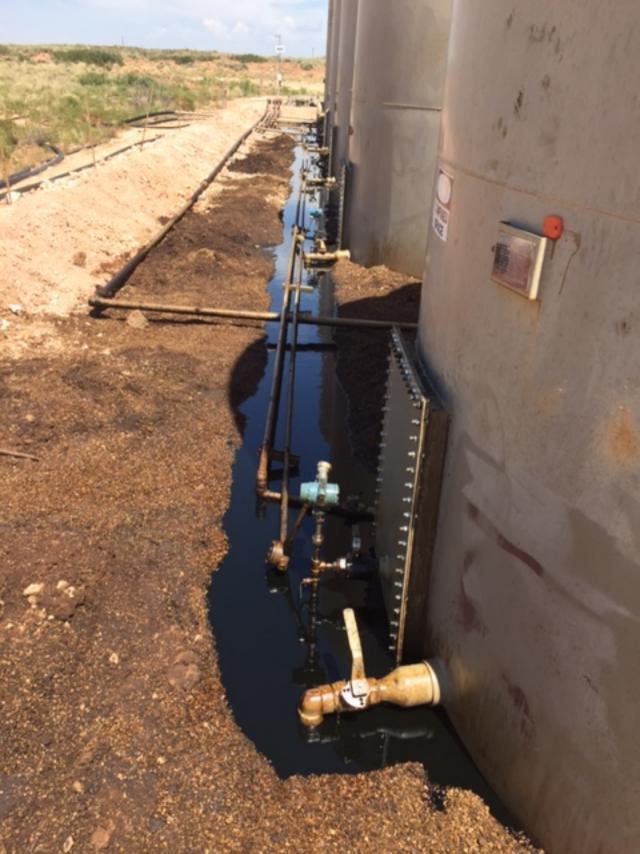

| Santa 1 C, TVVI 67505                                                                                                                                                                               |               |                |                                               |                      |           |                                                                          |                                                 |              |            |                                                |        |          |  |
|-----------------------------------------------------------------------------------------------------------------------------------------------------------------------------------------------------|---------------|----------------|-----------------------------------------------|----------------------|-----------|--------------------------------------------------------------------------|-------------------------------------------------|--------------|------------|------------------------------------------------|--------|----------|--|
| Release Notification and Corrective Action                                                                                                                                                          |               |                |                                               |                      |           |                                                                          |                                                 |              |            |                                                |        |          |  |
|                                                                                                                                                                                                     |               |                |                                               |                      |           | <b>OPERATOR</b>                                                          |                                                 |              |            |                                                |        |          |  |
| Name of Co                                                                                                                                                                                          | ompany D      | evon Energy    | Contact Dan Suniga                            |                      |           |                                                                          |                                                 |              |            |                                                |        |          |  |
|                                                                                                                                                                                                     |               |                |                                               |                      |           |                                                                          | <b>Telephone No.</b> 575.390.5850               |              |            |                                                |        |          |  |
| Facility Name Tomcat 17 Federal 1                                                                                                                                                                   |               |                |                                               |                      |           | Facility Ty                                                              | pe Oil                                          |              |            |                                                |        |          |  |
| Surface Ov                                                                                                                                                                                          | vner Fede     | ral            | · Federal                                     |                      |           | API No. 30-025-34690                                                     |                                                 |              |            |                                                |        |          |  |
|                                                                                                                                                                                                     |               |                |                                               | LOCA                 | TIO       | N OF REI                                                                 | LEASE                                           |              |            |                                                |        |          |  |
| Unit Letter   Section   Township   Range   Feet from the   North/South Line   Feet from the   East/West Line   County                                                                               |               |                |                                               |                      |           |                                                                          |                                                 |              |            |                                                |        |          |  |
| P                                                                                                                                                                                                   | 17            | 23S            | 32E                                           | 660                  | 1,010     | FSL                                                                      | 660                                             | FEL          |            | LEA                                            |        |          |  |
|                                                                                                                                                                                                     |               |                |                                               |                      |           |                                                                          |                                                 |              |            |                                                |        |          |  |
| Latitude: 32.299008 Longitude: 106.689833  NATURE OF RELEASE                                                                                                                                        |               |                |                                               |                      |           |                                                                          |                                                 |              |            |                                                |        |          |  |
| Type of Release Spill Oil                                                                                                                                                                           |               |                |                                               |                      |           |                                                                          | Volume of Release<br>90 BBL                     |              |            | Volume Recovered<br>10 BBL                     |        |          |  |
| Source of Release Hole at the bottom of oil tank                                                                                                                                                    |               |                |                                               |                      |           |                                                                          | Date and Hour of Occurrence<br>8/26/15 11:00 am |              |            | Date and Hour of Discovery<br>8/26/15 11:00 am |        |          |  |
| Was Immediate Notice Given?                                                                                                                                                                         |               |                |                                               |                      |           |                                                                          | O/20/15 11:00 am                                |              |            |                                                |        |          |  |
| ✓ Yes ☐ No ☐ Not Required                                                                                                                                                                           |               |                |                                               |                      |           |                                                                          |                                                 |              |            |                                                |        |          |  |
| By Whom? Ray Carter                                                                                                                                                                                 |               |                |                                               |                      |           |                                                                          | Date and Hour                                   |              |            |                                                |        |          |  |
|                                                                                                                                                                                                     |               |                |                                               |                      |           |                                                                          | 8/26/15 11:15 am BLM                            |              |            |                                                |        |          |  |
|                                                                                                                                                                                                     |               |                |                                               |                      |           |                                                                          | 8/26/15 11:20 am OCD                            |              |            |                                                |        |          |  |
| Was a Wate                                                                                                                                                                                          | rcourse Re    |                | If YES, Volume Impacting the Watercourse      |                      |           |                                                                          |                                                 |              |            |                                                |        |          |  |
| ☐ Yes ⊠ No                                                                                                                                                                                          |               |                |                                               |                      |           |                                                                          | RECEIVED                                        |              |            |                                                |        |          |  |
| If a Watercourse was Impacted, Describe Fully.*                                                                                                                                                     |               |                |                                               |                      |           |                                                                          |                                                 |              |            |                                                |        |          |  |
| Describe Cause of Problem and Remedial Action Taken.*  By OCD District 1 at 12:30 pm, Aug 31, 2015                                                                                                  |               |                |                                               |                      |           |                                                                          |                                                 |              |            |                                                |        |          |  |
| On 8/26/15 at the Tomcat 17 Fed 1 an oil tank had a hole at the bottom of tank causing a spill all in containment. The well was shut in and a                                                       |               |                |                                               |                      |           |                                                                          |                                                 |              |            |                                                |        |          |  |
| vendor was called out to empty all oil tanks into frac tanks.                                                                                                                                       |               |                |                                               |                      |           |                                                                          |                                                 |              |            |                                                |        |          |  |
|                                                                                                                                                                                                     |               |                |                                               |                      |           |                                                                          |                                                 |              |            |                                                |        |          |  |
| Describe Area Affected and Cleanup Action Taken.*                                                                                                                                                   |               |                |                                               |                      |           |                                                                          |                                                 |              |            |                                                |        |          |  |
| A 90 BBL oil spill and 10 BBL recovered on a 30' X 100' area in unlined containment. An environmental company will be called out to evaluate                                                        |               |                |                                               |                      |           |                                                                          |                                                 |              |            |                                                |        |          |  |
| area.                                                                                                                                                                                               |               |                |                                               |                      |           |                                                                          |                                                 |              |            |                                                |        |          |  |
|                                                                                                                                                                                                     |               |                |                                               |                      |           |                                                                          |                                                 |              |            |                                                |        |          |  |
| I hereby certi                                                                                                                                                                                      | fy that the i | nformation gi  | ven above                                     | e is true and comp   | lete to t | he best of my                                                            | knowledge and u                                 | ınderstand t | hat purs   | suant to NM                                    | OCD r  | ules and |  |
|                                                                                                                                                                                                     |               |                |                                               | nd/or file certain r |           |                                                                          |                                                 |              |            |                                                |        |          |  |
|                                                                                                                                                                                                     |               |                |                                               | ce of a C-141 repo   |           |                                                                          |                                                 |              |            |                                                |        |          |  |
|                                                                                                                                                                                                     |               |                |                                               | investigate and r    |           |                                                                          |                                                 |              |            |                                                |        |          |  |
| or the environment. In addition, NMOCD acceptance of a C-141 report does not relieve the operator of responsibility for compliance with any other federal, state, or local laws and/or regulations. |               |                |                                               |                      |           |                                                                          |                                                 |              |            |                                                |        |          |  |
| lederal, state,                                                                                                                                                                                     | or local lav  | ws and/or regu | nations.                                      |                      |           |                                                                          | OIL CON                                         | CEDVA        | TION       | DIVICIO                                        | \\T    |          |  |
| Signature: Jeanette Barron                                                                                                                                                                          |               |                |                                               |                      |           |                                                                          | OIL CONSERVATION DIVISION                       |              |            |                                                |        |          |  |
| Signature. J                                                                                                                                                                                        |               | DUTTOTO        |                                               |                      |           |                                                                          | ,                                               |              |            |                                                |        |          |  |
| Printed Name: Jeanette Barron                                                                                                                                                                       |               |                |                                               |                      |           |                                                                          | Approved by Environmental Specialist:           |              |            |                                                |        |          |  |
|                                                                                                                                                                                                     |               |                |                                               |                      |           |                                                                          |                                                 |              |            |                                                |        |          |  |
| Title: Field A                                                                                                                                                                                      | dmin Sup      | port           |                                               |                      |           | Approval Da                                                              | te: 08/31/2015                                  | Exp          | oiration l | Date: 10/3                                     | 1/2015 |          |  |
| E "                                                                                                                                                                                                 | <b>.</b>      |                |                                               |                      |           | C 11:1                                                                   |                                                 |              |            |                                                |        |          |  |
| E-mail Address: Jeanette.barron@dvn.com                                                                                                                                                             |               |                |                                               |                      |           | Conditions of Approval:  Site correctors are a series of Attached   6137 |                                                 |              |            |                                                | 6137   |          |  |
| Date:                                                                                                                                                                                               | 8/28/15       |                | Site samples required. Delineate and 1RP-3833 |                      |           |                                                                          |                                                 |              |            |                                                |        |          |  |