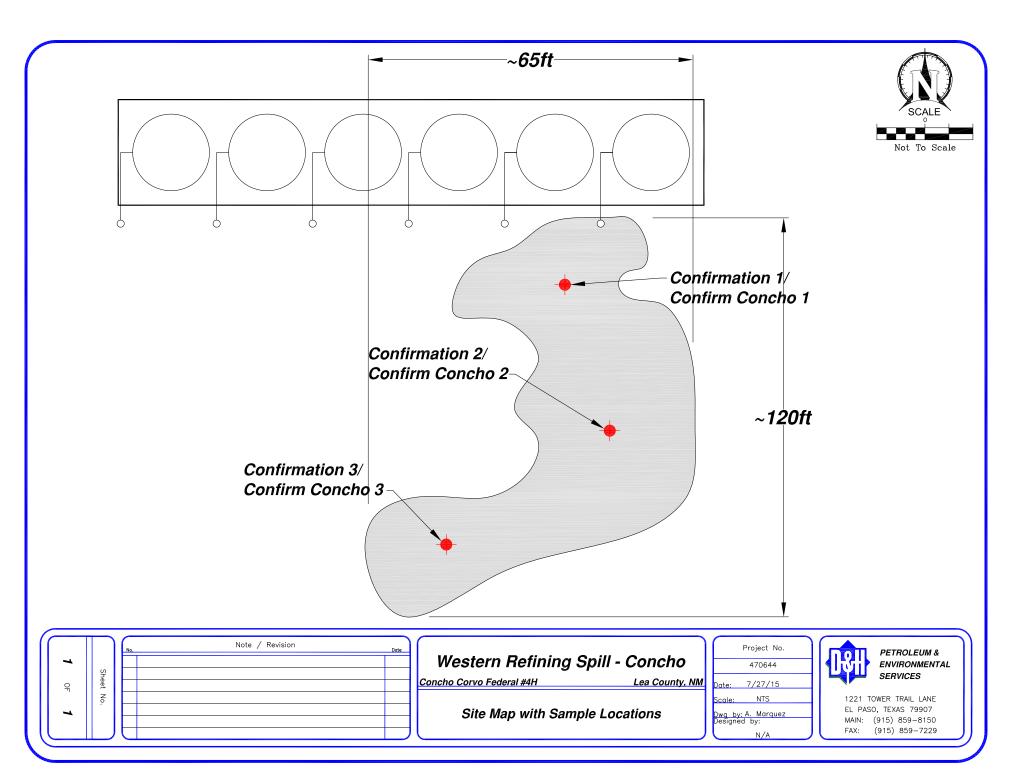

Re: Spill Cleanup Report at

Concho Corvo Federal #4H Lease, Lea County, New Mexico

Dear Mr. Roman:

D&H Petroleum & Environmental Services (D & H) responded to a spill incident that occurred at Concho Corvo Federal #4H Lease, Lea County, New Mexico. The spill occurred after the transfer of crude oil from production tank into a Western Refining tanker truck. The driver of the Western Refining tanker mistakenly left the tank valve open after product transfer. It was reported that approximately 546 gallons of crude oil were spilled after incident. The spilled product remained on site and covered an approximate area of 65ft by 125ft.

In Attachment 1 you will find a site map with the location of samples and photographic documentation of cleanup activities in Attachment 2. Table #1 in Attachment 3, summarizes soil analysis of sampling activities during spill cleanup along with copies of laboratory analysis reports. Attachment 4 includes a summary of average depth to water at the site, based on the New Mexico Water Rights Reporting System. Attachment 5 includes a water well search report confirming the absence of water wells within ½

As outlined in the OCD Guidelines for Remediation of Leaks, Spills and Releases and based on our findings, the site's top ranking score is 0. Therefore, the remediation action level for TPH is 5,000 mg/Kg. Confirmation samples show that the affected area has been cleaned to OCD standards and we recommend final closure.

# ATTACHMENT 1

Site Map with Sample Locations