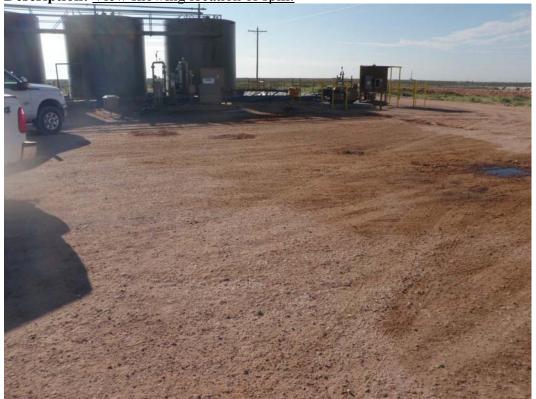

## PHOTOGRAPHIC DOCUMENTATION

County, State: Lea County, New Mexico

Subject: Spill Cleanup Report

Photograph:  $\underline{1}$ 

Description: View showing location of spill.

Photograph: 2

**Description:** <u>View showing location of spill.</u>