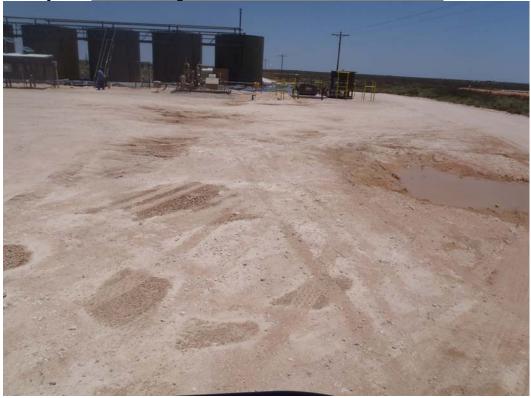

## PHOTOGRAPHIC DOCUMENTATION

County, State: Lea County, New Mexico

Subject: Spill Cleanup Report

Photograph: 5

**Description:** View showing affected area after excavation activities.

Photograph: 6

**Description:** View showing site after backfill activities.