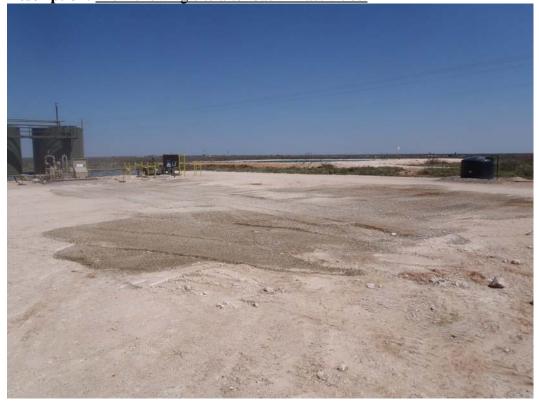

## PHOTOGRAPHIC DOCUMENTATION

County, State: Lea County, New Mexico

Subject: Spill Cleanup Report

Photograph: 5

**Description:** View showing affected area after excavation activities.

Photograph: 6

**Description:** View showing site after backfill activities.