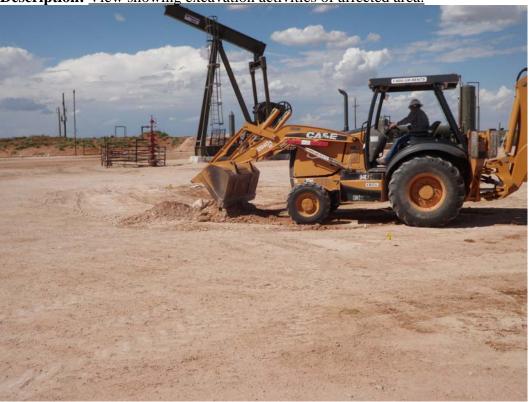

## PHOTOGRAPHIC DOCUMENTATION

County, State: Lea County, New Mexico

Subject: Spill Cleanup Report

**Photograph:** 3

Photograph: 4

**Description:** View showing staging of contaminated soil.

D & H Petroleum and Environmental Services