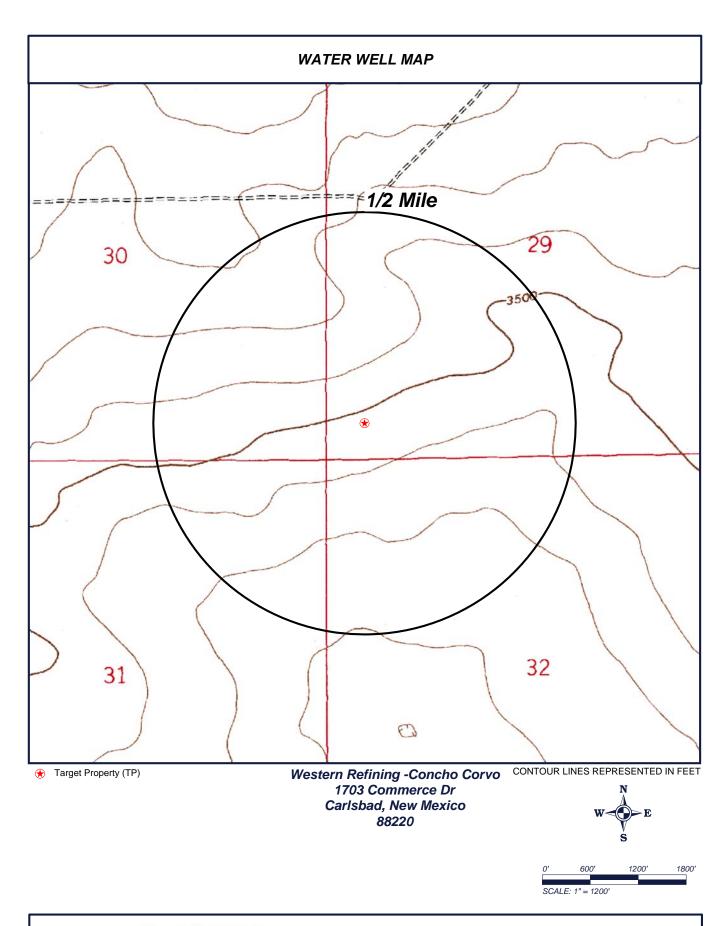

## ATTACHMENT 5

Water Well Search

## Water Well Report

http://www.geo-search.net/QuickMap/index.htm?DataID=Standard0000116035

Click on link above to access the map and satellite view of current property

#### TARGET PROPERTY SUMMARY

Western Refining - Concho Corvo 1703 Commerce Dr Carlsbad, Eddy County, New Mexico 88220

USGS Quadrangle: Paduca Breaks Nw, NM

Target Property Geometry: Point

Target Property Longitude(s)/Latitude(s):

## LOCATABLE DATABASE FINDINGS

| ACRONYM    | SEARCH<br>RADIUS<br>(miles) | TP/AP<br>(0 - 0.02) | 1/8 Mile<br>(> TP/AP) | 1/4 Mile<br>(> 1/8) | 1/2 Mile<br>(> 1/4) | 1 Mile<br>(> 1/2) | > 1 Mile | Total |  |
|------------|-----------------------------|---------------------|-----------------------|---------------------|---------------------|-------------------|----------|-------|--|
| FEDERAL    |                             |                     |                       |                     |                     |                   |          |       |  |
| NWIS       | .5000                       | 0                   | 0                     | 0                   | 0                   | NS                | NS       | 0     |  |
| SUB-TOTAL  |                             | 0                   | 0                     | 0                   | 0                   | 0                 | 0        | 0     |  |
| STATE (NM) |                             |                     |                       |                     |                     |                   |          |       |  |
| WATERS     | .5000                       | 0                   | 0                     | 0                   | 0                   | NS                | NS       | 0     |  |
| SUB-TOTAL  |                             | 0                   | 0                     | 0                   | 0                   | 0                 | 0        | 0     |  |

TOTAL 0 0 0 0 0 0 0

NOTES:

NS = NOT SEARCHED

TP/AP = TARGET PROPERTY/ADJACENT PROPERTY

www.geo-search.com · phone: 888-396-0042 · fax: 512-472-9967