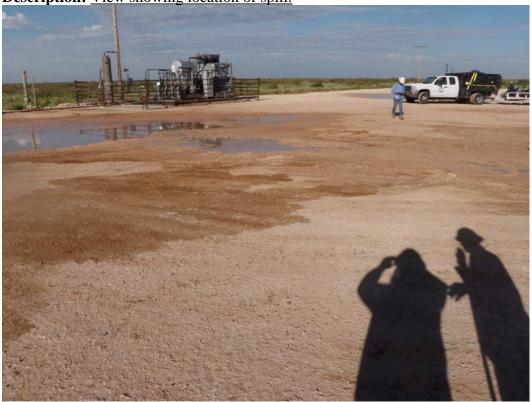

## PHOTOGRAPHIC DOCUMENTATION

County, State: Lea County, New Mexico

Subject: Spill Cleanup Report

Photograph:  $\underline{1}$ 

Description: View showing location of spill.

Photograph: 2

**Description:** <u>View showing location of spill.</u>