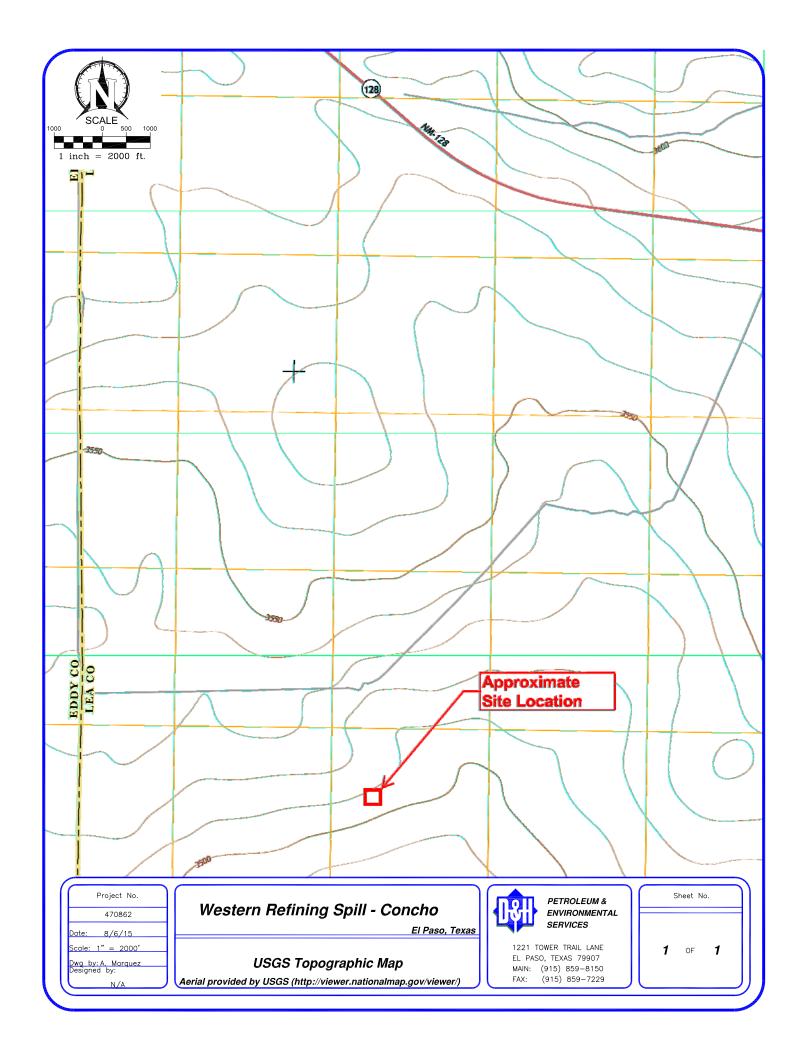

mile radius of the affected area. Attachment 6 includes a USGS topographic map confirming the absence of surface water bodies in the vicinity of the affected area. See Attachment 7 for disposal documentation of waste generated during cleanup.

# ATTACHMENT 6

USGS Topographic Map