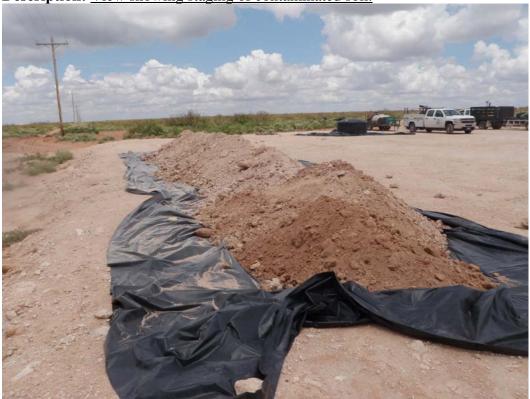

## PHOTOGRAPHIC DOCUMENTATION

County, State: Lea County, New Mexico

Subject: Spill Cleanup Report

Photograph:  $\underline{1}$ 

Description: View showing location of spill.

Photograph: 2

**Description:** <u>View showing location of spill.</u>

## PHOTOGRAPHIC DOCUMENTATION

County, State: Lea County, New Mexico

Subject: Spill Cleanup Report

**Photograph:** 3

Photograph: 4

**Description:** View showing staging of contaminated soil.

D & H Petroleum and Environmental Services