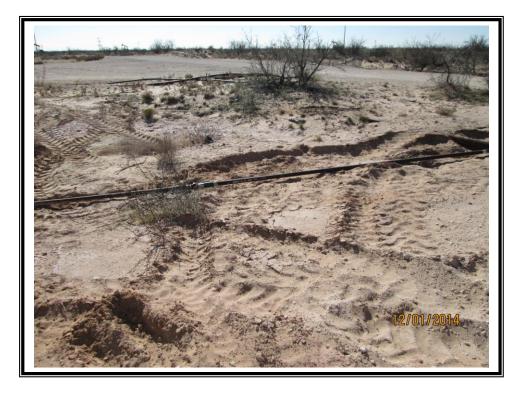

| Remediation Specifications                 |                                                                                        |                                                                                    |  |  |  |
|--------------------------------------------|----------------------------------------------------------------------------------------|------------------------------------------------------------------------------------|--|--|--|
| Remediation<br>Parameters:                 | Excavate the entire leak area to a depth of 2 feet. Backfill the site with clean soil. |                                                                                    |  |  |  |
| Remediation Activities:                    | 09/16/2015 to 09/18/2015                                                               |                                                                                    |  |  |  |
| Plan Sent to OCD:<br>OCD Approval of Plan: | 07/27/2015<br>07/28/2015                                                               | Email from Cliff Brunson to Jamie Keyes<br>Email from Jamie Keyes to Cliff Brunson |  |  |  |
| Dian Cant to DI M.                         | 07/00/0045                                                                             | Ere all frage Oliff Drug age to Chally Typkar                                      |  |  |  |