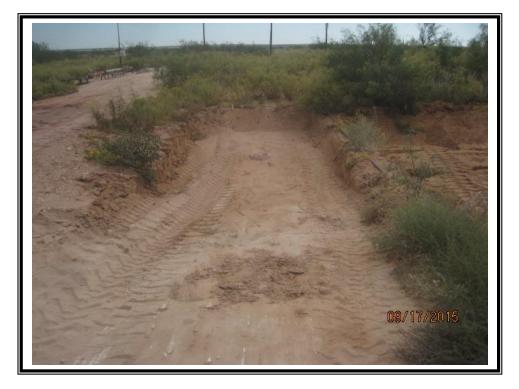

| Remediation Specifications                 |                                                                                        |                                                                                    |  |  |  |
|--------------------------------------------|----------------------------------------------------------------------------------------|------------------------------------------------------------------------------------|--|--|--|
| Remediation<br>Parameters:                 | Excavate the entire leak area to a depth of 2 feet. Backfill the site with clean soil. |                                                                                    |  |  |  |
| Remediation Activities:                    | 09/16/2015 to 09/18/2015                                                               |                                                                                    |  |  |  |
| Plan Sent to OCD:<br>OCD Approval of Plan: | 07/27/2015<br>07/28/2015                                                               | Email from Cliff Brunson to Jamie Keyes<br>Email from Jamie Keyes to Cliff Brunson |  |  |  |
| Dian Cant to DI M.                         | 07/00/0045                                                                             | Ere all frage Oliff Drug age to Chally Typkar                                      |  |  |  |

# **Request for Closure**

Based on the completion of the remediation plan as agreed upon, BBC International requests closure approval from NMOCD.

Cliff Brunson, President of BBC International Inc.

09/25/2015