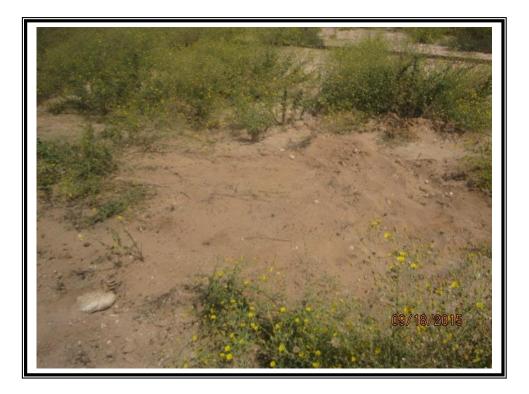

| Remediation Specifications                 |                                                                                        |                                                                                    |  |  |  |
|--------------------------------------------|----------------------------------------------------------------------------------------|------------------------------------------------------------------------------------|--|--|--|
| Remediation<br>Parameters:                 | Excavate the entire leak area to a depth of 2 feet. Backfill the site with clean soil. |                                                                                    |  |  |  |
| Remediation Activities:                    | 09/16/2015 to 09/18/2015                                                               |                                                                                    |  |  |  |
| Plan Sent to OCD:<br>OCD Approval of Plan: | 07/27/2015<br>07/28/2015                                                               | Email from Cliff Brunson to Jamie Keyes<br>Email from Jamie Keyes to Cliff Brunson |  |  |  |
| Dian Cant to DI M.                         | 07/00/0045                                                                             | Ere all frage Oliff Drug age to Chally Typkar                                      |  |  |  |

# **Request for Closure**

Based on the completion of the remediation plan as agreed upon, BBC International requests closure approval from NMOCD.

Cliff Brunson, President of BBC International Inc.

09/25/2015