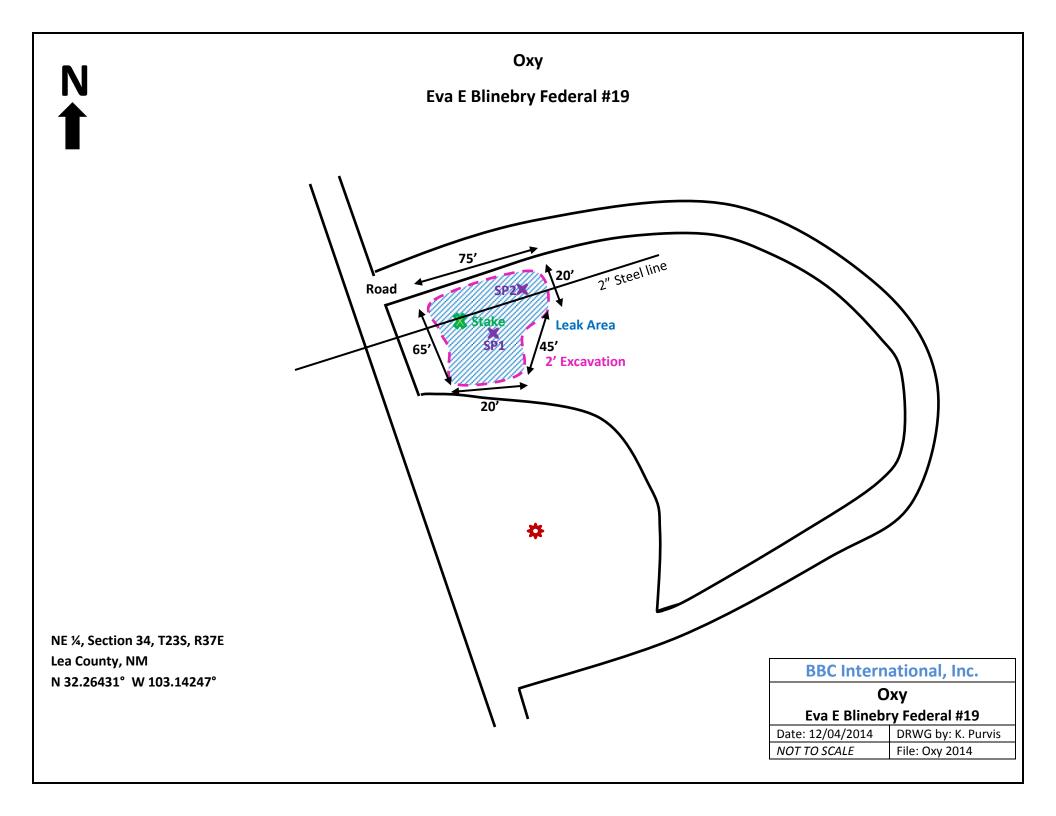

# **Release Data**

| Date of Release:   | 11/19/2014                           |
|--------------------|--------------------------------------|
| Type of Release:   | Produced water                       |
| Source of Release: | Corrosion of 2" steel injection line |
| Volume of Release: | 10 bbls                              |
| Volume Recovered:  | 0 bbls                               |

| Remediation Specifications                 |                                                                                        |                                                                                    |  |  |  |
|--------------------------------------------|----------------------------------------------------------------------------------------|------------------------------------------------------------------------------------|--|--|--|
| Remediation<br>Parameters:                 | Excavate the entire leak area to a depth of 2 feet. Backfill the site with clean soil. |                                                                                    |  |  |  |
| Remediation Activities:                    | 09/16/2015 to 09/18/2015                                                               |                                                                                    |  |  |  |
| Plan Sent to OCD:<br>OCD Approval of Plan: | 07/27/2015<br>07/28/2015                                                               | Email from Cliff Brunson to Jamie Keyes<br>Email from Jamie Keyes to Cliff Brunson |  |  |  |
| Dian Cant to DI M.                         | 07/00/0045                                                                             | Ere all frage Oliff Drug age to Chally Typkar                                      |  |  |  |

#### NATURE OF RELEASE

| Type of Release Produced Water                                                                                                                        | Volume of Release 10 bbls                               | Volume R        | ecovered 0 bbls              |  |  |  |
|-------------------------------------------------------------------------------------------------------------------------------------------------------|---------------------------------------------------------|-----------------|------------------------------|--|--|--|
| Source of Release Corrosion of 2" steel injection line                                                                                                | Date and Hour of Occurrence 11/19/2014                  | Date and I      | Hour of Discovery            |  |  |  |
| Was Immediate Notice Given?                                                                                                                           | If YES, To Whom?                                        | - <b>I</b>      |                              |  |  |  |
| 🛛 Yes 🔲 No 🗌 Not Required                                                                                                                             |                                                         |                 |                              |  |  |  |
|                                                                                                                                                       | Sol Hughes- BLM, Tomas Oberdin                          |                 |                              |  |  |  |
| By Whom? Kathy Purvis, BBC International                                                                                                              | Date and Hour 11/20/14 @ 3:29                           |                 |                              |  |  |  |
| Was a Watercourse Reached?                                                                                                                            | If YES, Volume Impacting the Wa                         | tercourse.      |                              |  |  |  |
|                                                                                                                                                       |                                                         |                 |                              |  |  |  |
| If a Watercourse was Impacted, Describe Fully.*                                                                                                       |                                                         |                 |                              |  |  |  |
|                                                                                                                                                       |                                                         |                 |                              |  |  |  |
|                                                                                                                                                       |                                                         |                 |                              |  |  |  |
|                                                                                                                                                       | •.                                                      |                 |                              |  |  |  |
| Describe Cause of Problem and Remedial Action Taken.*                                                                                                 | ·                                                       |                 |                              |  |  |  |
|                                                                                                                                                       |                                                         |                 |                              |  |  |  |
| An injection line leak caused 10 bbls of produced water to leak onto the gr                                                                           | ound. No fluids were recovered and                      | the line was    | repaired/replaced.           |  |  |  |
|                                                                                                                                                       |                                                         |                 |                              |  |  |  |
| Describe Area Affected and Cleanup Action Taken.*                                                                                                     |                                                         |                 |                              |  |  |  |
| The area affected is approximately 75' x 65'. Remediation will be perform                                                                             | red in accordance with $\mathbf{RIM}$ and $\mathbf{OC}$ | 'D approved a   | remediation plans            |  |  |  |
| The deal data with the periodi and the periodi                                                                                                        | ned in accordance with DEAN and OC                      |                 | emediation plans,            |  |  |  |
|                                                                                                                                                       |                                                         |                 |                              |  |  |  |
|                                                                                                                                                       |                                                         |                 |                              |  |  |  |
| I hereby certify that the information given above is true and complete to th                                                                          | e best of my knowledge and understa                     | and that pursu  | ant to NMOCD rules and       |  |  |  |
| regulations all operators are required to report and/or file certain release no                                                                       | otifications and perform corrective ac                  | tions for relea | ases which may endanger      |  |  |  |
| public health or the environment. The acceptance of a C-141 report by the                                                                             | NMOCD marked as "Final Report"                          | does not relie  | we the operator of liability |  |  |  |
| should their operations have failed to adequately investigate and remediate<br>or the environment. In addition, NMOCD acceptance of a C-141 report do | contamination that pose a threat to g                   | round water,    | surface water, human health  |  |  |  |
| federal, state, or local laws.and/or regulations.                                                                                                     | bes not reneve the operator of respons                  | sibility for co | inphance with any other      |  |  |  |
|                                                                                                                                                       | OIL CONSERV                                             |                 | JIVISION                     |  |  |  |
|                                                                                                                                                       | <u>OIL CONSER</u>                                       | AIONI           | <u> </u>                     |  |  |  |
| Signature                                                                                                                                             |                                                         |                 |                              |  |  |  |
| Approved by District Supervisor:                                                                                                                      |                                                         |                 |                              |  |  |  |
| Printed Name: Chancey Summers                                                                                                                         |                                                         |                 |                              |  |  |  |
| Title: HES Advisor                                                                                                                                    |                                                         | н.,             |                              |  |  |  |
| Title: HES Advisor A                                                                                                                                  | Approval Date:                                          | Expiration D    | ate:                         |  |  |  |
| E-mail Address: chancey summers@oxy.com                                                                                                               | Conditions of Approval:                                 |                 |                              |  |  |  |
|                                                                                                                                                       | sometions of approval.                                  | 1               | Attached 🗌                   |  |  |  |
| Date: 12-9-19 Phone: 575-397-8216                                                                                                                     |                                                         |                 |                              |  |  |  |

| 1220 S. St. Frai                                                                                                                                                                                                                                                                                                                                                                                                                                                                                                                                                                                                                                                                                                                                                                                                               | ncis Dr., Sani | ta Fe, NM 8750 | 5           | S                         | anta I          | Fe, NM 87:    | 505                                                                                                             |                                                                                                                                                                                                                                                                                                                                                                                                                                                                                                                                                                                                                                                                                                     |                   |          |                                        |
|--------------------------------------------------------------------------------------------------------------------------------------------------------------------------------------------------------------------------------------------------------------------------------------------------------------------------------------------------------------------------------------------------------------------------------------------------------------------------------------------------------------------------------------------------------------------------------------------------------------------------------------------------------------------------------------------------------------------------------------------------------------------------------------------------------------------------------|----------------|----------------|-------------|---------------------------|-----------------|---------------|-----------------------------------------------------------------------------------------------------------------|-----------------------------------------------------------------------------------------------------------------------------------------------------------------------------------------------------------------------------------------------------------------------------------------------------------------------------------------------------------------------------------------------------------------------------------------------------------------------------------------------------------------------------------------------------------------------------------------------------------------------------------------------------------------------------------------------------|-------------------|----------|----------------------------------------|
|                                                                                                                                                                                                                                                                                                                                                                                                                                                                                                                                                                                                                                                                                                                                                                                                                                |                |                | Rel         | ease Notifi               | catio           | on and C      | orrective A                                                                                                     | ction                                                                                                                                                                                                                                                                                                                                                                                                                                                                                                                                                                                                                                                                                               |                   |          |                                        |
|                                                                                                                                                                                                                                                                                                                                                                                                                                                                                                                                                                                                                                                                                                                                                                                                                                |                |                |             |                           |                 | OPERA         | TOR                                                                                                             | 🔲 Init                                                                                                                                                                                                                                                                                                                                                                                                                                                                                                                                                                                                                                                                                              | ial Report        |          | Final Repor                            |
| Name of Co                                                                                                                                                                                                                                                                                                                                                                                                                                                                                                                                                                                                                                                                                                                                                                                                                     |                | Oxy Permia     |             |                           |                 |               | Dusty Wilson                                                                                                    |                                                                                                                                                                                                                                                                                                                                                                                                                                                                                                                                                                                                                                                                                                     |                   | Firmed . |                                        |
|                                                                                                                                                                                                                                                                                                                                                                                                                                                                                                                                                                                                                                                                                                                                                                                                                                |                |                |             |                           |                 | Telephone     | the second se | and the second se |                   |          |                                        |
| Facility Nat                                                                                                                                                                                                                                                                                                                                                                                                                                                                                                                                                                                                                                                                                                                                                                                                                   | me Eva         | E Blinebry I   | ederal #    | 19                        |                 | Facility Ty   | ne Injection w                                                                                                  | vell site                                                                                                                                                                                                                                                                                                                                                                                                                                                                                                                                                                                                                                                                                           |                   |          |                                        |
| Surface Ow                                                                                                                                                                                                                                                                                                                                                                                                                                                                                                                                                                                                                                                                                                                                                                                                                     | ner Priv       | ate, DK Boy    | /d          | Mineral C                 | Dwner           |               | ······                                                                                                          | API N                                                                                                                                                                                                                                                                                                                                                                                                                                                                                                                                                                                                                                                                                               | o. <u>30-0</u> 25 | -3167    | 6                                      |
|                                                                                                                                                                                                                                                                                                                                                                                                                                                                                                                                                                                                                                                                                                                                                                                                                                |                |                |             | LOCA                      |                 | N OF RE       | LEASE                                                                                                           |                                                                                                                                                                                                                                                                                                                                                                                                                                                                                                                                                                                                                                                                                                     |                   |          |                                        |
| Unit Letter                                                                                                                                                                                                                                                                                                                                                                                                                                                                                                                                                                                                                                                                                                                                                                                                                    | Section        | Township       | Range       | Feet from the             | North           | h/South Line  | Feet from the                                                                                                   | East/West Line                                                                                                                                                                                                                                                                                                                                                                                                                                                                                                                                                                                                                                                                                      | County            |          |                                        |
| Н                                                                                                                                                                                                                                                                                                                                                                                                                                                                                                                                                                                                                                                                                                                                                                                                                              | 34             | 235            | 37E         | 1420                      |                 | North         | 20                                                                                                              | East                                                                                                                                                                                                                                                                                                                                                                                                                                                                                                                                                                                                                                                                                                | Lea Count         | y, NM    |                                        |
|                                                                                                                                                                                                                                                                                                                                                                                                                                                                                                                                                                                                                                                                                                                                                                                                                                |                |                | I           | .atitude <u>N 32.2</u>    | <u>6431°</u>    | Longitu       | ide <u>W 103.1424</u>                                                                                           | <u>7°</u>                                                                                                                                                                                                                                                                                                                                                                                                                                                                                                                                                                                                                                                                                           |                   |          |                                        |
|                                                                                                                                                                                                                                                                                                                                                                                                                                                                                                                                                                                                                                                                                                                                                                                                                                |                |                |             | NAT                       | 'URE            | OF REL        | EASE                                                                                                            |                                                                                                                                                                                                                                                                                                                                                                                                                                                                                                                                                                                                                                                                                                     |                   |          |                                        |
| Type of Rele                                                                                                                                                                                                                                                                                                                                                                                                                                                                                                                                                                                                                                                                                                                                                                                                                   |                | uced water     |             |                           |                 | Volume of     | Release 10 bbl                                                                                                  |                                                                                                                                                                                                                                                                                                                                                                                                                                                                                                                                                                                                                                                                                                     | Recovered         | 0 bbls   |                                        |
| Source of Re                                                                                                                                                                                                                                                                                                                                                                                                                                                                                                                                                                                                                                                                                                                                                                                                                   | ease Cor       | rosion of 2" s | teel inject | ion line                  |                 |               | lour of Occurrenc                                                                                               |                                                                                                                                                                                                                                                                                                                                                                                                                                                                                                                                                                                                                                                                                                     | Hour of Disc      | covery   | ************************************** |
| Was Immedia                                                                                                                                                                                                                                                                                                                                                                                                                                                                                                                                                                                                                                                                                                                                                                                                                    | ite Notice C   | Jiven?         |             |                           |                 | 11/19/2014    |                                                                                                                 |                                                                                                                                                                                                                                                                                                                                                                                                                                                                                                                                                                                                                                                                                                     |                   |          |                                        |
|                                                                                                                                                                                                                                                                                                                                                                                                                                                                                                                                                                                                                                                                                                                                                                                                                                |                |                | Yes 🗌       | No 🔲 Not Re               | quired          |               |                                                                                                                 | Sol Hughes-BLM                                                                                                                                                                                                                                                                                                                                                                                                                                                                                                                                                                                                                                                                                      |                   |          |                                        |
| By Whom?                                                                                                                                                                                                                                                                                                                                                                                                                                                                                                                                                                                                                                                                                                                                                                                                                       | Kathy Pur      | vis, BBC Inte  | mational    |                           |                 |               | lour 11/20/2014                                                                                                 |                                                                                                                                                                                                                                                                                                                                                                                                                                                                                                                                                                                                                                                                                                     |                   |          |                                        |
| Was a Watero                                                                                                                                                                                                                                                                                                                                                                                                                                                                                                                                                                                                                                                                                                                                                                                                                   | ourse Reac     |                | Yes 🛛       | No                        |                 | If YES, Vo    | lume Impacting the                                                                                              | he Watercourse.                                                                                                                                                                                                                                                                                                                                                                                                                                                                                                                                                                                                                                                                                     |                   |          |                                        |
| If a Watercou                                                                                                                                                                                                                                                                                                                                                                                                                                                                                                                                                                                                                                                                                                                                                                                                                  |                |                |             |                           |                 |               |                                                                                                                 |                                                                                                                                                                                                                                                                                                                                                                                                                                                                                                                                                                                                                                                                                                     |                   |          |                                        |
| Describe Caus<br>An injection li                                                                                                                                                                                                                                                                                                                                                                                                                                                                                                                                                                                                                                                                                                                                                                                               |                |                |             |                           | to the g        | round. No flu | ids were recovere                                                                                               | d and the line was                                                                                                                                                                                                                                                                                                                                                                                                                                                                                                                                                                                                                                                                                  | repaired/rep      | laced.   |                                        |
| Describe Area                                                                                                                                                                                                                                                                                                                                                                                                                                                                                                                                                                                                                                                                                                                                                                                                                  | rea is appro   | ximately 75'   | x 65'sligh  | tly north of the lo       | cation.         | Remediation   | was completed in                                                                                                | accordance with t                                                                                                                                                                                                                                                                                                                                                                                                                                                                                                                                                                                                                                                                                   | he remediati      | on nlar  | approved                               |
| by Jame Key                                                                                                                                                                                                                                                                                                                                                                                                                                                                                                                                                                                                                                                                                                                                                                                                                    |                | U via email (  | on 07/28/2  | 015 and approved          | i by Sh         | elly Tuckey o | f the BLM via em                                                                                                | ail on 07/28/2015.                                                                                                                                                                                                                                                                                                                                                                                                                                                                                                                                                                                                                                                                                  |                   |          |                                        |
| I hereby certify that the information given above is true and complete to the best of my knowledge and understand that pursuant to NMOCD rules and regulations all operators are required to report and/or file certain release notifications and perform corrective actions for releases which may endanger public health or the environment. The acceptance of a C-141 report by the NMOCD marked as "Final Report" does not relieve the operator of liability should their operations have failed to adequately investigate and remediate contamination that pose a threat to ground water, surface water, human health or the environment. In addition, NMOCD acceptance of a C-141 report does not relieve the operator of responsibility for compliance with any other federal, state, or local laws apd/or regulations. |                |                |             |                           |                 |               |                                                                                                                 |                                                                                                                                                                                                                                                                                                                                                                                                                                                                                                                                                                                                                                                                                                     |                   |          |                                        |
| Signature Like                                                                                                                                                                                                                                                                                                                                                                                                                                                                                                                                                                                                                                                                                                                                                                                                                 |                |                |             | OIL CONSERVATION DIVISION |                 |               |                                                                                                                 |                                                                                                                                                                                                                                                                                                                                                                                                                                                                                                                                                                                                                                                                                                     |                   |          |                                        |
| Printed Name:                                                                                                                                                                                                                                                                                                                                                                                                                                                                                                                                                                                                                                                                                                                                                                                                                  | - Desiy W      | ilson          | ****        |                           |                 | Approved by E | invironmental Spa                                                                                               | ecialist:                                                                                                                                                                                                                                                                                                                                                                                                                                                                                                                                                                                                                                                                                           |                   |          |                                        |
| Title: Enviro                                                                                                                                                                                                                                                                                                                                                                                                                                                                                                                                                                                                                                                                                                                                                                                                                  | onmental Ad    | dvisor         |             |                           | /               | Approval Date |                                                                                                                 | Expiration D                                                                                                                                                                                                                                                                                                                                                                                                                                                                                                                                                                                                                                                                                        | ate:              |          |                                        |
|                                                                                                                                                                                                                                                                                                                                                                                                                                                                                                                                                                                                                                                                                                                                                                                                                                |                |                |             |                           | Conditions of a | Approval:     |                                                                                                                 | Attached                                                                                                                                                                                                                                                                                                                                                                                                                                                                                                                                                                                                                                                                                            |                   |          |                                        |

#### Laboratory Analytical Results Summary Eva E Blinebry Federal #19

|          |            | Sample | SP1 @ 1' | SP1 @ 2' | SP1 @ 3' | SP1 @ 4' |
|----------|------------|--------|----------|----------|----------|----------|
| Analyte  | Method     | Date   | 2/17/15  | 2/17/15  | 2/17/15  | 2/17/15  |
|          |            |        | mg/Kg    | mg/Kg    | mg/Kg    | mg/Kg    |
| Chloride | SM4500CI-B |        | 1070     | 736      | 336      | 384      |

|          |            | Sample | SP2 @ 1' | SP2 @ 2' | SP2 @ 3' |
|----------|------------|--------|----------|----------|----------|
| Analyte  | Method     | Date   | 2/17/15  | 2/17/15  | 2/17/15  |
|          |            |        | mg/Kg    | mg/Kg    | mg/Kg    |
| Chloride | SM4500CI-B |        | 1020     | 256      | 352      |