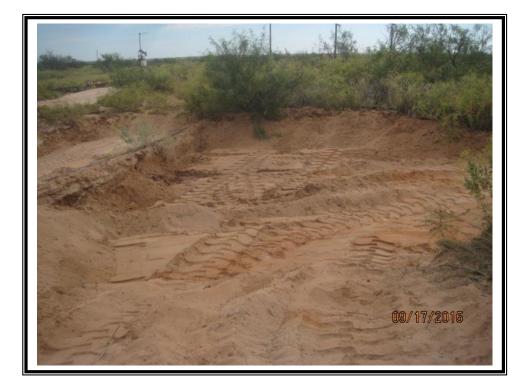

| Remediation Specifications                 |                                                                                        |                                                                                    |  |  |  |
|--------------------------------------------|----------------------------------------------------------------------------------------|------------------------------------------------------------------------------------|--|--|--|
| Remediation<br>Parameters:                 | Excavate the entire leak area to a depth of 2 feet. Backfill the site with clean soil. |                                                                                    |  |  |  |
| Remediation Activities:                    | 09/16/2015 to 09/18/2015                                                               |                                                                                    |  |  |  |
| Plan Sent to OCD:<br>OCD Approval of Plan: | 07/27/2015<br>07/28/2015                                                               | Email from Cliff Brunson to Jamie Keyes<br>Email from Jamie Keyes to Cliff Brunson |  |  |  |
| Dian Cant to DI M.                         | 07/00/0045                                                                             | Ere all frage Oliff Drug age to Chally Typkar                                      |  |  |  |

# **Request for Closure**

Based on the completion of the remediation plan as agreed upon, BBC International requests closure approval from NMOCD.

Cliff Brunson, President of BBC International Inc.

09/25/2015