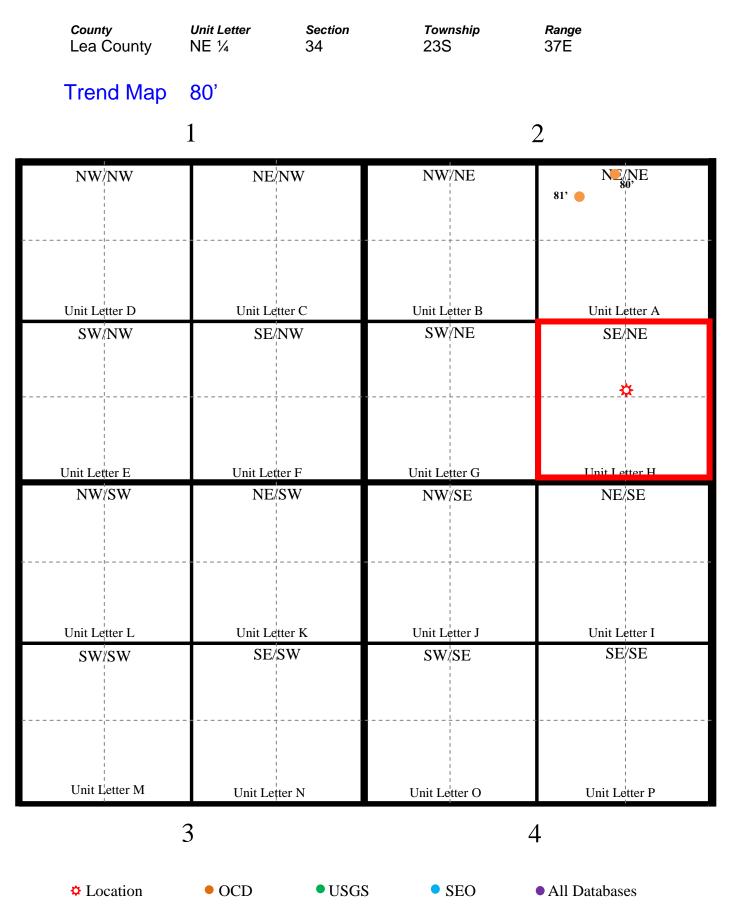

|                   |          |                                        |

\* Auach Additional Sheets If Necessary





# **Groundwater Plot**

# Oxy Eva E. Blinebry Federal #19





Section Quarters

# Oxy, Eva E. Blinebry Federal #19 Battery



Оху

Eva E. Blinebry Federal #19



Оху

# **Eva E Blinebry Federal #19**



#### Laboratory Analytical Results Summary Eva E Blinebry Federal #19

|          |            | Sample | SP1 @ 1' | SP1 @ 2' | SP1 @ 3' | SP1 @ 4' |
|----------|------------|--------|----------|----------|----------|----------|
| Analyte  | Method     | Date   | 2/17/15  | 2/17/15  | 2/17/15  | 2/17/15  |
|          |            |        | mg/Kg    | mg/Kg    | mg/Kg    | mg/Kg    |
| Chloride | SM4500CI-B |        | 1070     | 736      | 336      | 384      |

|          |            | Sample | SP2 @ 1' | SP2 @ 2' | SP2 @ 3' |
|----------|------------|--------|----------|----------|----------|
| Analyte  | Method     | Date   | 2/17/15  | 2/17/15  | 2/17/15  |
|          |            |        | mg/Kg    | mg/K