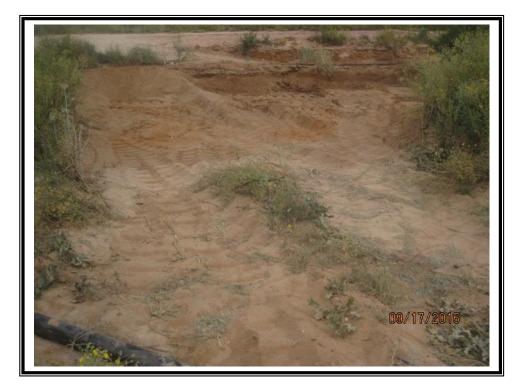

| Remediation Specifications                 |                                                                                        |                                                                                    |  |  |  |
|--------------------------------------------|----------------------------------------------------------------------------------------|------------------------------------------------------------------------------------|--|--|--|
| Remediation<br>Parameters:                 | Excavate the entire leak area to a depth of 2 feet. Backfill the site with clean soil. |                                                                                    |  |  |  |
| Remediation Activities:                    | 09/16/2015 to 09/18/2015                                                               |                                                                                    |  |  |  |
| Plan Sent to OCD:<br>OCD Approval of Plan: | 07/27/2015<br>07/28/2015                                                               | Email from Cliff Brunson to Jamie Keyes<br>Email from Jamie Keyes to Cliff Brunson |  |  |  |
| Dian Cant to DI M.                         | 07/00/0045                                                                             | Ere all frage Oliff Drug age to Chally Typkar                                      |  |  |  |

# **Request for Closure**

Based on the completion of the remediation plan as agreed upon, BBC International requests closure approval from NMOCD.

Cliff Brunson, President of BBC International Inc.

09/25/2015