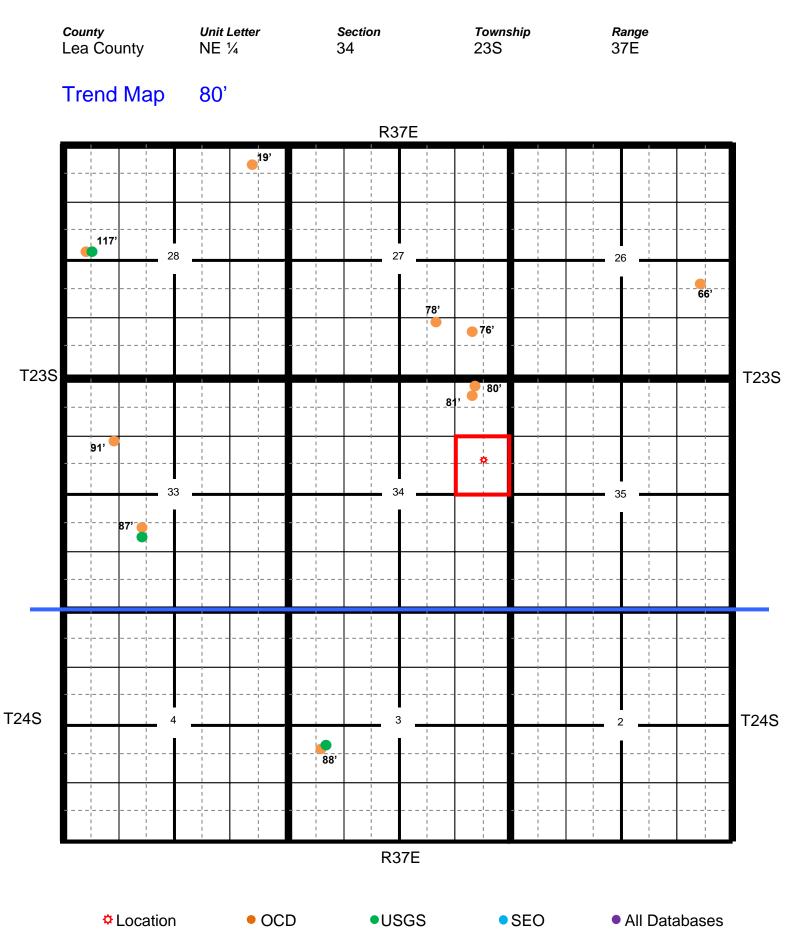

|                   |          |                                        |

\* Auach Additional Sheets If Necessary





# **Groundwater Plot**

# Oxy Eva E. Blinebry Federal #19





Section Quarters

# Oxy, Eva E. Blinebry Federal #19 Battery



Оху

Eva E. Blinebry Federal #19



Оху

# **Eva E Blinebry Federal #19**



#### Laboratory Analytical Results Summary Eva E Blinebry Federal #19

|          |            | Sample | SP1 @ 1' | SP1 @ 2' | SP1 @ 3' | SP1 @ 4' |
|----------|------------|--------|----------|----------|----------|----------|
| Analyte  | Method     | Date   | 2/17/15  | 2/17/15  | 2/17/15  | 2/17/15  |
|          |            |        | mg/Kg    | mg/Kg    | mg/Kg    | mg/Kg    |
| Chloride | SM4500CI-B |        | 1070     | 736      | 336      | 384      |

|          |            | Sample | SP2 @ 1' | SP2 @ 2' | SP2 @ 3' |
|----------|------------|--------|----------|----------|----------|
| Analyte  | Method     | Date   | 2/17/15  | 2/17/1