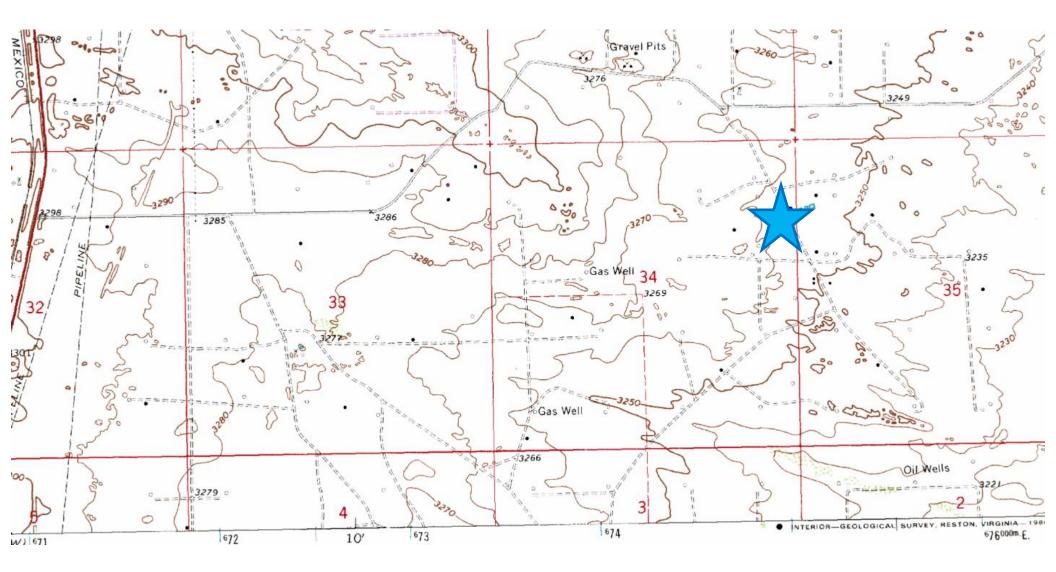

# Closure Rep

By JKeyes at 2:39 pm, Sep 25, 2015

|                    | Site Description           | <b>APPROVED</b><br>By JKeyes at 2:39 pm, Sep 2 | 25 2015  |
|--------------------|----------------------------|------------------------------------------------|----------|
| Site Name:         | Eva E Blinebry Federal #19 | By Skeyes at 2.39 pm, Sep 2                    | 25, 2015 |
| Company:           | Oxy Permian Ltd.           |                                                |          |
| Legal Description: | NE ¼, Section 34, T23S, R3 | 7E                                             |          |
| County:            | Lea County, NM             |                                                |          |
| GPS Coordinates:   | N 32.26431° W 103.14247°   |                                                | ]        |

#### LOCATION OF RELEASE

| Unit Letter | Section | Township | Range | Feet from the | North/South Line | Feet from the | East/West Line | County         |
|-------------|---------|----------|-------|---------------|------------------|---------------|----------------|----------------|
| Н           | 34      | 238      | 37E   | 1420          | North            | 20            | East           | Lea County, NM |

Latitude <u>N 32.26431°</u>

Longitude <u>W 103.14247°</u>