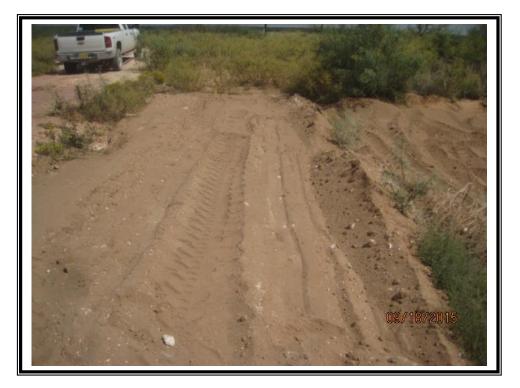

| Remediation Specifications                 |                                                                                        |                                                                                    |  |  |  |
|--------------------------------------------|----------------------------------------------------------------------------------------|------------------------------------------------------------------------------------|--|--|--|
| Remediation<br>Parameters:                 | Excavate the entire leak area to a depth of 2 feet. Backfill the site with clean soil. |                                                                                    |  |  |  |
| Remediation Activities:                    | 09/16/2015 to 09/18/2015                                                               |                                                                                    |  |  |  |
| Plan Sent to OCD:<br>OCD Approval of Plan: | 07/27/2015<br>07/28/2015                                                               | Email from Cliff Brunson to Jamie Keyes<br>Email from Jamie Keyes to Cliff Brunson |  |  |  |
| Dian Cant to DI M.                         | 07/00/0045                                                                             | Ere all frage Oliff Drug age to Chally Typkar                                      |  |  |  |

# **Request for Closure**

Based on the completion of the remediation plan as agreed upon, BBC International requests closure approval from NMOCD.

Cliff Brunson, President of BBC International Inc.

09/25/2015