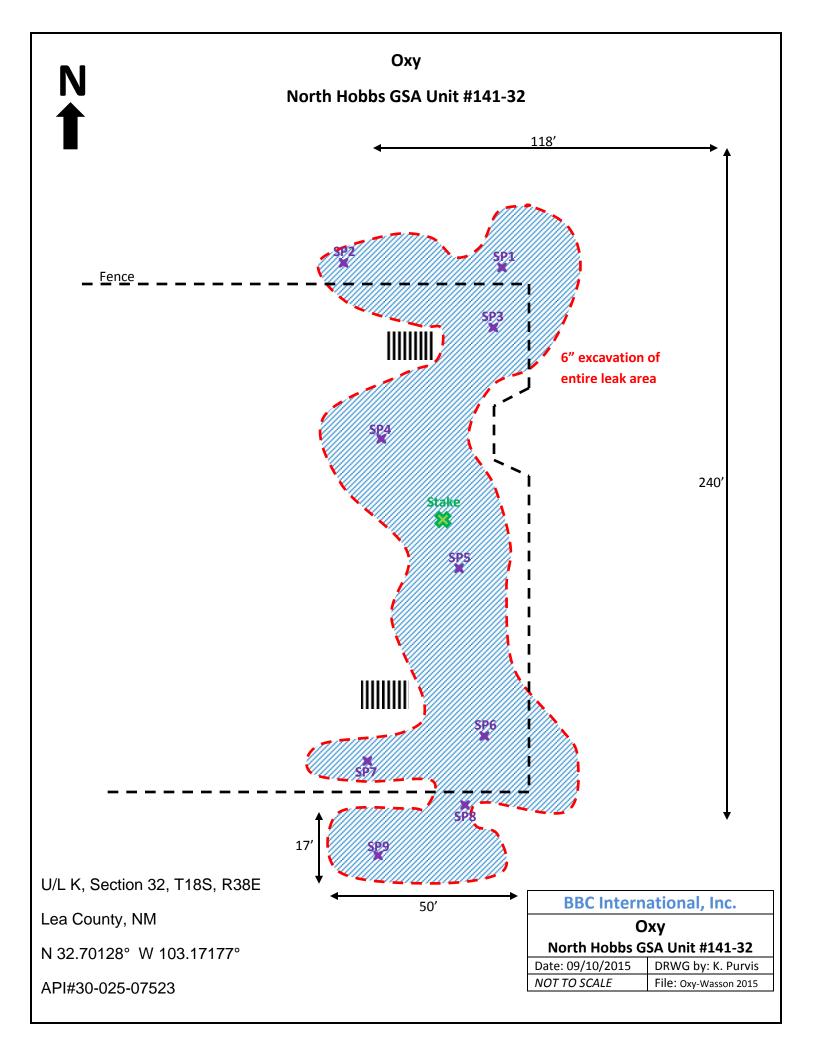

# **REMEDIATION PLAN**

OXY will excavate the spill area as depicted on the following site diagram. The entire spill area outlined in red will be excavated to a depth of 6 inches.

The site will then be backfilled with clean soil. All excavated materials will be disposed of at an NMOCD-approved disposal facility.