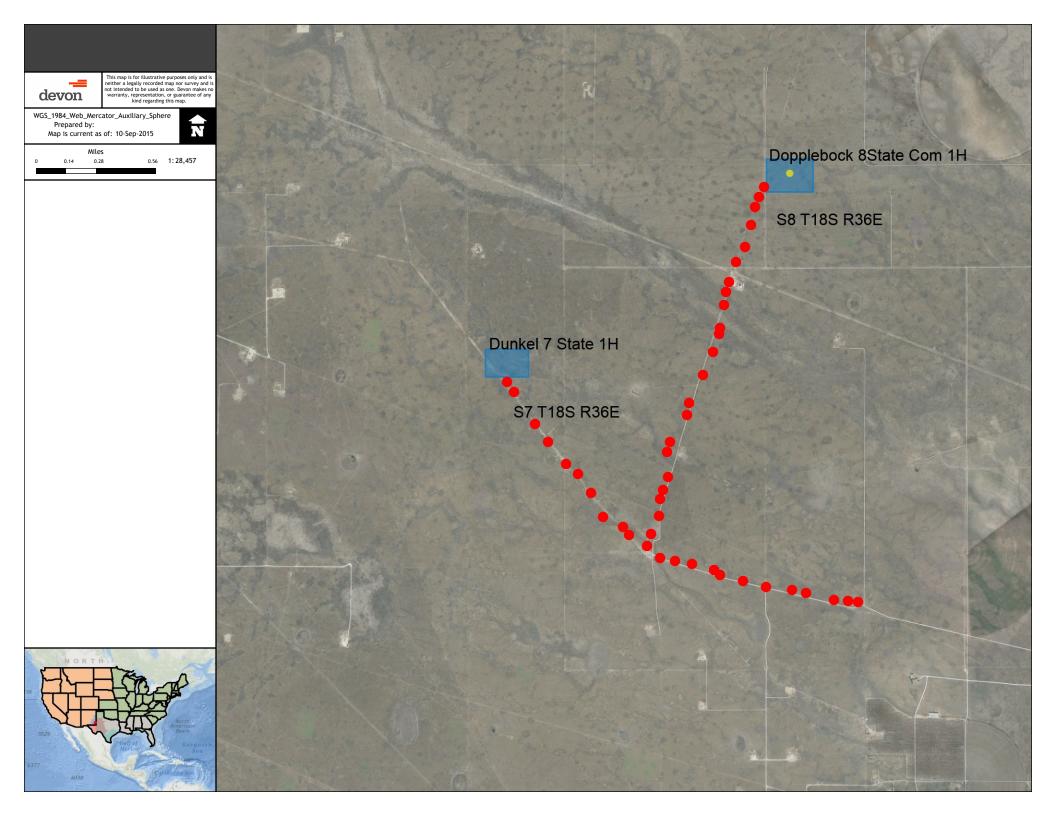

Form C-141

Revised August 8, 2011

| Release Notification and Corrective Action                                                                                                                                                                                                                                                                                                                                         |                                                            |                                               |                                                                       |                                                                                                         |                               |                                                      |                                                               |                                               |                                      |                                         |                             |                                         |  |  |
|------------------------------------------------------------------------------------------------------------------------------------------------------------------------------------------------------------------------------------------------------------------------------------------------------------------------------------------------------------------------------------|------------------------------------------------------------|-----------------------------------------------|-----------------------------------------------------------------------|---------------------------------------------------------------------------------------------------------|-------------------------------|------------------------------------------------------|---------------------------------------------------------------|-----------------------------------------------|--------------------------------------|-----------------------------------------|-----------------------------|-----------------------------------------|--|--|
|                                                                                                                                                                                                                                                                                                                                                                                    |                                                            |                                               |                                                                       | <b>OPERA</b>                                                                                            | ΓOR                           | $\boxtimes$                                          |                                                               |                                               |                                      |                                         |                             |                                         |  |  |
| Name of Co                                                                                                                                                                                                                                                                                                                                                                         | ompany D                                                   | evon Energy                                   | Product                                                               | ion                                                                                                     |                               | Contact R                                            | udy Zuniga                                                    | <u></u>                                       | -                                    | <u> </u>                                |                             |                                         |  |  |
| Address 64                                                                                                                                                                                                                                                                                                                                                                         | 88 Seven                                                   | Rivers Hwy .                                  | Artesia, l                                                            | NM 88220                                                                                                |                               | <b>Telephone No.</b> 575-390-5435                    |                                                               |                                               |                                      |                                         |                             |                                         |  |  |
| Facility Na                                                                                                                                                                                                                                                                                                                                                                        | me Doppl                                                   | ebock 8 State                                 |                                                                       | Facility Type Oil                                                                                       |                               |                                                      |                                                               |                                               |                                      |                                         |                             |                                         |  |  |
| Surface Ov                                                                                                                                                                                                                                                                                                                                                                         | vner State                                                 | ρ                                             | Owner                                                                 | State                                                                                                   |                               |                                                      | API No.                                                       | . 30-025-4                                    | 11694                                | <u> </u>                                |                             |                                         |  |  |
| Surrue o ,                                                                                                                                                                                                                                                                                                                                                                         | , 1101 2000                                                | <u> </u>                                      |                                                                       | EACE                                                                                                    |                               |                                                      |                                                               |                                               |                                      |                                         |                             |                                         |  |  |
| Unit Letter   Section   Township   Range   Feet from the   North/South Line   Feet from the   East/West Line   County                                                                                                                                                                                                                                                              |                                                            |                                               |                                                                       |                                                                                                         |                               |                                                      |                                                               |                                               |                                      |                                         |                             |                                         |  |  |
| B                                                                                                                                                                                                                                                                                                                                                                                  | 8                                                          | 18S                                           | 36E                                                                   | 200                                                                                                     |                               | North                                                | 1980                                                          | East                                          |                                      | Lea                                     |                             |                                         |  |  |
|                                                                                                                                                                                                                                                                                                                                                                                    |                                                            |                                               |                                                                       |                                                                                                         |                               |                                                      |                                                               |                                               |                                      |                                         |                             |                                         |  |  |
| <b>Latitude:</b> N 32'76'87.75" <b>Longitude:</b> W 103'37'45.81"                                                                                                                                                                                                                                                                                                                  |                                                            |                                               |                                                                       |                                                                                                         |                               |                                                      |                                                               |                                               |                                      |                                         |                             |                                         |  |  |
|                                                                                                                                                                                                                                                                                                                                                                                    |                                                            |                                               |                                                                       | NAT                                                                                                     | URE                           | OF RELI                                              | EASE                                                          |                                               |                                      |                                         |                             |                                         |  |  |
| Type of Rele                                                                                                                                                                                                                                                                                                                                                                       |                                                            |                                               |                                                                       |                                                                                                         |                               | Volume of Release                                    |                                                               |                                               | Volume Recovered                     |                                         |                             |                                         |  |  |
| Produced W<br>Source of Re                                                                                                                                                                                                                                                                                                                                                         |                                                            |                                               |                                                                       |                                                                                                         |                               | Unknown Date and I                                   | Hour of Occurra                                               |                                               | one<br>ote and                       | Hour of Di                              | CCOVO                       | P*\$7                                   |  |  |
| Illegal dump                                                                                                                                                                                                                                                                                                                                                                       |                                                            | se roads                                      |                                                                       |                                                                                                         |                               | Date and Hour of Occurrence<br>August 21 or 22, 2015 |                                                               |                                               |                                      | 5, 7:00 AM                              | SCOVE                       | 1 y                                     |  |  |
| Was Immed                                                                                                                                                                                                                                                                                                                                                                          |                                                            | Given?                                        |                                                                       | _                                                                                                       |                               | If YES, To Whom?                                     |                                                               |                                               |                                      |                                         |                             |                                         |  |  |
|                                                                                                                                                                                                                                                                                                                                                                                    |                                                            |                                               | Yes _                                                                 | No Not Re                                                                                               | equired                       | OCD Thomas Oberding BLM                              |                                                               |                                               |                                      |                                         |                             |                                         |  |  |
| By Whom?                                                                                                                                                                                                                                                                                                                                                                           |                                                            |                                               |                                                                       |                                                                                                         |                               | Date and Hour                                        |                                                               |                                               |                                      |                                         |                             |                                         |  |  |
| Ruben Garc                                                                                                                                                                                                                                                                                                                                                                         | ia                                                         |                                               | September 1, 2015 @ 2:00 PM                                           |                                                                                                         |                               |                                                      |                                                               |                                               |                                      |                                         |                             |                                         |  |  |
| Was a Water                                                                                                                                                                                                                                                                                                                                                                        | rcourse Re                                                 | ached?                                        | September 1, 2015 @ 1:50 PM  If YES, Volume Impacting the Watercourse |                                                                                                         |                               |                                                      |                                                               |                                               |                                      |                                         |                             |                                         |  |  |
|                                                                                                                                                                                                                                                                                                                                                                                    |                                                            |                                               |                                                                       | 1                                                                                                       | ,                             |                                                      |                                                               |                                               |                                      |                                         |                             |                                         |  |  |
| If a Watercourse was Impacted, Describe Fully.*                                                                                                                                                                                                                                                                                                                                    |                                                            |                                               |                                                                       |                                                                                                         |                               |                                                      |                                                               |                                               |                                      |                                         |                             |                                         |  |  |
| Describe Ca                                                                                                                                                                                                                                                                                                                                                                        | use of Prob                                                | olem and Ren                                  | nedial Act                                                            | ion Taken.*                                                                                             |                               |                                                      |                                                               |                                               |                                      |                                         |                             |                                         |  |  |
| Describe Cause of Problem and Remedial Action Taken.*  On September 1, 2015 Land owner was out checking his land when he noticed there was discoloration and tire tracks on his land. He went to the nearest location and notified Devon lease operator and advised him of the illegal dumping. There was an unknown amount of produced water that had been dumped on the pasture. |                                                            |                                               |                                                                       |                                                                                                         |                               |                                                      |                                                               |                                               |                                      |                                         |                             |                                         |  |  |
| Describe Area Affected and Cleanup Action Taken.*  Devon Security was called out to location and is investigating the situation.                                                                                                                                                                                                                                                   |                                                            |                                               |                                                                       |                                                                                                         |                               |                                                      |                                                               |                                               |                                      |                                         |                             |                                         |  |  |
| regulations at<br>public health<br>should their cor the environ                                                                                                                                                                                                                                                                                                                    | Il operators<br>or the envi<br>operations h<br>nment. In a | are required to ronment. The nave failed to a | o report ar<br>acceptance<br>adequately<br>OCD accep                  | is true and comp<br>ad/or file certain r<br>te of a C-141 repo<br>investigate and r<br>tance of a C-141 | elease nort by the<br>emediat | otifications and e NMOCD me contaminati              | nd perform correct<br>arked as "Final R<br>on that pose a thr | ctive actions<br>eport" does<br>reat to groun | s for rele<br>not relie<br>nd water, | ases which<br>eve the ope<br>surface wa | may e<br>rator o<br>iter, h | endanger<br>of liability<br>uman health |  |  |
|                                                                                                                                                                                                                                                                                                                                                                                    |                                                            |                                               |                                                                       |                                                                                                         |                               |                                                      | OIL CONSERVATION DIVISION                                     |                                               |                                      |                                         |                             |                                         |  |  |
| Signature: <b>C</b>                                                                                                                                                                                                                                                                                                                                                                | orina N                                                    | 10ya                                          |                                                                       |                                                                                                         |                               | 4                                                    |                                                               |                                               |                                      |                                         |                             |                                         |  |  |
| Printed Name                                                                                                                                                                                                                                                                                                                                                                       | e: Corina N                                                | Лоуа                                          | Approved by Environmental Speciali                                    |                                                                                                         |                               | dist:                                                |                                                               |                                               |                                      |                                         |                             |                                         |  |  |
| Title: <b>Field</b> A                                                                                                                                                                                                                                                                                                                                                              | dmin Sup                                                   | port                                          |                                                                       | Approval Date: Expiration Date:                                                                         |                               |                                                      |                                                               |                                               |                                      |                                         |                             |                                         |  |  |
| E-mail Addre                                                                                                                                                                                                                                                                                                                                                                       | ess: <b>corina.</b>                                        | moya@dvn.c                                    | Conditions of Approval:  Attached                                     |                                                                                                         |                               |                                                      |                                                               |                                               |                                      |                                         |                             |                                         |  |  |
| 1                                                                                                                                                                                                                                                                                                                                                                                  |                                                            |                                               |                                                                       |                                                                                                         | 1                             |                                                      |                                                               |                                               |                                      | 1                                       |                             |                                         |  |  |

#### **Release Notification and Corrective Action OPERATOR** Initial Report Final Report Name of Company Devon Energy Production Contact Rudy Zuniga Address 6488 Seven Rivers Hwy Artesia, NM 88220 **Telephone No.** 575-390-5435 Facility Type oil Facility Name Dunkel 7 State 1H **Surface Owner State Mineral Owner State API No.** 30-025-41693 LOCATION OF RELEASE Feet from the North/South Line Feet from the East/West Line Unit Letter Section Township Range County 4 **18S** 36E 200 South 865 West Lea **Latitude:** N 32'76'84.12" **Longitude:** W 103'40'01.27" NATURE OF RELEASE Type of Release Spill Volume of Release **Volume Recovered Produced Water** Unknown none Source of Release **Date and Hour of Discovery Date and Hour of Occurrence Illegal Dumping on lease roads** August 21 or 22, 2015 August 26, 2015 If YES, To Whom? Was Immediate Notice Given? ☐ Yes ☐ No ☐ Not Required **OCD Thomas Oberding** BLM By Whom? **Date and Hour** Ruben Garcia September 1, 2015 @ 2:00 PM September 1, 2015 @ 1:50 PM Was a Watercourse Reached? If YES, Volume Impacting the Watercourse ☐ Yes ☒ No If a Watercourse was Impacted, Describe Fully.\* Describe Cause of Problem and Remedial Action Taken.\* On September 1, 2015 Land owner was out checking his land when he noticed there was discoloration and tire tracks on his land. He went to the nearest location and notified Devon lease operator and advised him of the illegal dumping. There was an unknown amount of produced water that had been dumped on the pasture. Describe Area Affected and Cleanup Action Taken.\* Devon Security was called out to location and is investigating the situation. I hereby certify that the information given above is true and complete to the best of my knowledge and understand that pursuant to NMOCD rules and regulations all operators are required to report and/or file certain release notifications and perform corrective actions for releases which may endanger public health or the environment. The acceptance of a C-141 report by the NMOCD marked as "Final Report" does not relieve the operator of liability should their operations have failed to adequately investigate and remediate contamination that pose a threat to ground water, surface water, human health or the environment. In addition, NMOCD acceptance of a C-141 report does not relieve the operator of responsibility for compliance with any other federal, state, or local laws and/or regulations. OIL CONSERVATION DIVISION Signature: Corina Moya Printed Name: Corina Moya Approved by Environmental Specialist: Title: Field Admin Support Approval Date: Expiration Date: E-mail Address: corina.moya@dvn.com Conditions of Approval: Attached