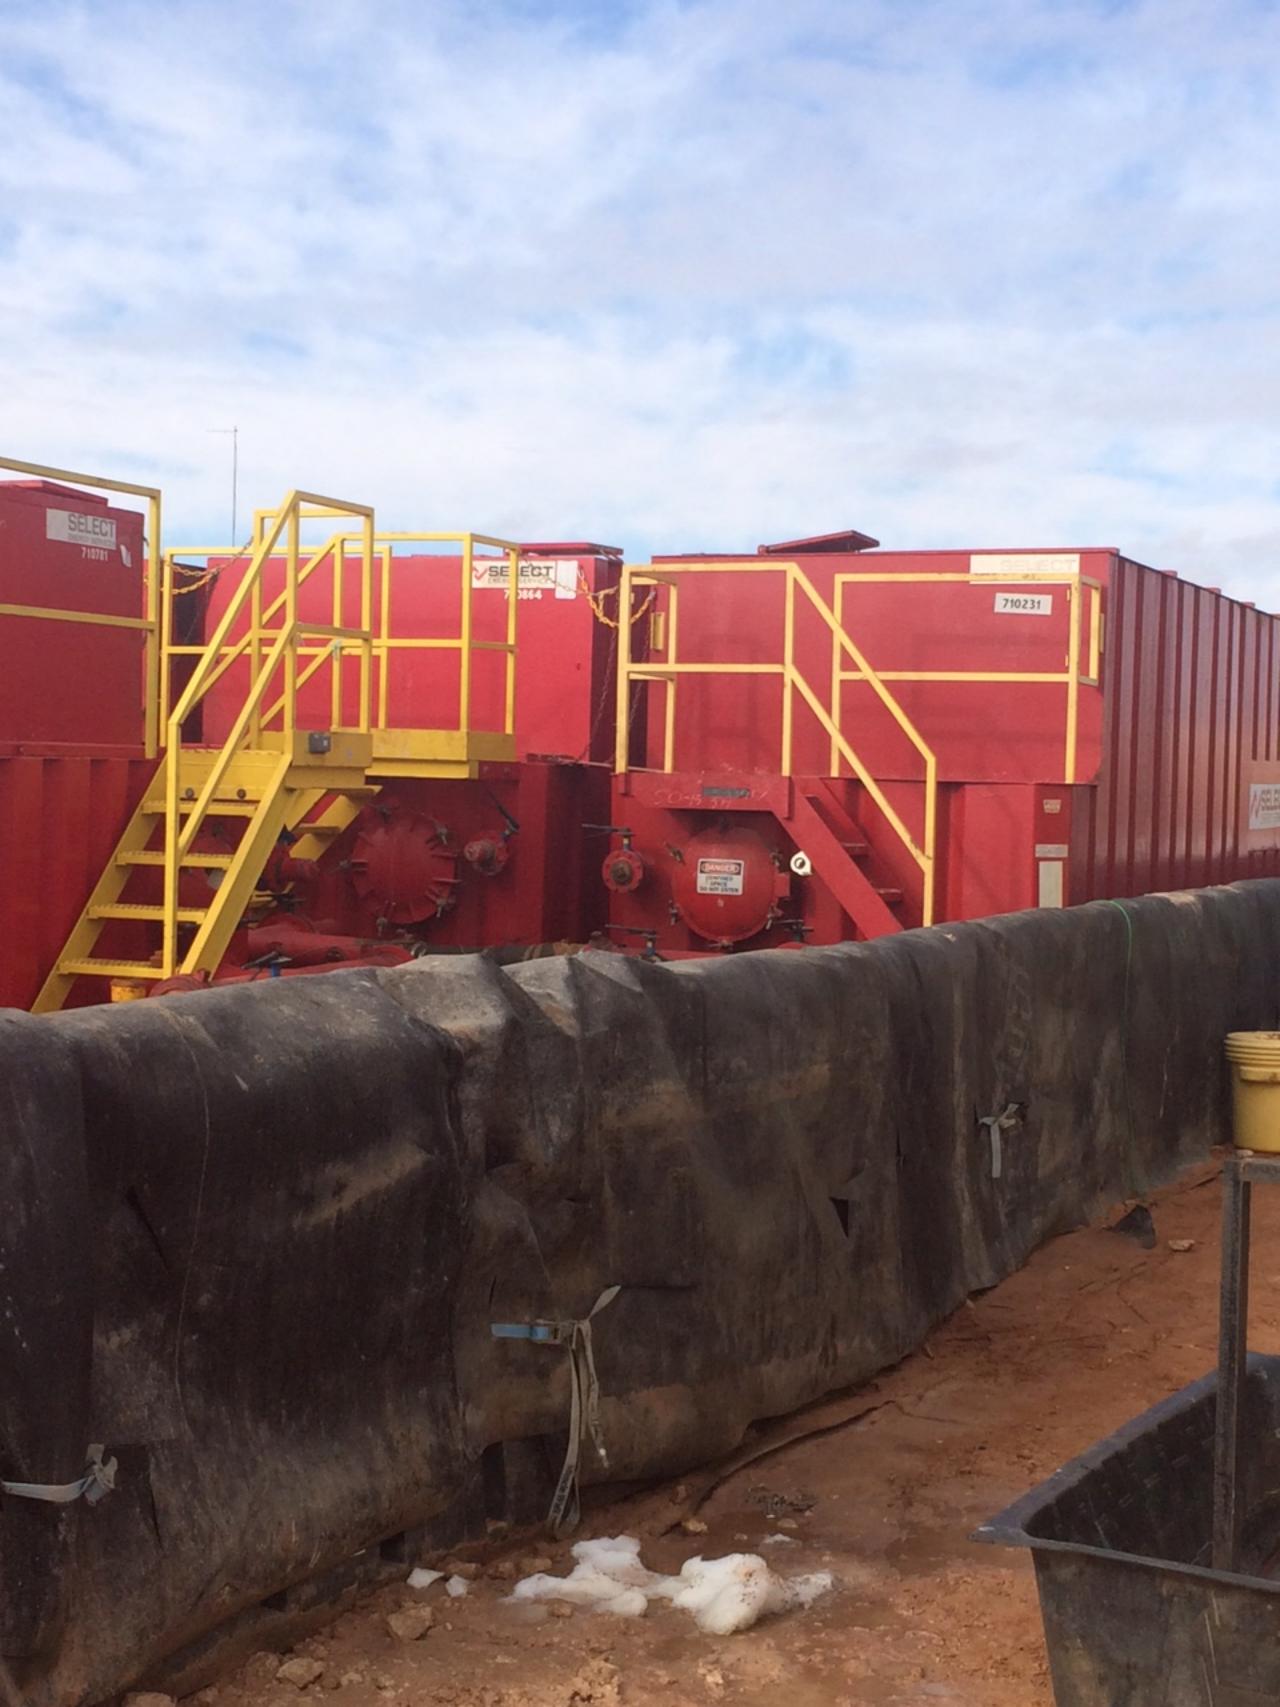

## **Release Notification and Corrective Action**

|                                                                                                                                                                                                                                                                                                                                                                                                                                                                                                                                                                                                                                                                                                                                                                                                                                |           |              |              |                   |  | OPERATOR Initial Report Final Report                 |                   |                     |                                    |               |
|--------------------------------------------------------------------------------------------------------------------------------------------------------------------------------------------------------------------------------------------------------------------------------------------------------------------------------------------------------------------------------------------------------------------------------------------------------------------------------------------------------------------------------------------------------------------------------------------------------------------------------------------------------------------------------------------------------------------------------------------------------------------------------------------------------------------------------|-----------|--------------|--------------|-------------------|--|------------------------------------------------------|-------------------|---------------------|------------------------------------|---------------|
| Name of Company: Devon Energy Production Co LP (6137)                                                                                                                                                                                                                                                                                                                                                                                                                                                                                                                                                                                                                                                                                                                                                                          |           |              |              |                   |  | Contact: Jeff Heath, Devon Completions Asst. Foreman |                   |                     |                                    |               |
|                                                                                                                                                                                                                                                                                                                                                                                                                                                                                                                                                                                                                                                                                                                                                                                                                                |           |              |              |                   |  | Telephone No. 575- 513-2274                          |                   |                     |                                    |               |
| Facility Name: Trionyx Treated Water Facility                                                                                                                                                                                                                                                                                                                                                                                                                                                                                                                                                                                                                                                                                                                                                                                  |           |              |              |                   |  | Facility Type: Water Facility                        |                   |                     |                                    |               |
| Surface Owner: State Mineral Owner:                                                                                                                                                                                                                                                                                                                                                                                                                                                                                                                                                                                                                                                                                                                                                                                            |           |              |              |                   |  | State API No. NA                                     |                   |                     |                                    |               |
| LOCATION OF RELEASE                                                                                                                                                                                                                                                                                                                                                                                                                                                                                                                                                                                                                                                                                                                                                                                                            |           |              |              |                   |  |                                                      |                   |                     |                                    |               |
| Unit Letter P                                                                                                                                                                                                                                                                                                                                                                                                                                                                                                                                                                                                                                                                                                                                                                                                                  | Section 2 | Township 25S | Range<br>31E | Feet from the 723 |  | South Line<br>South                                  | Feet from the 135 | East/West Line East |                                    | County<br>Lea |
| Latitude: 32.154003Longitude:103.740557_ NATURE OF RELEASE                                                                                                                                                                                                                                                                                                                                                                                                                                                                                                                                                                                                                                                                                                                                                                     |           |              |              |                   |  |                                                      |                   |                     |                                    |               |
| Type of Release: Produced Water                                                                                                                                                                                                                                                                                                                                                                                                                                                                                                                                                                                                                                                                                                                                                                                                |           |              |              |                   |  |                                                      |                   |                     | Recovered: 56 bbl                  |               |
| Source of Release: Frac tank overflow                                                                                                                                                                                                                                                                                                                                                                                                                                                                                                                                                                                                                                                                                                                                                                                          |           |              |              |                   |  |                                                      |                   |                     | Hour of Discovery<br>2015, 7:00 AM |               |
| Was Immediate Notice Given?   ☐ Yes ☐ No ☐ Not Required                                                                                                                                                                                                                                                                                                                                                                                                                                                                                                                                                                                                                                                                                                                                                                        |           |              |              |                   |  | If YES, To Whom? OCD- Kellie Jones                   |                   |                     |                                    |               |
| By Whom? Jeff Heath, Devon Completions Asst. Foreman                                                                                                                                                                                                                                                                                                                                                                                                                                                                                                                                                                                                                                                                                                                                                                           |           |              |              |                   |  | Date and Hour: 12/18/2015, 11:00 AM                  |                   |                     |                                    |               |
| Was a Watercourse Reached?  ☐ Yes ☒ No                                                                                                                                                                                                                                                                                                                                                                                                                                                                                                                                                                                                                                                                                                                                                                                         |           |              |              |                   |  | If YES, Volume Impacting the Watercourse.            |                   |                     |                                    |               |
| If a Watercourse was Impacted, Describe Fully.* NA REVIEWED                                                                                                                                                                                                                                                                                                                                                                                                                                                                                                                                                                                                                                                                                                                                                                    |           |              |              |                   |  |                                                      |                   |                     |                                    |               |
| Describe Cause of Problem and Remedial Action Taken.*  Frac tanks at the Trionyx Treatment Facility overfilled due to human error causing a spin or 50 parters of produced water to overflow inside the limed containment. Pumps were shut down at the batteries to stop the overflow.                                                                                                                                                                                                                                                                                                                                                                                                                                                                                                                                         |           |              |              |                   |  |                                                      |                   |                     |                                    |               |
| Describe Area Affected and Cleanup Action Taken.*  56 barrels of produced water overflowed inside the lined containment at the Trionyx Treatment Facility. Liner was checked for holes and no holes were found; therefore the spill did not touch the pad or leave the lease. A vacuum truck was used to recover the entire spill of 56 barrels of produced water.                                                                                                                                                                                                                                                                                                                                                                                                                                                             |           |              |              |                   |  |                                                      |                   |                     |                                    |               |
| I hereby certify that the information given above is true and complete to the best of my knowledge and understand that pursuant to NMOCD rules and regulations all operators are required to report and/or file certain release notifications and perform corrective actions for releases which may endanger public health or the environment. The acceptance of a C-141 report by the NMOCD marked as "Final Report" does not relieve the operator of liability should their operations have failed to adequately investigate and remediate contamination that pose a threat to ground water, surface water, human health or the environment. In addition, NMOCD acceptance of a C-141 report does not relieve the operator of responsibility for compliance with any other federal, state, or local laws and/or regulations. |           |              |              |                   |  |                                                      |                   |                     |                                    |               |
| Signature: Glenise Menoud                                                                                                                                                                                                                                                                                                                                                                                                                                                                                                                                                                                                                                                                                                                                                                                                      |           |              |              |                   |  | OIL CONSERVATION DIVISION                            |                   |                     |                                    |               |
| Printed Name: Denise Menoud                                                                                                                                                                                                                                                                                                                                                                                                                                                                                                                                                                                                                                                                                                                                                                                                    |           |              |              |                   |  | Approved by Environmental Specialist:                |                   |                     |                                    |               |
| Title: Field Admin Support                                                                                                                                                                                                                                                                                                                                                                                                                                                                                                                                                                                                                                                                                                                                                                                                     |           |              |              |                   |  | Approval Date: 01/06/2016 Expiration Date: //        |                   |                     |                                    |               |
| E-mail Address: Denise.Menoud@dvn.com                                                                                                                                                                                                                                                                                                                                                                                                                                                                                                                                                                                                                                                                                                                                                                                          |           |              |              |                   |  | Conditions of Approval:  Attached                    |                   |                     |                                    | Attached      |
| Date: 12/22/2015 Phone: 575-746-5544                                                                                                                                                                                                                                                                                                                                                                                                                                                                                                                                                                                                                                                                                                                                                                                           |           |              |              |                   |  |                                                      |                   |                     |                                    |               |