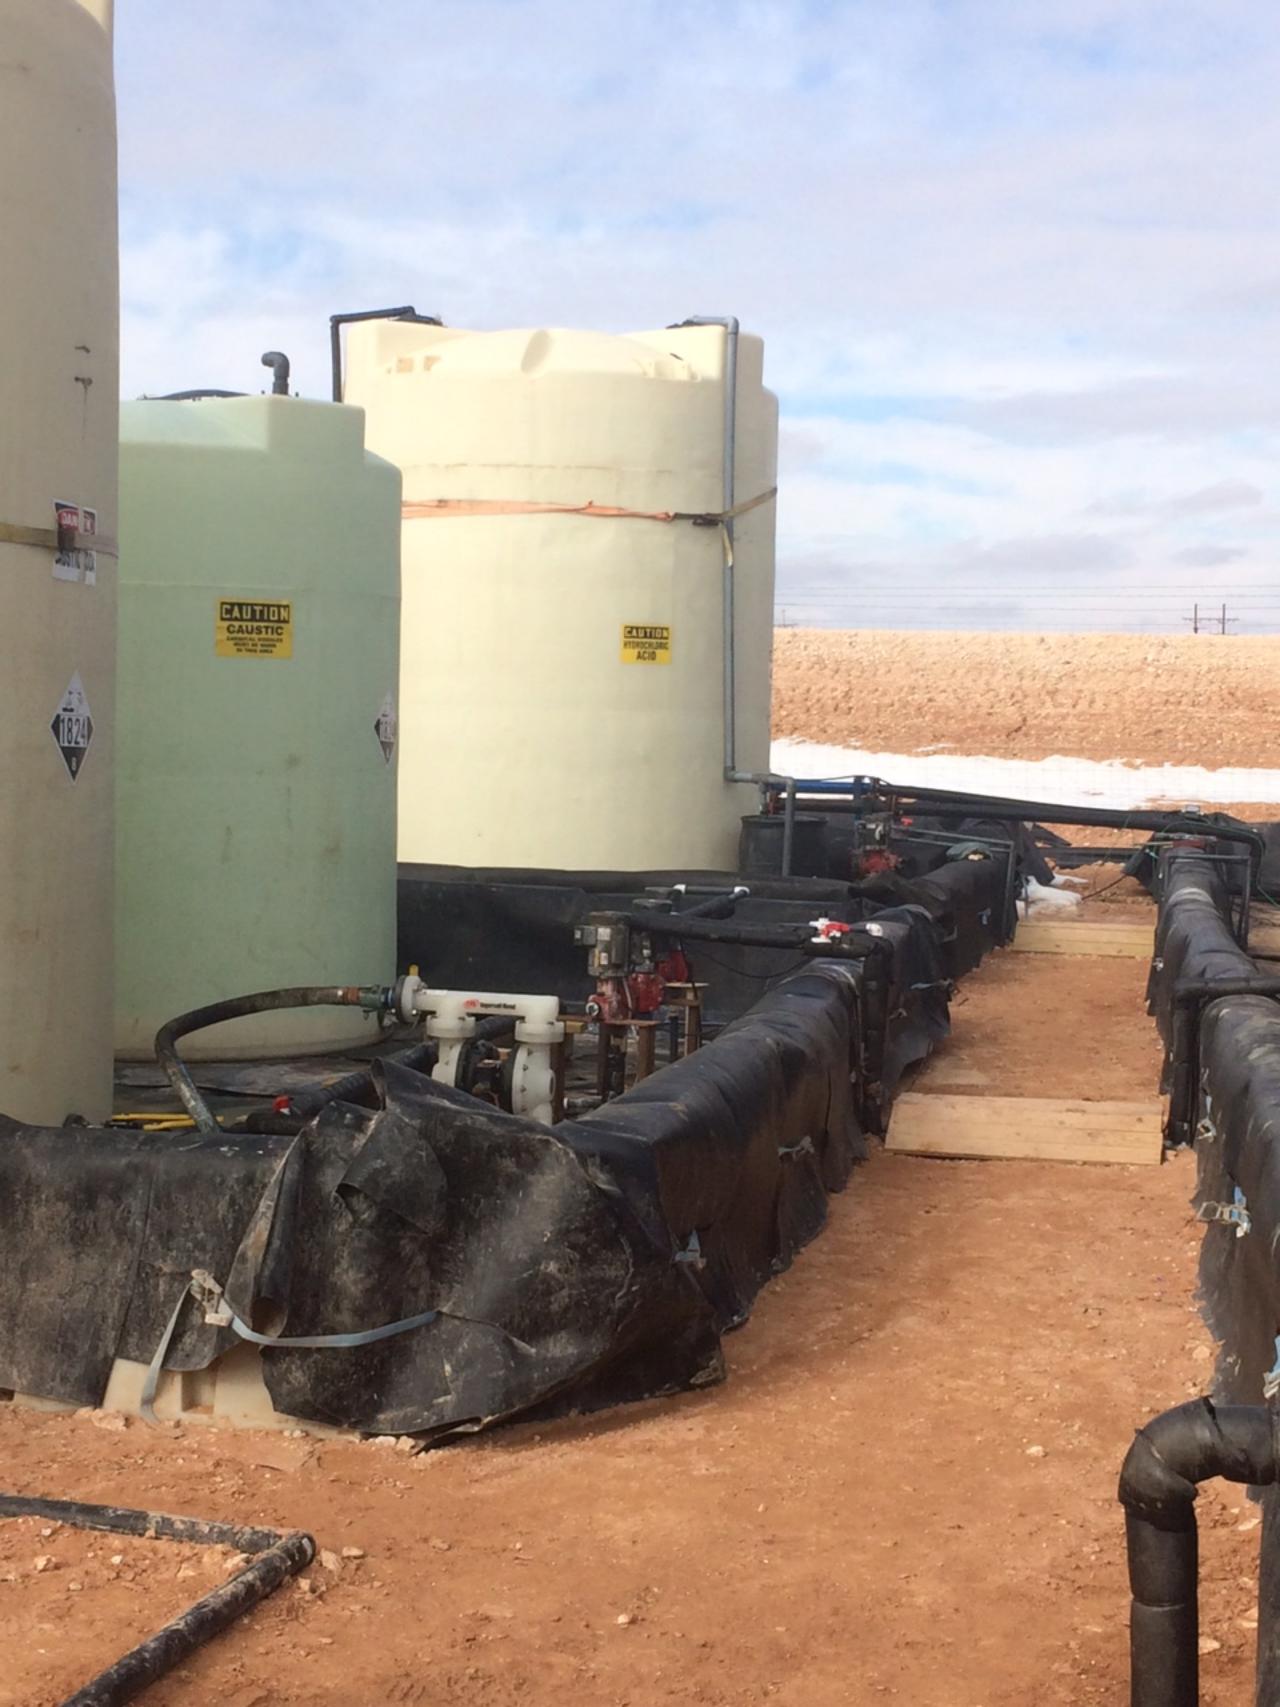

## **Release Notification and Corrective Action**

|                                                                                                                                                                                                                                                                                                                                                                                                                                                                                                                                                                                                                                                                                                                                                                                                                                |           |              |              |                   |  | OPERATOR Initial Report Final Report                 |                   |                     |                                    |               |
|--------------------------------------------------------------------------------------------------------------------------------------------------------------------------------------------------------------------------------------------------------------------------------------------------------------------------------------------------------------------------------------------------------------------------------------------------------------------------------------------------------------------------------------------------------------------------------------------------------------------------------------------------------------------------------------------------------------------------------------------------------------------------------------------------------------------------------|-----------|--------------|--------------|-------------------|--|------------------------------------------------------|-------------------|---------------------|------------------------------------|---------------|
| Name of Company: Devon Energy Production Co LP (6137)                                                                                                                                                                                                                                                                                                                                                                                                                                                                                                                                                                                                                                                                                                                                                                          |           |              |              |                   |  | Contact: Jeff Heath, Devon Completions Asst. Foreman |                   |                     |                                    |               |
|                                                                                                                                                                                                                                                                                                                                                                                                                                                                                                                                                                                                                                                                                                                                                                                                                                |           |              |              |                   |  | Telephone No. 575- 513-2274                          |                   |                     |                                    |               |
| Facility Name: Trionyx Treated Water Facility                                                                                                                                                                                                                                                                                                                                                                                                                                                                                                                                                                                                                                                                                                                                                                                  |           |              |              |                   |  | Facility Type: Water Facility                        |                   |                     |                                    |               |
| Surface Owner: State Mineral Owner:                                                                                                                                                                                                                                                                                                                                                                                                                                                                                                                                                                                                                                                                                                                                                                                            |           |              |              |                   |  | State API No. NA                                     |                   |                     |                                    |               |
| LOCATION OF RELEASE                                                                                                                                                                                                                                                                                                                                                                                                                                                                                                                                                                                                                                                                                                                                                                                                            |           |              |              |                   |  |                                                      |                   |                     |                                    |               |
| Unit Letter P                                                                                                                                                                                                                                                                                                                                                                                                                                                                                                                                                                                                                                                                                                                                                                                                                  | Section 2 | Township 25S | Range<br>31E | Feet from the 723 |  | South Line<br>South                                  | Feet from the 135 | East/West Line East |                                    | County<br>Lea |
| Latitude: 32.154003Longitude:103.740557_ NATURE OF RELEASE                                                                                                                                                                                                                                                                                                                                                                                                                                                                                                                                                                                                                                                                                                                                                                     |           |              |              |                   |  |                                                      |                   |                     |                                    |               |
| Type of Release: Produced Water                                                                                                                                                                                                                                                                                                                                                                                                                                                                                                                                                                                                                                                                                                                                                                                                |           |              |              |                   |  |                                                      |                   |                     | Recovered: 56 bbl                  |               |
| Source of Release: Frac tank overflow                                                                                                                                                                                                                                                                                                                                                                                                                                                                                                                                                                                                                                                                                                                                                                                          |           |              |              |                   |  |                                                      |                   |                     | Hour of Discovery<br>2015, 7:00 AM |               |
| Was Immediate Notice Given?   ☐ Yes ☐ No ☐ Not Required                                                                                                                                                                                                                                                                                                                                                                                                                                                                                                                                                                                                                                                                                                                                                                        |           |              |              |                   |  | If YES, To Whom? OCD- Kellie Jones                   |                   |                     |                                    |               |
| By Whom? Jeff Heath, Devon Completions Asst. Foreman                                                                                                                                                                                                                                                                                                                                                                                                                                                                                                                                                                                                                                                                                                                                                                           |           |              |              |                   |  | Date and Hour: 12/18/2015, 11:00 AM                  |                   |                     |                                    |               |
| Was a Watercourse Reached?  ☐ Yes ☒ No                                                                                                                                                                                                                                                                                                                                                                                                                                                                                                                                                                                                                                                                                                                                                                                         |           |              |              |                   |  | If YES, Volume Impacting the Watercourse.            |                   |                     |                                    |               |
| If a Watercourse was Impacted, Describe Fully.* NA REVIEWED                                                                                                                                                                                                                                                                                                                                                                                                                                                                                                                                                                                                                                                                                                                                                                    |           |              |              |                   |  |                                                      |                   |                     |                                    |               |
| Describe Cause of Problem and Remedial Action Taken.*  Frac tanks at the Trionyx Treatment Facility overfilled due to human error causing a spin or 50 parters of produced water to overflow inside the limed containment. Pumps were shut down at the batteries to stop the overflow.                                                                                                                                                                                                                                                                                                                                                                                                                                                                                                                                         |           |              |              |                   |  |                                                      |                   |                     |                                    |               |
| Describe Area Affected and Cleanup Action Taken.*  56 barrels of produced water overflowed inside the lined containment at the Trionyx Treatment Facility. Liner was checked for holes and no holes were found; therefore the spill did not touch the pad or leave the lease. A vacuum truck was used to recover the entire spill of 56 barrels of produced water.                                                                                                                                                                                                                                                                                                                                                                                                                                                             |           |              |              |                   |  |                                                      |                   |                     |                                    |               |
| I hereby certify that the information given above is true and complete to the best of my knowledge and understand that pursuant to NMOCD rules and regulations all operators are required to report and/or file certain release notifications and perform corrective actions for releases which may endanger public health or the environment. The acceptance of a C-141 report by the NMOCD marked as "Final Report" does not relieve the operator of liability should their operations have failed to adequately investigate and remediate contamination that pose a threat to ground water, surface water, human health or the environment. In addition, NMOCD acceptance of a C-141 report does not relieve the operator of responsibility for compliance with any other federal, state, or local laws and/or regulations. |           |              |              |                   |  |                                                      |                   |                     |                                    |               |
| Signature: Glenise Menoud                                                                                                                                                                                                                                                                                                                                                                                                                                                                                                                                                                                                                                                                                                                                                                                                      |           |              |              |                   |  | OIL CONSERVATION DIVISION                            |                   |                     |                                    |               |
| Printed Name: Denise Menoud                                                                                                                                                                                                                                                                                                                                                                                                                                                                                                                                                                                                                                                                                                                                                                                                    |           |              |              |                   |  | Approved by Environmental Specialist:                |                   |                     |                                    |               |
| Title: Field Admin Support                                                                                                                                                                                                                                                                                                                                                                                                                                                                                                                                                                                                                                                                                                                                                                                                     |           |              |              |                   |  | Approval Date: 01/06/2016 Expiration Date: //        |                   |                     |                                    |               |
| E-mail Address: Denise.Menoud@dvn.com                                                                                                                                                                                                                                                                                                                                                                                                                                                                                                                                                                                                                                                                                                                                                                                          |           |              |              |                   |  | Conditions of Approval:  Attached                    |                   |                     |                                    | Attached      |
| Date: 12/22/2015 Phone: 575-746-5544                                                                                                                                                                                                                                                                                                                                                                                                                                                                                                                                                                                                                                                                                                                                                                                           |           |              |              |                   |  |                                                      |                   |                     |                                    |               |