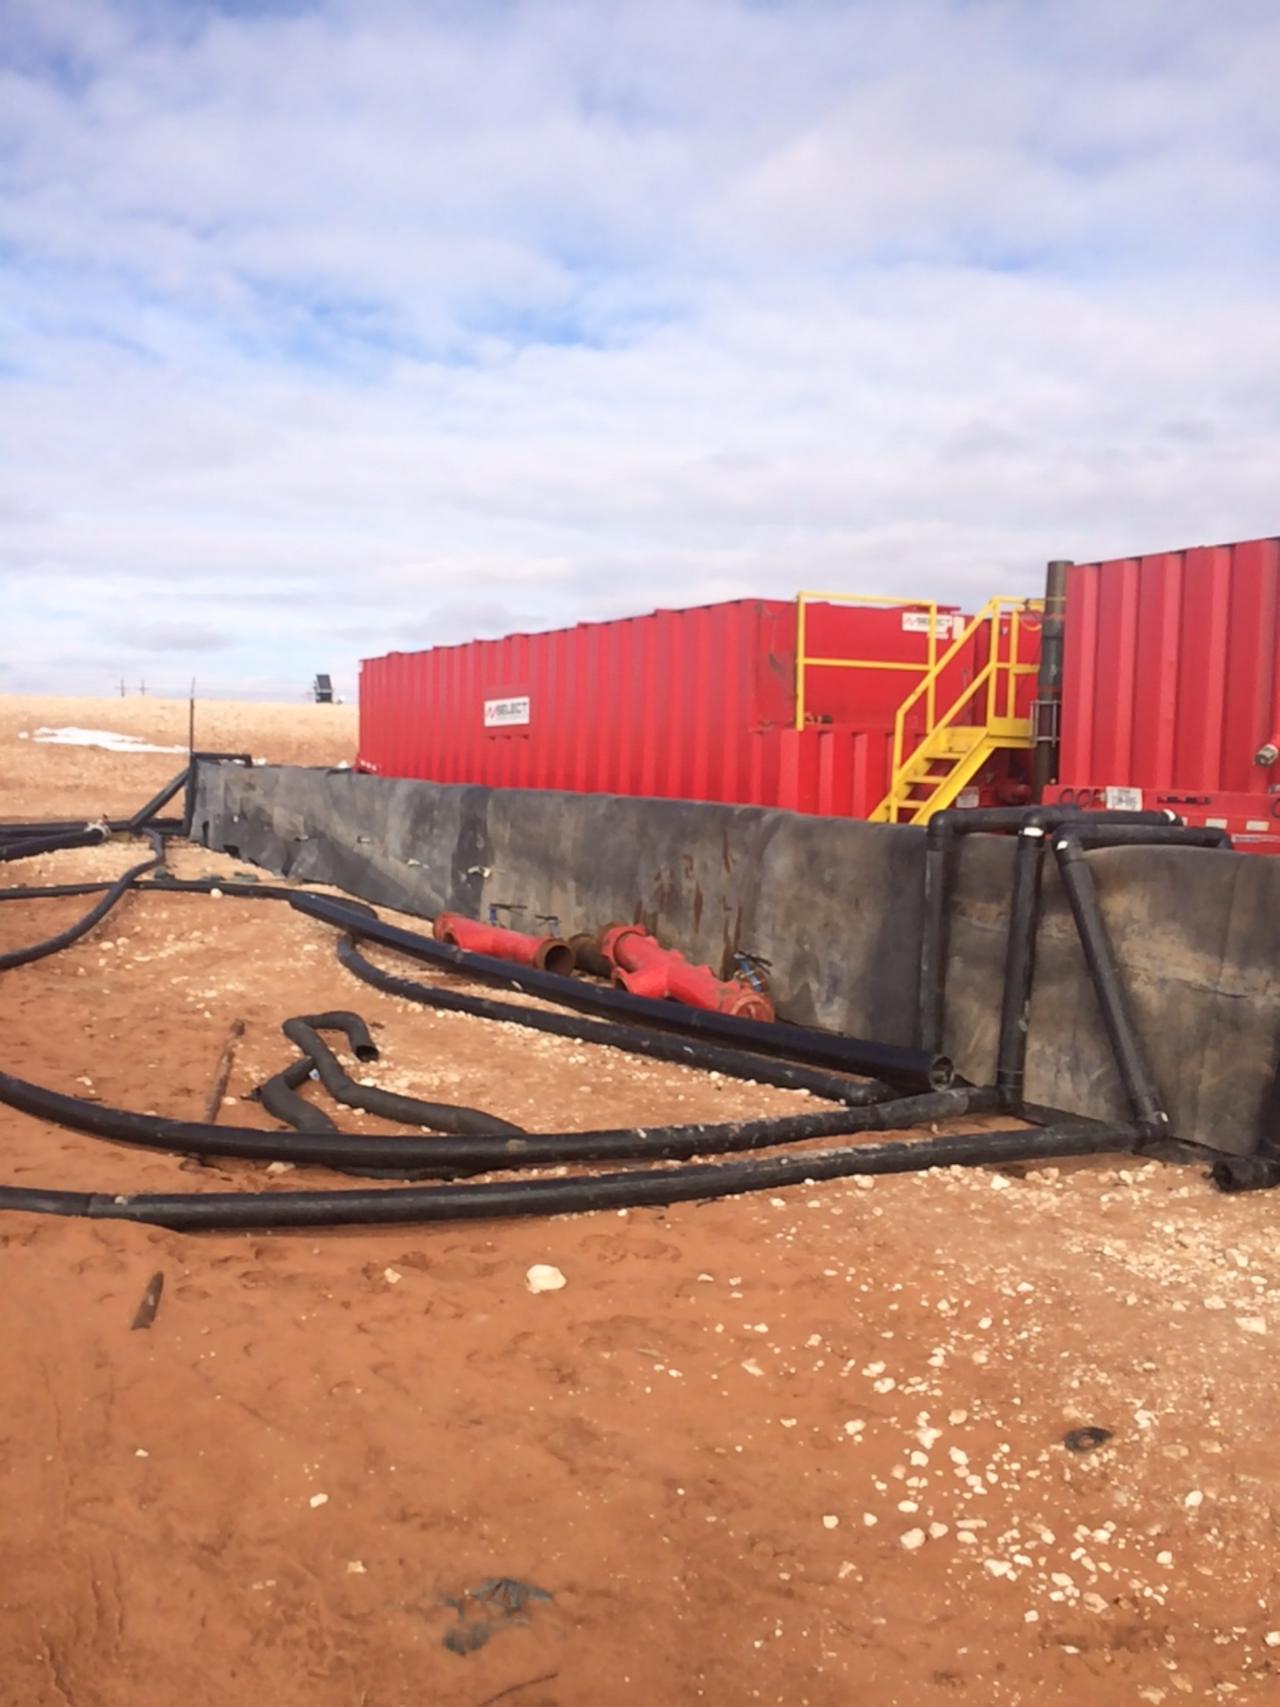

## **Release Notification and Corrective Action**

|                                                                                                                                                                                                                                                                                                                                                                                                                                                                                                                                                                                                                                                                                                                                                                                                                                |           |              |              |                   |  | OPERATOR Initial Report Final Report                 |                   |                     |                                    |               |
|--------------------------------------------------------------------------------------------------------------------------------------------------------------------------------------------------------------------------------------------------------------------------------------------------------------------------------------------------------------------------------------------------------------------------------------------------------------------------------------------------------------------------------------------------------------------------------------------------------------------------------------------------------------------------------------------------------------------------------------------------------------------------------------------------------------------------------|-----------|--------------|--------------|-------------------|--|------------------------------------------------------|-------------------|---------------------|------------------------------------|---------------|
| Name of Company: Devon Energy Production Co LP (6137)                                                                                                                                                                                                                                                                                                                                                                                                                                                                                                                                                                                                                                                                                                                                                                          |           |              |              |                   |  | Contact: Jeff Heath, Devon Completions Asst. Foreman |                   |                     |                                    |               |
|                                                                                                                                                                                                                                                                                                                                                                                                                                                                                                                                                                                                                                                                                                                                                                                                                                |           |              |              |                   |  | Telephone No. 575- 513-2274                          |                   |                     |                                    |               |
| Facility Name: Trionyx Treated Water Facility                                                                                                                                                                                                                                                                                                                                                                                                                                                                                                                                                                                                                                                                                                                                                                                  |           |              |              |                   |  | Facility Type: Water Facility                        |                   |                     |                                    |               |
| Surface Owner: State Mineral Owner:                                                                                                                                                                                                                                                                                                                                                                                                                                                                                                                                                                                                                                                                                                                                                                                            |           |              |              |                   |  | State API No. NA                                     |                   |                     |                                    |               |
| LOCATION OF RELEASE                                                                                                                                                                                                                                                                                                                                                                                                                                                                                                                                                                                                                                                                                                                                                                                                            |           |              |              |                   |  |                                                      |                   |                     |                                    |               |
| Unit Letter P                                                                                                                                                                                                                                                                                                                                                                                                                                                                                                                                                                                                                                                                                                                                                                                                                  | Section 2 | Township 25S | Range<br>31E | Feet from the 723 |  | South Line<br>South                                  | Feet from the 135 | East/West Line East |                                    | County<br>Lea |
| Latitude: 32.154003Longitude:103.740557_ NATURE OF RELEASE                                                                                                                                                                                                                                                                                                                                                                                                                                                                                                                                                                                                                                                                                                                                                                     |           |              |              |                   |  |                                                      |                   |                     |                                    |               |
| Type of Release: Produced Water                                                                                                                                                                                                                                                                                                                                                                                                                                                                                                                                                                                                                                                                                                                                                                                                |           |              |              |                   |  |                                                      |                   |                     | Recovered: 56 bbl                  |               |
| Source of Release: Frac tank overflow                                                                                                                                                                                                                                                                                                                                                                                                                                                                                                                                                                                                                                                                                                                                                                                          |           |              |              |                   |  |                                                      |                   |                     | Hour of Discovery<br>2015, 7:00 AM |               |
| Was Immediate Notice Given?   ☐ Yes ☐ No ☐ Not Required                                                                                                                                                                                                                                                                                                                                                                                                                                                                                                                                                                                                                                                                                                                                                                        |           |              |              |                   |  | If YES, To Whom? OCD- Kellie Jones                   |                   |                     |                                    |               |
| By Whom? Jeff Heath, Devon Completions Asst. Foreman                                                                                                                                                                                                                                                                                                                                                                                                                                                                                                                                                                                                                                                                                                                                                                           |           |              |              |                   |  | Date and Hour: 12/18/2015, 11:00 AM                  |                   |                     |                                    |               |
| Was a Watercourse Reached?  ☐ Yes ☒ No                                                                                                                                                                                                                                                                                                                                                                                                                                                                                                                                                                                                                                                                                                                                                                                         |           |              |              |                   |  | If YES, Volume Impacting the Watercourse.            |                   |                     |                                    |               |
| If a Watercourse was Impacted, Describe Fully.* NA REVIEWED                                                                                                                                                                                                                                                                                                                                                                                                                                                                                                                                                                                                                                                                                                                                                                    |           |              |              |                   |  |                                                      |                   |                     |                                    |               |
| Describe Cause of Problem and Remedial Action Taken.*  Frac tanks at the Trionyx Treatment Facility overfilled due to human error causing a spin or 50 parters of produced water to overflow inside the limed containment. Pumps were shut down at the batteries to stop the overflow.                                                                                                                                                                                                                                                                                                                                                                                                                                                                                                                                         |           |              |              |                   |  |                                                      |                   |                     |                                    |               |
| Describe Area Affected and Cleanup Action Taken.*  56 barrels of produced water overflowed inside the lined containment at the Trionyx Treatment Facility. Liner was checked for holes and no holes were found; therefore the spill did not touch the pad or leave the lease. A vacuum truck was used to recover the entire spill of 56 barrels of produced water.                                                                                                                                                                                                                                                                                                                                                                                                                                                             |           |              |              |                   |  |                                                      |                   |                     |                                    |               |
| I hereby certify that the information given above is true and complete to the best of my knowledge and understand that pursuant to NMOCD rules and regulations all operators are required to report and/or file certain release notifications and perform corrective actions for releases which may endanger public health or the environment. The acceptance of a C-141 report by the NMOCD marked as "Final Report" does not relieve the operator of liability should their operations have failed to adequately investigate and remediate contamination that pose a threat to ground water, surface water, human health or the environment. In addition, NMOCD acceptance of a C-141 report does not relieve the operator of responsibility for compliance with any other federal, state, or local laws and/or regulations. |           |              |              |                   |  |                                                      |                   |                     |                                    |               |
| Signature: Glenise Menoud                                                                                                                                                                                                                                                                                                                                                                                                                                                                                                                                                                                                                                                                                                                                                                                                      |           |              |              |                   |  | OIL CONSERVATION DIVISION                            |                   |                     |                                    |               |
| Printed Name: Denise Menoud                                                                                                                                                                                                                                                                                                                                                                                                                                                                                                                                                                                                                                                                                                                                                                                                    |           |              |              |                   |  | Approved by Environmental Specialist:                |                   |                     |                                    |               |
| Title: Field Admin Support                                                                                                                                                                                                                                                                                                                                                                                                                                                                                                                                                                                                                                                                                                                                                                                                     |           |              |              |                   |  | Approval Date: 01/06/2016 Expiration Date: //        |                   |                     |                                    |               |
| E-mail Address: Denise.Menoud@dvn.com                                                                                                                                                                                                                                                                                                                                                                                                                                                                                                                                                                                                                                                                                                                                                                                          |           |              |              |                   |  | Conditions of Approval:  Attached                    |                   |                     |                                    | Attached      |
| Date: 12/22/2015 Phone: 575-746-5544                                                                                                                                                                                                                                                                                                                                                                                                                                                                                                                                                                                                                                                                                                                                                                                           |           |              |              |                   |  |                                                      |                   |                     |                                    |               |