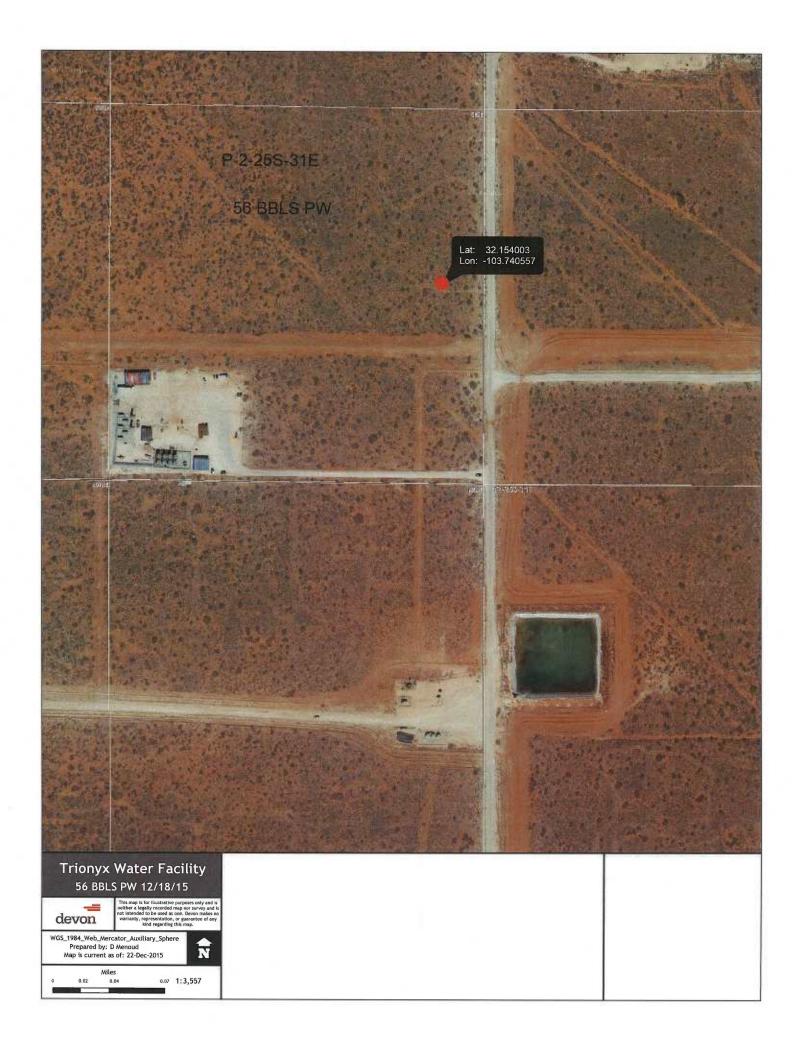

## **Release Notification and Corrective Action**

|                                                                                                                                                                                                                                                                                                                                                                                                                                                                                                                                                                                                                                                                                                                                                                                                                                |           |              |              |                   |  | OPERATOR Initial Report Final Report                 |                   |                     |                                    |               |
|--------------------------------------------------------------------------------------------------------------------------------------------------------------------------------------------------------------------------------------------------------------------------------------------------------------------------------------------------------------------------------------------------------------------------------------------------------------------------------------------------------------------------------------------------------------------------------------------------------------------------------------------------------------------------------------------------------------------------------------------------------------------------------------------------------------------------------|-----------|--------------|--------------|-------------------|--|------------------------------------------------------|-------------------|---------------------|------------------------------------|---------------|
| Name of Company: Devon Energy Production Co LP (6137)                                                                                                                                                                                                                                                                                                                                                                                                                                                                                                                                                                                                                                                                                                                                                                          |           |              |              |                   |  | Contact: Jeff Heath, Devon Completions Asst. Foreman |                   |                     |                                    |               |
|                                                                                                                                                                                                                                                                                                                                                                                                                                                                                                                                                                                                                                                                                                                                                                                                                                |           |              |              |                   |  | Telephone No. 575- 513-2274                          |                   |                     |                                    |               |
| Facility Name: Trionyx Treated Water Facility                                                                                                                                                                                                                                                                                                                                                                                                                                                                                                                                                                                                                                                                                                                                                                                  |           |              |              |                   |  | Facility Type: Water Facility                        |                   |                     |                                    |               |
| Surface Owner: State Mineral Owner:                                                                                                                                                                                                                                                                                                                                                                                                                                                                                                                                                                                                                                                                                                                                                                                            |           |              |              |                   |  | State API No. NA                                     |                   |                     |                                    |               |
| LOCATION OF RELEASE                                                                                                                                                                                                                                                                                                                                                                                                                                                                                                                                                                                                                                                                                                                                                                                                            |           |              |              |                   |  |                                                      |                   |                     |                                    |               |
| Unit Letter P                                                                                                                                                                                                                                                                                                                                                                                                                                                                                                                                                                                                                                                                                                                                                                                                                  | Section 2 | Township 25S | Range<br>31E | Feet from the 723 |  | South Line<br>South                                  | Feet from the 135 | East/West Line East |                                    | County<br>Lea |
| Latitude: 32.154003Longitude:103.740557_ NATURE OF RELEASE                                                                                                                                                                                                                                                                                                                                                                                                                                                                                                                                                                                                                                                                                                                                                                     |           |              |              |                   |  |                                                      |                   |                     |                                    |               |
| Type of Release: Produced Water                                                                                                                                                                                                                                                                                                                                                                                                                                                                                                                                                                                                                                                                                                                                                                                                |           |              |              |                   |  |                                                      |                   |                     | Recovered: 56 bbl                  |               |
| Source of Release: Frac tank overflow                                                                                                                                                                                                                                                                                                                                                                                                                                                                                                                                                                                                                                                                                                                                                                                          |           |              |              |                   |  |                                                      |                   |                     | Hour of Discovery<br>2015, 7:00 AM |               |
| Was Immediate Notice Given?   ☐ Yes ☐ No ☐ Not Required                                                                                                                                                                                                                                                                                                                                                                                                                                                                                                                                                                                                                                                                                                                                                                        |           |              |              |                   |  | If YES, To Whom? OCD- Kellie Jones                   |                   |                     |                                    |               |
| By Whom? Jeff Heath, Devon Completions Asst. Foreman                                                                                                                                                                                                                                                                                                                                                                                                                                                                                                                                                                                                                                                                                                                                                                           |           |              |              |                   |  | Date and Hour: 12/18/2015, 11:00 AM                  |                   |                     |                                    |               |
| Was a Watercourse Reached?  ☐ Yes ☒ No                                                                                                                                                                                                                                                                                                                                                                                                                                                                                                                                                                                                                                                                                                                                                                                         |           |              |              |                   |  | If YES, Volume Impacting the Watercourse.            |                   |                     |                                    |               |
| If a Watercourse was Impacted, Describe Fully.* NA REVIEWED                                                                                                                                                                                                                                                                                                                                                                                                                                                                                                                                                                                                                                                                                                                                                                    |           |              |              |                   |  |                                                      |                   |                     |                                    |               |
| Describe Cause of Problem and Remedial Action Taken.*  Frac tanks at the Trionyx Treatment Facility overfilled due to human error causing a spin or 50 parters of produced water to overflow inside the limed containment. Pumps were shut down at the batteries to stop the overflow.                                                                                                                                                                                                                                                                                                                                                                                                                                                                                                                                         |           |              |              |                   |  |                                                      |                   |                     |                                    |               |
| Describe Area Affected and Cleanup Action Taken.*  56 barrels of produced water overflowed inside the lined containment at the Trionyx Treatment Facility. Liner was checked for holes and no holes were found; therefore the spill did not touch the pad or leave the lease. A vacuum truck was used to recover the entire spill of 56 barrels of produced water.                                                                                                                                                                                                                                                                                                                                                                                                                                                             |           |              |              |                   |  |                                                      |                   |                     |                                    |               |
| I hereby certify that the information given above is true and complete to the best of my knowledge and understand that pursuant to NMOCD rules and regulations all operators are required to report and/or file certain release notifications and perform corrective actions for releases which may endanger public health or the environment. The acceptance of a C-141 report by the NMOCD marked as "Final Report" does not relieve the operator of liability should their operations have failed to adequately investigate and remediate contamination that pose a threat to ground water, surface water, human health or the environment. In addition, NMOCD acceptance of a C-141 report does not relieve the operator of responsibility for compliance with any other federal, state, or local laws and/or regulations. |           |              |              |                   |  |                                                      |                   |                     |                                    |               |
| Signature: Glenise Menoud                                                                                                                                                                                                                                                                                                                                                                                                                                                                                                                                                                                                                                                                                                                                                                                                      |           |              |              |                   |  | OIL CONSERVATION DIVISION                            |                   |                     |                                    |               |
| Printed Name: Denise Menoud                                                                                                                                                                                                                                                                                                                                                                                                                                                                                                                                                                                                                                                                                                                                                                                                    |           |              |              |                   |  | Approved by Environmental Specialist:                |                   |                     |                                    |               |
| Title: Field Admin Support                                                                                                                                                                                                                                                                                                                                                                                                                                                                                                                                                                                                                                                                                                                                                                                                     |           |              |              |                   |  | Approval Date: 01/06/2016 Expiration Date: //        |                   |                     |                                    |               |
| E-mail Address: Denise.Menoud@dvn.com                                                                                                                                                                                                                                                                                                                                                                                                                                                                                                                                                                                                                                                                                                                                                                                          |           |              |              |                   |  | Conditions of Approval:  Attached                    |                   |                     |                                    | Attached      |
| Date: 12/22/2015 Phone: 575-746-5544                                                                                                                                                                                                                                                                                                                                                                                                                                                                                                                                                                                                                                                                                                                                                                                           |           |              |              |                   |  |                                                      |                   |                     |                                    |               |