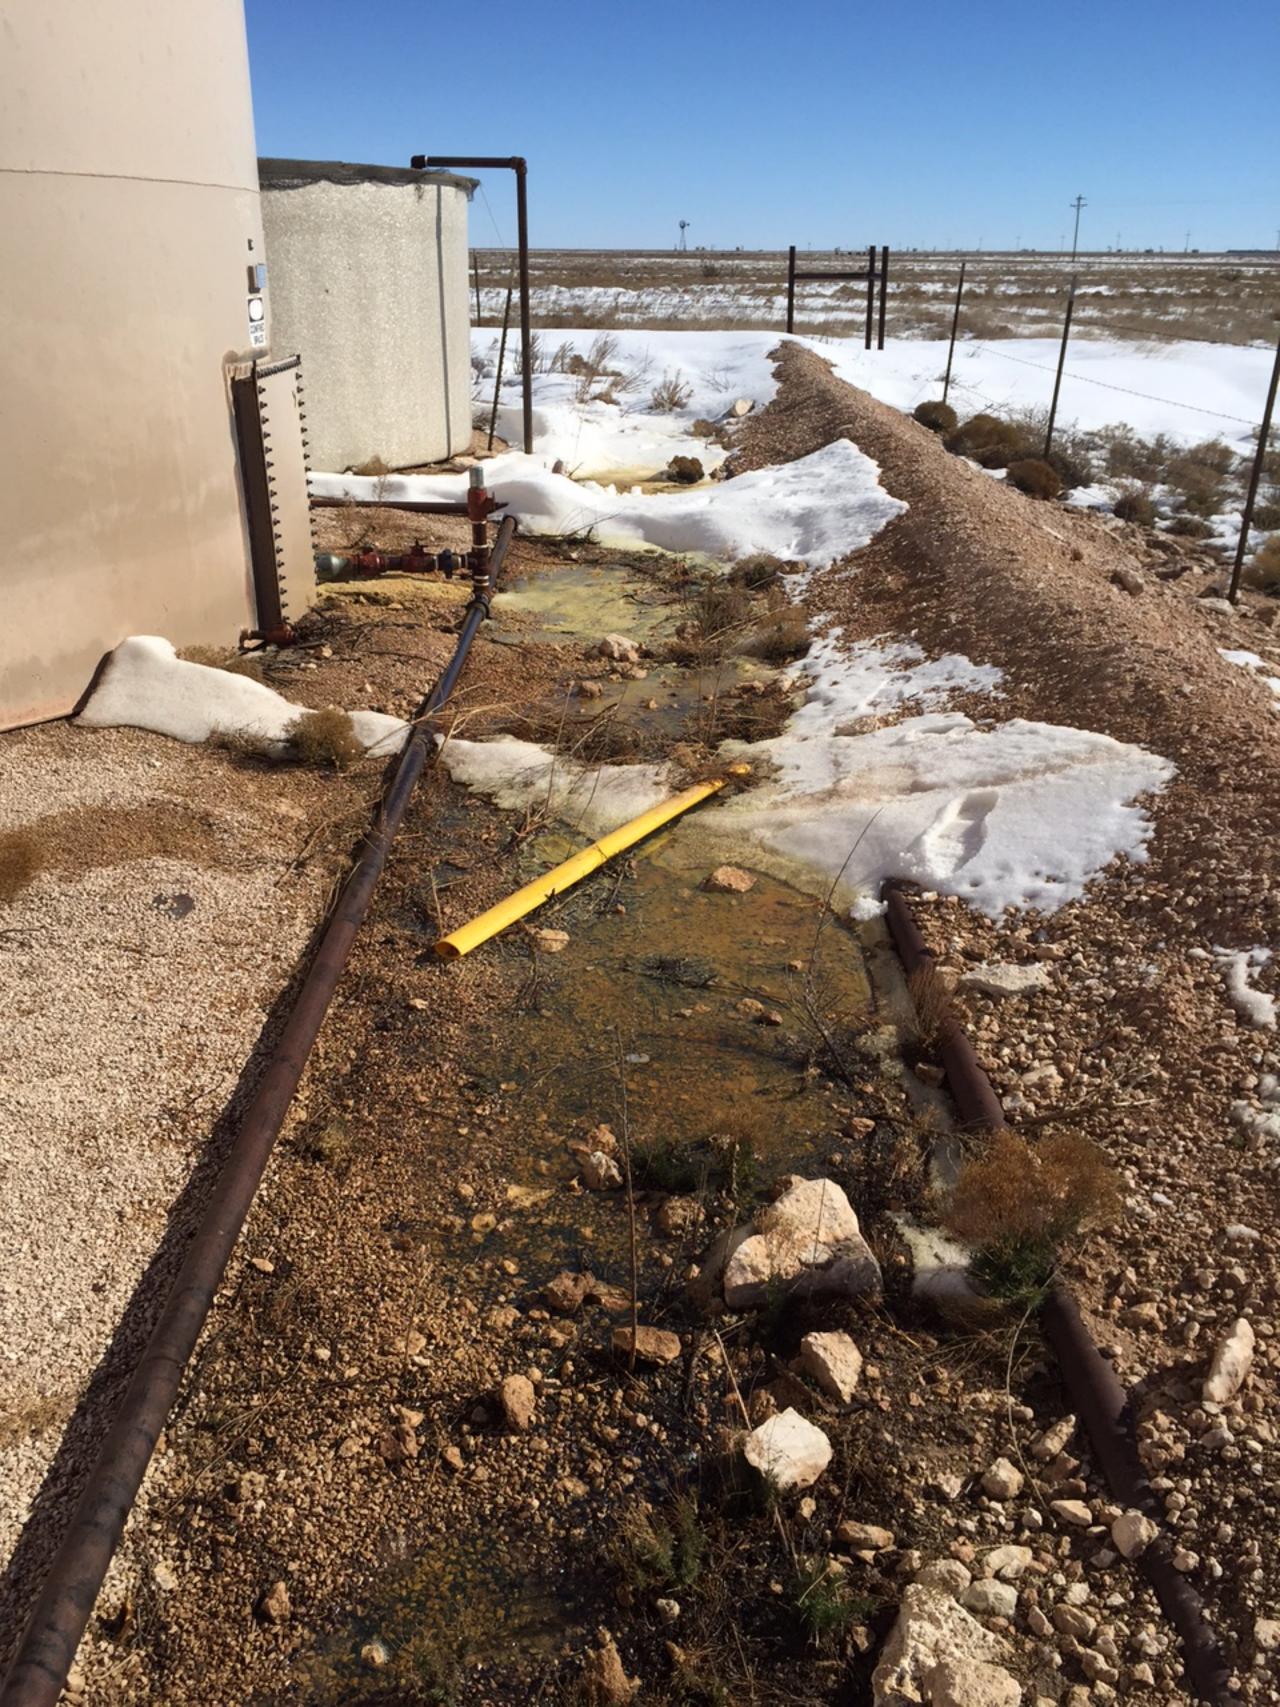

Form C-141

Revised August 8, 2011

| 2,2,2,2,0                                                                                                                                                                                                                                                                      |                       |                                        |                                       |                                           |            |                                                       |                                          |         |                |                            |          |         |  |
|--------------------------------------------------------------------------------------------------------------------------------------------------------------------------------------------------------------------------------------------------------------------------------|-----------------------|----------------------------------------|---------------------------------------|-------------------------------------------|------------|-------------------------------------------------------|------------------------------------------|---------|----------------|----------------------------|----------|---------|--|
| Release Notification and Corrective Action                                                                                                                                                                                                                                     |                       |                                        |                                       |                                           |            |                                                       |                                          |         |                |                            |          |         |  |
|                                                                                                                                                                                                                                                                                |                       |                                        |                                       |                                           |            | <b>OPERA</b>                                          |                                          |         |                |                            |          |         |  |
| Name of Company Devon Energy Production Company                                                                                                                                                                                                                                |                       |                                        |                                       |                                           |            | Contact Rudy Zuniga Production Foreman                |                                          |         |                |                            |          |         |  |
| Address 6488 Seven Rivers Hwy Artesia, NM 88210                                                                                                                                                                                                                                |                       |                                        |                                       |                                           |            | <b>Telephone No.</b> 575-390-5435                     |                                          |         |                |                            |          |         |  |
| Facility Name South Shoebar 15 State 2                                                                                                                                                                                                                                         |                       |                                        |                                       |                                           |            | Facility Type Oil                                     |                                          |         |                |                            |          |         |  |
|                                                                                                                                                                                                                                                                                |                       |                                        |                                       |                                           |            | G                                                     |                                          |         |                |                            |          |         |  |
| Surface Owner State Mineral Owner                                                                                                                                                                                                                                              |                       |                                        |                                       |                                           |            | State API No 30-025-34702                             |                                          |         |                |                            |          |         |  |
|                                                                                                                                                                                                                                                                                |                       |                                        |                                       | LOCA                                      |            | N OF RE                                               | LEASE                                    |         |                |                            |          |         |  |
| Unit Letter                                                                                                                                                                                                                                                                    | Section               | Township                               | Range                                 | Feet from the                             | North      | /South Line                                           | Feet from the                            | East/   | West Line      | County                     |          |         |  |
| Н                                                                                                                                                                                                                                                                              | 15                    | 17S                                    | 35E                                   | 1650                                      |            | North                                                 | 800                                      |         | East           | Lea                        |          |         |  |
|                                                                                                                                                                                                                                                                                |                       | ,                                      | <b>Longitude:</b> W 103'54'53.19"     |                                           |            |                                                       |                                          |         |                |                            |          |         |  |
| <u> </u>                                                                                                                                                                                                                                                                       |                       |                                        |                                       |                                           |            |                                                       |                                          |         |                |                            |          |         |  |
| Type of Release Spill Volume of Release Volume Recovered                                                                                                                                                                                                                       |                       |                                        |                                       |                                           |            |                                                       |                                          |         |                |                            |          |         |  |
| Type of Rele<br>Produced Wa                                                                                                                                                                                                                                                    |                       |                                        |                                       |                                           |            | lecovered                                             |                                          |         |                |                            |          |         |  |
| Produced wa                                                                                                                                                                                                                                                                    | iter and On           | 27 bbls Produced Water and 17 bbls oil |                                       |                                           | 6 bbls oil |                                                       |                                          |         |                |                            |          |         |  |
| Source of Release                                                                                                                                                                                                                                                              |                       |                                        |                                       |                                           |            |                                                       | Date and Hour of Occurrence              |         |                | Date and Hour of Discovery |          |         |  |
| 2" ball valve busted                                                                                                                                                                                                                                                           |                       |                                        |                                       |                                           |            |                                                       | 1.3.16 @11:30 am 1.3.16 @1               |         |                |                            |          |         |  |
| Was Immedi                                                                                                                                                                                                                                                                     | iate Notice           | If YES, To Whom?                       |                                       |                                           |            |                                                       |                                          |         |                |                            |          |         |  |
|                                                                                                                                                                                                                                                                                |                       | d Kellie Jones OCD                     |                                       |                                           |            |                                                       |                                          |         |                |                            |          |         |  |
|                                                                                                                                                                                                                                                                                |                       |                                        |                                       |                                           |            |                                                       | Jim Amos BLM                             |         |                |                            |          |         |  |
| By Whom? Lynn Smith, Assistant Production Foreman                                                                                                                                                                                                                              |                       |                                        |                                       |                                           |            |                                                       | Date and Hour                            |         |                |                            |          |         |  |
|                                                                                                                                                                                                                                                                                |                       |                                        |                                       |                                           |            |                                                       | 1.4.16 @ 8:06 am<br>1.4.16 @ 8:10 am     |         |                |                            |          |         |  |
| Was a Watercourse Reached?                                                                                                                                                                                                                                                     |                       |                                        |                                       |                                           |            |                                                       | If YES, Volume Impacting the Watercourse |         |                |                            |          |         |  |
| Yes No                                                                                                                                                                                                                                                                         |                       |                                        |                                       |                                           |            | N/A                                                   |                                          |         |                |                            |          |         |  |
|                                                                                                                                                                                                                                                                                |                       |                                        |                                       |                                           |            | RECEIVED                                              |                                          |         |                |                            |          |         |  |
| If a Watercourse was Impacted, Describe Fully.* N/A                                                                                                                                                                                                                            |                       |                                        |                                       |                                           |            |                                                       |                                          |         |                |                            |          |         |  |
| Describe Cause of Problem and Remedial Action Taken.*                                                                                                                                                                                                                          |                       |                                        |                                       |                                           |            |                                                       | By Kellie Jones at 7:12 am, Jan 07, 2016 |         |                |                            |          |         |  |
| 2" ball valve busted causing a 44 bbl produced water and oil to release into unlined containment. Well was immediately shut in to prevent further release.                                                                                                                     |                       |                                        |                                       |                                           |            |                                                       |                                          |         |                |                            |          |         |  |
| Repairs on the ball valve will be made.                                                                                                                                                                                                                                        |                       |                                        |                                       |                                           |            |                                                       |                                          |         |                |                            |          |         |  |
|                                                                                                                                                                                                                                                                                |                       |                                        |                                       |                                           |            |                                                       |                                          |         |                |                            |          |         |  |
| Describe Area Affected and Cleanup Action Taken.*                                                                                                                                                                                                                              |                       |                                        |                                       |                                           |            |                                                       |                                          |         |                |                            |          |         |  |
|                                                                                                                                                                                                                                                                                |                       |                                        |                                       |                                           | South      | West side of                                          | the facility 6 bble                      | oil wa  | s recovered    | via vacuum                 | truck    | Size of |  |
| 27 bbls produced water and 17 bbls oil was released on the South, South West side of the facility. 6 bbls oil was recovered via vacuum truck. Size of affected area was 5'x48'. All released fluid remained on location. Environmental Agency to be contacted for remediation. |                       |                                        |                                       |                                           |            |                                                       |                                          |         |                |                            |          |         |  |
| arrested and was 5 A to 17th followed fluid fernamed on foldation. Environmental regency to be contacted for fernediation.                                                                                                                                                     |                       |                                        |                                       |                                           |            |                                                       |                                          |         |                |                            |          |         |  |
|                                                                                                                                                                                                                                                                                |                       |                                        |                                       |                                           |            |                                                       |                                          |         |                |                            |          |         |  |
|                                                                                                                                                                                                                                                                                |                       |                                        |                                       | e is true and comp                        |            |                                                       |                                          |         |                |                            |          |         |  |
|                                                                                                                                                                                                                                                                                |                       |                                        |                                       | nd/or file certain r                      |            |                                                       |                                          |         |                |                            |          |         |  |
|                                                                                                                                                                                                                                                                                |                       |                                        |                                       | ce of a C-141 report<br>investigate and r |            |                                                       |                                          |         |                |                            |          |         |  |
|                                                                                                                                                                                                                                                                                |                       |                                        |                                       | tance of a C-141                          |            |                                                       |                                          |         |                |                            |          |         |  |
|                                                                                                                                                                                                                                                                                |                       |                                        |                                       | nance of a C-141                          | report u   | oes not renev                                         | e the operator or i                      | respons | ordinty for Co | mphance v                  | viui aii | y other |  |
| federal, state, or local laws and/or regulations.                                                                                                                                                                                                                              |                       |                                        |                                       |                                           |            |                                                       | OIL CONSERVATION DIVISION                |         |                |                            |          |         |  |
| Signature: C                                                                                                                                                                                                                                                                   | orina h               | OIL COLINDATIVITION DITINION           |                                       |                                           |            |                                                       |                                          |         |                |                            |          |         |  |
|                                                                                                                                                                                                                                                                                | · ·                   | V ~~~                                  |                                       |                                           |            |                                                       |                                          |         |                |                            |          |         |  |
| Printed Name                                                                                                                                                                                                                                                                   | e: Corina N           |                                        | Approved by Environmental Specialist: |                                           |            |                                                       |                                          |         |                |                            |          |         |  |
| Title: Field Admin Support                                                                                                                                                                                                                                                     |                       |                                        |                                       |                                           |            | Approval Date: 01/07/2016 Expiration Date: 03/07/2016 |                                          |         |                |                            |          |         |  |
| E-mail Addre                                                                                                                                                                                                                                                                   | ess: <b>corin</b> a i | mova@dvn c                             | om                                    |                                           |            | Conditions of                                         | Approval:                                |         |                |                            | _        |         |  |
| E-mail Address: corina.moya@dvn.com                                                                                                                                                                                                                                            |                       |                                        |                                       |                                           |            |                                                       | Site samples required. Delineate and     |         |                |                            |          |         |  |