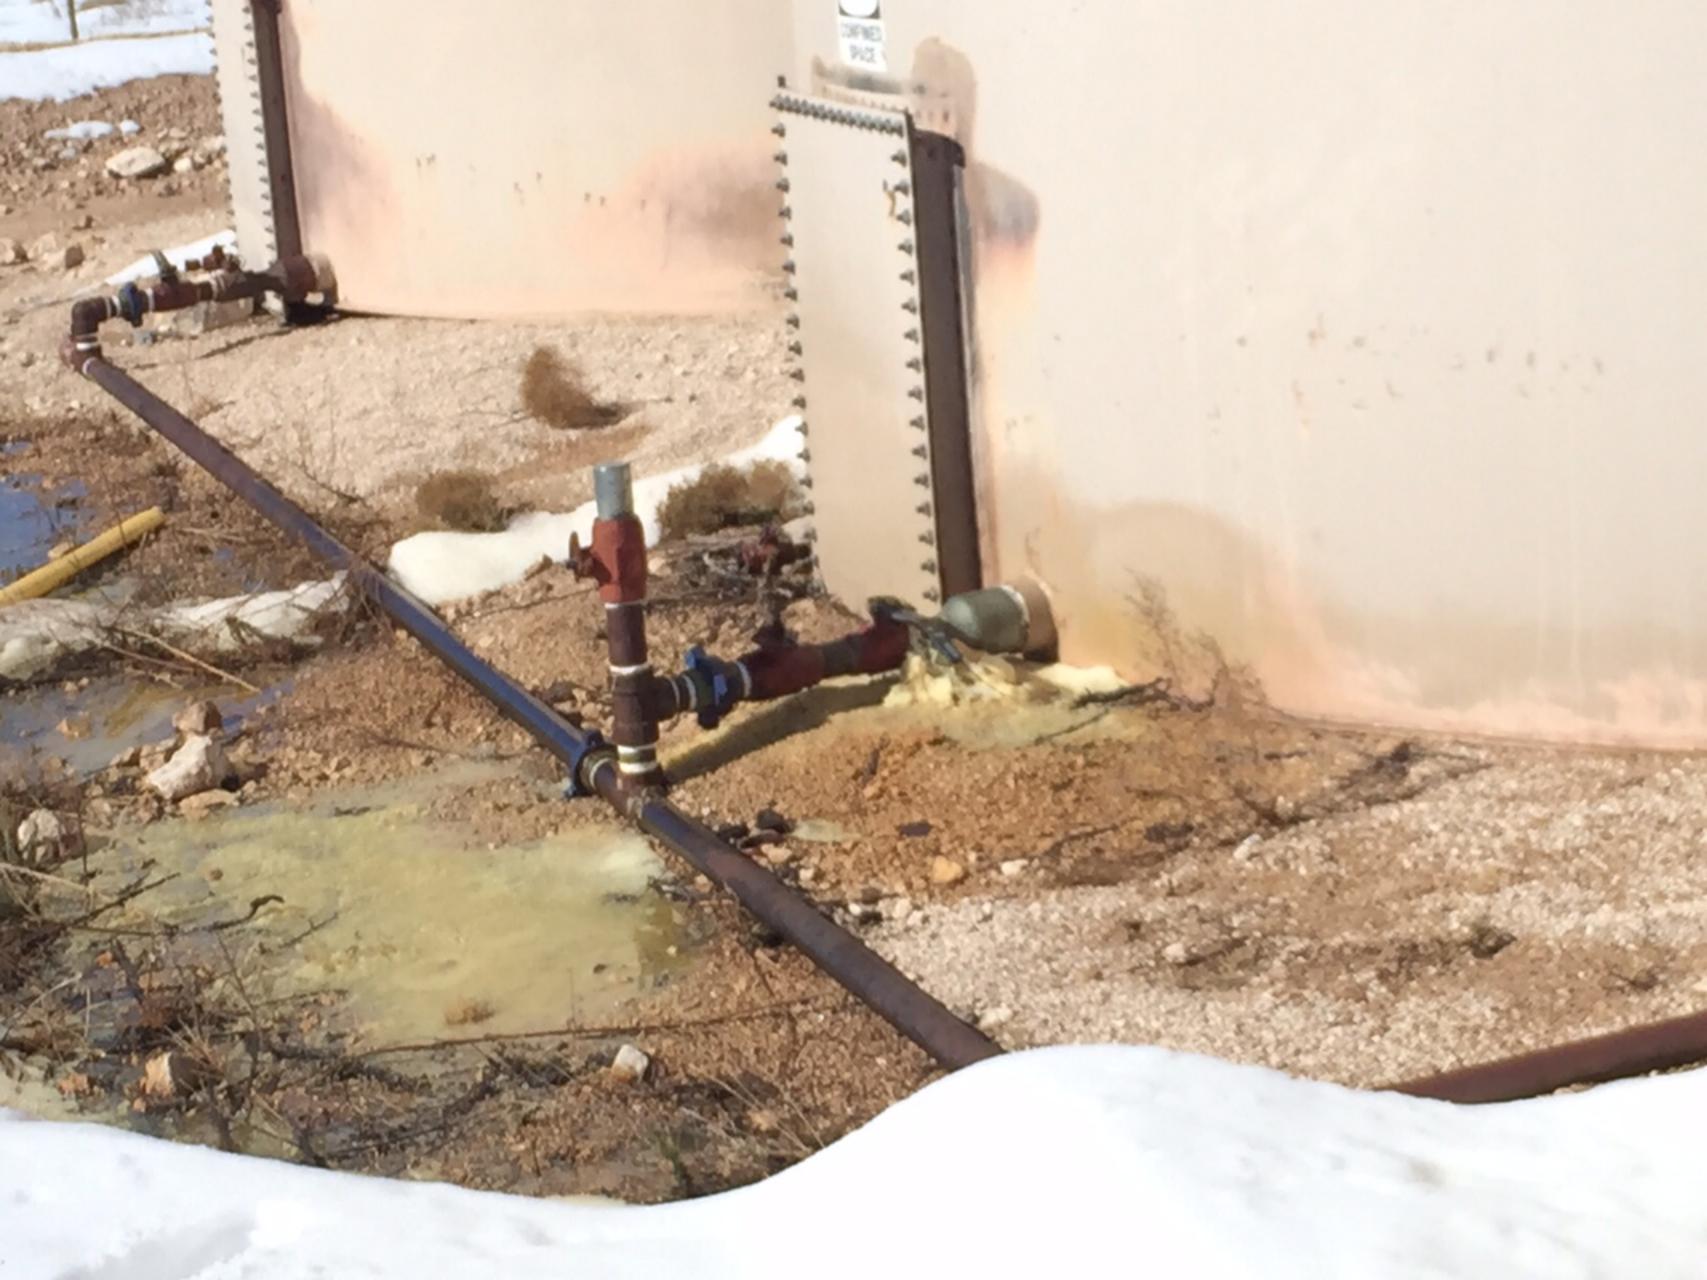

Form C-141

Revised August 8, 2011

| 2,2,2,2,0                                                                                                                                                                                                                                                                      |                       |                                        |                                       |                                           |            |                                                       |                                          |         |                |                            |          |         |  |
|--------------------------------------------------------------------------------------------------------------------------------------------------------------------------------------------------------------------------------------------------------------------------------|-----------------------|----------------------------------------|---------------------------------------|-------------------------------------------|------------|-------------------------------------------------------|------------------------------------------|---------|----------------|----------------------------|----------|---------|--|
| Release Notification and Corrective Action                                                                                                                                                                                                                                     |                       |                                        |                                       |                                           |            |                                                       |                                          |         |                |                            |          |         |  |
|                                                                                                                                                                                                                                                                                |                       |                                        |                                       |                                           |            | <b>OPERA</b>                                          |                                          |         |                |                            |          |         |  |
| Name of Company Devon Energy Production Company                                                                                                                                                                                                                                |                       |                                        |                                       |                                           |            | Contact Rudy Zuniga Production Foreman                |                                          |         |                |                            |          |         |  |
| Address 6488 Seven Rivers Hwy Artesia, NM 88210                                                                                                                                                                                                                                |                       |                                        |                                       |                                           |            | <b>Telephone No.</b> 575-390-5435                     |                                          |         |                |                            |          |         |  |
| Facility Name South Shoebar 15 State 2                                                                                                                                                                                                                                         |                       |                                        |                                       |                                           |            | Facility Type Oil                                     |                                          |         |                |                            |          |         |  |
|                                                                                                                                                                                                                                                                                |                       |                                        |                                       |                                           |            | G                                                     |                                          |         |                |                            |          |         |  |
| Surface Owner State Mineral Owner                                                                                                                                                                                                                                              |                       |                                        |                                       |                                           |            | State API No 30-025-34702                             |                                          |         |                |                            |          |         |  |
|                                                                                                                                                                                                                                                                                |                       |                                        |                                       | LOCA                                      |            | N OF RE                                               | LEASE                                    |         |                |                            |          |         |  |
| Unit Letter                                                                                                                                                                                                                                                                    | Section               | Township                               | Range                                 | Feet from the                             | North      | /South Line                                           | Feet from the                            | East/   | West Line      | County                     |          |         |  |
| Н                                                                                                                                                                                                                                                                              | 15                    | 17S                                    | 35E                                   | 1650                                      |            | North                                                 | 800                                      |         | East           | Lea                        |          |         |  |
|                                                                                                                                                                                                                                                                                |                       | ,                                      | <b>Longitude:</b> W 103'54'53.19"     |                                           |            |                                                       |                                          |         |                |                            |          |         |  |
| <u> </u>                                                                                                                                                                                                                                                                       |                       |                                        |                                       |                                           |            |                                                       |                                          |         |                |                            |          |         |  |
| Type of Release Spill Volume of Release Volume Recovered                                                                                                                                                                                                                       |                       |                                        |                                       |                                           |            |                                                       |                                          |         |                |                            |          |         |  |
| Type of Rele<br>Produced Wa                                                                                                                                                                                                                                                    |                       |                                        |                                       |                                           |            | lecovered                                             |                                          |         |                |                            |          |         |  |
| Produced wa                                                                                                                                                                                                                                                                    | iter and On           | 27 bbls Produced Water and 17 bbls oil |                                       |                                           | 6 bbls oil |                                                       |                                          |         |                |                            |          |         |  |
| Source of Release                                                                                                                                                                                                                                                              |                       |                                        |                                       |                                           |            |                                                       | Date and Hour of Occurrence              |         |                | Date and Hour of Discovery |          |         |  |
| 2" ball valve busted                                                                                                                                                                                                                                                           |                       |                                        |                                       |                                           |            |                                                       | 1.3.16 @11:30 am 1.3.16 @1               |         |                |                            |          |         |  |
| Was Immedi                                                                                                                                                                                                                                                                     | iate Notice           | If YES, To Whom?                       |                                       |                                           |            |                                                       |                                          |         |                |                            |          |         |  |
|                                                                                                                                                                                                                                                                                |                       | d Kellie Jones OCD                     |                                       |                                           |            |                                                       |                                          |         |                |                            |          |         |  |
|                                                                                                                                                                                                                                                                                |                       |                                        |                                       |                                           |            |                                                       | Jim Amos BLM                             |         |                |                            |          |         |  |
| By Whom? Lynn Smith, Assistant Production Foreman                                                                                                                                                                                                                              |                       |                                        |                                       |                                           |            |                                                       | Date and Hour                            |         |                |                            |          |         |  |
|                                                                                                                                                                                                                                                                                |                       |                                        |                                       |                                           |            |                                                       | 1.4.16 @ 8:06 am<br>1.4.16 @ 8:10 am     |         |                |                            |          |         |  |
| Was a Watercourse Reached?                                                                                                                                                                                                                                                     |                       |                                        |                                       |                                           |            |                                                       | If YES, Volume Impacting the Watercourse |         |                |                            |          |         |  |
| Yes No                                                                                                                                                                                                                                                                         |                       |                                        |                                       |                                           |            | N/A                                                   |                                          |         |                |                            |          |         |  |
|                                                                                                                                                                                                                                                                                |                       |                                        |                                       |                                           |            | RECEIVED                                              |                                          |         |                |                            |          |         |  |
| If a Watercourse was Impacted, Describe Fully.* N/A                                                                                                                                                                                                                            |                       |                                        |                                       |                                           |            |                                                       |                                          |         |                |                            |          |         |  |
| Describe Cause of Problem and Remedial Action Taken.*                                                                                                                                                                                                                          |                       |                                        |                                       |                                           |            |                                                       | By Kellie Jones at 7:12 am, Jan 07, 2016 |         |                |                            |          |         |  |
| 2" ball valve busted causing a 44 bbl produced water and oil to release into unlined containment. Well was immediately shut in to prevent further release.                                                                                                                     |                       |                                        |                                       |                                           |            |                                                       |                                          |         |                |                            |          |         |  |
| Repairs on the ball valve will be made.                                                                                                                                                                                                                                        |                       |                                        |                                       |                                           |            |                                                       |                                          |         |                |                            |          |         |  |
|                                                                                                                                                                                                                                                                                |                       |                                        |                                       |                                           |            |                                                       |                                          |         |                |                            |          |         |  |
| Describe Area Affected and Cleanup Action Taken.*                                                                                                                                                                                                                              |                       |                                        |                                       |                                           |            |                                                       |                                          |         |                |                            |          |         |  |
|                                                                                                                                                                                                                                                                                |                       |                                        |                                       |                                           | South      | West side of                                          | the facility 6 bble                      | oil wa  | s recovered    | via vacuum                 | truck    | Size of |  |
| 27 bbls produced water and 17 bbls oil was released on the South, South West side of the facility. 6 bbls oil was recovered via vacuum truck. Size of affected area was 5'x48'. All released fluid remained on location. Environmental Agency to be contacted for remediation. |                       |                                        |                                       |                                           |            |                                                       |                                          |         |                |                            |          |         |  |
| arrested and was 5 A to 17th followed fluid fernamed on foldation. Environmental regency to be contacted for fernediation.                                                                                                                                                     |                       |                                        |                                       |                                           |            |                                                       |                                          |         |                |                            |          |         |  |
|                                                                                                                                                                                                                                                                                |                       |                                        |                                       |                                           |            |                                                       |                                          |         |                |                            |          |         |  |
|                                                                                                                                                                                                                                                                                |                       |                                        |                                       | e is true and comp                        |            |                                                       |                                          |         |                |                            |          |         |  |
|                                                                                                                                                                                                                                                                                |                       |                                        |                                       | nd/or file certain r                      |            |                                                       |                                          |         |                |                            |          |         |  |
|                                                                                                                                                                                                                                                                                |                       |                                        |                                       | ce of a C-141 report<br>investigate and r |            |                                                       |                                          |         |                |                            |          |         |  |
|                                                                                                                                                                                                                                                                                |                       |                                        |                                       | tance of a C-141                          |            |                                                       |                                          |         |                |                            |          |         |  |
|                                                                                                                                                                                                                                                                                |                       |                                        |                                       | nance of a C-141                          | report u   | oes not renev                                         | e the operator or i                      | respons | ordinty for Co | mphance v                  | viui aii | y other |  |
| federal, state, or local laws and/or regulations.                                                                                                                                                                                                                              |                       |                                        |                                       |                                           |            |                                                       | OIL CONSERVATION DIVISION                |         |                |                            |          |         |  |
| Signature: C                                                                                                                                                                                                                                                                   | orina h               | OIL COLINDATIVITION DITINION           |                                       |                                           |            |                                                       |                                          |         |                |                            |          |         |  |
|                                                                                                                                                                                                                                                                                | · ·                   | V ~~~                                  |                                       |                                           |            |                                                       |                                          |         |                |                            |          |         |  |
| Printed Name                                                                                                                                                                                                                                                                   | e: Corina N           |                                        | Approved by Environmental Specialist: |                                           |            |                                                       |                                          |         |                |                            |          |         |  |
| Title: Field Admin Support                                                                                                                                                                                                                                                     |                       |                                        |                                       |                                           |            | Approval Date: 01/07/2016 Expiration Date: 03/07/2016 |                                          |         |                |                            |          |         |  |
| E-mail Addre                                                                                                                                                                                                                                                                   | ess: <b>corin</b> a i | mova@dvn c                             | om                                    |                                           |            | Conditions of                                         | Approval:                                |         |                |                            | _        |         |  |
| E-mail Address: corina.moya@dvn.com                                                                                                                                                                                                                                            |                       |                                        |                                       |                                           |            |                                                       | Site samples required. Delineate and     |         |                |                            |          |         |  |