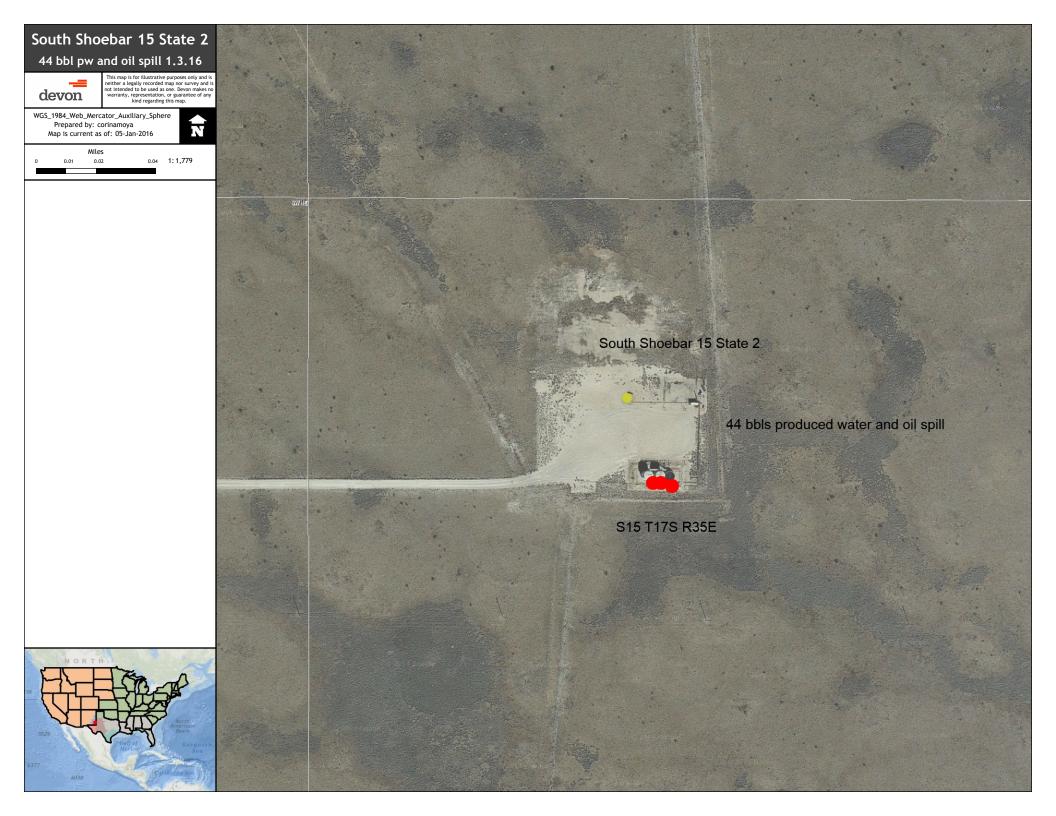

Form C-141

Revised August 8, 2011

| 2,2,2,2,0                                                                                                                                                                                                                                                                      |                       |                                        |                                       |                                           |            |                                                       |                                          |         |                |                            |          |         |  |
|--------------------------------------------------------------------------------------------------------------------------------------------------------------------------------------------------------------------------------------------------------------------------------|-----------------------|----------------------------------------|---------------------------------------|-------------------------------------------|------------|-------------------------------------------------------|------------------------------------------|---------|----------------|----------------------------|----------|---------|--|
| Release Notification and Corrective Action                                                                                                                                                                                                                                     |                       |                                        |                                       |                                           |            |                                                       |                                          |         |                |                            |          |         |  |
|                                                                                                                                                                                                                                                                                |                       |                                        |                                       |                                           |            | <b>OPERA</b>                                          |                                          |         |                |                            |          |         |  |
| Name of Company Devon Energy Production Company                                                                                                                                                                                                                                |                       |                                        |                                       |                                           |            | Contact Rudy Zuniga Production Foreman                |                                          |         |                |                            |          |         |  |
| Address 6488 Seven Rivers Hwy Artesia, NM 88210                                                                                                                                                                                                                                |                       |                                        |                                       |                                           |            | <b>Telephone No.</b> 575-390-5435                     |                                          |         |                |                            |          |         |  |
| Facility Name South Shoebar 15 State 2                                                                                                                                                                                                                                         |                       |                                        |                                       |                                           |            | Facility Type Oil                                     |                                          |         |                |                            |          |         |  |
|                                                                                                                                                                                                                                                                                |                       |                                        |                                       |                                           |            | G                                                     |                                          |         |                |                            |          |         |  |
| Surface Owner State Mineral Owner                                                                                                                                                                                                                                              |                       |                                        |                                       |                                           |            | State API No 30-025-34702                             |                                          |         |                |                            |          |         |  |
|                                                                                                                                                                                                                                                                                |                       |                                        |                                       | LOCA                                      |            | N OF RE                                               | LEASE                                    |         |                |                            |          |         |  |
| Unit Letter                                                                                                                                                                                                                                                                    | Section               | Township                               | Range                                 | Feet from the                             | North      | /South Line                                           | Feet from the                            | East/   | West Line      | County                     |          |         |  |
| Н                                                                                                                                                                                                                                                                              | 15                    | 17S                                    | 35E                                   | 1650                                      |            | North                                                 | 800                                      |         | East           | Lea                        |          |         |  |
|                                                                                                                                                                                                                                                                                |                       | ,                                      | <b>Longitude:</b> W 103'54'53.19"     |                                           |            |                                                       |                                          |         |                |                            |          |         |  |
| <u> </u>                                                                                                                                                                                                                                                                       |                       |                                        |                                       |                                           |            |                                                       |                                          |         |                |                            |          |         |  |
| Type of Release Spill Volume of Release Volume Recovered                                                                                                                                                                                                                       |                       |                                        |                                       |                                           |            |                                                       |                                          |         |                |                            |          |         |  |
| Type of Rele<br>Produced Wa                                                                                                                                                                                                                                                    |                       |                                        |                                       |                                           |            | lecovered                                             |                                          |         |                |                            |          |         |  |
| Produced wa                                                                                                                                                                                                                                                                    | iter and On           | 27 bbls Produced Water and 17 bbls oil |                                       |                                           | 6 bbls oil |                                                       |                                          |         |                |                            |          |         |  |
| Source of Release                                                                                                                                                                                                                                                              |                       |                                        |                                       |                                           |            |                                                       | Date and Hour of Occurrence              |         |                | Date and Hour of Discovery |          |         |  |
| 2" ball valve busted                                                                                                                                                                                                                                                           |                       |                                        |                                       |                                           |            |                                                       | 1.3.16 @11:30 am 1.3.16 @1               |         |                |                            |          |         |  |
| Was Immedi                                                                                                                                                                                                                                                                     | iate Notice           | If YES, To Whom?                       |                                       |                                           |            |                                                       |                                          |         |                |                            |          |         |  |
|                                                                                                                                                                                                                                                                                |                       | d Kellie Jones OCD                     |                                       |                                           |            |                                                       |                                          |         |                |                            |          |         |  |
|                                                                                                                                                                                                                                                                                |                       |                                        |                                       |                                           |            |                                                       | Jim Amos BLM                             |         |                |                            |          |         |  |
| By Whom? Lynn Smith, Assistant Production Foreman                                                                                                                                                                                                                              |                       |                                        |                                       |                                           |            |                                                       | Date and Hour                            |         |                |                            |          |         |  |
|                                                                                                                                                                                                                                                                                |                       |                                        |                                       |                                           |            |                                                       | 1.4.16 @ 8:06 am<br>1.4.16 @ 8:10 am     |         |                |                            |          |         |  |
| Was a Watercourse Reached?                                                                                                                                                                                                                                                     |                       |                                        |                                       |                                           |            |                                                       | If YES, Volume Impacting the Watercourse |         |                |                            |          |         |  |
| Yes No                                                                                                                                                                                                                                                                         |                       |                                        |                                       |                                           |            | N/A                                                   |                                          |         |                |                            |          |         |  |
|                                                                                                                                                                                                                                                                                |                       |                                        |                                       |                                           |            | RECEIVED                                              |                                          |         |                |                            |          |         |  |
| If a Watercourse was Impacted, Describe Fully.* N/A                                                                                                                                                                                                                            |                       |                                        |                                       |                                           |            |                                                       |                                          |         |                |                            |          |         |  |
| Describe Cause of Problem and Remedial Action Taken.*                                                                                                                                                                                                                          |                       |                                        |                                       |                                           |            |                                                       | By Kellie Jones at 7:12 am, Jan 07, 2016 |         |                |                            |          |         |  |
| 2" ball valve busted causing a 44 bbl produced water and oil to release into unlined containment. Well was immediately shut in to prevent further release.                                                                                                                     |                       |                                        |                                       |                                           |            |                                                       |                                          |         |                |                            |          |         |  |
| Repairs on the ball valve will be made.                                                                                                                                                                                                                                        |                       |                                        |                                       |                                           |            |                                                       |                                          |         |                |                            |          |         |  |
|                                                                                                                                                                                                                                                                                |                       |                                        |                                       |                                           |            |                                                       |                                          |         |                |                            |          |         |  |
| Describe Area Affected and Cleanup Action Taken.*                                                                                                                                                                                                                              |                       |                                        |                                       |                                           |            |                                                       |                                          |         |                |                            |          |         |  |
|                                                                                                                                                                                                                                                                                |                       |                                        |                                       |                                           | South      | West side of                                          | the facility 6 bble                      | oil wa  | s recovered    | via vacuum                 | truck    | Size of |  |
| 27 bbls produced water and 17 bbls oil was released on the South, South West side of the facility. 6 bbls oil was recovered via vacuum truck. Size of affected area was 5'x48'. All released fluid remained on location. Environmental Agency to be contacted for remediation. |                       |                                        |                                       |                                           |            |                                                       |                                          |         |                |                            |          |         |  |
| arrested and was 5 A to 17th followed fluid fernamed on foldation. Environmental regency to be contacted for fernediation.                                                                                                                                                     |                       |                                        |                                       |                                           |            |                                                       |                                          |         |                |                            |          |         |  |
|                                                                                                                                                                                                                                                                                |                       |                                        |                                       |                                           |            |                                                       |                                          |         |                |                            |          |         |  |
|                                                                                                                                                                                                                                                                                |                       |                                        |                                       | e is true and comp                        |            |                                                       |                                          |         |                |                            |          |         |  |
|                                                                                                                                                                                                                                                                                |                       |                                        |                                       | nd/or file certain r                      |            |                                                       |                                          |         |                |                            |          |         |  |
|                                                                                                                                                                                                                                                                                |                       |                                        |                                       | ce of a C-141 report<br>investigate and r |            |                                                       |                                          |         |                |                            |          |         |  |
|                                                                                                                                                                                                                                                                                |                       |                                        |                                       | tance of a C-141                          |            |                                                       |                                          |         |                |                            |          |         |  |
|                                                                                                                                                                                                                                                                                |                       |                                        |                                       | nance of a C-141                          | report u   | oes not renev                                         | e the operator or i                      | respons | ordinty for Co | mphance v                  | viui aii | y other |  |
| federal, state, or local laws and/or regulations.                                                                                                                                                                                                                              |                       |                                        |                                       |                                           |            |                                                       | OIL CONSERVATION DIVISION                |         |                |                            |          |         |  |
| Signature: C                                                                                                                                                                                                                                                                   | orina h               | OIL COLINDATIVITION DITINION           |                                       |                                           |            |                                                       |                                          |         |                |                            |          |         |  |
|                                                                                                                                                                                                                                                                                | · ·                   | V ~~~                                  |                                       |                                           |            |                                                       |                                          |         |                |                            |          |         |  |
| Printed Name                                                                                                                                                                                                                                                                   | e: Corina N           |                                        | Approved by Environmental Specialist: |                                           |            |                                                       |                                          |         |                |                            |          |         |  |
| Title: Field Admin Support                                                                                                                                                                                                                                                     |                       |                                        |                                       |                                           |            | Approval Date: 01/07/2016 Expiration Date: 03/07/2016 |                                          |         |                |                            |          |         |  |
| E-mail Addre                                                                                                                                                                                                                                                                   | ess: <b>corin</b> a i | mova@dvn c                             | om                                    |                                           |            | Conditions of                                         | Approval:                                |         |                |                            | _        |         |  |
| E-mail Address: corina.moya@dvn.com                                                                                                                                                                                                                                            |                       |                                        |                                       |                                           |            |                                                       | Site samples required. Delineate and     |         |                |                            |          |         |  |