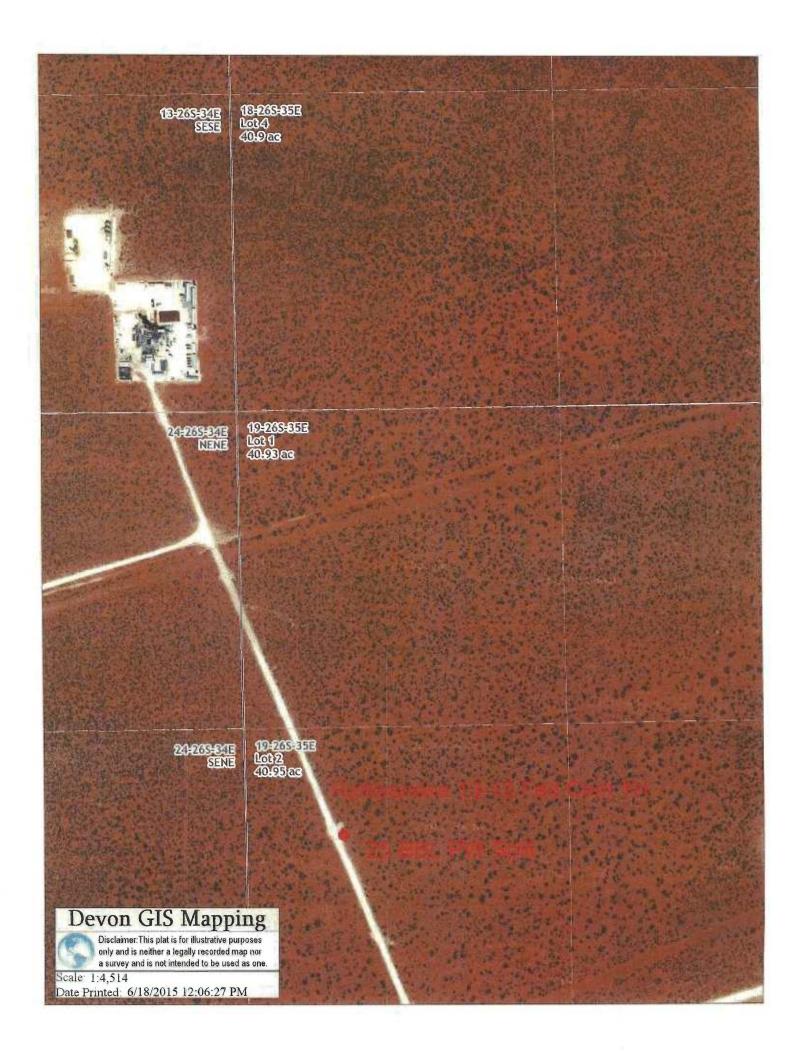

## **Background Information**

OKLAHOMA CITY 7700 North Hudson Avenue Suite IO Oklahoma City, Oklahoma 73II6 Phone 405.486.7030 Fax 806.467.0622 The Rattlesnake 13-12 Federal Com #1H is located approximately 19 miles southwest of Jal, New Mexico. The legal location for this release is Unit Letter P, Section 13, Township 26 South and Range 34 East in Lea County, New Mexico. More specifically the latitude and longitude for the release are 32.036958 North and -103.416218 West. A site plan is presented in Appendix I.