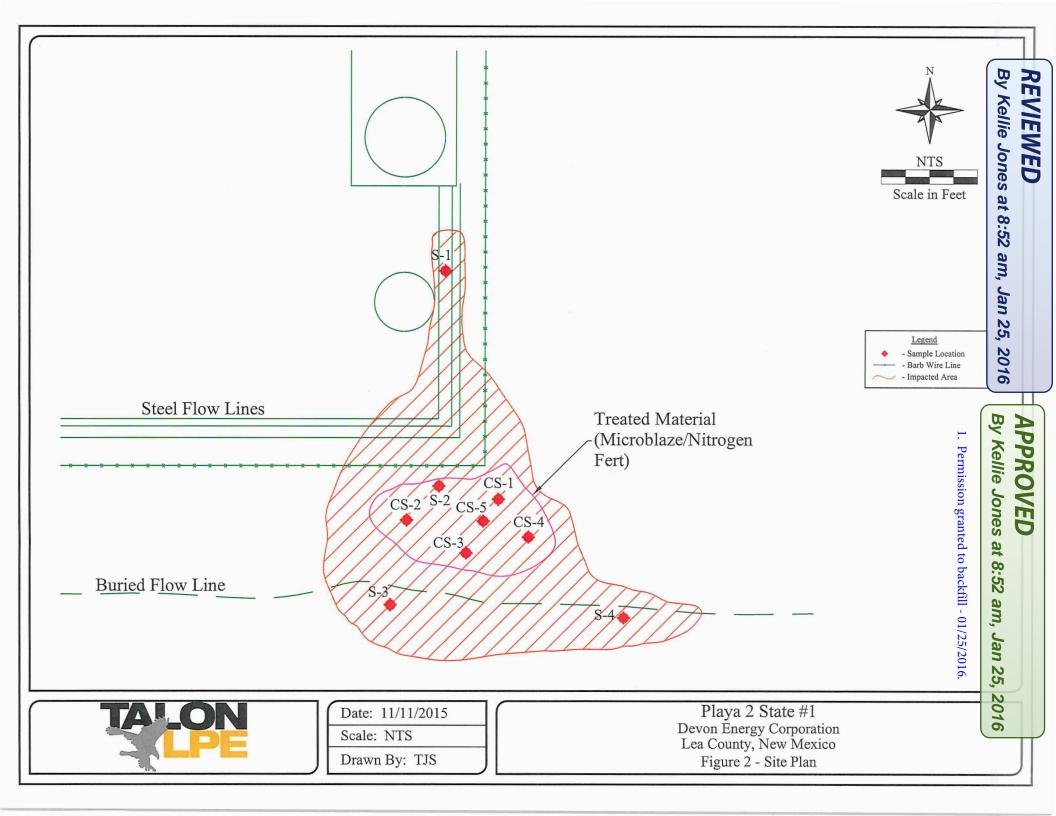

# Analytical Results For:

TALON LPE
KIMBERLY WILSON
408 W. TEXAS AVE.
ARTESIA NM, 88210
Fax To: (575) 745-8905

Received: Reported: 10/06/2015

10/07/2015

10/07/2015 PLAYA 2 STATE #1 H

Project Number: Project Location:

Project Name:

700794.150.01

30-025-40405

Sampling Date:

10/05/2015

Sampling Type:

Soil

Sampling Condition: Sample Received By: Cool & Intact Judy Garcia