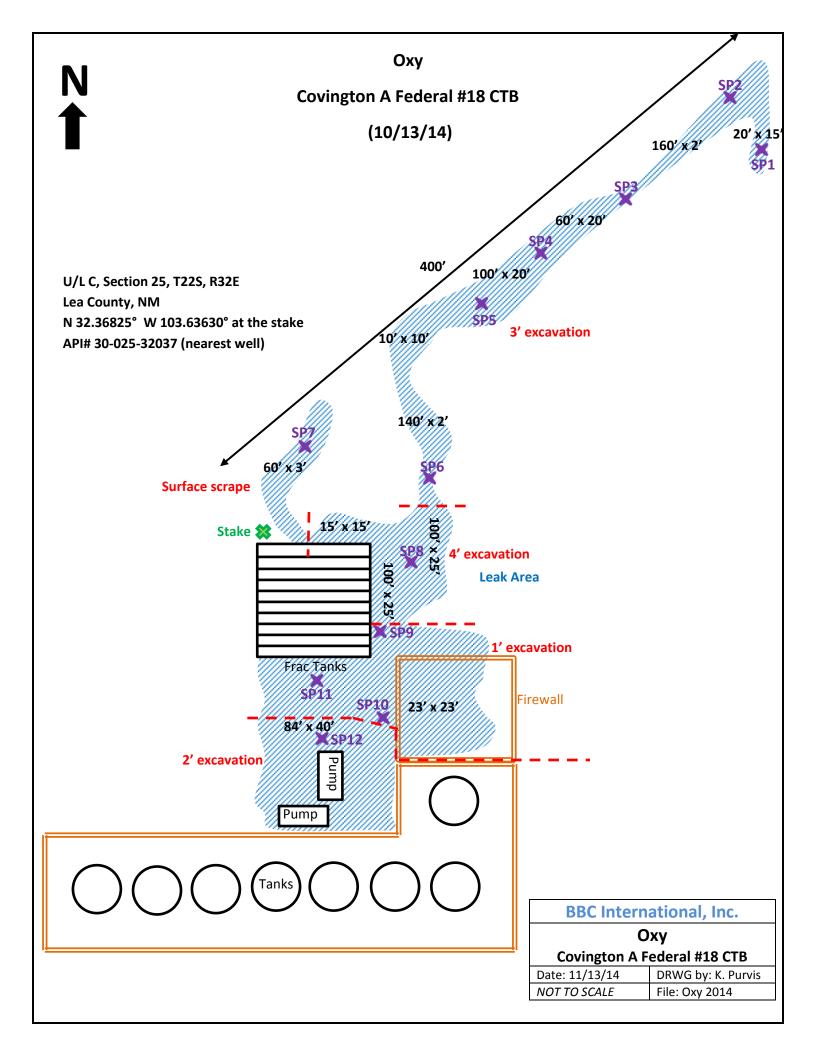

1RP 3284 1RP 3423

| Site Description   |                                 |  |  |  |  |  |  |  |  |
|--------------------|---------------------------------|--|--|--|--|--|--|--|--|
| Site Name:         | Covington A Federal #18 Battery |  |  |  |  |  |  |  |  |
| Company:           | Oxy Permian Ltd.                |  |  |  |  |  |  |  |  |
| Legal Description: | U/L C, Section 25, T22S, R32E   |  |  |  |  |  |  |  |  |
| County:            | Lea County, NM                  |  |  |  |  |  |  |  |  |
| GPS Coordinates:   | N 32 36781° W 103 63052°        |  |  |  |  |  |  |  |  |

| Release Data       |                                        |  |  |  |  |  |  |  |  |  |
|--------------------|----------------------------------------|--|--|--|--|--|--|--|--|--|
| Dates of Release:  | 5/9/14, 5/14/14, 8/17/14, and 10/13/14 |  |  |  |  |  |  |  |  |  |
| Type of Release:   | Oil                                    |  |  |  |  |  |  |  |  |  |
| Source of Release: | Varies per event, see attached C-141s  |  |  |  |  |  |  |  |  |  |
| Volume of Release: | Varies per event, see attached C-141s  |  |  |  |  |  |  |  |  |  |
| Volume Recovered:  | Varies per event, see attached C-141s  |  |  |  |  |  |  |  |  |  |

| Remediation Specifications |                                                             |  |  |  |  |  |  |  |  |
|----------------------------|-------------------------------------------------------------|--|--|--|--|--|--|--|--|
| Remediation Parameters:    | See attached Site Diagrams with excavation depth details.   |  |  |  |  |  |  |  |  |
|                            | *Approval for all spill clean ups was granted in April 2015 |  |  |  |  |  |  |  |  |
| Remediation Activities:    | Remediation activities were performed in 2015               |  |  |  |  |  |  |  |  |

| Supporting Documentation |                                                    |  |  |  |  |  |  |  |
|--------------------------|----------------------------------------------------|--|--|--|--|--|--|--|
| Initial C-141            | Signed 5/19/14, 5/19/14, 8/21/14, and 11/3/14      |  |  |  |  |  |  |  |
| Final C-141s             | Signed 03/30/2016                                  |  |  |  |  |  |  |  |
| Site Diagram             | August 2014 and November 2014                      |  |  |  |  |  |  |  |
| Groundwater Plot         | 450'                                               |  |  |  |  |  |  |  |
| TOPO Maps                | August 2014                                        |  |  |  |  |  |  |  |
| Lab Summary              | 09/05/2014-09/08/2014 and 02/20/2015-02/26/2015    |  |  |  |  |  |  |  |
| Lab Analysis             | 09/05/2014-09/08/2014 and 02/20/2015-02/26/2015    |  |  |  |  |  |  |  |
| Correspondence           | Request and approval of remediation plan via email |  |  |  |  |  |  |  |