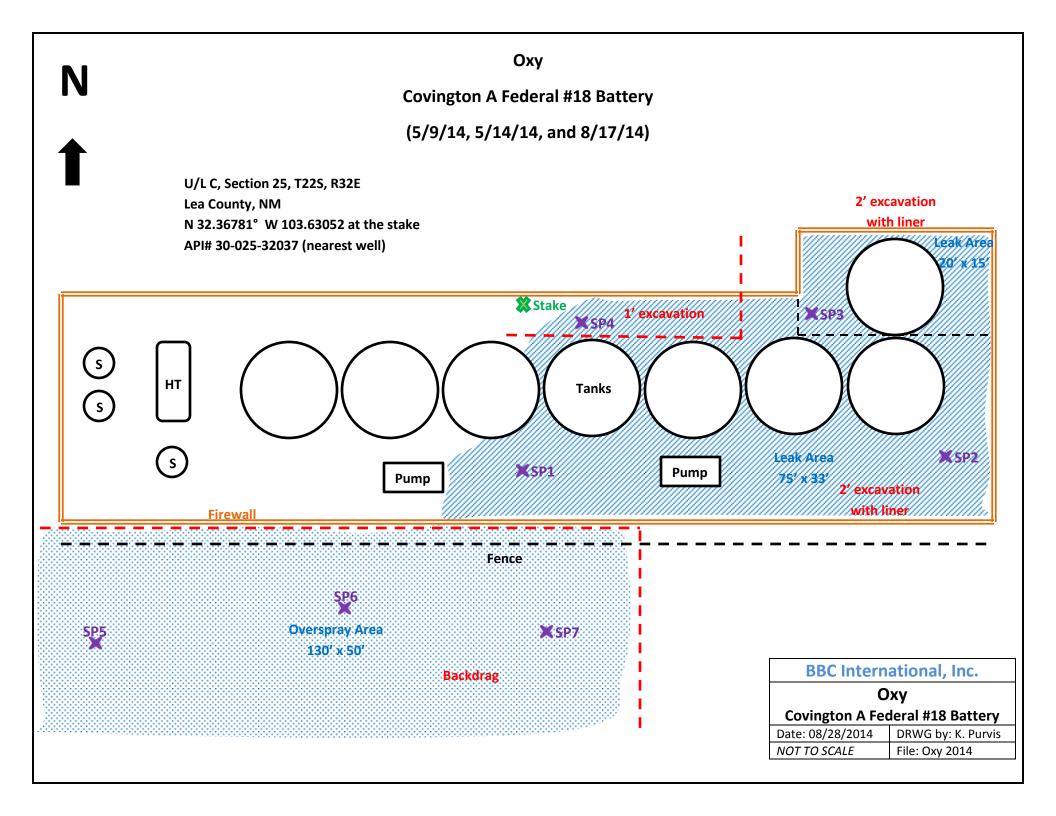

1RP 3284 1RP 3423

| Site Description   |                                 |  |  |  |  |  |  |  |  |
|--------------------|---------------------------------|--|--|--|--|--|--|--|--|
| Site Name:         | Covington A Federal #18 Battery |  |  |  |  |  |  |  |  |
| Company:           | Oxy Permian Ltd.                |  |  |  |  |  |  |  |  |
| Legal Description: | U/L C, Section 25, T22S, R32E   |  |  |  |  |  |  |  |  |
| County:            | Lea County, NM                  |  |  |  |  |  |  |  |  |
| GPS Coordinates:   | N 32 36781° W 103 63052°        |  |  |  |  |  |  |  |  |

| Release Data       |                                        |  |  |  |  |  |  |  |  |  |
|--------------------|----------------------------------------|--|--|--|--|--|--|--|--|--|
| Dates of Release:  | 5/9/14, 5/14/14, 8/17/14, and 10/13/14 |  |  |  |  |  |  |  |  |  |
| Type of Release:   | Oil                                    |  |  |  |  |  |  |  |  |  |
| Source of Release: | Varies per event, see attached C-141s  |  |  |  |  |  |  |  |  |  |
| Volume of Release: | Varies per event, see attached C-141s  |  |  |  |  |  |  |  |  |  |
| Volume Recovered:  | Varies per event, see attached C-141s  |  |  |  |  |  |  |  |  |  |

| Remediation Specifications |                                                             |  |  |  |  |  |  |  |  |
|----------------------------|-------------------------------------------------------------|--|--|--|--|--|--|--|--|
| Remediation Parameters:    | See attached Site Diagrams with excavation depth details.   |  |  |  |  |  |  |  |  |
|                            | *Approval for all spill clean ups was granted in April 2015 |  |  |  |  |  |  |  |  |
| Remediation Activities:    | Remediation activities were performed in 2015               |  |  |  |  |  |  |  |  |

| Supporting Documentation |                                                    |  |  |  |  |  |  |  |
|--------------------------|----------------------------------------------------|--|--|--|--|--|--|--|
| Initial C-141            | Signed 5/19/14, 5/19/14, 8/21/14, and 11/3/14      |  |  |  |  |  |  |  |
| Final C-141s             | Signed 03/30/2016                                  |  |  |  |  |  |  |  |
| Site Diagram             | August 2014 and November 2014                      |  |  |  |  |  |  |  |
| Groundwater Plot         | 450'                                               |  |  |  |  |  |  |  |
| TOPO Maps                | August 2014                                        |  |  |  |  |  |  |  |
| Lab Summary              | 09/05/2014-09/08/2014 and 02/20/2015-02/26/2015    |  |  |  |  |  |  |  |
| Lab Analysis             | 09/05/2014-09/08/2014 and 02/20/2015-02/26/2015    |  |  |  |  |  |  |  |
| Correspondence           | Request and approval of remediation plan via email |  |  |  |  |  |  |  |

## Release Notification and Corrective Action

|                                                                                                                                                       | <b>OPERATOR</b>                                                   |                     | ial Report                      |  |  |  |  |  |  |
|-------------------------------------------------------------------------------------------------------------------------------------------------------|-------------------------------------------------------------------|---------------------|---------------------------------|--|--|--|--|--|--|
| Name of Company Oxy Permian Ltd.                                                                                                                      | Contact CJ Summers                                                |                     |                                 |  |  |  |  |  |  |
| Address 1017 W. Stanolind Rd, Hobbs, NM                                                                                                               | Telephone No. (575) 397-8216                                      |                     |                                 |  |  |  |  |  |  |
| Facility Name Covington A Federal #18 Battery                                                                                                         | Facility Type Battery                                             |                     |                                 |  |  |  |  |  |  |
| Surface Owner BLM Mineral Owner                                                                                                                       | r                                                                 | API No              | o. 30-025-32037 (nearest well)  |  |  |  |  |  |  |
| LOCATIO                                                                                                                                               | ON OF RELEASE                                                     |                     |                                 |  |  |  |  |  |  |
| Unit Letter Section Township Range Feet from the Nor                                                                                                  | th/South Line Feet from the                                       | East/West Line      | County                          |  |  |  |  |  |  |
| C 25 22S 32E                                                                                                                                          |                                                                   |                     | Lea                             |  |  |  |  |  |  |
| Latitude                                                                                                                                              | Longitude                                                         | •                   |                                 |  |  |  |  |  |  |
|                                                                                                                                                       | E OF RELEASE                                                      |                     |                                 |  |  |  |  |  |  |
| Type of Release Oil                                                                                                                                   | Volume of Release 50 bbls                                         |                     | Recovered 45 bbls               |  |  |  |  |  |  |
| Source of Release Man Way Cover is leaking                                                                                                            | Date and Hour of Occurrence 05/09/2014                            | Date and            | Hour of Discovery               |  |  |  |  |  |  |
| Was Immediate Notice Given?                                                                                                                           | If YES, To Whom?                                                  |                     |                                 |  |  |  |  |  |  |
| ☐ Yes ☐ No ☐ Not Require                                                                                                                              | d Geoffrey Leking, NMOCD; J                                       | Jennifer Van Cure   | en, BLM                         |  |  |  |  |  |  |
| By Whom? Kathy Purvis, BBC International                                                                                                              | Date and Hour 05/09/2014                                          | @ 4:32 pm           |                                 |  |  |  |  |  |  |
| Was a Watercourse Reached?                                                                                                                            | If YES, Volume Impacting the                                      | e Watercourse.      |                                 |  |  |  |  |  |  |
| ☐ Yes ☒ No                                                                                                                                            |                                                                   |                     |                                 |  |  |  |  |  |  |
| If a Watercourse was Impacted, Describe Fully.*                                                                                                       |                                                                   |                     |                                 |  |  |  |  |  |  |
|                                                                                                                                                       |                                                                   |                     |                                 |  |  |  |  |  |  |
|                                                                                                                                                       |                                                                   |                     |                                 |  |  |  |  |  |  |
| Describe Cause of Problem and Remedial Action Taken.*                                                                                                 |                                                                   |                     |                                 |  |  |  |  |  |  |
| A leak at the man way cover caused 50 bbls of oil to leak onto the ground                                                                             | d. A vooruus toud on 1451                                         | .1.1                | 64 1 1                          |  |  |  |  |  |  |
| A leak at the man way cover caused 50 bbls of oil to leak onto the groun                                                                              | d. A vacuum truck recovered 45 t                                  | obis of oil and the | cause of the leak was repaired. |  |  |  |  |  |  |
| Describe Area Affected and Cleanup Action Taken.*                                                                                                     |                                                                   |                     |                                 |  |  |  |  |  |  |
| The affected area is approximately 20' x 15' on location. Remediation v                                                                               | vill be completed in accordance a r                               | remediation plan    | approved by NMOCD and the       |  |  |  |  |  |  |
| BLM.                                                                                                                                                  | •                                                                 |                     |                                 |  |  |  |  |  |  |
| I hereby certify that the information given above is true and complete to                                                                             | the best of my knowledge and und                                  | lerstand that pursi | uant to NMOCD rules and         |  |  |  |  |  |  |
| regulations all operators are required to report and/or file certain release                                                                          | notifications and perform corrective                              | e actions for rele  | ases which may endanger         |  |  |  |  |  |  |
| public health or the environment. The acceptance of a C-141 report by the should their operations have failed to adequately investigate and remediate | ne NMOCD marked as "Final Repote sontemination that page a threat | ort" does not relie | eve the operator of liability   |  |  |  |  |  |  |
| or the environment. In addition, NMOCD acceptance of a C-141 report                                                                                   | does not relieve the operator of res                              | no ground water,    | mpliance water, numan nearth    |  |  |  |  |  |  |
| federal, state, or local laws and/or regulations.                                                                                                     |                                                                   |                     |                                 |  |  |  |  |  |  |
|                                                                                                                                                       | OIL CONSE                                                         | ERVATION 1          | DIVISION                        |  |  |  |  |  |  |
| Signature:                                                                                                                                            |                                                                   |                     |                                 |  |  |  |  |  |  |
| Printed Name: Chancey Summers                                                                                                                         | Approved by District Supervisor:                                  |                     |                                 |  |  |  |  |  |  |
|                                                                                                                                                       |                                                                   |                     |                                 |  |  |  |  |  |  |
| Title: HES Specialist                                                                                                                                 | Approval Date:                                                    | Expiration D        | Pate:                           |  |  |  |  |  |  |
| E-mail Address: Chancey.Summers@oxy.com                                                                                                               | Conditions of Approval:                                           |                     | Attached D                      |  |  |  |  |  |  |
| Date: 5-19-14 Phone: (575) 397-8216                                                                                                                   |                                                                   |                     | Attached                        |  |  |  |  |  |  |
| Attach Additional Sheets If Necessary                                                                                                                 |                                                                   |                     |                                 |  |  |  |  |  |  |