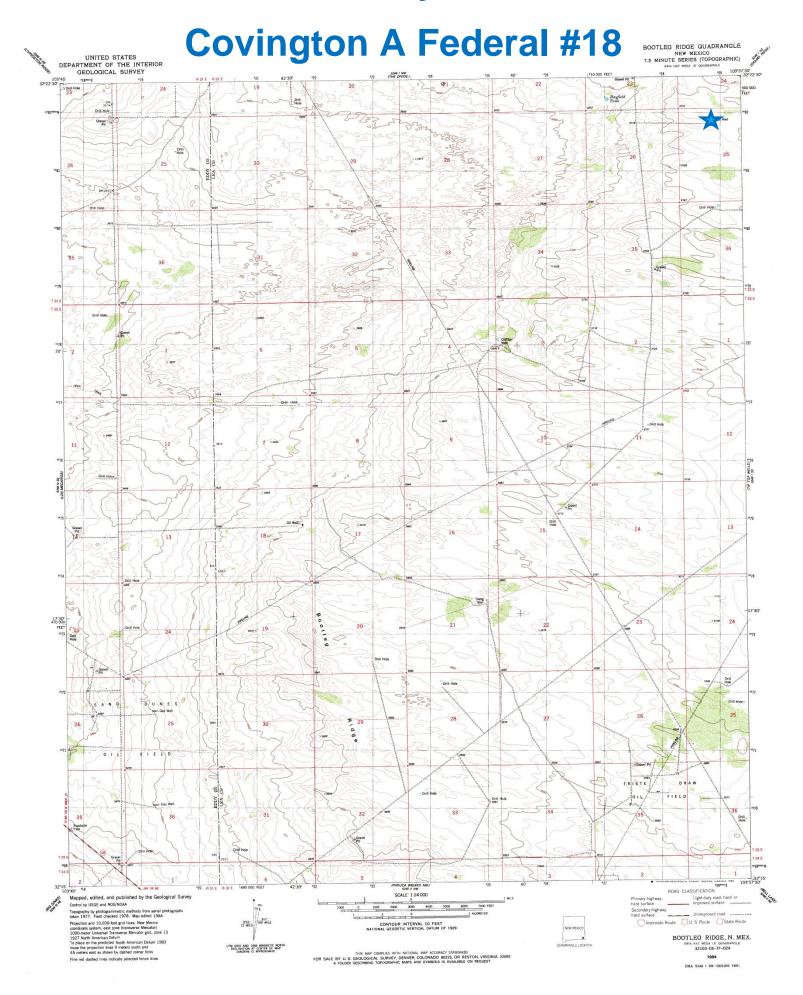

1RP 3284 1RP 3423

| Site Description   |                                 |  |  |  |  |  |  |  |  |
|--------------------|---------------------------------|--|--|--|--|--|--|--|--|
| Site Name:         | Covington A Federal #18 Battery |  |  |  |  |  |  |  |  |
| Company:           | Oxy Permian Ltd.                |  |  |  |  |  |  |  |  |
| Legal Description: | U/L C, Section 25, T22S, R32E   |  |  |  |  |  |  |  |  |
| County:            | Lea County, NM                  |  |  |  |  |  |  |  |  |
| GPS Coordinates:   | N 32 36781° W 103 63052°        |  |  |  |  |  |  |  |  |