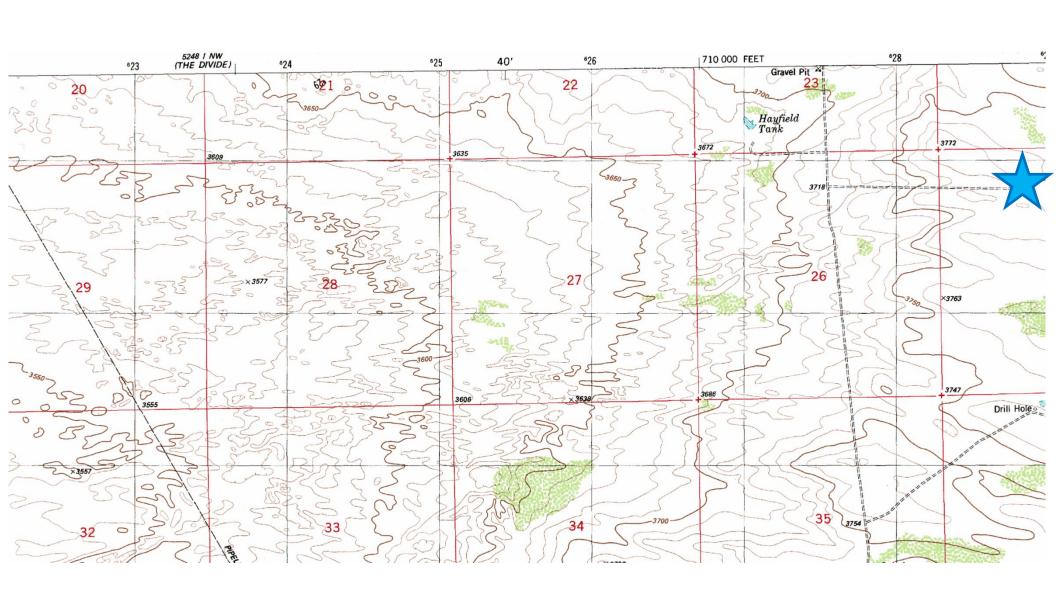

1RP 3284 1RP 3423

| Site Description   |                                 |  |  |  |  |  |  |  |  |
|--------------------|---------------------------------|--|--|--|--|--|--|--|--|
| Site Name:         | Covington A Federal #18 Battery |  |  |  |  |  |  |  |  |
| Company:           | Oxy Permian Ltd.                |  |  |  |  |  |  |  |  |
| Legal Description: | U/L C, Section 25, T22S, R32E   |  |  |  |  |  |  |  |  |
| County:            | Lea County, NM                  |  |  |  |  |  |  |  |  |
| GPS Coordinates:   | N 32 36781° W 103 63052°        |  |  |  |  |  |  |  |  |