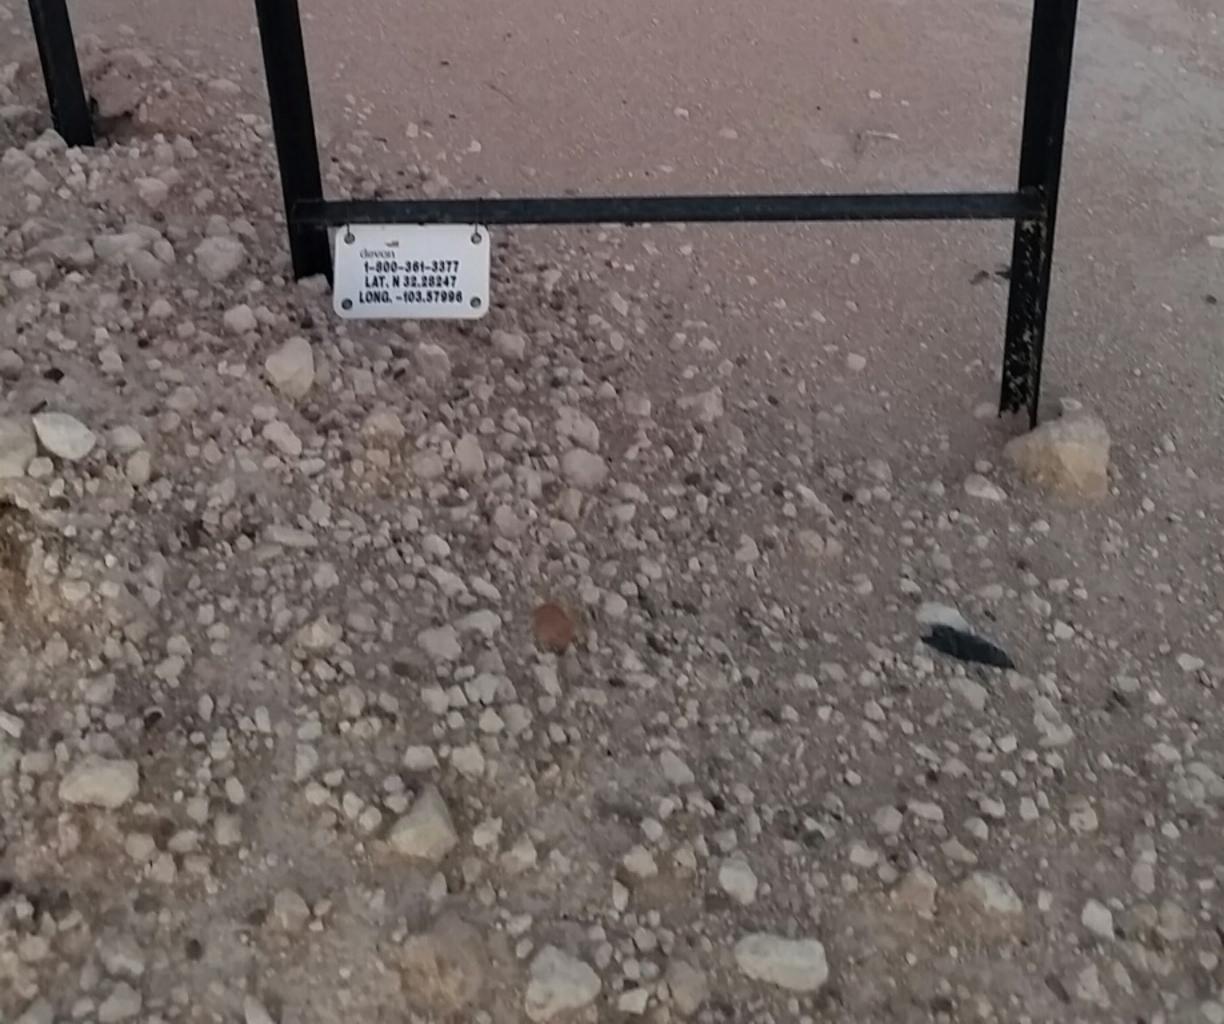

## nJXK1619028625 pJXK1619028716

**devon** THISTLE FED 52H 30-025-41897 NMNM-94186 SL: SEC.28-T23S-R33E 180'FNL & 1795'FWL BL: SEC.28-T23S-R33E 330'FSL & 1980'FWL LEA COUNTY, NEW MEXICO LAT. N 32' 16' 56.851" LONG. W 103' 34' 48.017" DEVON CORPORATE CONTACT: 800-361-3377