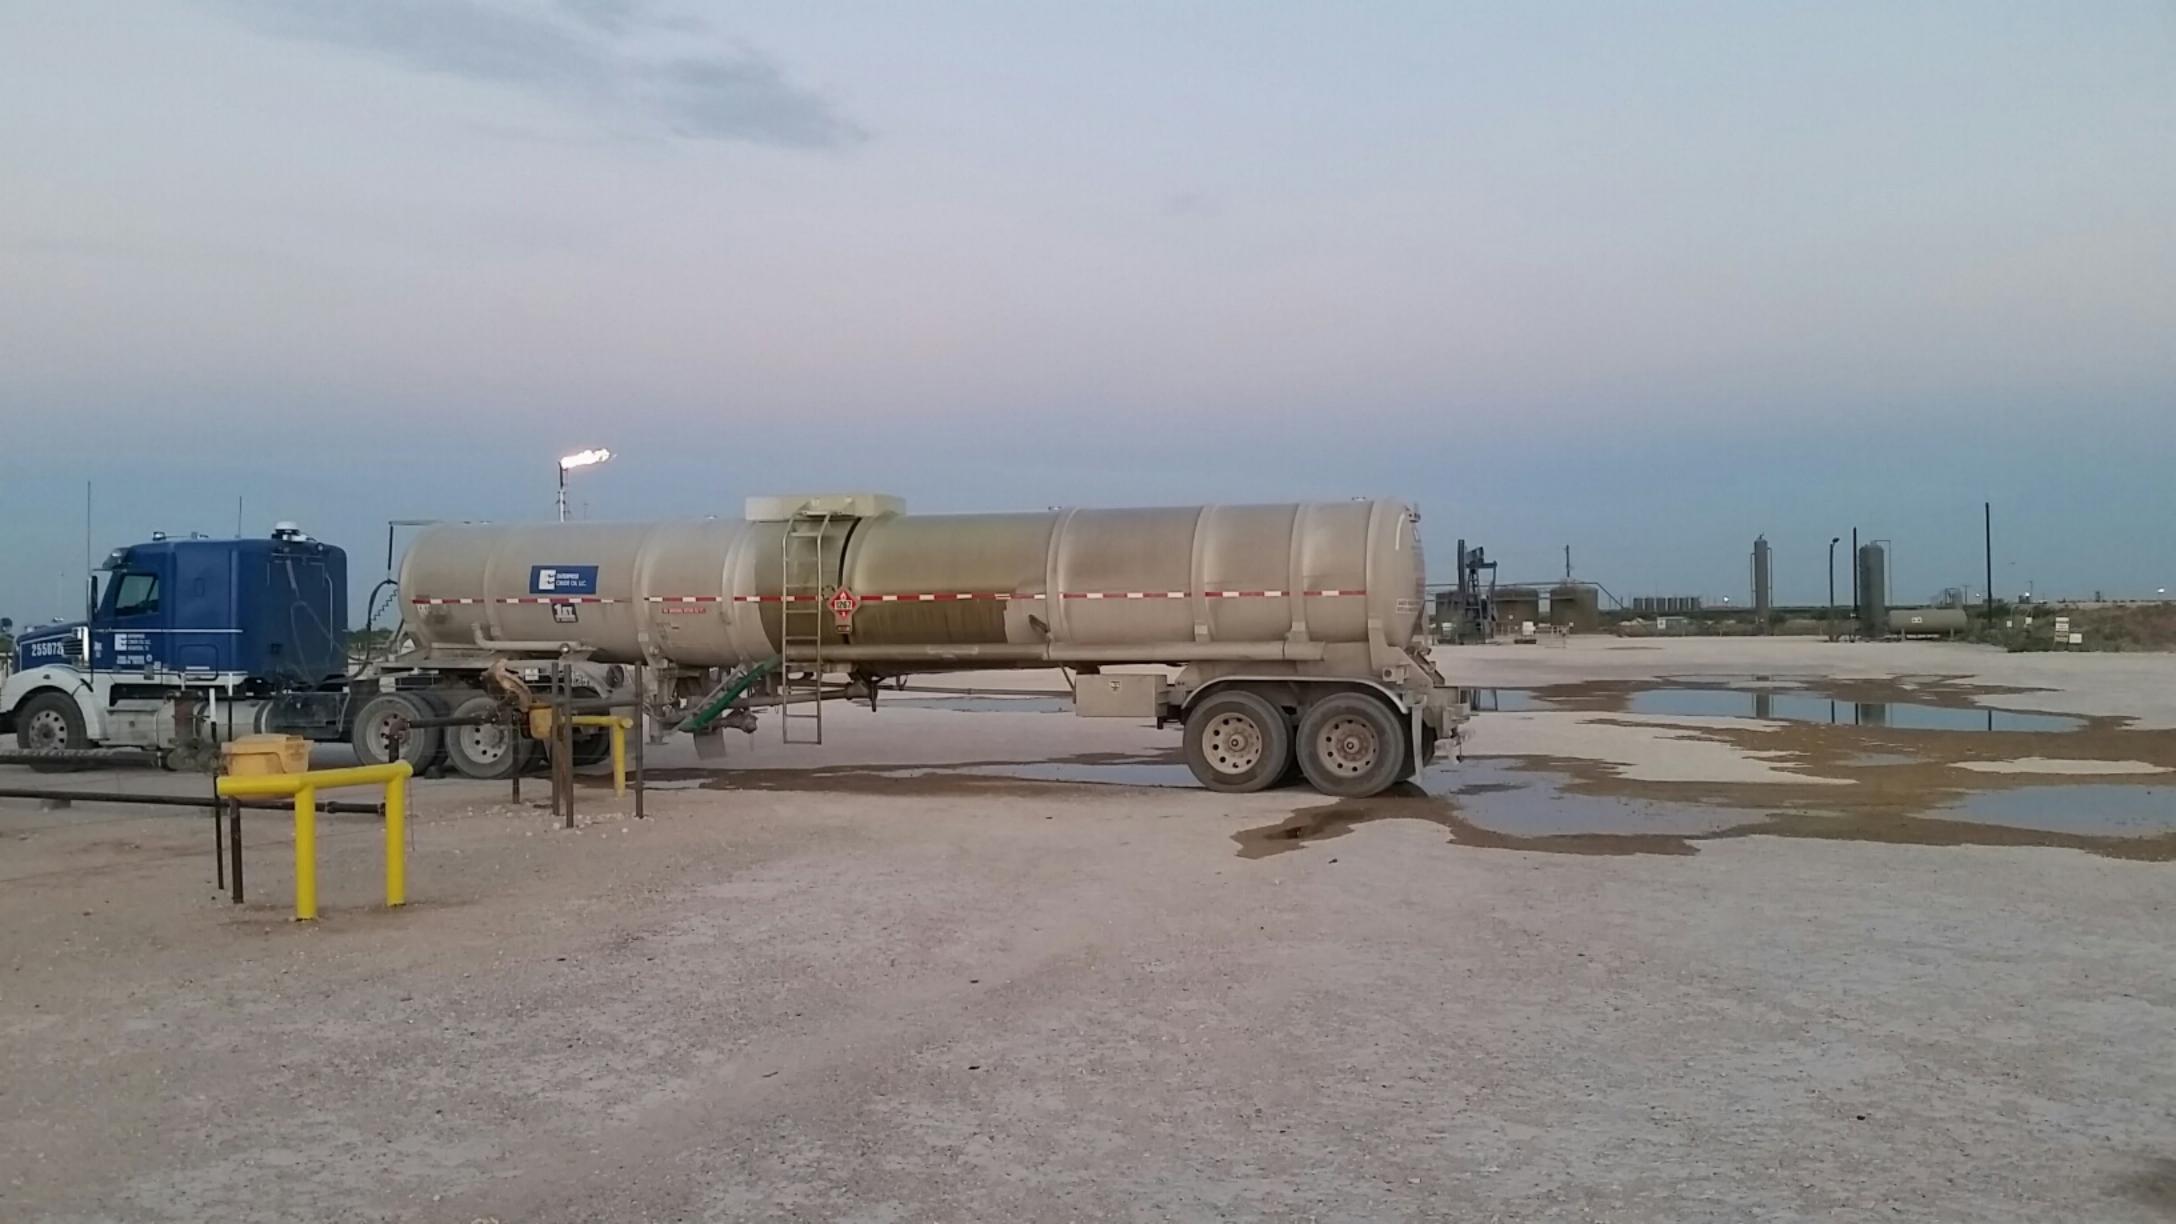

|                                                                               |                                                                               |                                                    | Rel                                                 | ease Notific                                                         | cation                                    | and Co                                                                                                                 | orrective A                                                                                            | ction                               | l                                                                    |                                             |                                                     |        |
|-------------------------------------------------------------------------------|-------------------------------------------------------------------------------|----------------------------------------------------|-----------------------------------------------------|----------------------------------------------------------------------|-------------------------------------------|------------------------------------------------------------------------------------------------------------------------|--------------------------------------------------------------------------------------------------------|-------------------------------------|----------------------------------------------------------------------|---------------------------------------------|-----------------------------------------------------|--------|
|                                                                               |                                                                               |                                                    |                                                     |                                                                      |                                           | <b>OPERA</b>                                                                                                           | ΓOR                                                                                                    |                                     | Initia                                                               | l Report                                    | 🔲 Final F                                           | Report |
| Name of Co                                                                    | ompany                                                                        | Enterprise C                                       |                                                     |                                                                      | Contact Christopher A Spore, P.G.         |                                                                                                                        |                                                                                                        |                                     |                                                                      |                                             |                                                     |        |
| Address 40                                                                    | 600 E Hwy                                                                     | y 80, Midlan                                       | 706                                                 |                                                                      | Telephone No. 432-214-3264                |                                                                                                                        |                                                                                                        |                                     |                                                                      |                                             |                                                     |        |
| Facility Nar                                                                  | me Devoi                                                                      | n Thistle Fed                                      | 52H                                                 |                                                                      | I                                         | Facility Typ                                                                                                           | e Central Tank                                                                                         | c Batter                            | у                                                                    |                                             |                                                     |        |
| Surface Ow                                                                    | ner BLM                                                                       |                                                    | Mineral C                                           | API No. 30-025-41897                                                 |                                           |                                                                                                                        |                                                                                                        |                                     |                                                                      |                                             |                                                     |        |
|                                                                               |                                                                               |                                                    |                                                     | LOC                                                                  | ATION                                     | OF REI                                                                                                                 | FASE                                                                                                   |                                     |                                                                      |                                             |                                                     |        |
| Unit Letter                                                                   | Section                                                                       | Township                                           | Range                                               | Feet from the                                                        | 1                                         | South Line                                                                                                             | Feet from the                                                                                          | East/V                              | Vest Line                                                            | County                                      | County                                              |        |
| F                                                                             | 28                                                                            | 235                                                | 33E                                                 | 180                                                                  |                                           | North                                                                                                                  | 1795                                                                                                   |                                     | Vest                                                                 | Lea                                         |                                                     |        |
|                                                                               | 1                                                                             |                                                    | 1                                                   | Latitude <u>32</u> .                                                 | .28248                                    | Longitud                                                                                                               | le <u>-103.57966</u>                                                                                   |                                     |                                                                      |                                             |                                                     |        |
|                                                                               |                                                                               |                                                    |                                                     | NAJ                                                                  | <b>URE</b>                                | OF REL                                                                                                                 | EASE                                                                                                   |                                     |                                                                      |                                             |                                                     |        |
| Type of Rele                                                                  | ase Crude                                                                     | Oil                                                |                                                     | Volume of Release 97 bbl Volume Recovered 20 bbl                     |                                           |                                                                                                                        |                                                                                                        |                                     | ) bbl                                                                |                                             |                                                     |        |
| Source of Re                                                                  | elease Crud                                                                   | e Oil transpor                                     | ler                                                 |                                                                      | Date and Hour of Occurrence Da            |                                                                                                                        |                                                                                                        |                                     | Date and Hour of Discovery 7/6/16                                    |                                             |                                                     |        |
|                                                                               |                                                                               |                                                    |                                                     |                                                                      |                                           | 7/6/16 0430 0430                                                                                                       |                                                                                                        |                                     |                                                                      |                                             |                                                     |        |
| Was Immediate Notice Given? 🛛 Yes 🔲 No 🗌 Not Required                         |                                                                               |                                                    |                                                     |                                                                      |                                           | If YES, To Whom?<br>Messages were left with NMOCD District 1 office. Spoke with Carl Chavez ir                         |                                                                                                        |                                     |                                                                      |                                             |                                                     |        |
|                                                                               |                                                                               |                                                    |                                                     |                                                                      | equireu                                   |                                                                                                                        |                                                                                                        |                                     |                                                                      |                                             | with Carl Chav                                      | ez m   |
| By Whom? Christopher A Spore, P.G. Enterprise Crude Oil                       |                                                                               |                                                    |                                                     |                                                                      |                                           | Santa Fe @1325 on 7/6/16 and advised of activities. BLM.Date and Hour NMOCD 7/6/16 at 0832 & 0835; BLM 7/6/16 at 0938. |                                                                                                        |                                     |                                                                      |                                             |                                                     |        |
| Was a Water                                                                   | course Rea                                                                    |                                                    |                                                     |                                                                      | If YES, Volume Impacting the Watercourse. |                                                                                                                        |                                                                                                        |                                     |                                                                      |                                             |                                                     |        |
|                                                                               |                                                                               |                                                    | Yes 🛛                                               | No                                                                   |                                           |                                                                                                                        |                                                                                                        |                                     |                                                                      |                                             |                                                     |        |
| If a Waterco                                                                  | urse was In                                                                   | pacted, Descr                                      | ibe Fully.                                          | *                                                                    |                                           | 1                                                                                                                      |                                                                                                        |                                     |                                                                      |                                             |                                                     |        |
| 2x vacuum ti<br>Emergency l<br>Describe Are<br>Spill site is a<br>Environment | rucks were i<br>ine locate w<br>ea Affected<br>a caliche tan<br>tal contracto | and Cleanup<br>k battery pad.<br>or (Talon/LPE     | lispatched<br>a preparati<br>Action Ta<br>Irregular | to location, and a<br>on for excavating<br>ken.*<br>flow path measur | ring ~175                                 | d caliche.                                                                                                             | ed.                                                                                                    | erial on                            | plastic.                                                             |                                             |                                                     |        |
| Closure repo                                                                  | ort will be g                                                                 | enerated and s                                     | ubmitted                                            | to all involved pa                                                   | rties.                                    |                                                                                                                        | ction levels have b                                                                                    |                                     |                                                                      |                                             |                                                     |        |
| regulations a<br>public health<br>should their<br>or the enviro               | all operators<br>of or the environment operations longer                      | are required to<br>ironment. The<br>have failed to | to report a<br>e acceptan<br>adequatel<br>DCD acce  | nd/or file certain<br>ce of a C-141 rep<br>y investigate and         | release no<br>ort by the<br>remediate     | otifications a<br>NMOCD m<br>e contaminati                                                                             | knowledge and u<br>nd perform correc<br>arked as "Final R<br>ion that pose a thr<br>we the operator of | ctive act<br>eport" d<br>eat to gr  | ions for releases not releases not releases not releases round water | eases which<br>eve the oper<br>, surface wa | may endanger<br>ator of liability<br>ter, human hea | 7      |
| Signature: Chuis a Arae                                                       |                                                                               |                                                    |                                                     |                                                                      |                                           | OIL CONSERVATION DIVISION                                                                                              |                                                                                                        |                                     |                                                                      |                                             |                                                     |        |
|                                                                               | ne: Christop                                                                  | oher A Spore,                                      |                                                     |                                                                      | Approved by Environmental Specialist:     |                                                                                                                        |                                                                                                        |                                     |                                                                      |                                             |                                                     |        |
| Title: Senio                                                                  | r Field Env                                                                   | ironmental Sc                                      | ientist                                             |                                                                      |                                           | Approval Da                                                                                                            | te: 07/08/2016                                                                                         | 08/2016 Expiration Date: 09/08/2016 |                                                                      |                                             |                                                     |        |
| E-mail Addr                                                                   | ress: caspor                                                                  | e@eprod.com                                        | 1                                                   |                                                                      |                                           | Conditions o                                                                                                           | f Approval:                                                                                            |                                     |                                                                      | A                                           |                                                     |        |
| -                                                                             |                                                                               | · •                                                |                                                     |                                                                      |                                           | Discrete samples only. Delineate and remediate per 1RP 4338                                                            |                                                                                                        |                                     |                                                                      |                                             |                                                     |        |
| Date: 7/6/16                                                                  | 6                                                                             | Ph                                                 | one: 432-                                           | 214-3264                                                             |                                           | IMOCD guid                                                                                                             |                                                                                                        |                                     | 1                                                                    | IRP 43                                      | 38                                                  |        |