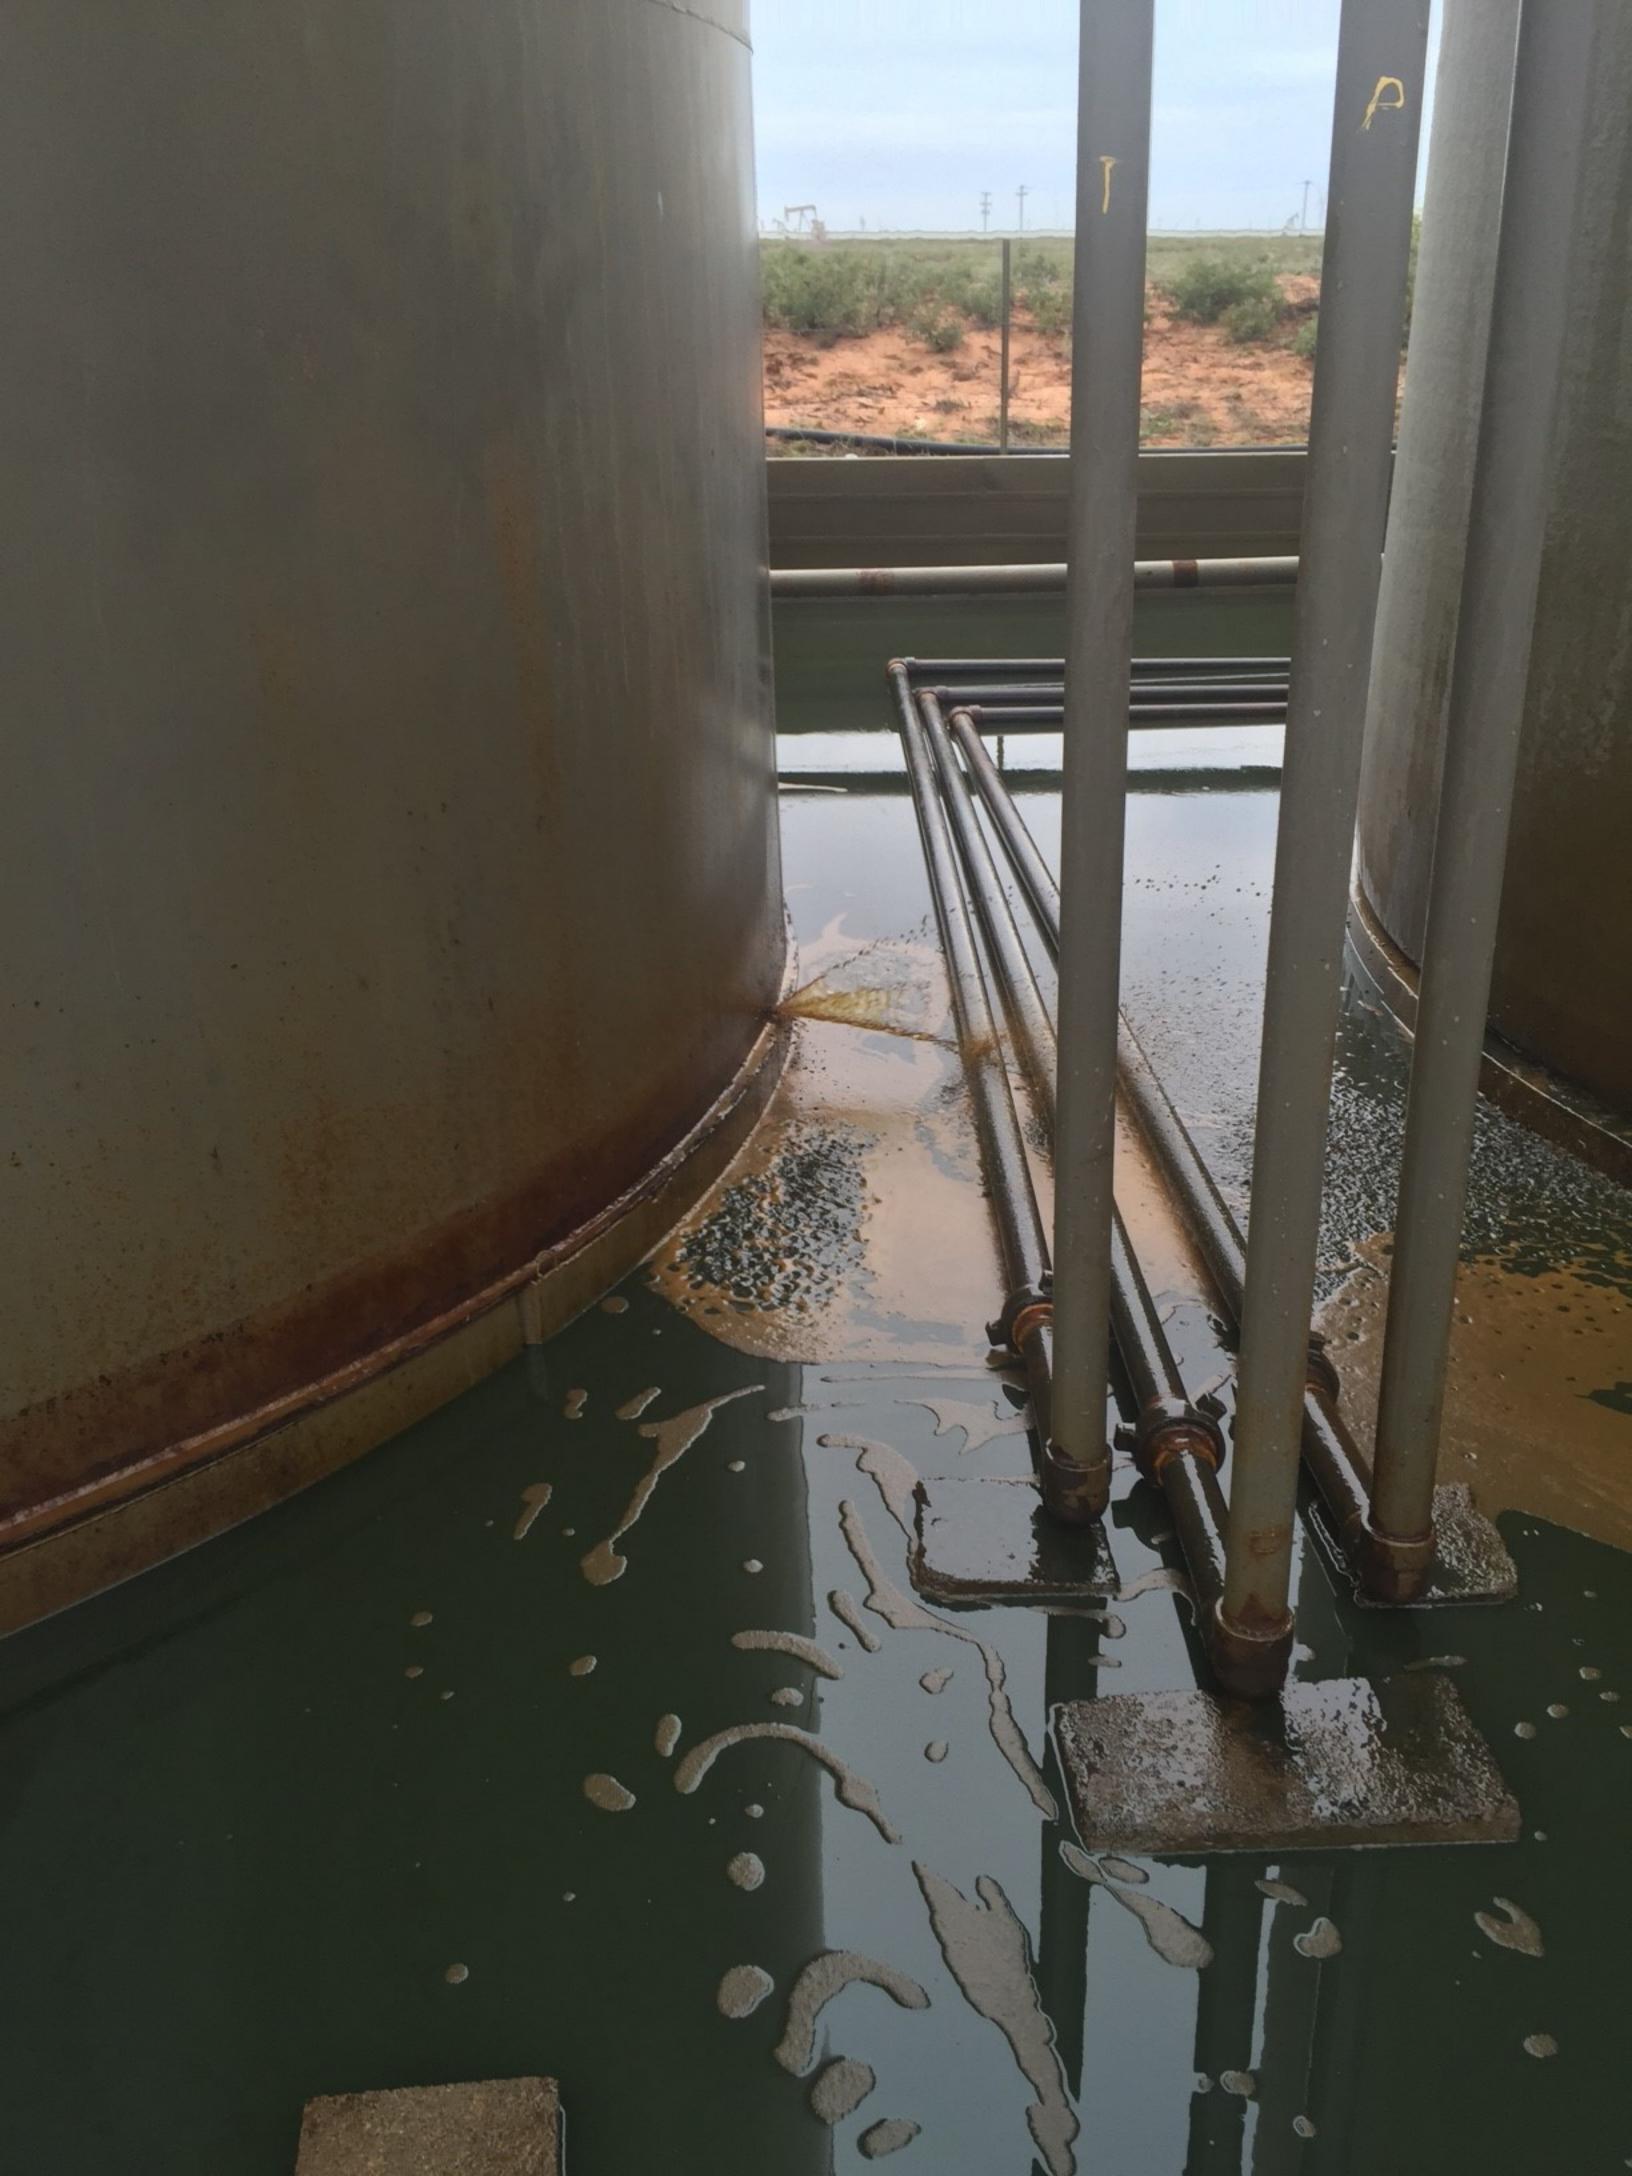

State of New Mexico Energy Minerals and Natural Resources

> Oil Conservation Division 1220 South St. Francis Dr. Santa Fe, NM 87505

| Release Notification and Corrective Action                                                                                                                                                                          |                  |                                                                                         |             |                                              |                                        |                                                                  |                     |                   |                      |               |                                 |          |       |
|---------------------------------------------------------------------------------------------------------------------------------------------------------------------------------------------------------------------|------------------|-----------------------------------------------------------------------------------------|-------------|----------------------------------------------|----------------------------------------|------------------------------------------------------------------|---------------------|-------------------|----------------------|---------------|---------------------------------|----------|-------|
|                                                                                                                                                                                                                     |                  |                                                                                         |             |                                              | <b>OPERATOR</b> Initial Report         |                                                                  |                     |                   |                      |               |                                 | l Report |       |
| Name of Co                                                                                                                                                                                                          | ompany D         | evon Energy                                                                             | ion Company |                                              | Contact Danny Velo, Production Foreman |                                                                  |                     |                   |                      |               |                                 |          |       |
| Address 64                                                                                                                                                                                                          | 88 Seven l       | Rivers Hwy                                                                              |             |                                              | <b>Telephone No.</b> 575-703-3360      |                                                                  |                     |                   |                      |               |                                 |          |       |
| Facility Na                                                                                                                                                                                                         | <b>me</b> Nana 3 | 30 Fed 3 Bat                                                                            |             |                                              | Facility Type Oil                      |                                                                  |                     |                   |                      |               |                                 |          |       |
| Surface Ov                                                                                                                                                                                                          | vner Feder       | ral                                                                                     | Owner       | <b>er</b> Federal <b>API No</b> 30-025-39580 |                                        |                                                                  |                     |                   |                      |               |                                 |          |       |
| 5411400 01                                                                                                                                                                                                          |                  |                                                                                         |             |                                              |                                        | N OF REI                                                         | FASE                |                   |                      |               |                                 |          |       |
|                                                                                                                                                                                                                     |                  |                                                                                         |             |                                              |                                        | /South Line                                                      | Feet from the       |                   |                      | e County      |                                 |          |       |
| K                                                                                                                                                                                                                   | 1 0              |                                                                                         |             |                                              | 110111                                 | FSL                                                              | 1980                | FWL               |                      | Lea           |                                 |          |       |
| Latitude: 32.7169418 Longitude: -103.8079605                                                                                                                                                                        |                  |                                                                                         |             |                                              |                                        |                                                                  |                     |                   |                      |               |                                 |          |       |
| NATURE OF RELEASE                                                                                                                                                                                                   |                  |                                                                                         |             |                                              |                                        |                                                                  |                     |                   |                      |               |                                 |          |       |
| Type of Rele                                                                                                                                                                                                        |                  | Volume of Release   Volume Recovered                                                    |             |                                              |                                        |                                                                  |                     |                   |                      |               |                                 |          |       |
| Oil and Produced Water                                                                                                                                                                                              |                  |                                                                                         |             |                                              |                                        | 12bbls oil and 22bbls produced12bbls oil, 22twater26bbls rain wa |                     |                   |                      |               | 22bbls produced water and water |          |       |
| Source of Re                                                                                                                                                                                                        | elease           | Watch   200013 Fail Watch     Date and Hour of Occurrence   Date and Hour of Discove    |             |                                              |                                        |                                                                  |                     | y                 |                      |               |                                 |          |       |
| Oil tank                                                                                                                                                                                                            |                  | September 7, 2016 @ 9:30 AM   September 7, 2016 @ 9:30 AM                               |             |                                              |                                        |                                                                  |                     |                   |                      |               |                                 |          |       |
| Was Immedi                                                                                                                                                                                                          | ate Notice       |                                                                                         | Yes 🔽       | ] No 🗌 Not Re                                | If YES, To Whom?<br>Shelly Tucker, BLM |                                                                  |                     |                   |                      |               |                                 |          |       |
|                                                                                                                                                                                                                     |                  | Jamie Keys, OCD                                                                         |             |                                              |                                        |                                                                  |                     |                   |                      |               |                                 |          |       |
| By Whom?                                                                                                                                                                                                            |                  | Date and Hour<br>Shelly Turker, DLM Sectorsher 7, 2016 @ 2:20                           |             |                                              |                                        |                                                                  |                     |                   |                      |               |                                 |          |       |
| Danny Velo,                                                                                                                                                                                                         | Production       | Shelly Tucker, BLM September 7, 2016 @ 3:30<br>Jamie Keys, OCD September 7, 2016 @ 3:45 |             |                                              |                                        |                                                                  |                     |                   |                      |               |                                 |          |       |
| Was a Wate                                                                                                                                                                                                          | rcourse Re       | If YES, Volume Impacting the Watercourse                                                |             |                                              |                                        |                                                                  |                     |                   |                      |               |                                 |          |       |
|                                                                                                                                                                                                                     |                  |                                                                                         | Yes 🖂       | ] No                                         |                                        |                                                                  |                     |                   |                      |               |                                 |          |       |
| If a Waterco<br>N/A                                                                                                                                                                                                 | ourse was I      | mpacted, Des                                                                            | cribe Ful   | ly.*                                         |                                        |                                                                  |                     |                   |                      |               |                                 |          |       |
| Describe Cause of Problem and Remedial Action Taken.*<br>A hole developed in the weld on the bottom of the oil tank located closest to the produced water tank at the battery. A rag was placed in the hole to slow |                  |                                                                                         |             |                                              |                                        |                                                                  |                     |                   |                      |               |                                 |          |       |
| the release w                                                                                                                                                                                                       | hile the oil     | was transferre                                                                          | d into ano  | ther oil tank. The                           | e tank is                              | being evaluat                                                    | ted for repairs.    |                   |                      |               |                                 |          |       |
|                                                                                                                                                                                                                     |                  |                                                                                         |             |                                              |                                        |                                                                  |                     |                   |                      |               |                                 |          |       |
| Decemibe An                                                                                                                                                                                                         | a Affaatad       | and Cleanu                                                                              | Action 7    | Falzan *                                     |                                        |                                                                  |                     |                   |                      |               |                                 |          |       |
| Approximate                                                                                                                                                                                                         | ly 12bbls of     | il and 22bbls                                                                           | produced v  | water was released                           |                                        |                                                                  |                     |                   |                      |               |                                 |          |       |
|                                                                                                                                                                                                                     |                  |                                                                                         |             | along with 26bbls                            | rain wa                                | ater from line                                                   | d containment. Th   | he conta          | ainment wa           | s checked fo  | or holes                        | and n    | one   |
| were found.                                                                                                                                                                                                         | No further       | action is requi                                                                         | red.        |                                              |                                        |                                                                  |                     |                   |                      |               |                                 |          |       |
|                                                                                                                                                                                                                     |                  |                                                                                         |             |                                              |                                        |                                                                  |                     |                   |                      |               |                                 |          |       |
|                                                                                                                                                                                                                     |                  |                                                                                         |             | e is true and comp<br>nd/or file certain r   |                                        |                                                                  |                     |                   |                      |               |                                 |          |       |
|                                                                                                                                                                                                                     |                  |                                                                                         |             | ce of a C-141 repo                           |                                        |                                                                  |                     |                   |                      |               |                                 |          |       |
| should their o                                                                                                                                                                                                      | operations h     | ave failed to a                                                                         | adequately  | investigate and r                            | emediat                                | e contaminati                                                    | on that pose a thre | eat to gi         | round water          | r, surface wa | ater, hui                       | man h    | ealth |
|                                                                                                                                                                                                                     |                  |                                                                                         |             | ptance of a C-141                            | report d                               | oes not reliev                                                   | e the operator of 1 | responsi          | ibility for c        | ompliance v   | vith any                        | other    | ſ     |
| federal, state, or local laws and/or regulations.   OIL CONSERVATION DIVISION                                                                                                                                       |                  |                                                                                         |             |                                              |                                        |                                                                  |                     |                   |                      |               |                                 |          |       |
| Signature: S                                                                                                                                                                                                        | heíla Fi         | sher                                                                                    |             |                                              |                                        |                                                                  |                     |                   |                      |               |                                 |          |       |
| Deiret-JNL                                                                                                                                                                                                          | Ch-il T'         | Jam Huge                                                                                |             |                                              |                                        |                                                                  |                     |                   |                      |               |                                 |          |       |
| Printed Name                                                                                                                                                                                                        | e: Snella Fis    | Approved by Environmental Specialist:                                                   |             |                                              |                                        |                                                                  |                     |                   |                      |               |                                 |          |       |
| Title: Field Admin Support                                                                                                                                                                                          |                  |                                                                                         |             |                                              |                                        | Approval Date: 09/15/2016                                        |                     |                   | Expiration Date: /// |               |                                 |          |       |
| E-mail Address: Sheila.fisher@dvn.com                                                                                                                                                                               |                  |                                                                                         |             |                                              |                                        | Conditions of Approval:                                          |                     |                   |                      |               |                                 |          |       |
| D . 0/0/1                                                                                                                                                                                                           | <i>c</i>         | DI                                                                                      |             | ///                                          |                                        |                                                                  |                     | Attached 1RP 4442 |                      |               |                                 |          |       |