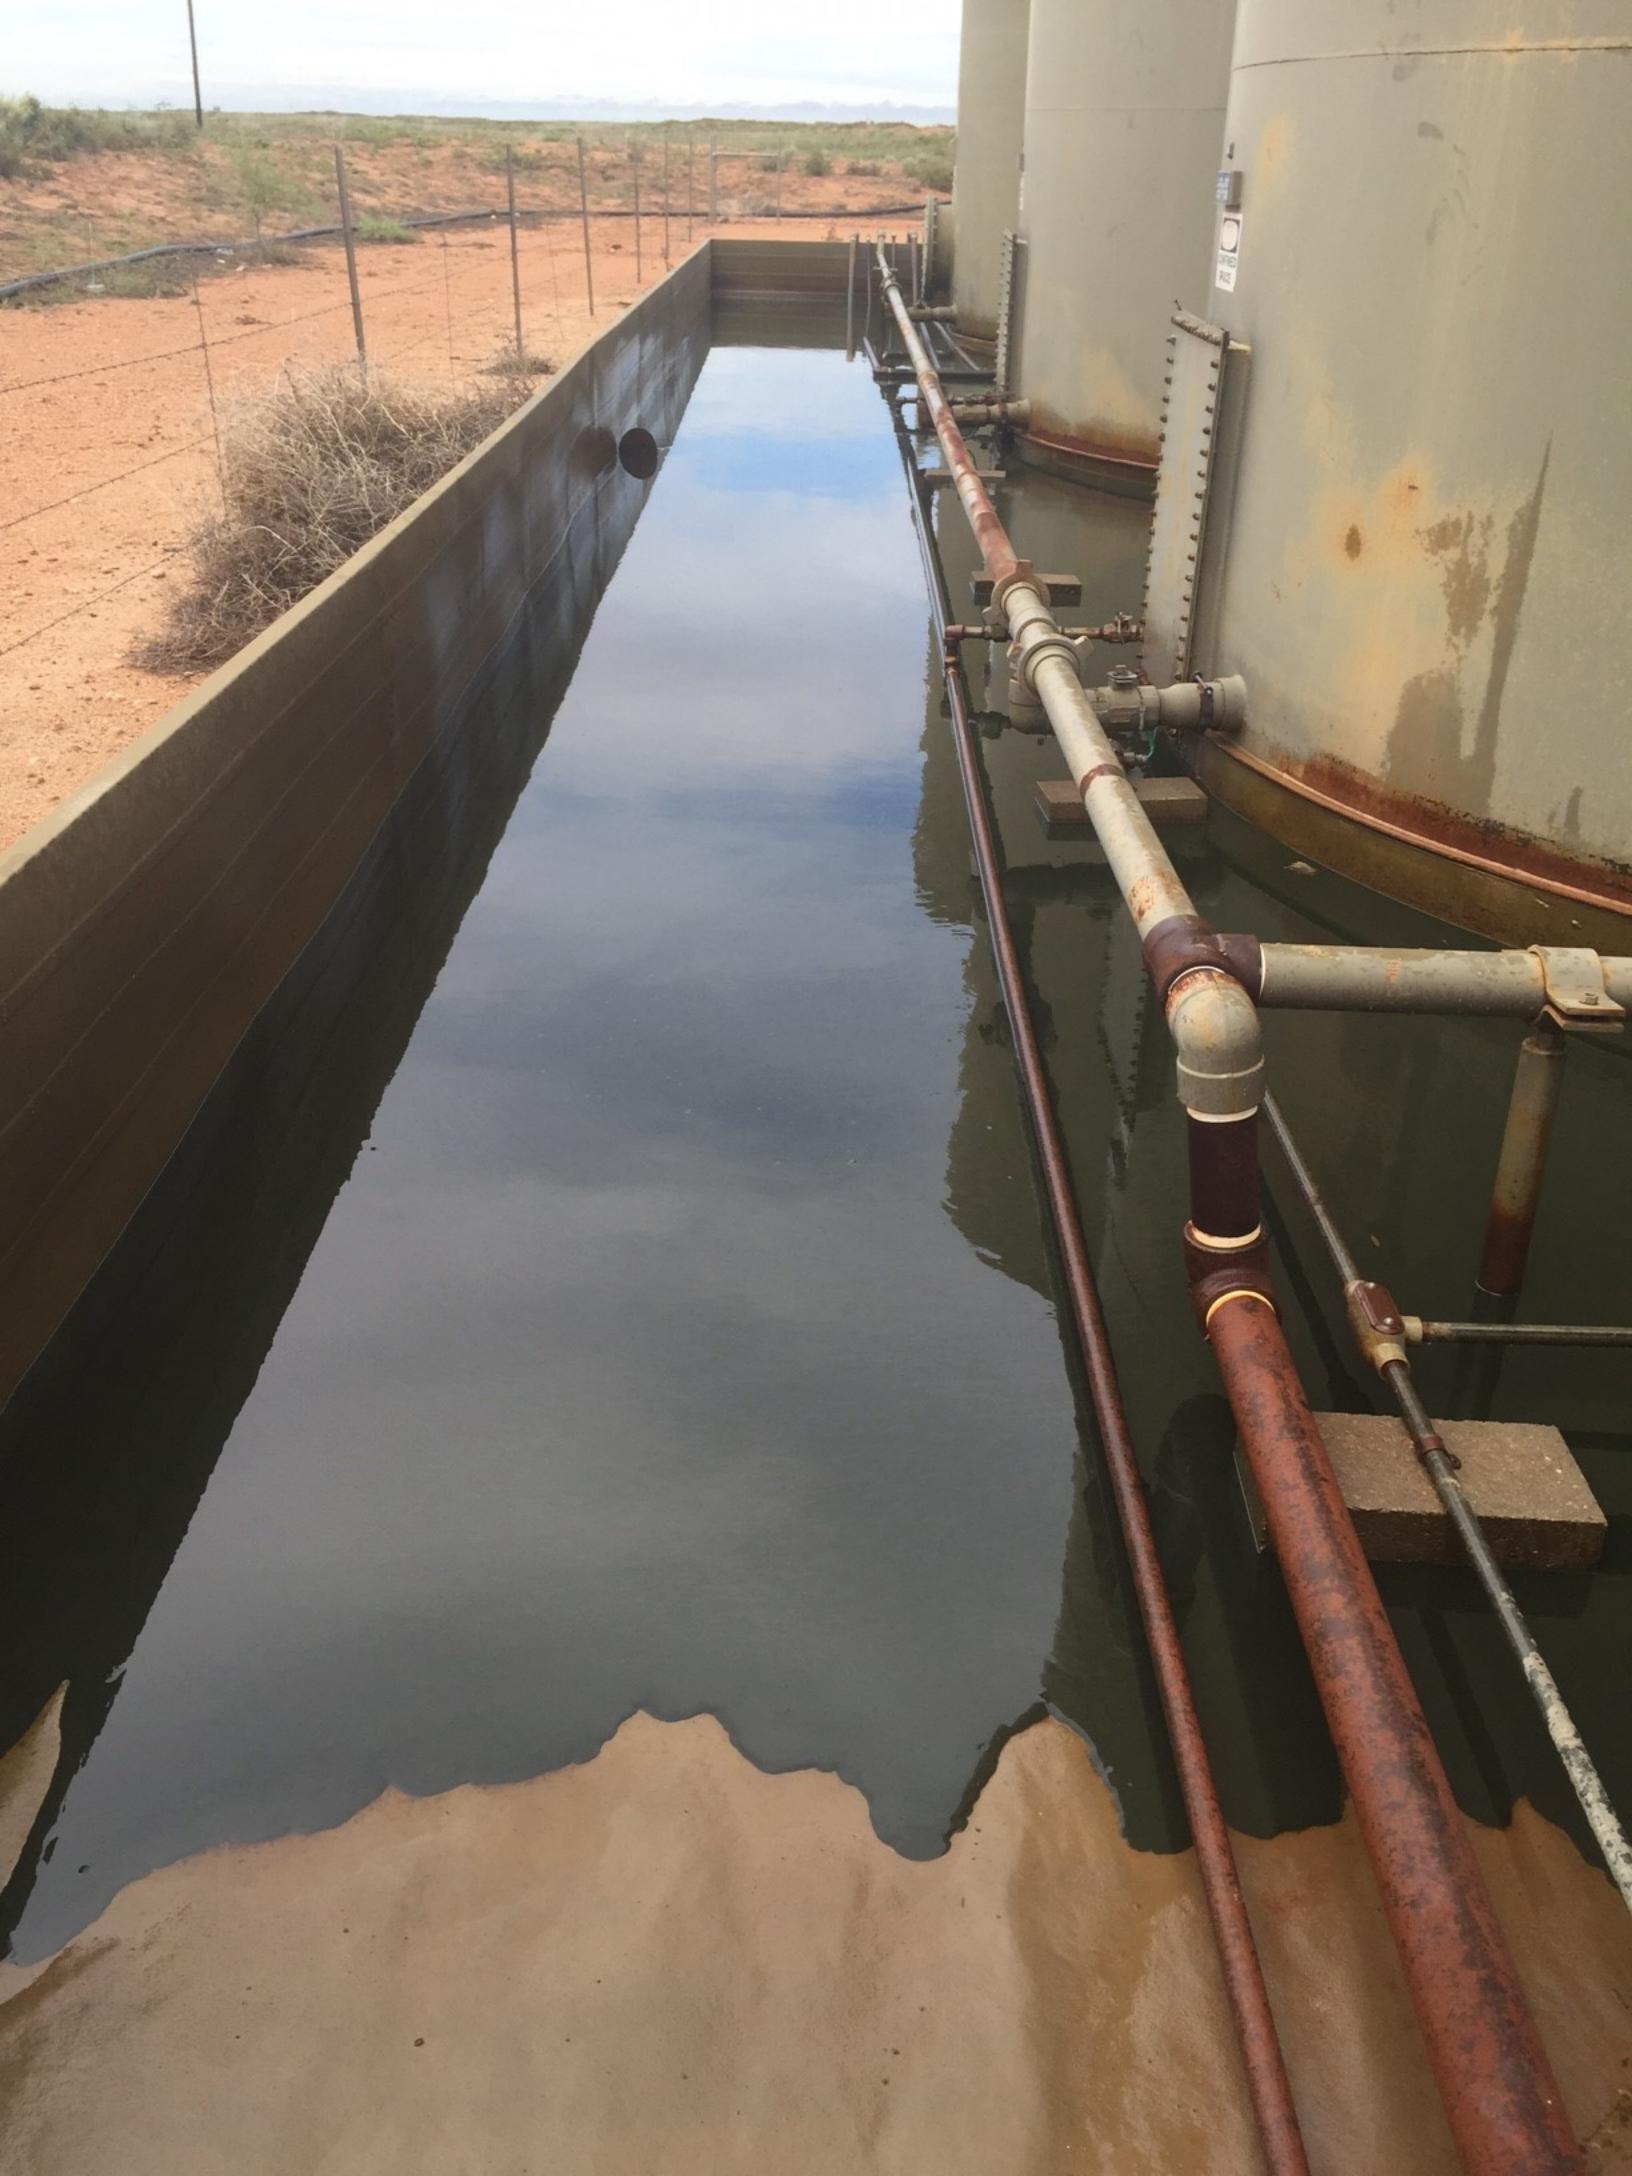

State of New Mexico Energy Minerals and Natural Resources

> Oil Conservation Division 1220 South St. Francis Dr. Santa Fe, NM 87505

| Release Notification and Corrective Action                                                                                                                                                                          |                  |                                                                                         |             |                                              |                                        |                                                                  |                     |                   |                      |               |                                 |          |       |
|---------------------------------------------------------------------------------------------------------------------------------------------------------------------------------------------------------------------|------------------|-----------------------------------------------------------------------------------------|-------------|----------------------------------------------|----------------------------------------|------------------------------------------------------------------|---------------------|-------------------|----------------------|---------------|---------------------------------|----------|-------|
|                                                                                                                                                                                                                     |                  |                                                                                         |             |                                              | <b>OPERATOR</b> Initial Report         |                                                                  |                     |                   |                      |               |                                 | l Report |       |
| Name of Co                                                                                                                                                                                                          | ompany D         | evon Energy                                                                             | ion Company |                                              | Contact Danny Velo, Production Foreman |                                                                  |                     |                   |                      |               |                                 |          |       |
| Address 64                                                                                                                                                                                                          | 88 Seven l       | Rivers Hwy                                                                              |             |                                              | <b>Telephone No.</b> 575-703-3360      |                                                                  |                     |                   |                      |               |                                 |          |       |
| Facility Na                                                                                                                                                                                                         | <b>me</b> Nana 3 | 30 Fed 3 Bat                                                                            |             |                                              | Facility Type Oil                      |                                                                  |                     |                   |                      |               |                                 |          |       |
| Surface Ov                                                                                                                                                                                                          | vner Feder       | ral                                                                                     | Owner       | <b>er</b> Federal <b>API No</b> 30-025-39580 |                                        |                                                                  |                     |                   |                      |               |                                 |          |       |
| 5411400 01                                                                                                                                                                                                          |                  |                                                                                         |             |                                              |                                        | N OF REI                                                         | FASE                |                   |                      |               |                                 |          |       |
|                                                                                                                                                                                                                     |                  |                                                                                         |             |                                              |                                        | /South Line                                                      | Feet from the       |                   |                      | e County      |                                 |          |       |
| K                                                                                                                                                                                                                   | 1 0              |                                                                                         |             |                                              | 110111                                 | FSL                                                              | 1980                | FWL               |                      | Lea           |                                 |          |       |
| Latitude: 32.7169418 Longitude: -103.8079605                                                                                                                                                                        |                  |                                                                                         |             |                                              |                                        |                                                                  |                     |                   |                      |               |                                 |          |       |
| NATURE OF RELEASE                                                                                                                                                                                                   |                  |                                                                                         |             |                                              |                                        |                                                                  |                     |                   |                      |               |                                 |          |       |
| Type of Rele                                                                                                                                                                                                        |                  | Volume of Release   Volume Recovered                                                    |             |                                              |                                        |                                                                  |                     |                   |                      |               |                                 |          |       |
| Oil and Produced Water                                                                                                                                                                                              |                  |                                                                                         |             |                                              |                                        | 12bbls oil and 22bbls produced12bbls oil, 22twater26bbls rain wa |                     |                   |                      |               | 22bbls produced water and water |          |       |
| Source of Re                                                                                                                                                                                                        | elease           | Watch   200013 Fail Watch     Date and Hour of Occurrence   Date and Hour of Discove    |             |                                              |                                        |                                                                  |                     | y                 |                      |               |                                 |          |       |
| Oil tank                                                                                                                                                                                                            |                  | September 7, 2016 @ 9:30 AM   September 7, 2016 @ 9:30 AM                               |             |                                              |                                        |                                                                  |                     |                   |                      |               |                                 |          |       |
| Was Immedi                                                                                                                                                                                                          | ate Notice       |                                                                                         | Yes 🔽       | ] No 🗌 Not Re                                | If YES, To Whom?<br>Shelly Tucker, BLM |                                                                  |                     |                   |                      |               |                                 |          |       |
|                                                                                                                                                                                                                     |                  | Jamie Keys, OCD                                                                         |             |                                              |                                        |                                                                  |                     |                   |                      |               |                                 |          |       |
| By Whom?                                                                                                                                                                                                            |                  | Date and Hour<br>Shelly Turker, DLM Sectorsher 7, 2016 @ 2:20                           |             |                                              |                                        |                                                                  |                     |                   |                      |               |                                 |          |       |
| Danny Velo,                                                                                                                                                                                                         | Production       | Shelly Tucker, BLM September 7, 2016 @ 3:30<br>Jamie Keys, OCD September 7, 2016 @ 3:45 |             |                                              |                                        |                                                                  |                     |                   |                      |               |                                 |          |       |
| Was a Wate                                                                                                                                                                                                          | rcourse Re       | If YES, Volume Impacting the Watercourse                                                |             |                                              |                                        |                                                                  |                     |                   |                      |               |                                 |          |       |
|                                                                                                                                                                                                                     |                  |                                                                                         | Yes 🖂       | ] No                                         |                                        |                                                                  |                     |                   |                      |               |                                 |          |       |
| If a Waterco<br>N/A                                                                                                                                                                                                 | ourse was I      | mpacted, Des                                                                            | cribe Ful   | ly.*                                         |                                        |                                                                  |                     |                   |                      |               |                                 |          |       |
| Describe Cause of Problem and Remedial Action Taken.*<br>A hole developed in the weld on the bottom of the oil tank located closest to the produced water tank at the battery. A rag was placed in the hole to slow |                  |                                                                                         |             |                                              |                                        |                                                                  |                     |                   |                      |               |                                 |          |       |
| the release w                                                                                                                                                                                                       | hile the oil     | was transferre                                                                          | d into ano  | ther oil tank. The                           | e tank is                              | being evaluat                                                    | ted for repairs.    |                   |                      |               |                                 |          |       |
|                                                                                                                                                                                                                     |                  |                                                                                         |             |                                              |                                        |                                                                  |                     |                   |                      |               |                                 |          |       |
| Decemibe An                                                                                                                                                                                                         | a Affaatad       | and Cleanu                                                                              | Action 7    | Falzan *                                     |                                        |                                                                  |                     |                   |                      |               |                                 |          |       |
| Approximate                                                                                                                                                                                                         | ly 12bbls of     | il and 22bbls                                                                           | produced v  | water was released                           |                                        |                                                                  |                     |                   |                      |               |                                 |          |       |
|                                                                                                                                                                                                                     |                  |                                                                                         |             | along with 26bbls                            | rain wa                                | ater from line                                                   | d containment. Th   | he conta          | ainment wa           | s checked fo  | or holes                        | and n    | one   |
| were found.                                                                                                                                                                                                         | No further       | action is requi                                                                         | red.        |                                              |                                        |                                                                  |                     |                   |                      |               |                                 |          |       |
|                                                                                                                                                                                                                     |                  |                                                                                         |             |                                              |                                        |                                                                  |                     |                   |                      |               |                                 |          |       |
|                                                                                                                                                                                                                     |                  |                                                                                         |             | e is true and comp<br>nd/or file certain r   |                                        |                                                                  |                     |                   |                      |               |                                 |          |       |
|                                                                                                                                                                                                                     |                  |                                                                                         |             | ce of a C-141 repo                           |                                        |                                                                  |                     |                   |                      |               |                                 |          |       |
| should their o                                                                                                                                                                                                      | operations h     | ave failed to a                                                                         | adequately  | investigate and r                            | emediat                                | e contaminati                                                    | on that pose a thre | eat to gi         | round water          | r, surface wa | ater, hui                       | man h    | ealth |
|                                                                                                                                                                                                                     |                  |                                                                                         |             | ptance of a C-141                            | report d                               | oes not reliev                                                   | e the operator of 1 | responsi          | ibility for c        | ompliance v   | vith any                        | other    | ſ     |
| federal, state, or local laws and/or regulations.   OIL CONSERVATION DIVISION                                                                                                                                       |                  |                                                                                         |             |                                              |                                        |                                                                  |                     |                   |                      |               |                                 |          |       |
| Signature: S                                                                                                                                                                                                        | heíla Fi         | sher                                                                                    |             |                                              |                                        |                                                                  |                     |                   |                      |               |                                 |          |       |
| Deiret-JNL                                                                                                                                                                                                          | Ch-il T'         | Jam Huge                                                                                |             |                                              |                                        |                                                                  |                     |                   |                      |               |                                 |          |       |
| Printed Name                                                                                                                                                                                                        | e: Snella Fis    | Approved by Environmental Specialist:                                                   |             |                                              |                                        |                                                                  |                     |                   |                      |               |                                 |          |       |
| Title: Field Admin Support                                                                                                                                                                                          |                  |                                                                                         |             |                                              |                                        | Approval Date: 09/15/2016                                        |                     |                   | Expiration Date: /// |               |                                 |          |       |
| E-mail Address: Sheila.fisher@dvn.com                                                                                                                                                                               |                  |                                                                                         |             |                                              |                                        | Conditions of Approval:                                          |                     |                   |                      |               |                                 |          |       |
| D . 0/0/1                                                                                                                                                                                                           | <i>c</i>         | DI                                                                                      |             | ///                                          |                                        |                                                                  |                     | Attached 1RP 4442 |                      |               |                                 |          |       |