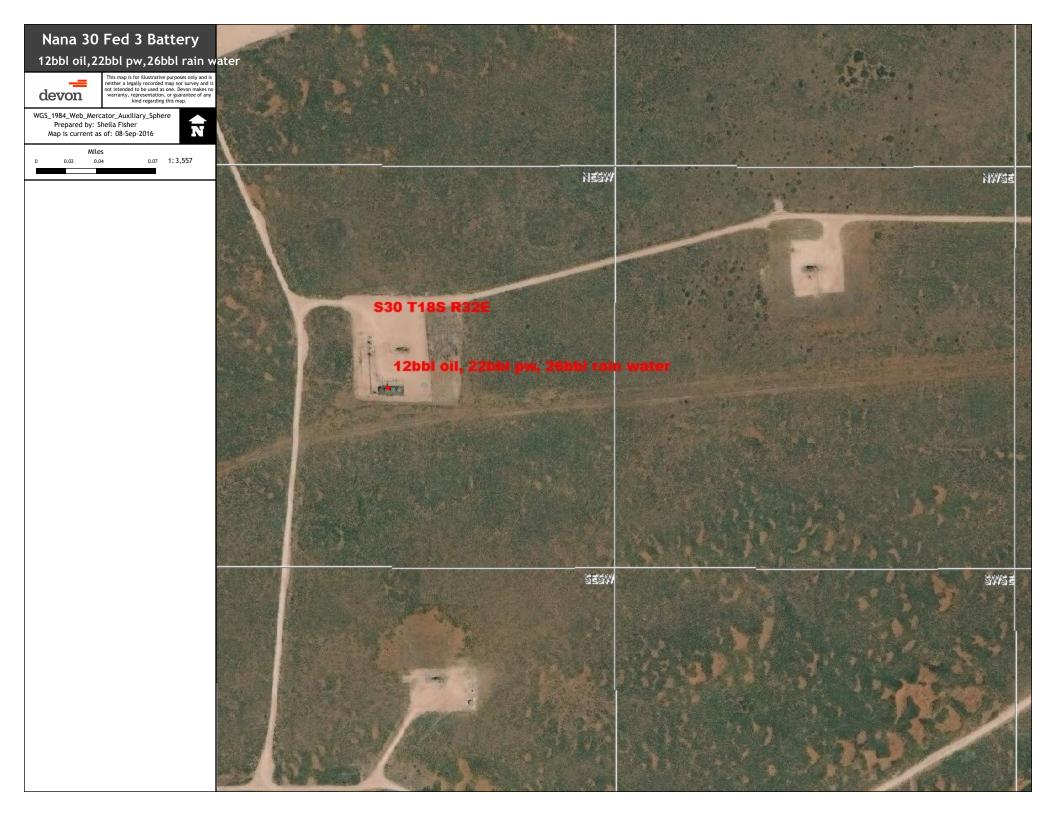

State of New Mexico Energy Minerals and Natural Resources

> Oil Conservation Division 1220 South St. Francis Dr. Santa Fe, NM 87505

| Release Notification and Corrective Action                                                                                                                                                                          |                  |                                                                                         |             |                                              |                                        |                                                                  |                     |                   |                      |               |                                 |          |       |
|---------------------------------------------------------------------------------------------------------------------------------------------------------------------------------------------------------------------|------------------|-----------------------------------------------------------------------------------------|-------------|----------------------------------------------|----------------------------------------|------------------------------------------------------------------|---------------------|-------------------|----------------------|---------------|---------------------------------|----------|-------|
|                                                                                                                                                                                                                     |                  |                                                                                         |             |                                              | <b>OPERATOR</b> Initial Report         |                                                                  |                     |                   |                      |               |                                 | l Report |       |
| Name of Co                                                                                                                                                                                                          | ompany D         | evon Energy                                                                             | ion Company |                                              | Contact Danny Velo, Production Foreman |                                                                  |                     |                   |                      |               |                                 |          |       |
| Address 64                                                                                                                                                                                                          | 88 Seven l       | Rivers Hwy                                                                              |             |                                              | <b>Telephone No.</b> 575-703-3360      |                                                                  |                     |                   |                      |               |                                 |          |       |
| Facility Na                                                                                                                                                                                                         | <b>me</b> Nana 3 | 30 Fed 3 Bat                                                                            |             |                                              | Facility Type Oil                      |                                                                  |                     |                   |                      |               |                                 |          |       |
| Surface Ov                                                                                                                                                                                                          | vner Feder       | ral                                                                                     | Owner       | <b>er</b> Federal <b>API No</b> 30-025-39580 |                                        |                                                                  |                     |                   |                      |               |                                 |          |       |
| 5411400 01                                                                                                                                                                                                          |                  |                                                                                         |             |                                              |                                        | N OF REI                                                         | FASE                |                   |                      |               |                                 |          |       |
|                                                                                                                                                                                                                     |                  |                                                                                         |             |                                              |                                        | /South Line                                                      | Feet from the       |                   |                      | e County      |                                 |          |       |
| K                                                                                                                                                                                                                   | 1 0              |                                                                                         |             |                                              | 110111                                 | FSL                                                              | 1980                | FWL               |                      | Lea           |                                 |          |       |
| Latitude: 32.7169418 Longitude: -103.8079605                                                                                                                                                                        |                  |                                                                                         |             |                                              |                                        |                                                                  |                     |                   |                      |               |                                 |          |       |
| NATURE OF RELEASE                                                                                                                                                                                                   |                  |                                                                                         |             |                                              |                                        |                                                                  |                     |                   |                      |               |                                 |          |       |
| Type of Rele                                                                                                                                                                                                        |                  | Volume of Release   Volume Recovered                                                    |             |                                              |                                        |                                                                  |                     |                   |                      |               |                                 |          |       |
| Oil and Produced Water                                                                                                                                                                                              |                  |                                                                                         |             |                                              |                                        | 12bbls oil and 22bbls produced12bbls oil, 22twater26bbls rain wa |                     |                   |                      |               | 22bbls produced water and water |          |       |
| Source of Re                                                                                                                                                                                                        | elease           | Watch   200013 Fail Watch     Date and Hour of Occurrence   Date and Hour of Discove    |             |                                              |                                        |                                                                  |                     | y                 |                      |               |                                 |          |       |
| Oil tank                                                                                                                                                                                                            |                  | September 7, 2016 @ 9:30 AM   September 7, 2016 @ 9:30 AM                               |             |                                              |                                        |                                                                  |                     |                   |                      |               |                                 |          |       |
| Was Immedi                                                                                                                                                                                                          | ate Notice       |                                                                                         | Yes 🔽       | ] No 🗌 Not Re                                | If YES, To Whom?<br>Shelly Tucker, BLM |                                                                  |                     |                   |                      |               |                                 |          |       |
|                                                                                                                                                                                                                     |                  | Jamie Keys, OCD                                                                         |             |                                              |                                        |                                                                  |                     |                   |                      |               |                                 |          |       |
| By Whom?                                                                                                                                                                                                            |                  | Date and Hour<br>Shelly Turker, DLM Sectorsher 7, 2016 @ 2:20                           |             |                                              |                                        |                                                                  |                     |                   |                      |               |                                 |          |       |
| Danny Velo,                                                                                                                                                                                                         | Production       | Shelly Tucker, BLM September 7, 2016 @ 3:30<br>Jamie Keys, OCD September 7, 2016 @ 3:45 |             |                                              |                                        |                                                                  |                     |                   |                      |               |                                 |          |       |
| Was a Wate                                                                                                                                                                                                          | rcourse Re       | If YES, Volume Impacting the Watercourse                                                |             |                                              |                                        |                                                                  |                     |                   |                      |               |                                 |          |       |
|                                                                                                                                                                                                                     |                  |                                                                                         | Yes 🖂       | ] No                                         |                                        |                                                                  |                     |                   |                      |               |                                 |          |       |
| If a Waterco<br>N/A                                                                                                                                                                                                 | ourse was I      | mpacted, Des                                                                            | cribe Ful   | ly.*                                         |                                        |                                                                  |                     |                   |                      |               |                                 |          |       |
| Describe Cause of Problem and Remedial Action Taken.*<br>A hole developed in the weld on the bottom of the oil tank located closest to the produced water tank at the battery. A rag was placed in the hole to slow |                  |                                                                                         |             |                                              |                                        |                                                                  |                     |                   |                      |               |                                 |          |       |
| the release w                                                                                                                                                                                                       | hile the oil     | was transferre                                                                          | d into ano  | ther oil tank. The                           | e tank is                              | being evaluat                                                    | ted for repairs.    |                   |                      |               |                                 |          |       |
|                                                                                                                                                                                                                     |                  |                                                                                         |             |                                              |                                        |                                                                  |                     |                   |                      |               |                                 |          |       |
| Decemibe An                                                                                                                                                                                                         | a Affaatad       | and Cleanu                                                                              | Action 7    | Falzan *                                     |                                        |                                                                  |                     |                   |                      |               |                                 |          |       |
| Approximate                                                                                                                                                                                                         | ly 12bbls of     | il and 22bbls                                                                           | produced v  | water was released                           |                                        |                                                                  |                     |                   |                      |               |                                 |          |       |
|                                                                                                                                                                                                                     |                  |                                                                                         |             | along with 26bbls                            | rain wa                                | ater from line                                                   | d containment. Th   | he conta          | ainment wa           | s checked fo  | or holes                        | and n    | one   |
| were found.                                                                                                                                                                                                         | No further       | action is requi                                                                         | red.        |                                              |                                        |                                                                  |                     |                   |                      |               |                                 |          |       |
|                                                                                                                                                                                                                     |                  |                                                                                         |             |                                              |                                        |                                                                  |                     |                   |                      |               |                                 |          |       |
|                                                                                                                                                                                                                     |                  |                                                                                         |             | e is true and comp<br>nd/or file certain r   |                                        |                                                                  |                     |                   |                      |               |                                 |          |       |
|                                                                                                                                                                                                                     |                  |                                                                                         |             | ce of a C-141 repo                           |                                        |                                                                  |                     |                   |                      |               |                                 |          |       |
| should their o                                                                                                                                                                                                      | operations h     | ave failed to a                                                                         | adequately  | investigate and r                            | emediat                                | e contaminati                                                    | on that pose a thre | eat to gi         | round water          | r, surface wa | ater, hui                       | man h    | ealth |
|                                                                                                                                                                                                                     |                  |                                                                                         |             | ptance of a C-141                            | report d                               | oes not reliev                                                   | e the operator of 1 | responsi          | ibility for c        | ompliance v   | vith any                        | other    | ſ     |
| federal, state, or local laws and/or regulations.   OIL CONSERVATION DIVISION                                                                                                                                       |                  |                                                                                         |             |                                              |                                        |                                                                  |                     |                   |                      |               |                                 |          |       |
| Signature: S                                                                                                                                                                                                        | heíla Fi         | sher                                                                                    |             |                                              |                                        |                                                                  |                     |                   |                      |               |                                 |          |       |
| Deiret-JNL                                                                                                                                                                                                          | Ch-il T'         | Jam Huge                                                                                |             |                                              |                                        |                                                                  |                     |                   |                      |               |                                 |          |       |
| Printed Name                                                                                                                                                                                                        | e: Snella Fis    | Approved by Environmental Specialist:                                                   |             |                                              |                                        |                                                                  |                     |                   |                      |               |                                 |          |       |
| Title: Field Admin Support                                                                                                                                                                                          |                  |                                                                                         |             |                                              |                                        | Approval Date: 09/15/2016                                        |                     |                   | Expiration Date: /// |               |                                 |          |       |
| E-mail Address: Sheila.fisher@dvn.com                                                                                                                                                                               |                  |                                                                                         |             |                                              |                                        | Conditions of Approval:                                          |                     |                   |                      |               |                                 |          |       |
| D . 0/0/1                                                                                                                                                                                                           | <i>c</i>         | DI                                                                                      |             | ///                                          |                                        |                                                                  |                     | Attached 1RP 4442 |                      |               |                                 |          |       |