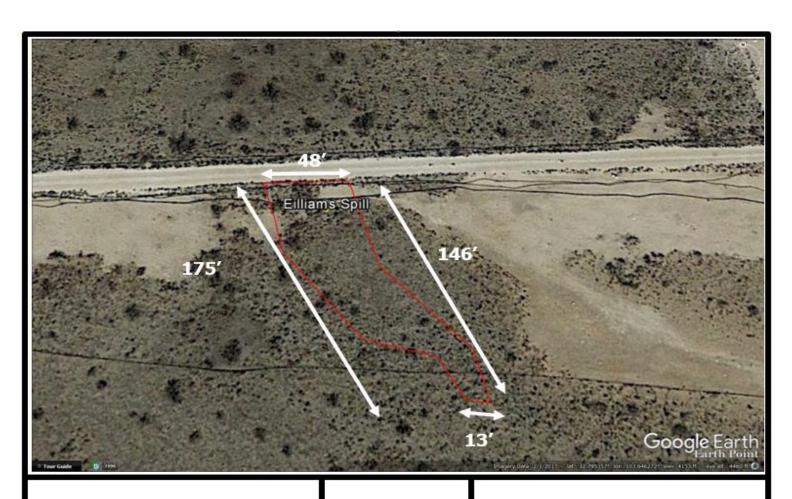

Lovington, NM 88260

Appendix II Site Measurements

Noble Permian LLC <u>Eilliams</u> Battery Transfer Line Spill Lea County, NM GPS 32.795354N, -103.646118W Republic Backhoe Service LLC 47 E. Dickens Rd Lovington, NM 88260

Appendix II Sample Points