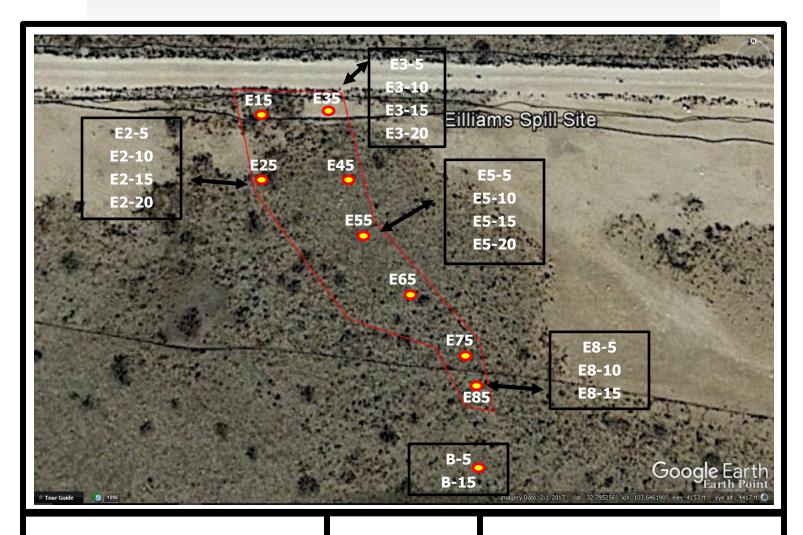

### **Laboratory Results**

See Appendix IV for Site sample points.

| Sample     | Date       | Sample ID | Depth  | Chlorides |
|------------|------------|-----------|--------|-----------|
| Date       | Analyzed   |           | (feet) | (mg/kg)   |
| 06/30/2017 | 07/03/2017 | E15       | 0      | 20000     |
| 06/30/2017 | 07/03/2017 | E25       | 0      | 19600     |
| 06/30/2017 | 07/03/2017 | E35       | 0      | 23600     |
| 06/30/2017 | 07/03/2017 | E45       | 0      | 30400     |
| 06/30/2017 | 07/03/2017 | E55       | 0      | 26800     |
| 06/30/2017 | 07/03/2017 | E65       | 0      | 18000     |
| 06/30/2017 | 07/03/2017 | E75       | 0      | 18400     |
| 06/30/2017 | 07/03/2017 | E85       | 0      | 16800     |
| 07/06/2017 | 07/07/2017 | E2-5      | 5      | 464       |
| 07/06/2017 | 07/07/2017 | E2-10     | 10     | 144       |
| 07/06/2017 | 07/07/2017 | E2-15     | 15     | 208       |
| 07/06/2017 | 07/07/2017 | E2-20     | 20     | 368       |
| 07/06/2017 | 07/07/2017 | E3-5      | 5      | 400       |
| 07/06/2017 | 07/07/2017 | E3-10     | 10     | 208       |
| 07/06/2017 | 07/07/2017 | E3-15     | 15     | 144       |
| 07/06/2017 | 07/07/2017 | E3-20     | 20     | 96        |
| 07/06/2017 | 07/07/2017 | E5-5      | 5      | 896       |
| 07/06/2017 | 07/07/2017 | E5-10     | 10     | 96        |
| 07/06/2017 | 07/07/2017 | E5-15     | 15     | 128       |
| 07/06/2017 | 07/07/2017 | E5-20     | 20     | 240       |
| 07/06/2017 | 07/07/2017 | E8-5      | 5      | 128       |
| 07/06/2017 | 07/07/2017 | E8-15     | 15     | 64        |
| 07/06/2017 | 07/07/2017 | B 5       | 5      | 80        |
| 07/06/2017 | 07/07/2017 | B 10      | 10     | 80        |

Appendix II Sample Points

Appendix IV Sample Points

Appendix V Seed Mixture