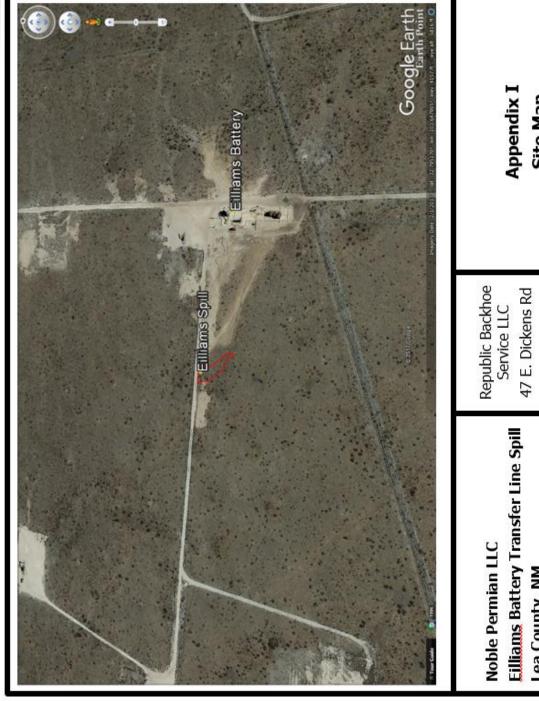

### **Background Information**

The Eilliams Battery is located approximately nine (9) miles west of Buckeye, New Mexico. The legal location for the Battery is Unit A Section 34 Township 17 South and Range 33 East in Lea County, New Mexico. The spill site lies 550 feet west of the Eilliams Battery location with the GPS Coordinates as follows: Latitude: 32.795354 North Longitude: -103.646118 West. See Site Map attached in Appendix I.

- -Jointed Goatgrass
- -Hoary Cress
- -Cheat Grass
- -African Rue
- -Yellow Starthistle
- -Malta Starthistle

Appendix I Site Map

Eilliams Battery Transfer Line Spill GPS 32.795354N, -103.646118W Lea County, NM