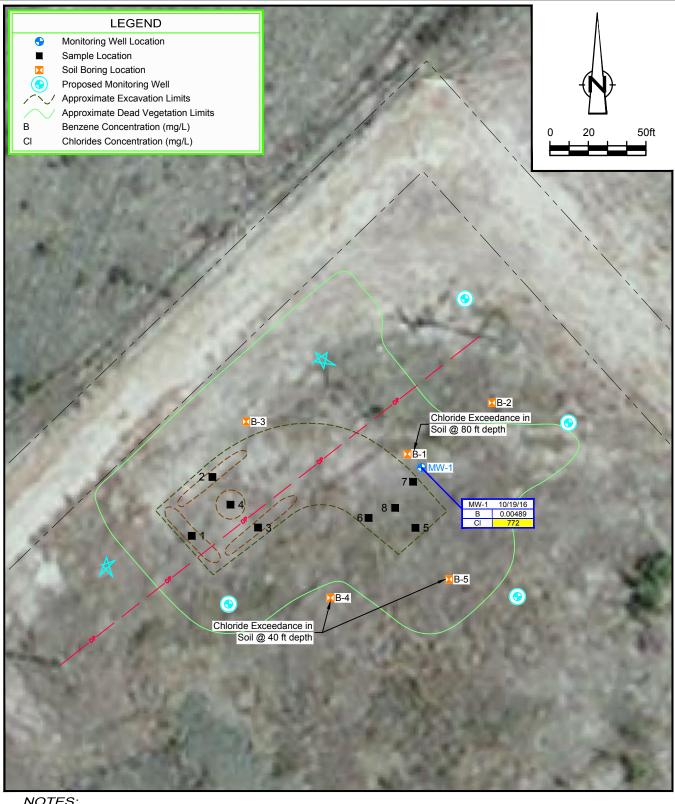

## NOTES:

1. Yellow-shaded cells indicate that concentration exceeds NMWQCC standard.

Figure 5

2. All samples are in milligrams per liter (mg/L). PROPOSED MONITORING WELL LOCATION MAP **LOVINGTON PADDOCK UNIT 96** LEA COUNTY, NEW MEXICO

Chevron Environmental Management Company