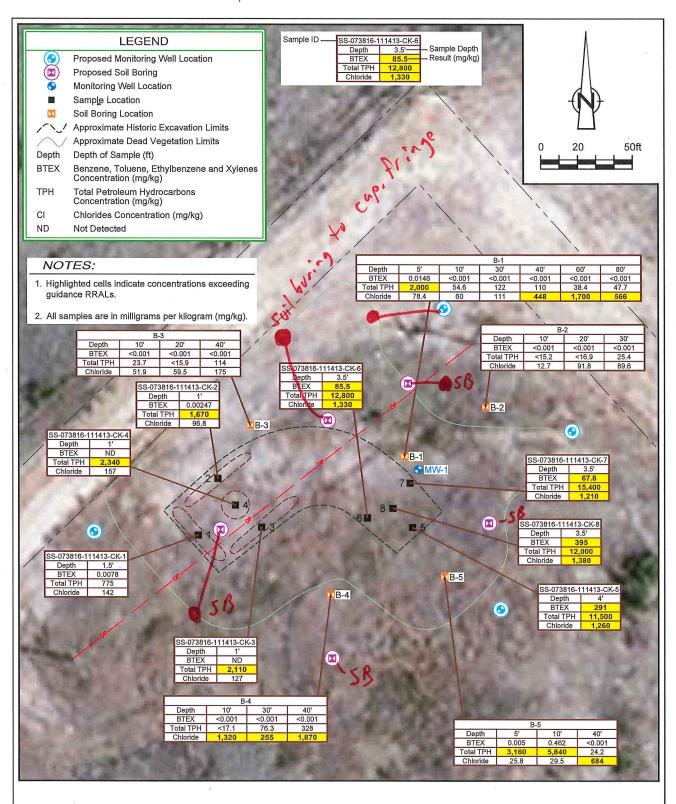

Figure 1

PROPOSED SOIL BORING LOCATION MAP **LOVINGTON PADDOCK UNIT 96** LEA COUNTY, NEW MEXICO

Chevron Environmental Management Company