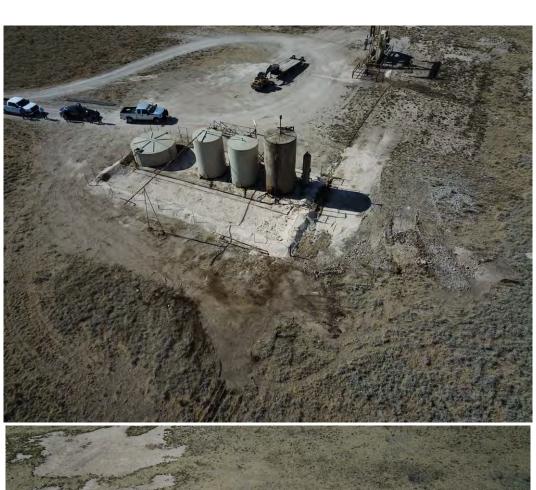

Following the removal and disposal of standing liquid and stained surface soils, clean backfill material was used for backfilling, compaction, and secondary containment berm reconstruction. Photographs illustrating the leak before and after cleanup activities are provided in Appendix B.

#### 3. REMEDIATION WORK PLAN

Due to the relatively small amount of spilled liquid, the high viscosity of the spilled material, and the location and lateral and vertical extents of visually stained soils, it is anticipated that the petroleum hydrocarbon impacts caused by the spill have been mitigated through vacuum truck and excavation operations. Therefore, confirmation soil sampling activities are being proposed to verify that all impacts have been mitigated. Surface soil samples will be collected from native material and field screening using a photoionization detector (PID) and standard headspace sampling will be conducted at the locations illustrated on Figure 2 to verify that all potentially impacted soil has been removed. Imported clean backfill will be removed where needed to access native surface soils for confirmation sampling. Soil samples will be submitted for laboratory analysis of BTEX using USEPA Method 8260 or 8021, TPH using USEPA Method 8015, and chlorides using USEPA Method 300.