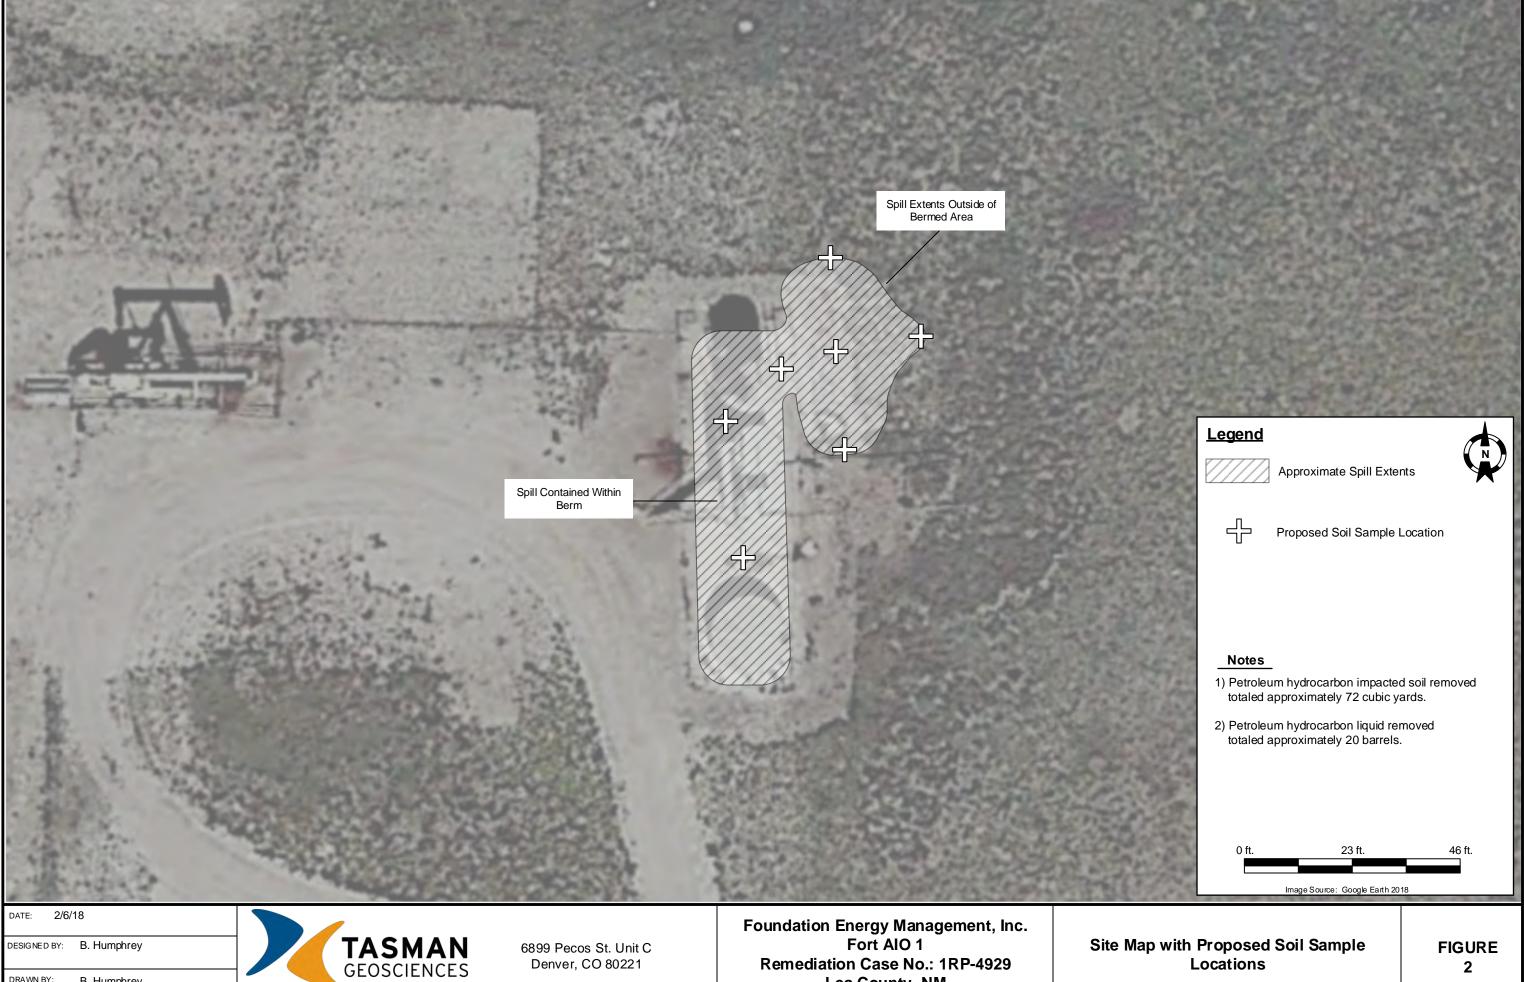

#### 3. REMEDIATION WORK PLAN

Due to the relatively small amount of spilled liquid, the high viscosity of the spilled material, and the location and lateral and vertical extents of visually stained soils, it is anticipated that the petroleum hydrocarbon impacts caused by the spill have been mitigated through vacuum truck and excavation operations. Therefore, confirmation soil sampling activities are being proposed to verify that all impacts have been mitigated. Surface soil samples will be collected from native material and field screening using a photoionization detector (PID) and standard headspace sampling will be conducted at the locations illustrated on Figure 2 to verify that all potentially impacted soil has been removed. Imported clean backfill will be removed where needed to access native surface soils for confirmation sampling. Soil samples will be submitted for laboratory analysis of BTEX using USEPA Method 8260 or 8021, TPH using USEPA Method 8015, and chlorides using USEPA Method 300.

On January 3, 2018, Foundation discovered a surface release of approximately 75 barrels (bbls) of crude oil at the Site. The release resulted from polyvinyl chloride (PVC) conveyance piping that froze and cracked due to cold temperatures. On January 8, 2018, Foundation mobilized to the Site and recovered an estimated 65 barrels (bbls) of standing oil from the surface with a vacuum truck. Approximately 45 bbls was transferred to the on-Site produced water tank for storage and disposal at a later date. Approximately 20 bbls was then transported under waste manifesting procedures to the Gandy Marley, Inc. (GM Inc.) disposal facility in Roswell, NM. In accordance with the NMOCD *Guidelines for Remediation of Leaks, Spills, and Releases* (*GRLSR*), Foundation submitted a C-141 Release Notification and Corrective Action Form for the Site on January 10, 2018. The NMOCD approved the C-141 on January 12, 2018 and assigned Remediation Case Number 1RP-4929 for the Site. Between January 17 and 19, 2017, Foundation removed approximately 72 cubic yards (yd³) of stained surface soils from the Site which were subsequently transported under waste manifest procedures to the GM Inc. disposal facility in Roswell, New Mexico. The transport tickets and waste manifests for the disposed liquids and soil are provided in Appendix A.