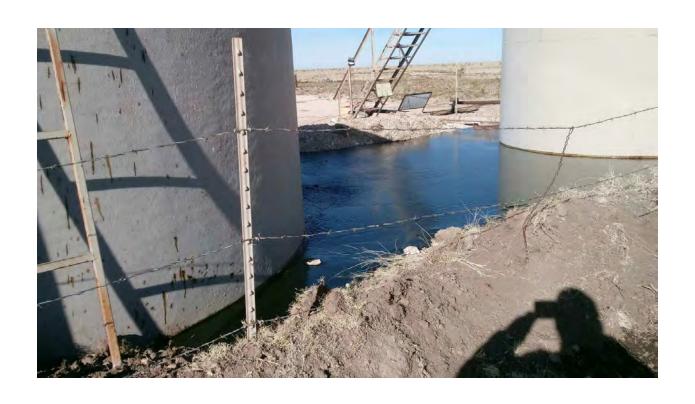

On January 3, 2018, Foundation discovered a surface release of approximately 75 barrels (bbls) of crude oil at the Site. The release resulted from polyvinyl chloride (PVC) conveyance piping that froze and cracked due to cold temperatures. On January 8, 2018, Foundation mobilized to the Site and recovered an estimated 65 barrels (bbls) of standing oil from the surface with a vacuum truck. Approximately 45 bbls was transferred to the on-Site produced water tank for storage and disposal at a later date. Approximately 20 bbls was then transported under waste manifesting procedures to the Gandy Marley, Inc. (GM Inc.) disposal facility in Roswell, NM. In accordance with the NMOCD *Guidelines for Remediation of Leaks, Spills, and Releases* (*GRLSR*), Foundation submitted a C-141 Release Notification and Corrective Action Form for the Site on January 10, 2018. The NMOCD approved the C-141 on January 12, 2018 and assigned Remediation Case Number 1RP-4929 for the Site. Between January 17 and 19, 2017, Foundation removed approximately 72 cubic yards (yd³) of stained surface soils from the Site which were subsequently transported under waste manifest procedures to the GM Inc. disposal facility in Roswell, New Mexico. The transport tickets and waste manifests for the disposed liquids and soil are provided in Appendix A.

Following the removal and disposal of standing liquid and stained surface soils, clean backfill material was used for backfilling, compaction, and secondary containment berm reconstruction. Photographs illustrating the leak before and after cleanup activities are provided in Appendix B.