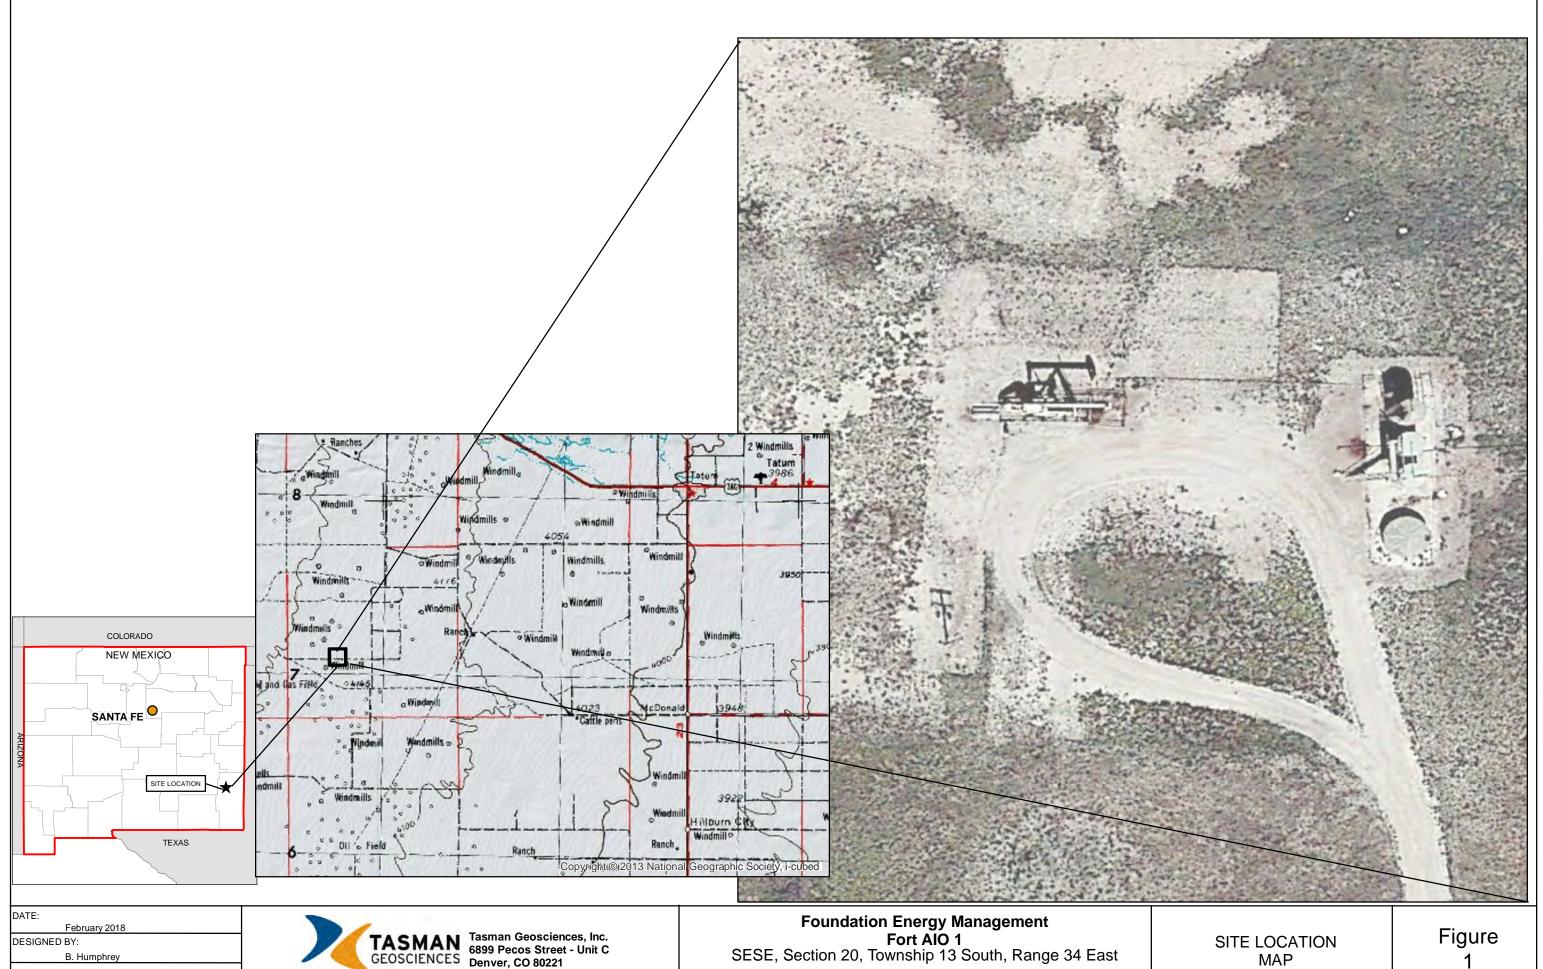

#### 1. INTRODUCTION

Tasman Geosciences, Inc. (Tasman) has prepared this Project Summary and Remediation Work Plan (Work Plan) on behalf of Foundation Energy Management, LLC (Foundation) to document the field activities that were conducted in response to a surficial oil release at the Fort AIO 1 tank battery (Site) located in Lea County, New Mexico (Figure 1). A description of the immediate response activities and a proposed remediation work plan is included herein.

### 2. SITE LOCATION AND IMMEDIATE RESPONSE ACTIVITIES

The Site is located in New Mexico Oil Conservation Division (NMOCD) District 1, Unit P within the southeast quarter of the southeast quarter of section 20, township 13 south, range 34 east of the Sixth Principal Meridian (Figure 1). The facility coordinates are 33.170837 degrees north and -103.527428 degrees west. The Site is located north of Anderson Road in a rural area surrounded by privately owned land and the nearest town of Tatum, New Mexico, is located approximately 18 miles northeast of the Site.