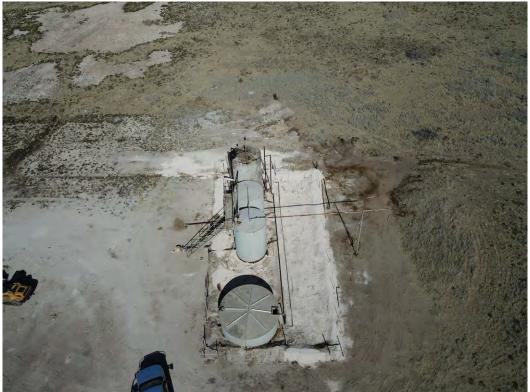

Following the removal and disposal of standing liquid and stained surface soils, clean backfill material was used for backfilling, compaction, and secondary containment berm reconstruction. Photographs illustrating the leak before and after cleanup activities are provided in Appendix B.

#### 3. REMEDIATION WORK PLAN

Due to the relatively small amount of spilled liquid, the high viscosity of the spilled material, and the location and lateral and vertical extents of visually stained soils, it is anticipated that the petroleum hydrocarbon impacts caused by the spill have been mitigated through vacuum truck and excavation operations. Therefore, confirmation soil sampling activities are being proposed to verify that all impacts have been mitigated. Surface soil samples will be collected from native material and field screening using a photoionization detector (PID) and standard headspace sampling will be conducted at the locations illustrated on Figure 2 to verify that all potentially impacted soil has been removed. Imported clean backfill will be removed where needed to access native surface soils for confirmation sampling. Soil samples will be submitted for laboratory analysis of BTEX using USEPA Method 8260 or 8021, TPH using USEPA Method 8015, and chlorides using USEPA Method 300.