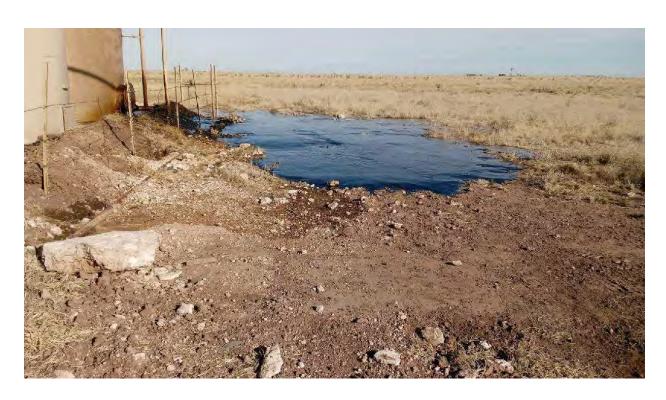

On January 3, 2018, Foundation discovered a surface release of approximately 75 barrels (bbls) of crude oil at the Site. The release resulted from polyvinyl chloride (PVC) conveyance piping that froze and cracked due to cold temperatures. On January 8, 2018, Foundation mobilized to the Site and recovered an estimated 65 barrels (bbls) of standing oil from the surface with a vacuum truck. Approximately 45 bbls was transferred to the on-Site produced water tank for storage and disposal at a later date. Approximately 20 bbls was then transported under waste manifesting procedures to the Gandy Marley, Inc. (GM Inc.) disposal facility in Roswell, NM. In accordance with the NMOCD *Guidelines for Remediation of Leaks, Spills, and Releases* (*GRLSR*), Foundation submitted a C-141 Release Notification and Corrective Action Form for the Site on January 10, 2018. The NMOCD approved the C-141 on January 12, 2018 and assigned Remediation Case Number 1RP-4929 for the Site. Between January 17 and 19, 2017, Foundation removed approximately 72 cubic yards (yd³) of stained surface soils from the Site which were subsequently transported under waste manifest procedures to the GM Inc. disposal facility in Roswell, New Mexico. The transport tickets and waste manifests for the disposed liquids and soil are provided in Appendix A.

Following the removal and disposal of standing liquid and stained surface soils, clean backfill material was used for backfilling, compaction, and secondary containment berm reconstruction. Photographs illustrating the leak before and after cleanup activities are provided in Appendix B.