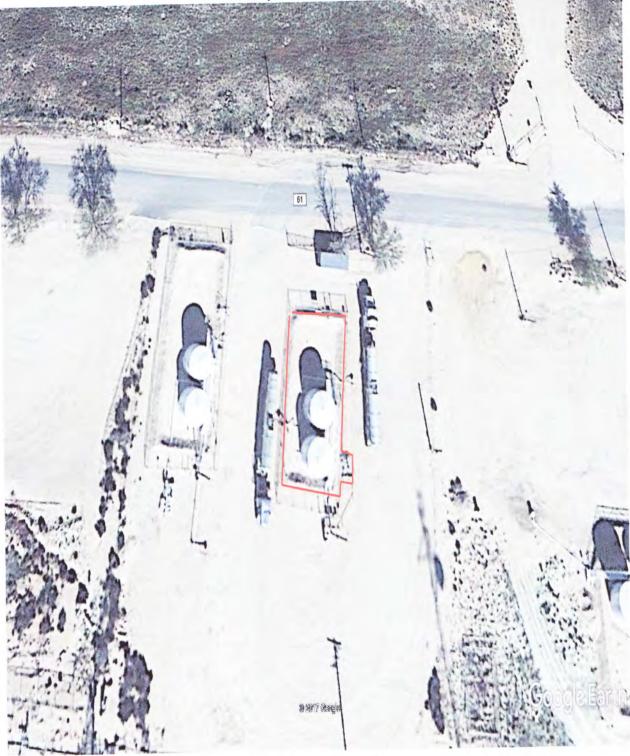

### HollyFronter Transportation Truck Station # 529 413 W Arco Road Hobbs, New Mexico 88240

Impacted area is outlined in RED and is approximately 36' x 71'.