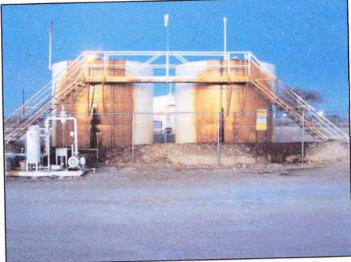

#### Work Conducted to Date

Upon discovery of the release, the LACT unit was re-activated lowering the crude oil levels in the tanks. A vacuum truck was dispatched to the site to recover all free standing liquids. The chain link fence has been removed, both tanks and surface equipment have been removed. The tanks and surface equipment will be steam cleaned and repainted before being placed back into service. The LACT has been disconnected and moved.