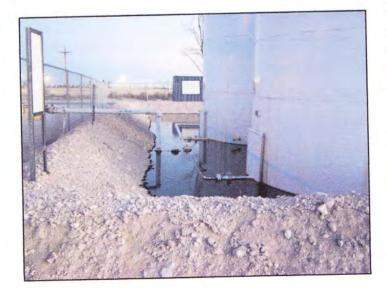

This amendment to the Remediation Work Plan for the above referenced site dated 11Jan18, is submitted in response to HollyFrontier Transportation's request for the installation of a synthetic liner prior to the setting the tanks inside the battery.

The proposal is to conduct the backfill of the excavated area and reconstruction of the earthen berms with fresh caliche as per the submitted and approved work plan. A synthetic liner will be installed with the entirety of the floor and earthen berms covered with the liner. A 1"-3" layer of crushed rock will be placed on top of the liner with the tank rings (filled with crushed rock) and tanks positioned for operation.