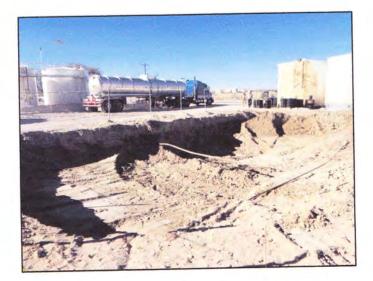

This remediation Work Plan is submitted in response to the unplanned release of crude oil from two above ground tanks into an unlined bermed containment area. All released fluids remained inside the berms except for approximately 2-4 gallons underneath the LACT unit.

#### Work Conducted to Date

Upon discovery of the release, the LACT unit was re-activated lowering the crude oil levels in the tanks. A vacuum truck was dispatched to the site to recover all free standing liquids. The chain link fence has been removed, both tanks and surface equipment have been removed. The tanks and surface equipment will be steam cleaned and repainted before being placed back into service. The LACT has been disconnected and moved.

#### **Remediation Proposal**

I propose to mechanically excavate the impacted area until no visible evidence and no odoriferous evidence of hydrocarbons exist. At this point of the excavation 6 soil samples from the floor, 1 from each end, and 2 from each side wall will be obtained and analyzed for TPH, BTEX, and Chlorides. Upon receipt of lab analysis' indicating contaminant levels are at or below NM OCD closure levels, the excavated area will be backfilled and put back into operation.