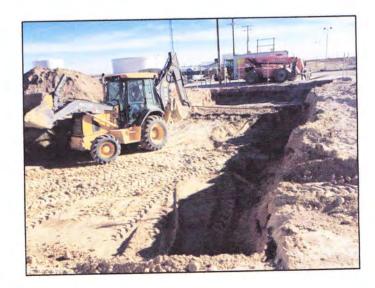

#### **Remediation Proposal**

I propose to mechanically excavate the impacted area until no visible evidence and no odoriferous evidence of hydrocarbons exist. At this point of the excavation 6 soil samples from the floor, 1 from each end, and 2 from each side wall will be obtained and analyzed for TPH, BTEX, and Chlorides. Upon receipt of lab analysis' indicating contaminant levels are at or below NM OCD closure levels, the excavated area will be backfilled and put back into operation.

HUNGRY HORSE, LLC

All excavated material will be stockpiled on site and on plastic pending a soil analysis. A composite soil sample from the stockpiled material will be collected and lab analysis conducted as per HFT and disposal facility requirements. Upon receipt of satisfactory analysis, the impacted soil will be transported to a division approved facility for disposal.