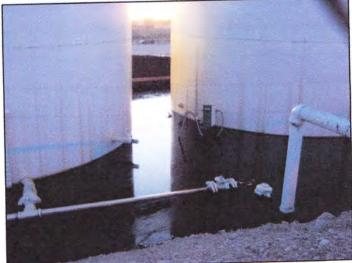

This amendment to the Remediation Work Plan for the above referenced site dated 11Jan18, is submitted in response to HollyFrontier Transportation's request for the installation of a synthetic liner prior to the setting the tanks inside the battery.

The proposal is to conduct the backfill of the excavated area and reconstruction of the earthen berms with fresh caliche as per the submitted and approved work plan. A synthetic liner will be installed with the entirety of the floor and earthen berms covered with the liner. A 1"-3" layer of crushed rock will be placed on top of the liner with the tank rings (filled with crushed rock) and tanks positioned for operation.