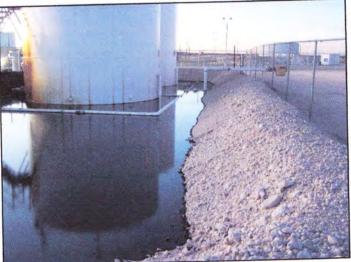

This amendment to the Remediation Work Plan for the above referenced site dated 11Jan18, is submitted in response to HollyFrontier Transportation's request for the installation of a synthetic liner prior to the setting the tanks inside the battery.

The proposal is to conduct the backfill of the excavated area and reconstruction of the earthen berms with fresh caliche as per the submitted and approved work plan. A synthetic liner will be installed with the entirety of the floor and earthen berms covered with the liner. A 1"-3" layer of crushed rock will be placed on top of the liner with the tank rings (filled with crushed rock) and tanks positioned for operation.