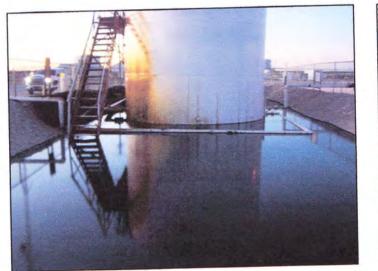

This amendment to the Remediation Work Plan for the above referenced site dated 11Jan18, is submitted in response to HollyFrontier Transportation's request for the installation of a synthetic liner prior to the setting the tanks inside the battery.

The proposal is to conduct the backfill of the excavated area and reconstruction of the earthen berms with fresh caliche as per the submitted and approved work plan. A synthetic liner will be installed with the entirety of the floor and earthen berms covered with the liner. A 1"-3" layer of crushed rock will be placed on top of the liner with the tank rings (filled with crushed rock) and tanks positioned for operation.