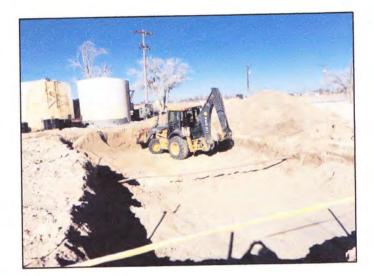

#### Work Conducted to Date

Upon discovery of the release, the LACT unit was re-activated lowering the crude oil levels in the tanks. A vacuum truck was dispatched to the site to recover all free standing liquids. The chain link fence has been removed, both tanks and surface equipment have been removed. The tanks and surface equipment will be steam cleaned and repainted before being placed back into service. The LACT has been disconnected and moved.

#### **Remediation Proposal**

I propose to mechanically excavate the impacted area until no visible evidence and no odoriferous evidence of hydrocarbons exist. At this point of the excavation 6 soil samples from the floor, 1 from each end, and 2 from each side wall will be obtained and analyzed for TPH, BTEX, and Chlorides. Upon receipt of lab analysis' indicating contaminant levels are at or below NM OCD closure levels, the excavated area will be backfilled and put back into operation.