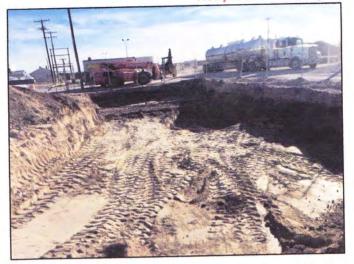

#### Work Conducted to Date

Upon discovery of the release, the LACT unit was re-activated lowering the crude oil levels in the tanks. A vacuum truck was dispatched to the site to recover all free standing liquids. The chain link fence has been removed, both tanks and surface equipment have been removed. The tanks and surface equipment will be steam cleaned and repainted before being placed back into service. The LACT has been disconnected and moved.

#### **Remediation Proposal**

I propose to mechanically excavate the impacted area until no visible evidence and no odoriferous evidence of hydrocarbons exist. At this point of the excavation 6 soil samples from the floor, 1 from each end, and 2 from each side wall will be obtained and analyzed for TPH, BTEX, and Chlorides. Upon receipt of lab analysis' indicating contaminant levels are at or below NM OCD closure levels, the excavated area will be backfilled and put back into operation.