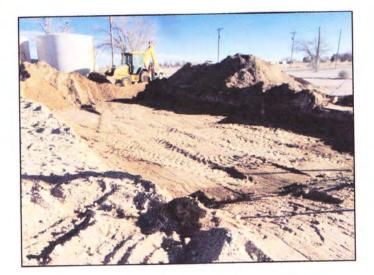

#### Work Conducted to Date

Upon discovery of the release, the LACT unit was re-activated lowering the crude oil levels in the tanks. A vacuum truck was dispatched to the site to recover all free standing liquids. The chain link fence has been removed, both tanks and surface equipment have been removed. The tanks and surface equipment will be steam cleaned and repainted before being placed back into service. The LACT has been disconnected and moved.

#### **Remediation Proposal**

I propose to mechanically excavate the impacted area until no visible evidence and no odoriferous evidence of hydrocarbons exist. At this point of the excavation 6 soil samples from the floor, 1 from each end, and 2 from each side wall will be obtained and analyzed for TPH, BTEX, and Chlorides. Upon receipt of lab analysis' indicating contaminant levels are at or below NM OCD closure levels, the excavated area will be backfilled and put back into operation.