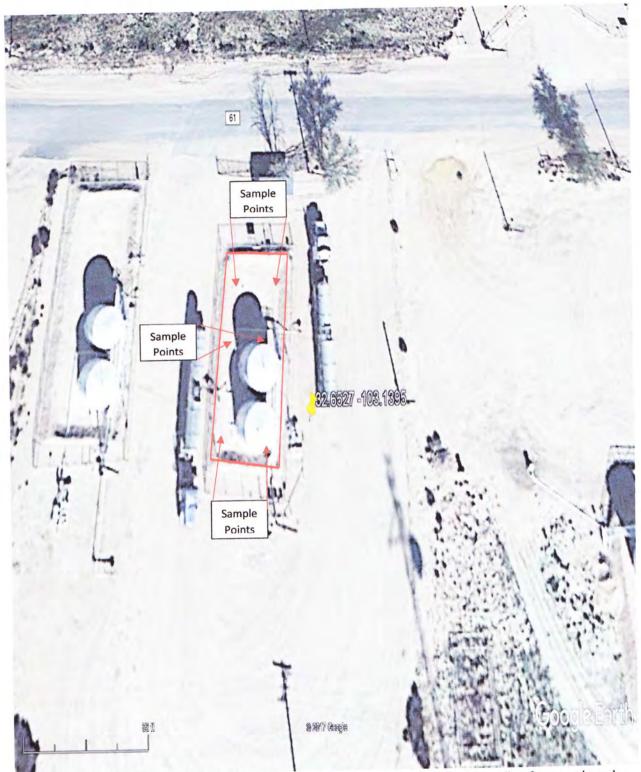

### HollyFrontier Transportation Hobbs Truck Station # 529 Proposed Sample Points

As proposed in the work plan, 6 sample points from the floor, 2 from each side wall, 1 from each end will be selected as noted above. Confirmation samples below each floor sample will be obtained and analyzed for the same contaminants. GPS points will be obtained at the time of sampling and provided with lab analysis.

**Note:** Sample Points are not plotted on the map or overhead photo due to it being such a small work area.

### HollyFronter Transportation Truck Station # 529 413 W Arco Road Hobbs, New Mexico 88240

Impacted area is outlined in RED and is approximately 36' x 71'.