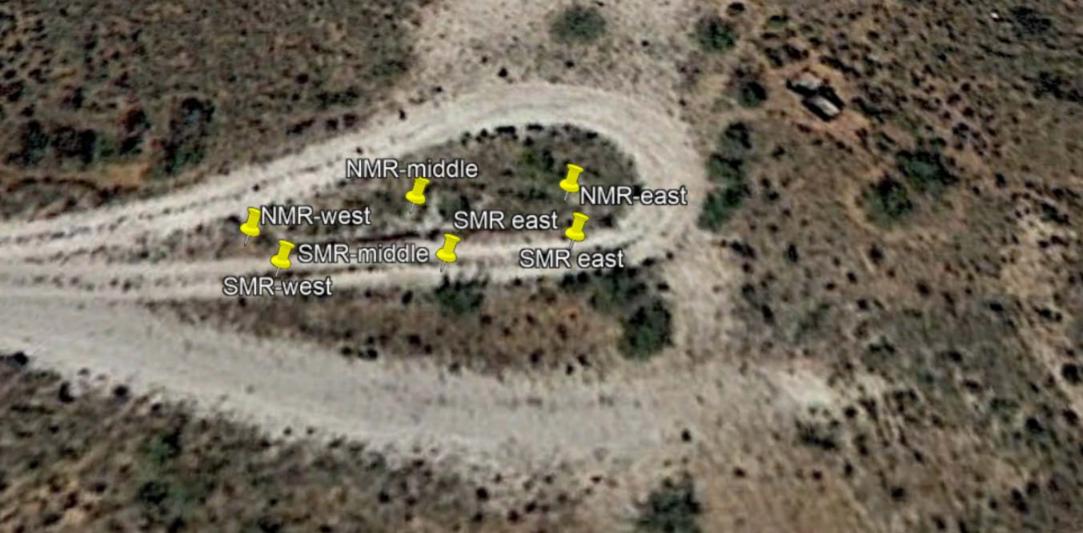

### Olivia

As requested by OCD Special Energy Corp has completed the Three sampling areas along each side of the meter run at the Carter #1 lease.

J & B Pipe and Construction Company dug out an additional 8-10 inches of soil and field testing was completed and the chain of custody forms filled out and sent to Cardinal Labs. Cardinal Labs tested the soil and sent the results back to Special Energy Corp. Special Energy Corp request at this time to Backfill with Caliche purchased from landowner around both sides of the meter run, and closure of this site. Test results are on the following pages.

# Sample ID: NMR - WEST (H801000-01)

Received:

| Chloride, SM4500CI-B | mg     | /kg             | Analyze    | d By: AC     |     |            |               |      |           |
|----------------------|--------|-----------------|------------|--------------|-----|------------|---------------|------|-----------|
| Analyte              | Result | Reporting Limit | Analyzed   | Method Blank | BS  | % Recovery | True Value QC | RPD  | Qualifier |
| Chloride             | <16.0  | 16.0            | 04/18/2018 | ND           | 416 | 104        | 400           | 0.00 |           |
|                      |        |                 |            |              |     |            |               |      |           |

# **Sample ID: NMR - MIDDLE (H801000-02)**

| Chioride, SM4500CI-B | mg,    | кд              | Anaiyze    | а ву: АС     |     |            |               |      |           |
|----------------------|--------|-----------------|------------|--------------|-----|------------|---------------|------|-----------|
| Analyte              | Result | Reporting Limit | Analyzed   | Method Blank | BS  | % Recovery | True Value QC | RPD  | Qualifier |
| Chloride             | 144    | 16.0            | 04/18/2018 | ND           | 416 | 104        | 400           | 0.00 |           |

# Sample ID: NMR - EAST (H801000-03)

| Chloride, SM4500CI-B | mg     | /kg             | Analyze    | d By: AC     |     |            |               |      |           |
|----------------------|--------|-----------------|------------|--------------|-----|------------|---------------|------|-----------|
| Analyte              | Result | Reporting Limit | Analyzed   | Method Blank | BS  | % Recovery | True Value QC | RPD  | Qualifier |
| Chloride             | 160    | 16.0            | 04/18/2018 | ND           | 432 | 108        | 400           | 0.00 |           |

# Sample ID: SMR - WEST (H801000-04)

| Chloride, SM4500CI-B | mg/    | /kg             | Analyze    | d By: AC     |     |            |               |      |           |
|----------------------|--------|-----------------|------------|--------------|-----|------------|---------------|------|-----------|
| Analyte              | Result | Reporting Limit | Analyzed   | Method Blank | BS  | % Recovery | True Value QC | RPD  | Qualifier |
| Chloride             | 48.0   | 16.0            | 04/18/2018 | ND           | 432 | 108        | 400           | 0.00 |           |

Project Number:

Analyte

Analyte

CARTER #1 CARTER #1 Sampling Condition: Sample Received By: Cool & Intact
Tamara Oldaker

Project Location: NONE GIVEN

Sample ID: SMR - MIDDLE (H801000-05)

Chloride, SM4500Cl-B

400

RPD

0.00

Qualific

Sample ID: SMR - EAST (H801000-06)

Chloride, SM4500Cl-B

ma/k

Analyzed By: AC