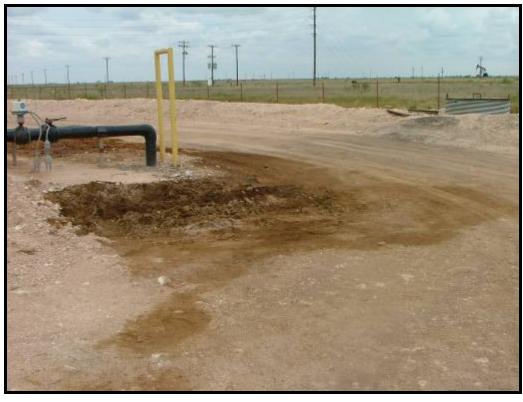

## **Appendix B Site Photos**

#### II. Background

Safety and Environmental Solutions, Inc. (SESI) was engaged by Fasken Oil and Ranch, LTD. to perform cleanup services at the Denton SWD #5 Tank Battery. The facility was affected by an overflow in the tanks caused by an injection pump failure. Approximately 205 barrels of produced fluid were released, 195 barrels were recovered. The spill was contained inside the bermed area.