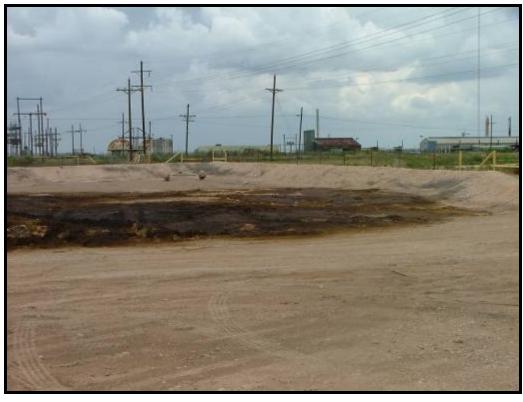

#### II. Background

Safety and Environmental Solutions, Inc. (SESI) was engaged by Fasken Oil and Ranch, LTD. to perform cleanup services at the Denton SWD #5 Tank Battery. The facility was affected by an overflow in the tanks caused by an injection pump failure. Approximately 205 barrels of produced fluid were released, 195 barrels were recovered. The spill was contained inside the bermed area.

#### V. Action Plan

Since this is an active tank battery and the spill was contained inside the bermed area it is proposed that a cosmetic cleanup be performed at this time.

The highly contaminated/saturated soils will be excavated and transported to an NMOCD approved facility for disposal. After excavation, representative samples will be retrieved to document any contamination left in place. The excavated area will then be backfilled with clean soil from offsite and returned to grade. Due to the configuration of the battery it is not feasible to install a liner; instead a 1,000 barrel capacity overflow tank will be installed at the facility to help prevent future occurrences.

## **Appendix B Site Photos**