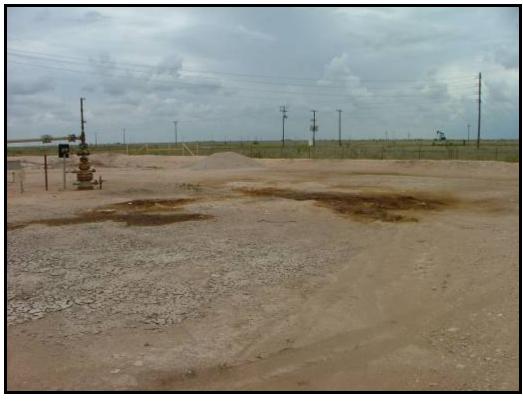

## **Appendix B Site Photos**

#### II. Background

Safety and Environmental Solutions, Inc. (SESI) was engaged by Fasken Oil and Ranch, LTD. to perform cleanup services at the Denton SWD #5 Tank Battery. The facility was affected by an overflow in the tanks caused by an injection pump failure. Approximately 205 barrels of produced fluid were released, 195 barrels were recovered. The spill was contained inside the bermed area.