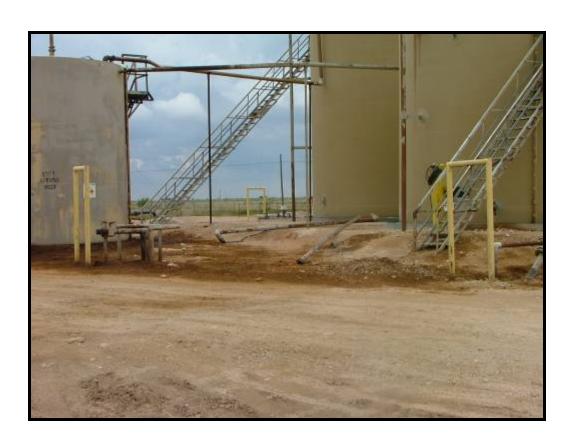

#### II. Background

Safety and Environmental Solutions, Inc. (SESI) was engaged by Fasken Oil and Ranch, LTD. to perform cleanup services at the Denton SWD #5 Tank Battery. The facility was affected by an overflow in the tanks caused by an injection pump failure. Approximately 205 barrels of produced fluid were released, 195 barrels were recovered. The spill was contained inside the bermed area.

#### V. Action Plan

Since this is an active tank battery and the spill was contained inside the bermed area it is proposed that a cosmetic cleanup be performed at this time.

The highly contaminated/saturated soils will be excavated and transported to an NMOCD approved facility for disposal. After excavation, representative samples will be retrieved to document any contamination left in place. The excavated area will then be backfilled with clean soil from offsite and returned to grade. Due to the configuration of the battery it is not feasible to install a liner; instead a 1,000 barrel capacity overflow tank will be installed at the facility to help prevent future occurrences.

## **Appendix B Site Photos**