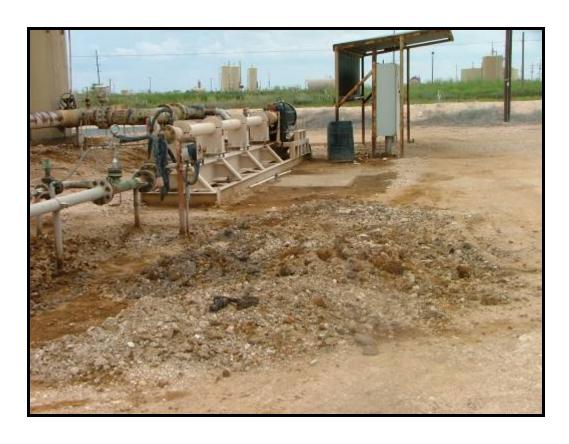

## **Appendix B Site Photos**

#### II. Background

Safety and Environmental Solutions, Inc. (SESI) was engaged by Fasken Oil and Ranch, LTD. to perform cleanup services at the Denton SWD #5 Tank Battery. The facility was affected by an overflow in the tanks caused by an injection pump failure. Approximately 205 barrels of produced fluid were released, 195 barrels were recovered. The spill was contained inside the bermed area.