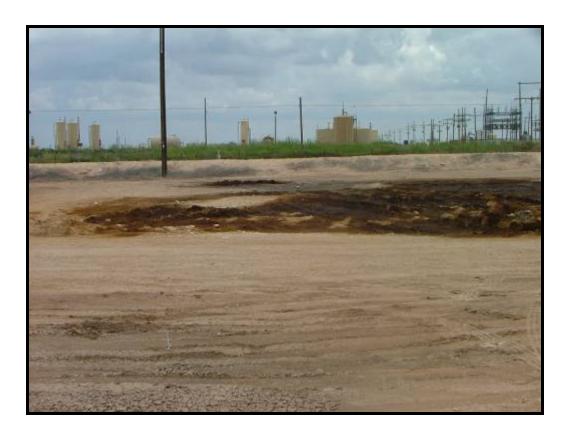

#### II. Background

Safety and Environmental Solutions, Inc. (SESI) was engaged by Fasken Oil and Ranch, LTD. to perform cleanup services at the Denton SWD #5 Tank Battery. The facility was affected by an overflow in the tanks caused by an injection pump failure. Approximately 205 barrels of produced fluid were released, 195 barrels were recovered. The spill was contained inside the bermed area.

#### V. Action Plan

Since this is an active tank battery and the spill was contained inside the bermed area it is proposed that a cosmetic cleanup be performed at this time.

The highly contaminated/saturated soils will be excavated and transported to an NMOCD approved facility for disposal. After excavation, representative samples will be retrieved to document any contamination left in place. The excavated area will then be backfilled with clean soil from offsite and returned to grade. Due to the configuration of the battery it is not feasible to install a liner; instead a 1,000 barrel capacity overflow tank will be installed at the facility to help prevent future occurrences.

## **Appendix B Site Photos**