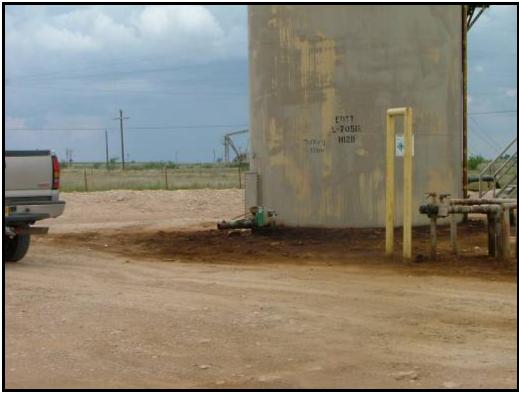

#### II. Background

Safety and Environmental Solutions, Inc. (SESI) was engaged by Fasken Oil and Ranch, LTD. to perform cleanup services at the Denton SWD #5 Tank Battery. The facility was affected by an overflow in the tanks caused by an injection pump failure. Approximately 205 barrels of produced fluid were released, 195 barrels were recovered. The spill was contained inside the bermed area.

#### V. Action Plan

Since this is an active tank battery and the spill was contained inside the bermed area it is proposed that a cosmetic cleanup be performed at this time.

The highly contaminated/saturated soils will be excavated and transported to an NMOCD approved facility for disposal. After excavation, representative samples will be retrieved to document any contamination left in place. The excavated area will then be backfilled with clean soil from offsite and returned to grade. Due to the configuration of the battery it is not feasible to install a liner; instead a 1,000 barrel capacity overflow tank will be installed at the facility to help prevent future occurrences.

## **Appendix B Site Photos**