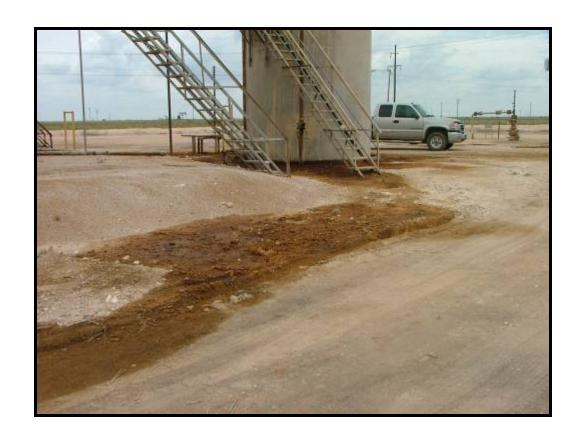

## **Appendix B Site Photos**

#### II. Background

Safety and Environmental Solutions, Inc. (SESI) was engaged by Fasken Oil and Ranch, LTD. to perform cleanup services at the Denton SWD #5 Tank Battery. The facility was affected by an overflow in the tanks caused by an injection pump failure. Approximately 205 barrels of produced fluid were released, 195 barrels were recovered. The spill was contained inside the bermed area.