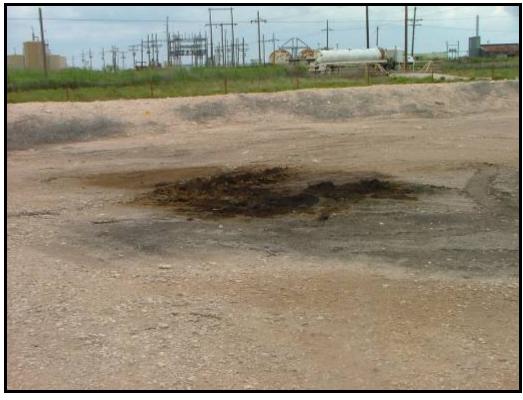

## **Appendix B Site Photos**

#### II. Background

Safety and Environmental Solutions, Inc. (SESI) was engaged by Fasken Oil and Ranch, LTD. to perform cleanup services at the Denton SWD #5 Tank Battery. The facility was affected by an overflow in the tanks caused by an injection pump failure. Approximately 205 barrels of produced fluid were released, 195 barrels were recovered. The spill was contained inside the bermed area.