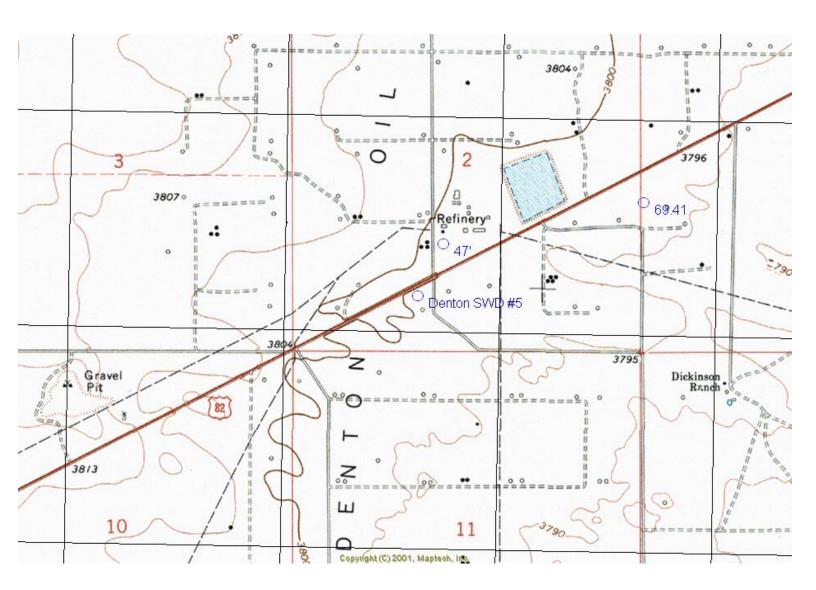

#### III. Surface and Ground Water

The closest groundwater of record listed with the New Mexico office of the state engineer is located in the same section, range and township. The depth of water in this well was 47' in 1974. SESI has a monitor well installed approximately 3,634 northeast of this site. The depth of water in this well was 69.41' in March of this year

## Figure 1 Vicinity Map