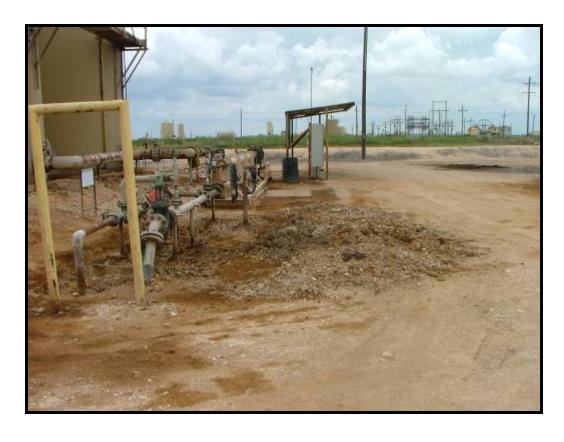

## **Appendix B Site Photos**

#### II. Background

Safety and Environmental Solutions, Inc. (SESI) was engaged by Fasken Oil and Ranch, LTD. to perform cleanup services at the Denton SWD #5 Tank Battery. The facility was affected by an overflow in the tanks caused by an injection pump failure. Approximately 205 barrels of produced fluid were released, 195 barrels were recovered. The spill was contained inside the bermed area.