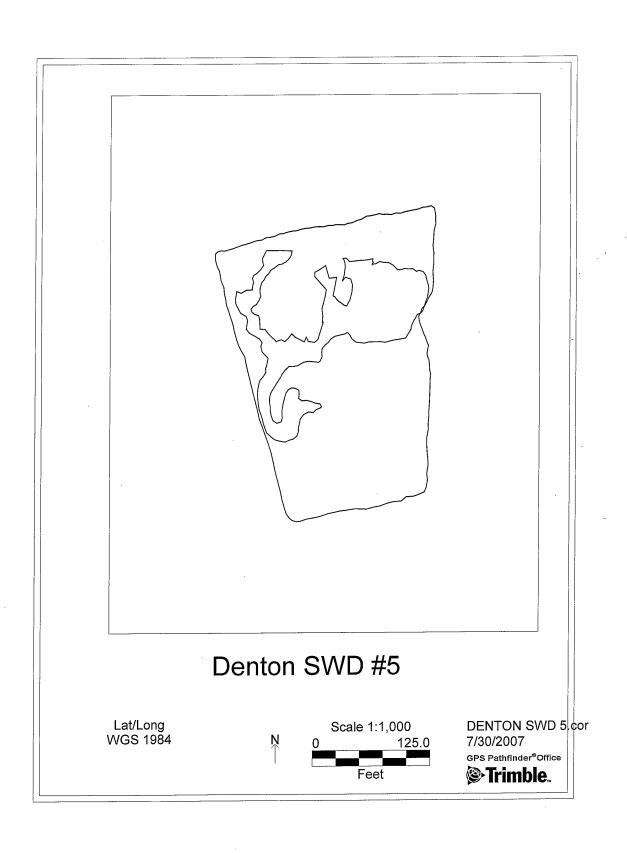

#### V. Action Plan

Since this is an active tank battery and the spill was contained inside the bermed area it is proposed that a cosmetic cleanup be performed at this time.

The highly contaminated/saturated soils will be excavated and transported to an NMOCD approved facility for disposal. After excavation, representative samples will be retrieved to document any contamination left in place. The excavated area will then be backfilled with clean soil from offsite and returned to grade. Due to the configuration of the battery it is not feasible to install a liner; instead a 1,000 barrel capacity overflow tank will be installed at the facility to help prevent future occurrences.

## Figure 2 Site Plan