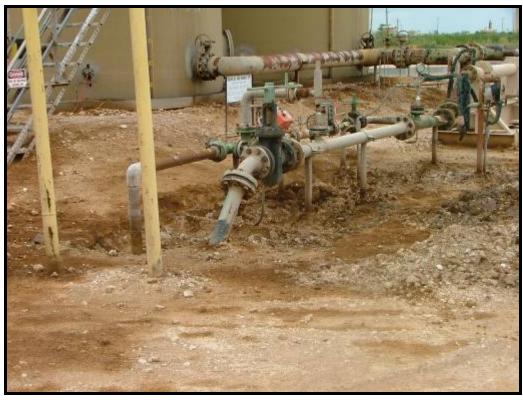

## **Appendix B Site Photos**

#### II. Background

Safety and Environmental Solutions, Inc. (SESI) was engaged by Fasken Oil and Ranch, LTD. to perform cleanup services at the Denton SWD #5 Tank Battery. The facility was affected by an overflow in the tanks caused by an injection pump failure. Approximately 205 barrels of produced fluid were released, 195 barrels were recovered. The spill was contained inside the bermed area.