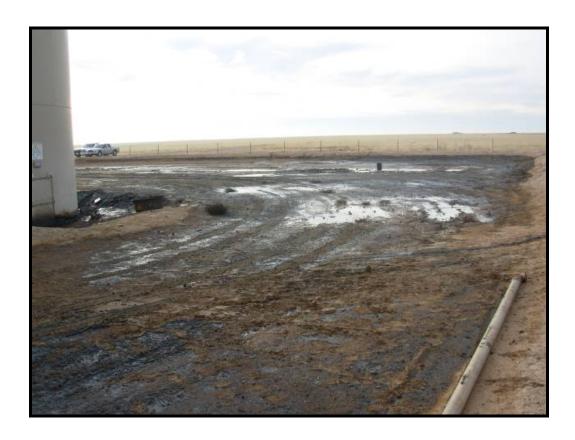

#### III. Background

On January 9, 2007 the injection pump shut down and both high level alarms at the facility failed causing a release of produced fluids from the stock tank. Approximately 5800 barrels were released, of which 5275 were recovered. The release covered affected approximately 88,700 sq.ft. July 15, 2005 the Denton SWD facility release approximately 5,000 barrels of produced water due to an equipment malfunction.

The above action plan does not include installation of a liner due to the fact that Fasken Oil & Ranch Ltd. is upgrading the containment system at the facility. An overflow pit measuring 180' X 90' will be installed at the facility and all berms will be raised to a height of 5'. These steps will insure any future releases will not breach the containment area.