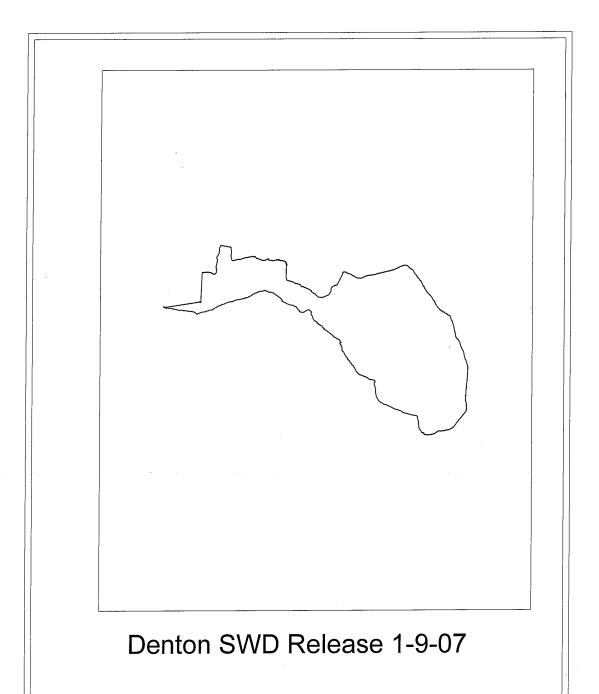

# Figure 2 Site Plan

Lat/Long WGS 1984

Denton SWD Release 1-9-( 1/19/2007

1/19/2007 GPS Pathfinder®Office

#### III. Background

On January 9, 2007 the injection pump shut down and both high level alarms at the facility failed causing a release of produced fluids from the stock tank. Approximately 5800 barrels were released, of which 5275 were recovered. The release covered affected approximately 88,700 sq.ft. July 15, 2005 the Denton SWD facility release approximately 5,000 barrels of produced water due to an equipment malfunction.