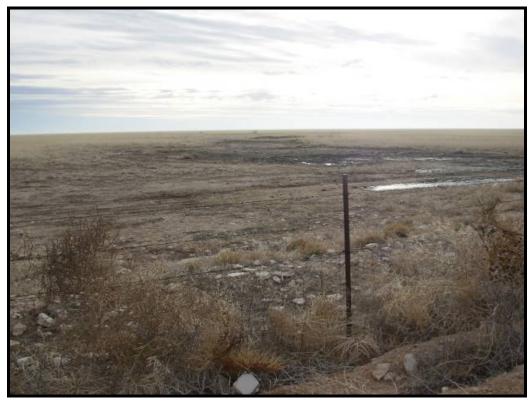

#### III. Background

On January 9, 2007 the injection pump shut down and both high level alarms at the facility failed causing a release of produced fluids from the stock tank. Approximately 5800 barrels were released, of which 5275 were recovered. The release covered affected approximately 88,700 sq.ft. July 15, 2005 the Denton SWD facility release approximately 5,000 barrels of produced water due to an equipment malfunction.

#### V. Action Plan

Sufficient soil borings will be installed in the affected are to document the vertical extent of contamination. The affected area will then be excavated to the hard caliche layer. The excavated soil will be blended with clean soil adjacent to the affected area until representative samples indicate the chloride concentrations to be no greater than 1000 ppm. The blended soil will then be used to backfill the excavated. After backfill the area will be returned to natural grade and reseeded.