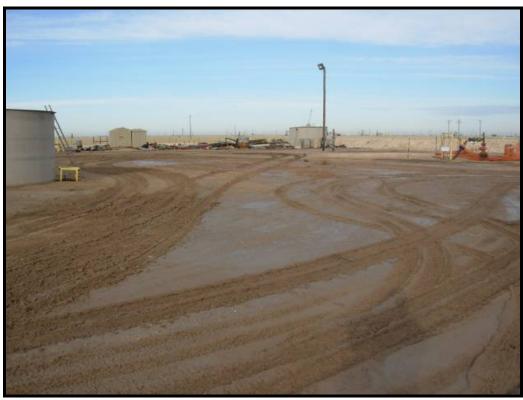

#### III. Background

On January 9, 2007 the injection pump shut down and both high level alarms at the facility failed causing a release of produced fluids from the stock tank. Approximately 5800 barrels were released, of which 5275 were recovered. The release covered affected approximately 88,700 sq.ft. July 15, 2005 the Denton SWD facility release approximately 5,000 barrels of produced water due to an equipment malfunction.

#### VI. Figures & Appendices

Figure 1. - Vicinity Map Figure 2. - Site Plan Appendix A - C-141 Appendix B – Site Photos