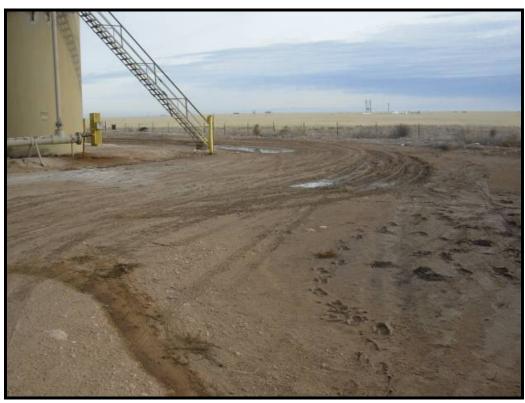

#### III. Background

On January 9, 2007 the injection pump shut down and both high level alarms at the facility failed causing a release of produced fluids from the stock tank. Approximately 5800 barrels were released, of which 5275 were recovered. The release covered affected approximately 88,700 sq.ft. July 15, 2005 the Denton SWD facility release approximately 5,000 barrels of produced water due to an equipment malfunction.