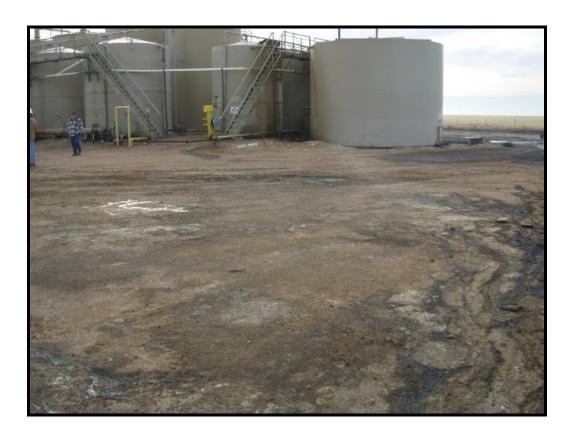

#### III. Background

On January 9, 2007 the injection pump shut down and both high level alarms at the facility failed causing a release of produced fluids from the stock tank. Approximately 5800 barrels were released, of which 5275 were recovered. The release covered affected approximately 88,700 sq.ft. July 15, 2005 the Denton SWD facility release approximately 5,000 barrels of produced water due to an equipment malfunction.

The above action plan does not include installation of a liner due to the fact that Fasken Oil & Ranch Ltd. is upgrading the containment system at the facility. An overflow pit measuring 180' X 90' will be installed at the facility and all berms will be raised to a height of 5'. These steps will insure any future releases will not breach the containment area.