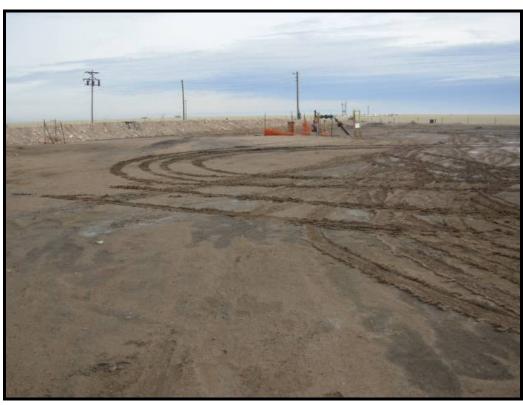

#### III. Background

On January 9, 2007 the injection pump shut down and both high level alarms at the facility failed causing a release of produced fluids from the stock tank. Approximately 5800 barrels were released, of which 5275 were recovered. The release covered affected approximately 88,700 sq.ft. July 15, 2005 the Denton SWD facility release approximately 5,000 barrels of produced water due to an equipment malfunction.

#### VI. Figures & Appendices

Figure 1. - Vicinity Map Figure 2. - Site Plan Appendix A - C-141 Appendix B – Site Photos