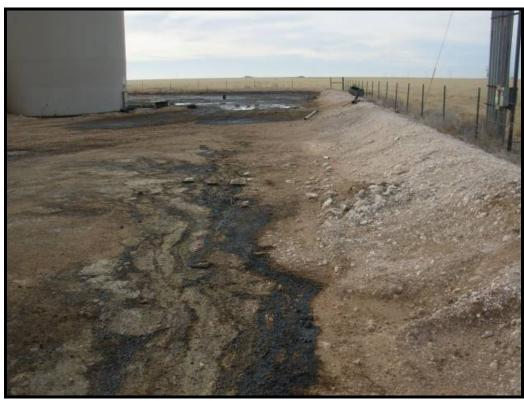

#### III. Background

On January 9, 2007 the injection pump shut down and both high level alarms at the facility failed causing a release of produced fluids from the stock tank. Approximately 5800 barrels were released, of which 5275 were recovered. The release covered affected approximately 88,700 sq.ft. July 15, 2005 the Denton SWD facility release approximately 5,000 barrels of produced water due to an equipment malfunction.

The above action plan does not include installation of a liner due to the fact that Fasken Oil & Ranch Ltd. is upgrading the containment system at the facility. An overflow pit measuring 180' X 90' will be installed at the facility and all berms will be raised to a height of 5'. These steps will insure any future releases will not breach the containment area.