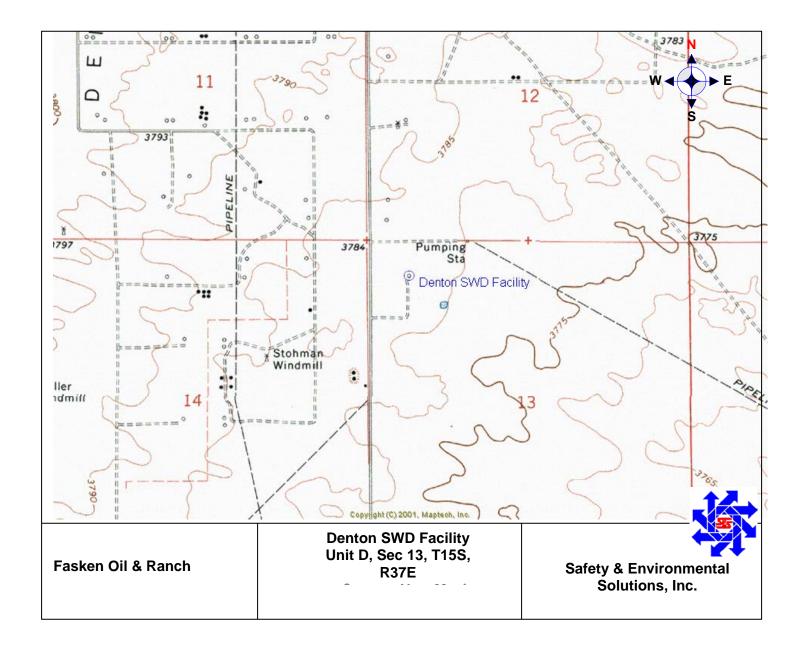

# Figure 1 Vicinity Map

#### II. Purpose

The purpose of this work plan is to propose a plan for the cleanup of the area identified affected by a produced water release at the Denton SWD Facility. The site is located in Unit D, Section 13, Township; 15S, Range 37E. The land is owned by Mr. Darr Angell.