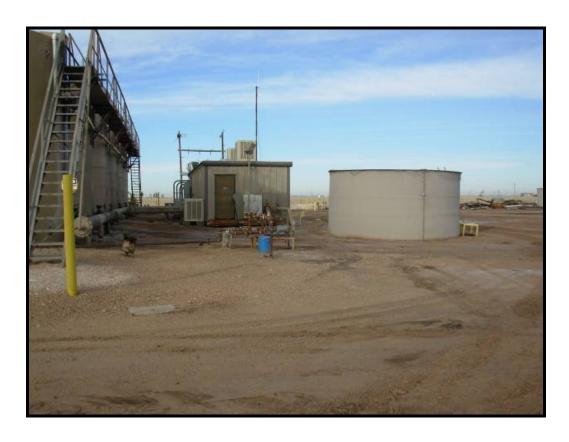

#### III. Background

On January 9, 2007 the injection pump shut down and both high level alarms at the facility failed causing a release of produced fluids from the stock tank. Approximately 5800 barrels were released, of which 5275 were recovered. The release covered affected approximately 88,700 sq.ft. July 15, 2005 the Denton SWD facility release approximately 5,000 barrels of produced water due to an equipment malfunction.

The above action plan does not include installation of a liner due to the fact that Fasken Oil & Ranch Ltd. is upgrading the containment system at the facility. An overflow pit measuring 180' X 90' will be installed at the facility and all berms will be raised to a height of 5'. These steps will insure any future releases will not breach the containment area.

#### VI. Figures & Appendices

Figure 1. - Vicinity Map Figure 2. - Site Plan Appendix A - C-141 Appendix B – Site Photos