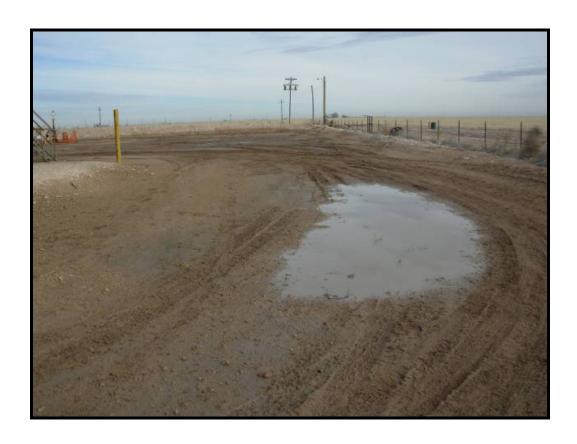

#### III. Background

On January 9, 2007 the injection pump shut down and both high level alarms at the facility failed causing a release of produced fluids from the stock tank. Approximately 5800 barrels were released, of which 5275 were recovered. The release covered affected approximately 88,700 sq.ft. July 15, 2005 the Denton SWD facility release approximately 5,000 barrels of produced water due to an equipment malfunction.

#### V. Action Plan

Sufficient soil borings will be installed in the affected are to document the vertical extent of contamination. The affected area will then be excavated to the hard caliche layer. The excavated soil will be blended with clean soil adjacent to the affected area until representative samples indicate the chloride concentrations to be no greater than 1000 ppm. The blended soil will then be used to backfill the excavated. After backfill the area will be returned to natural grade and reseeded.