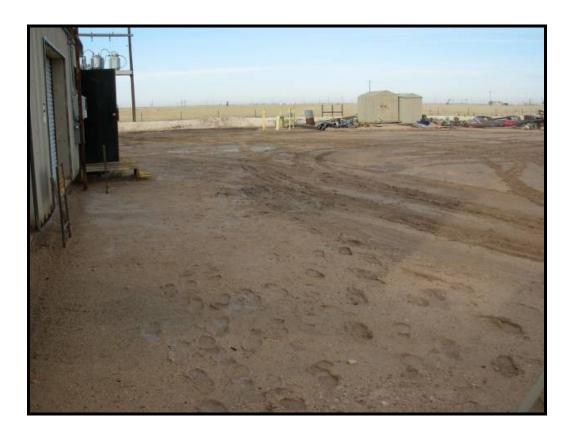

#### III. Background

On January 9, 2007 the injection pump shut down and both high level alarms at the facility failed causing a release of produced fluids from the stock tank. Approximately 5800 barrels were released, of which 5275 were recovered. The release covered affected approximately 88,700 sq.ft. July 15, 2005 the Denton SWD facility release approximately 5,000 barrels of produced water due to an equipment malfunction.

#### VI. Figures & Appendices

Figure 1. - Vicinity Map Figure 2. - Site Plan Appendix A - C-141 Appendix B – Site Photos