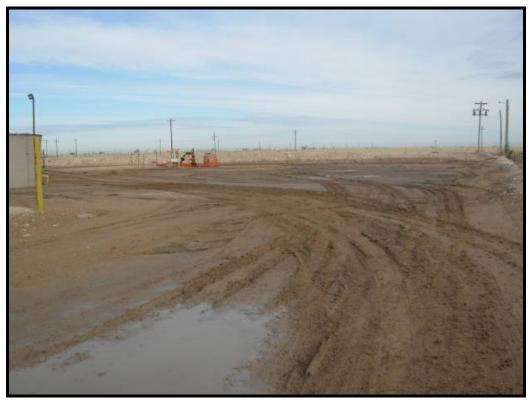

#### III. Background

On January 9, 2007 the injection pump shut down and both high level alarms at the facility failed causing a release of produced fluids from the stock tank. Approximately 5800 barrels were released, of which 5275 were recovered. The release covered affected approximately 88,700 sq.ft. July 15, 2005 the Denton SWD facility release approximately 5,000 barrels of produced water due to an equipment malfunction.

#### V. Action Plan

Sufficient soil borings will be installed in the affected are to document the vertical extent of contamination. The affected area will then be excavated to the hard caliche layer. The excavated soil will be blended with clean soil adjacent to the affected area until representative samples indicate the chloride concentrations to be no greater than 1000 ppm. The blended soil will then be used to backfill the excavated. After backfill the area will be returned to natural grade and reseeded.