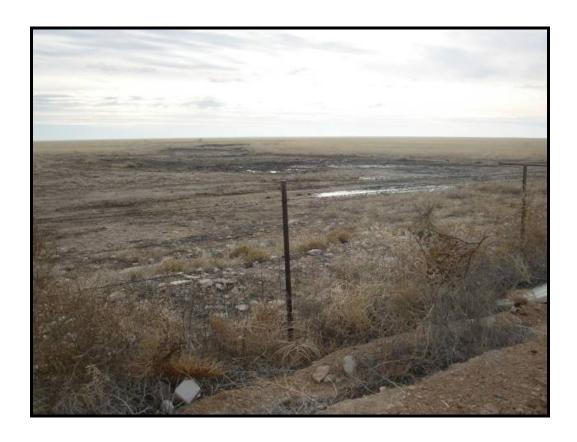

#### III. Background

On January 9, 2007 the injection pump shut down and both high level alarms at the facility failed causing a release of produced fluids from the stock tank. Approximately 5800 barrels were released, of which 5275 were recovered. The release covered affected approximately 88,700 sq.ft. July 15, 2005 the Denton SWD facility release approximately 5,000 barrels of produced water due to an equipment malfunction.

#### V. Action Plan

Sufficient soil borings will be installed in the affected are to document the vertical extent of contamination. The affected area will then be excavated to the hard caliche layer. The excavated soil will be blended with clean soil adjacent to the affected area until representative samples indicate the chloride concentrations to be no greater than 1000 ppm. The blended soil will then be used to backfill the excavated. After backfill the area will be returned to natural grade and reseeded.