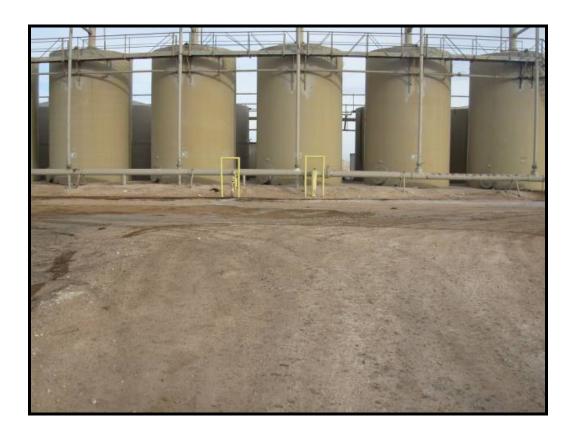

#### III. Background

On January 9, 2007 the injection pump shut down and both high level alarms at the facility failed causing a release of produced fluids from the stock tank. Approximately 5800 barrels were released, of which 5275 were recovered. The release covered affected approximately 88,700 sq.ft. July 15, 2005 the Denton SWD facility release approximately 5,000 barrels of produced water due to an equipment malfunction.