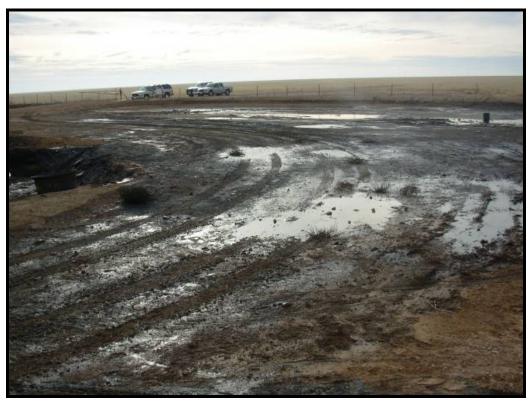

#### III. Background

On January 9, 2007 the injection pump shut down and both high level alarms at the facility failed causing a release of produced fluids from the stock tank. Approximately 5800 barrels were released, of which 5275 were recovered. The release covered affected approximately 88,700 sq.ft. July 15, 2005 the Denton SWD facility release approximately 5,000 barrels of produced water due to an equipment malfunction.

The above action plan does not include installation of a liner due to the fact that Fasken Oil & Ranch Ltd. is upgrading the containment system at the facility. An overflow pit measuring 180' X 90' will be installed at the facility and all berms will be raised to a height of 5'. These steps will insure any future releases will not breach the containment area.