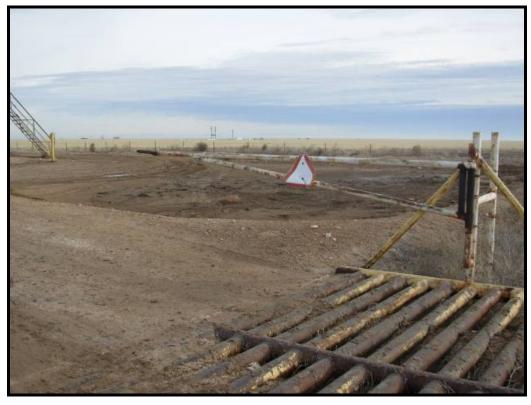

#### III. Background

On January 9, 2007 the injection pump shut down and both high level alarms at the facility failed causing a release of produced fluids from the stock tank. Approximately 5800 barrels were released, of which 5275 were recovered. The release covered affected approximately 88,700 sq.ft. July 15, 2005 the Denton SWD facility release approximately 5,000 barrels of produced water due to an equipment malfunction.

The above action plan does not include installation of a liner due to the fact that Fasken Oil & Ranch Ltd. is upgrading the containment system at the facility. An overflow pit measuring 180' X 90' will be installed at the facility and all berms will be raised to a height of 5'. These steps will insure any future releases will not breach the containment area.