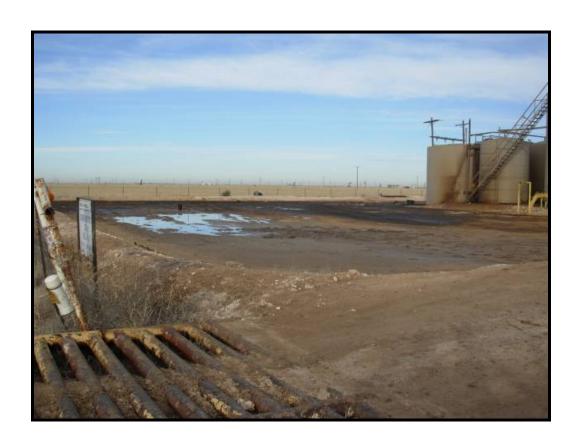

#### III. Background

On January 9, 2007 the injection pump shut down and both high level alarms at the facility failed causing a release of produced fluids from the stock tank. Approximately 5800 barrels were released, of which 5275 were recovered. The release covered affected approximately 88,700 sq.ft. July 15, 2005 the Denton SWD facility release approximately 5,000 barrels of produced water due to an equipment malfunction.

The above action plan does not include installation of a liner due to the fact that Fasken Oil & Ranch Ltd. is upgrading the containment system at the facility. An overflow pit measuring 180' X 90' will be installed at the facility and all berms will be raised to a height of 5'. These steps will insure any future releases will not breach the containment area.