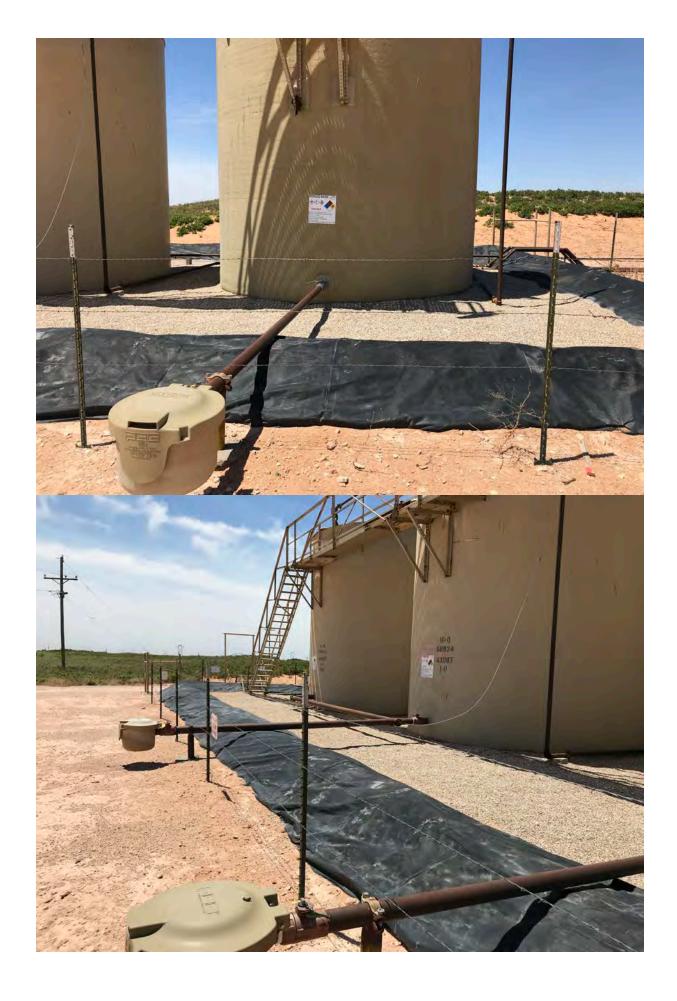

Submit 1 Copy to appropriate District Office in accordance with 19.15.29 NMAC.

|                                                                                                                                                                                                                                                                                                             |                                                        |                                       |                                                         | <b>OPERATOR</b> Initia  |          |                                                     |                    | al Report              | $\boxtimes$  | Final             | Report   |       |  |
|-------------------------------------------------------------------------------------------------------------------------------------------------------------------------------------------------------------------------------------------------------------------------------------------------------------|--------------------------------------------------------|---------------------------------------|---------------------------------------------------------|-------------------------|----------|-----------------------------------------------------|--------------------|------------------------|--------------|-------------------|----------|-------|--|
| Name of Co                                                                                                                                                                                                                                                                                                  | mpany M                                                | arathon Oil (                         | (                                                       | Contact Callie Karrigan |          |                                                     |                    |                        |              |                   |          |       |  |
| Address 55                                                                                                                                                                                                                                                                                                  | 55 San Fe                                              | r                                     | Telephone No. 405-202-1028 (cell) 575-297-0956 (office) |                         |          |                                                     |                    |                        |              |                   |          |       |  |
| Facility Nar                                                                                                                                                                                                                                                                                                | ne Pearsa                                              | ]                                     | Facility Type Oil Well                                  |                         |          |                                                     |                    |                        |              |                   |          |       |  |
| Surface Ow                                                                                                                                                                                                                                                                                                  | ner BLM                                                | wner I                                | BLM API No. 30-025-39135                                |                         |          |                                                     |                    |                        |              |                   |          |       |  |
| Bullace OW                                                                                                                                                                                                                                                                                                  | ner BEN                                                |                                       | 1                                                       |                         |          |                                                     |                    |                        |              |                   |          |       |  |
| F                                                                                                                                                                                                                                                                                                           | Ι                                                      | T =                                   | T _                                                     |                         |          | OF REI                                              |                    |                        |              |                   |          |       |  |
| Unit Letter                                                                                                                                                                                                                                                                                                 | Unit Letter Section Township Range Feet from the Norti |                                       |                                                         |                         |          | South Line                                          | Feet from the 1060 | East/West Line<br>East |              | County<br>Lea     |          |       |  |
| Latitude_32.7741432 Longitude103.8006287 NAD83                                                                                                                                                                                                                                                              |                                                        |                                       |                                                         |                         |          |                                                     |                    |                        |              |                   |          |       |  |
|                                                                                                                                                                                                                                                                                                             |                                                        |                                       |                                                         | NAT                     | TIRE     | OF REL                                              | EASE.              |                        |              |                   |          |       |  |
| Type of Rele                                                                                                                                                                                                                                                                                                | ase produc                                             | ed water                              |                                                         | INAI                    | OKE      | Volume of Release 28 bbls Volume Recovered 25 bbls  |                    |                        |              |                   |          |       |  |
| Source of Release 3 to 2 inch reducer fitting at the base of the produced                                                                                                                                                                                                                                   |                                                        |                                       |                                                         |                         |          |                                                     |                    |                        |              | Hour of Discovery |          |       |  |
| water tank                                                                                                                                                                                                                                                                                                  |                                                        |                                       | 6/28/2017 6/28/2017 4:00 pm                             |                         |          |                                                     |                    |                        |              |                   |          |       |  |
| Was Immediate Notice Given?   ☐ Yes ☐ No ☐ Not Required                                                                                                                                                                                                                                                     |                                                        |                                       |                                                         |                         |          | If YES, To Whom? Olivia Yu/NMOCD, Shelly Tucker/BLM |                    |                        |              |                   |          |       |  |
| By Whom? Wendy Gram                                                                                                                                                                                                                                                                                         |                                                        |                                       |                                                         |                         |          | Date and Hour 6/29/2017 10:40 am                    |                    |                        |              |                   |          |       |  |
| Was a Watercourse Reached?                                                                                                                                                                                                                                                                                  |                                                        |                                       |                                                         |                         |          | If YES, Volume Impacting the Watercourse.           |                    |                        |              |                   |          |       |  |
| ☐ Yes ⊠ No                                                                                                                                                                                                                                                                                                  |                                                        |                                       |                                                         |                         |          | APPROVED                                            |                    |                        |              |                   |          |       |  |
| If a Watercourse was Impacted, Describe Fully.* N/A                                                                                                                                                                                                                                                         |                                                        |                                       |                                                         |                         |          |                                                     |                    |                        |              |                   |          |       |  |
| Describe Con                                                                                                                                                                                                                                                                                                | sa of Drobl                                            | By Olivia Yu at 8:24 am, May 07, 2018 |                                                         |                         |          |                                                     |                    |                        |              |                   |          |       |  |
| Describe Cause of Problem and Remedial Action Taken.*  Approximately 28 bbls of produced fluids were released from a hole in the 3-inch to 2-inch fitting on the produced water tank because of internal                                                                                                    |                                                        |                                       |                                                         |                         |          |                                                     |                    |                        |              |                   |          |       |  |
| corrosion. The release was contained in lined containment. Well was shut in and a crew was called to begin cleanup.                                                                                                                                                                                         |                                                        |                                       |                                                         |                         |          |                                                     |                    |                        |              |                   |          |       |  |
|                                                                                                                                                                                                                                                                                                             |                                                        |                                       |                                                         |                         |          |                                                     |                    |                        |              |                   |          |       |  |
| Describe Are                                                                                                                                                                                                                                                                                                | a Affected                                             | and Cleanup A                         | Action Tak                                              | en.*                    |          |                                                     |                    |                        |              |                   | -        |       |  |
| Describe Area Affected and Cleanup Action Taken.* Fluids were removed by vacuum truck and tanks and liner were pressure washed. Liner integrity inspection performed by third party and the liner was                                                                                                       |                                                        |                                       |                                                         |                         |          |                                                     |                    |                        |              |                   |          |       |  |
| found to be in                                                                                                                                                                                                                                                                                              | mpervious.                                             |                                       |                                                         |                         |          |                                                     |                    |                        |              |                   |          |       |  |
|                                                                                                                                                                                                                                                                                                             |                                                        |                                       |                                                         |                         |          |                                                     |                    |                        |              |                   |          |       |  |
| I hereby certify that the information given above is true and complete to the best of my knowledge and understand that pursuant to NMOCD rules and                                                                                                                                                          |                                                        |                                       |                                                         |                         |          |                                                     |                    |                        |              |                   |          |       |  |
| regulations all operators are required to report and/or file certain release notifications and perform corrective actions for releases which may endanger                                                                                                                                                   |                                                        |                                       |                                                         |                         |          |                                                     |                    |                        |              |                   |          |       |  |
| public health or the environment. The acceptance of a C-141 report by the NMOCD marked as "Final Report" does not relieve the operator of liability                                                                                                                                                         |                                                        |                                       |                                                         |                         |          |                                                     |                    |                        |              |                   |          |       |  |
| should their operations have failed to adequately investigate and remediate contamination that pose a threat to ground water, surface water, human health or the environment. In addition, NMOCD acceptance of a C-141 report does not relieve the operator of responsibility for compliance with any other |                                                        |                                       |                                                         |                         |          |                                                     |                    |                        |              |                   |          |       |  |
|                                                                                                                                                                                                                                                                                                             |                                                        | ws and/or regi                        |                                                         |                         | report a | oes not rene v                                      | e the operator or  | гевропы                | omity for co | omphanee w        | run uniy | other |  |
|                                                                                                                                                                                                                                                                                                             |                                                        |                                       | OIL CONSERVATION DIVISION                               |                         |          |                                                     |                    |                        |              |                   |          |       |  |
| Signature: C                                                                                                                                                                                                                                                                                                | allia Var                                              | ercí a am                             |                                                         |                         |          | nM                                                  |                    |                        |              |                   |          |       |  |
| Signature: C                                                                                                                                                                                                                                                                                                | aille Xar                                              |                                       | Approved by Environmental Specialist:                   |                         |          |                                                     |                    |                        |              |                   |          |       |  |
| Printed Name                                                                                                                                                                                                                                                                                                | e: Callie Ka                                           | 1                                     | Approved by Environmental opecialist.                   |                         |          |                                                     |                    |                        |              |                   |          |       |  |
| Title: HES P                                                                                                                                                                                                                                                                                                |                                                        | -                                     |                                                         |                         |          | Approval Dat                                        | 5/7/2018           |                        | Expiration 1 | Date: XX/         | xx/xx    | XX    |  |
|                                                                                                                                                                                                                                                                                                             |                                                        |                                       | .,                                                      |                         |          |                                                     |                    |                        |              |                   |          |       |  |
| E-mail Address: cnkarrigan@marathonoil.com                                                                                                                                                                                                                                                                  |                                                        |                                       |                                                         |                         |          | Conditions of Approval:                             |                    |                        | Attached     |                   |          |       |  |
| Date: 5/2/20                                                                                                                                                                                                                                                                                                | 110                                                    |                                       | D                                                       | hone: 405-202-10        | 128      |                                                     |                    |                        |              |                   |          |       |  |