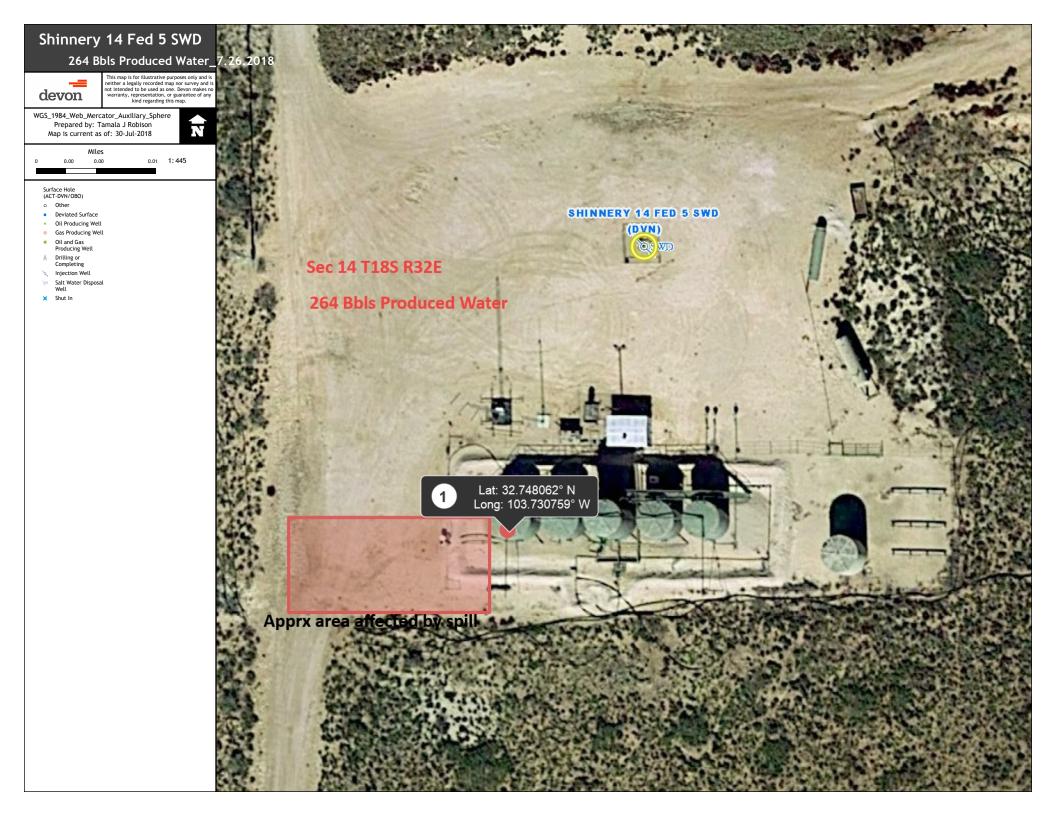

Form C-141

Revised April 3, 2017

|                                                                                                 |                                                                |                                                          | Rele                                                  | ease Notific                                                 | catio                          | on and Co                                        | orrective A                                                                                                                                                                                                                                                                                                                                                                                                                                                                                                                                                                                                                                                                                                                                                                                                                                                                                                                                                                                                                                                                                                                                                                                                                                                                                                                                                                                                                                                                                                                                                                                                                                                                                                                                                                                                                                                                                                                                                                                                                                                                                                                    | ctior                              | 1                                            |                                                         |                                              |  |
|-------------------------------------------------------------------------------------------------|----------------------------------------------------------------|----------------------------------------------------------|-------------------------------------------------------|--------------------------------------------------------------|--------------------------------|--------------------------------------------------|--------------------------------------------------------------------------------------------------------------------------------------------------------------------------------------------------------------------------------------------------------------------------------------------------------------------------------------------------------------------------------------------------------------------------------------------------------------------------------------------------------------------------------------------------------------------------------------------------------------------------------------------------------------------------------------------------------------------------------------------------------------------------------------------------------------------------------------------------------------------------------------------------------------------------------------------------------------------------------------------------------------------------------------------------------------------------------------------------------------------------------------------------------------------------------------------------------------------------------------------------------------------------------------------------------------------------------------------------------------------------------------------------------------------------------------------------------------------------------------------------------------------------------------------------------------------------------------------------------------------------------------------------------------------------------------------------------------------------------------------------------------------------------------------------------------------------------------------------------------------------------------------------------------------------------------------------------------------------------------------------------------------------------------------------------------------------------------------------------------------------------|------------------------------------|----------------------------------------------|---------------------------------------------------------|----------------------------------------------|--|
| _                                                                                               |                                                                |                                                          |                                                       | OPERATOR   Initial Report   Final Report                     |                                |                                                  |                                                                                                                                                                                                                                                                                                                                                                                                                                                                                                                                                                                                                                                                                                                                                                                                                                                                                                                                                                                                                                                                                                                                                                                                                                                                                                                                                                                                                                                                                                                                                                                                                                                                                                                                                                                                                                                                                                                                                                                                                                                                                                                                |                                    |                                              |                                                         |                                              |  |
| Name of Company Devon Energy Production Company Address 6488 Seven Rivers Hwy Artesia, NM 88210 |                                                                |                                                          |                                                       |                                                              |                                | Contact Aaron Kidd; Foreman Technical Services   |                                                                                                                                                                                                                                                                                                                                                                                                                                                                                                                                                                                                                                                                                                                                                                                                                                                                                                                                                                                                                                                                                                                                                                                                                                                                                                                                                                                                                                                                                                                                                                                                                                                                                                                                                                                                                                                                                                                                                                                                                                                                                                                                |                                    |                                              |                                                         |                                              |  |
|                                                                                                 |                                                                | IM 88210                                                 |                                                       | Telephone No. 575-748-3371 Facility Type Salt Water Disposal |                                |                                                  |                                                                                                                                                                                                                                                                                                                                                                                                                                                                                                                                                                                                                                                                                                                                                                                                                                                                                                                                                                                                                                                                                                                                                                                                                                                                                                                                                                                                                                                                                                                                                                                                                                                                                                                                                                                                                                                                                                                                                                                                                                                                                                                                |                                    |                                              |                                                         |                                              |  |
| Facility Name Shinnery 14 Federal 5                                                             |                                                                |                                                          |                                                       |                                                              |                                | Thermy Type Balt Water Disposal                  |                                                                                                                                                                                                                                                                                                                                                                                                                                                                                                                                                                                                                                                                                                                                                                                                                                                                                                                                                                                                                                                                                                                                                                                                                                                                                                                                                                                                                                                                                                                                                                                                                                                                                                                                                                                                                                                                                                                                                                                                                                                                                                                                |                                    |                                              |                                                         |                                              |  |
|                                                                                                 | le. i                                                          | 120 16                                                   |                                                       | F. 11                                                        |                                |                                                  |                                                                                                                                                                                                                                                                                                                                                                                                                                                                                                                                                                                                                                                                                                                                                                                                                                                                                                                                                                                                                                                                                                                                                                                                                                                                                                                                                                                                                                                                                                                                                                                                                                                                                                                                                                                                                                                                                                                                                                                                                                                                                                                                |                                    |                                              |                                                         |                                              |  |
| Surface Owner Federal Mineral Owner                                                             |                                                                |                                                          |                                                       |                                                              |                                | Federal                                          |                                                                                                                                                                                                                                                                                                                                                                                                                                                                                                                                                                                                                                                                                                                                                                                                                                                                                                                                                                                                                                                                                                                                                                                                                                                                                                                                                                                                                                                                                                                                                                                                                                                                                                                                                                                                                                                                                                                                                                                                                                                                                                                                |                                    | API No.30-025-30719                          |                                                         |                                              |  |
| LOCATION OF RELEASE                                                                             |                                                                |                                                          |                                                       |                                                              |                                |                                                  |                                                                                                                                                                                                                                                                                                                                                                                                                                                                                                                                                                                                                                                                                                                                                                                                                                                                                                                                                                                                                                                                                                                                                                                                                                                                                                                                                                                                                                                                                                                                                                                                                                                                                                                                                                                                                                                                                                                                                                                                                                                                                                                                |                                    |                                              |                                                         |                                              |  |
| Unit Letter<br>H                                                                                |                                                                |                                                          |                                                       | Feet from the                                                | North/South Line Feet from the |                                                  |                                                                                                                                                                                                                                                                                                                                                                                                                                                                                                                                                                                                                                                                                                                                                                                                                                                                                                                                                                                                                                                                                                                                                                                                                                                                                                                                                                                                                                                                                                                                                                                                                                                                                                                                                                                                                                                                                                                                                                                                                                                                                                                                | East/West Line                     |                                              | County<br>Lea                                           |                                              |  |
|                                                                                                 |                                                                |                                                          | Latit                                                 |                                                              |                                | Longitude -1<br>E OF REL                         | 03.730759 W_1<br><b>EASE</b>                                                                                                                                                                                                                                                                                                                                                                                                                                                                                                                                                                                                                                                                                                                                                                                                                                                                                                                                                                                                                                                                                                                                                                                                                                                                                                                                                                                                                                                                                                                                                                                                                                                                                                                                                                                                                                                                                                                                                                                                                                                                                                   | NAD83                              | 3                                            |                                                         |                                              |  |
| Type of Release Produced Water                                                                  |                                                                |                                                          |                                                       |                                                              |                                |                                                  |                                                                                                                                                                                                                                                                                                                                                                                                                                                                                                                                                                                                                                                                                                                                                                                                                                                                                                                                                                                                                                                                                                                                                                                                                                                                                                                                                                                                                                                                                                                                                                                                                                                                                                                                                                                                                                                                                                                                                                                                                                                                                                                                |                                    |                                              | Recovered 90 BBLS                                       |                                              |  |
| Source of Release Fiberglass Water Tanks                                                        |                                                                |                                                          |                                                       |                                                              |                                |                                                  |                                                                                                                                                                                                                                                                                                                                                                                                                                                                                                                                                                                                                                                                                                                                                                                                                                                                                                                                                                                                                                                                                                                                                                                                                                                                                                                                                                                                                                                                                                                                                                                                                                                                                                                                                                                                                                                                                                                                                                                                                                                                                                                                |                                    |                                              | Hour of Discovery<br>8 @ 9:20 AM MST                    |                                              |  |
| Was Immedi                                                                                      | ate Notice (                                                   | ] No 🗌 Not R                                             | equire                                                | If YES, To Whom?                                             |                                |                                                  |                                                                                                                                                                                                                                                                                                                                                                                                                                                                                                                                                                                                                                                                                                                                                                                                                                                                                                                                                                                                                                                                                                                                                                                                                                                                                                                                                                                                                                                                                                                                                                                                                                                                                                                                                                                                                                                                                                                                                                                                                                                                                                                                |                                    |                                              |                                                         |                                              |  |
| By Whom? Brett Fulks; EHS Professional                                                          |                                                                |                                                          |                                                       |                                                              |                                |                                                  | Date and Hour<br>OCD and BLM 7/27/2018 @ 12:24 PM MST                                                                                                                                                                                                                                                                                                                                                                                                                                                                                                                                                                                                                                                                                                                                                                                                                                                                                                                                                                                                                                                                                                                                                                                                                                                                                                                                                                                                                                                                                                                                                                                                                                                                                                                                                                                                                                                                                                                                                                                                                                                                          |                                    |                                              |                                                         |                                              |  |
| Was a Watercourse Reached?  ☐ Yes ☒ No                                                          |                                                                |                                                          |                                                       |                                                              |                                | If YES, V<br>N/A                                 | If YES, Volume Impacting the Watercourse.  N/A                                                                                                                                                                                                                                                                                                                                                                                                                                                                                                                                                                                                                                                                                                                                                                                                                                                                                                                                                                                                                                                                                                                                                                                                                                                                                                                                                                                                                                                                                                                                                                                                                                                                                                                                                                                                                                                                                                                                                                                                                                                                                 |                                    |                                              |                                                         |                                              |  |
| If a Waterco<br>N/A                                                                             | urse was Im                                                    | k                                                        |                                                       | RECEIVED  By CHernandez at 6:59 am, Aug 14, 2018             |                                |                                                  |                                                                                                                                                                                                                                                                                                                                                                                                                                                                                                                                                                                                                                                                                                                                                                                                                                                                                                                                                                                                                                                                                                                                                                                                                                                                                                                                                                                                                                                                                                                                                                                                                                                                                                                                                                                                                                                                                                                                                                                                                                                                                                                                |                                    |                                              |                                                         |                                              |  |
| extinguished                                                                                    | ator discove<br>the fire pro                                   | red that ligh<br>mptly. App                              | tning struck<br>roximately                            | the fiberglass wa<br>264 bbls of produ                       | iced wa                        | nks at the Shim<br>ater released ba              | nery 14 Fed 5 SWI<br>used on wireless ta<br>ur, rain water, and                                                                                                                                                                                                                                                                                                                                                                                                                                                                                                                                                                                                                                                                                                                                                                                                                                                                                                                                                                                                                                                                                                                                                                                                                                                                                                                                                                                                                                                                                                                                                                                                                                                                                                                                                                                                                                                                                                                                                                                                                                                                | D. The                             | fire departn                                 | nent was notifie                                        | d and<br>dent. Vacuum                        |  |
|                                                                                                 | ed to location                                                 | n pad. Dirt                                              | containmen                                            |                                                              |                                |                                                  | ave the containme<br>ost - 174 bbls.)                                                                                                                                                                                                                                                                                                                                                                                                                                                                                                                                                                                                                                                                                                                                                                                                                                                                                                                                                                                                                                                                                                                                                                                                                                                                                                                                                                                                                                                                                                                                                                                                                                                                                                                                                                                                                                                                                                                                                                                                                                                                                          | ent area                           | and run off                                  | location side ar                                        | nd onto lease                                |  |
| regulations a public health should their                                                        | all operators<br>or the environment<br>operations homent. In a | are required<br>ronment. Thave failed to<br>addition, NM | I to report and the acceptance adequately IOCD accept | nd/or file certain ince of a C-141 report investigate and in | release<br>ort by t<br>remedi  | notifications a<br>the NMOCD n<br>ate contaminat | knowledge and und perform correctarked as "Final Rition that pose a three the operator of the second | ctive act<br>eport" of<br>eat to g | tions for rel<br>does not rel<br>round water | eases which ma<br>ieve the operato<br>r, surface water, | y endanger<br>r of liability<br>human health |  |
|                                                                                                 |                                                                |                                                          |                                                       |                                                              |                                |                                                  | OIL CONSERVATION DIVISION                                                                                                                                                                                                                                                                                                                                                                                                                                                                                                                                                                                                                                                                                                                                                                                                                                                                                                                                                                                                                                                                                                                                                                                                                                                                                                                                                                                                                                                                                                                                                                                                                                                                                                                                                                                                                                                                                                                                                                                                                                                                                                      |                                    |                                              |                                                         |                                              |  |
| Signature: Tamala J. Robison                                                                    |                                                                |                                                          |                                                       |                                                              |                                | Approved by Environmental Specialist:            |                                                                                                                                                                                                                                                                                                                                                                                                                                                                                                                                                                                                                                                                                                                                                                                                                                                                                                                                                                                                                                                                                                                                                                                                                                                                                                                                                                                                                                                                                                                                                                                                                                                                                                                                                                                                                                                                                                                                                                                                                                                                                                                                |                                    |                                              |                                                         |                                              |  |
| Printed Nam                                                                                     | e: Tamala J.                                                   |                                                          |                                                       | 8/14/2018                                                    |                                |                                                  |                                                                                                                                                                                                                                                                                                                                                                                                                                                                                                                                                                                                                                                                                                                                                                                                                                                                                                                                                                                                                                                                                                                                                                                                                                                                                                                                                                                                                                                                                                                                                                                                                                                                                                                                                                                                                                                                                                                                                                                                                                                                                                                                |                                    |                                              |                                                         |                                              |  |
| Title: Field A                                                                                  | Admin Supp                                                     |                                                          |                                                       | Approval Date: 8/14/2018 Expiration                          |                                |                                                  | Date:                                                                                                                                                                                                                                                                                                                                                                                                                                                                                                                                                                                                                                                                                                                                                                                                                                                                                                                                                                                                                                                                                                                                                                                                                                                                                                                                                                                                                                                                                                                                                                                                                                                                                                                                                                                                                                                                                                                                                                                                                                                                                                                          |                                    |                                              |                                                         |                                              |  |
| E-mail Address: Tamala.Robison@dvn.com                                                          |                                                                |                                                          |                                                       |                                                              |                                | Conditions of Approval:                          |                                                                                                                                                                                                                                                                                                                                                                                                                                                                                                                                                                                                                                                                                                                                                                                                                                                                                                                                                                                                                                                                                                                                                                                                                                                                                                                                                                                                                                                                                                                                                                                                                                                                                                                                                                                                                                                                                                                                                                                                                                                                                                                                |                                    |                                              | Attached                                                |                                              |  |
| Date: 7/30/2  * Attach Addi                                                                     |                                                                |                                                          | e: 575-748-3<br>ssary                                 | 371                                                          |                                | 0111000                                          | 0.11=0=                                                                                                                                                                                                                                                                                                                                                                                                                                                                                                                                                                                                                                                                                                                                                                                                                                                                                                                                                                                                                                                                                                                                                                                                                                                                                                                                                                                                                                                                                                                                                                                                                                                                                                                                                                                                                                                                                                                                                                                                                                                                                                                        | 400                                | E450                                         |                                                         |                                              |  |