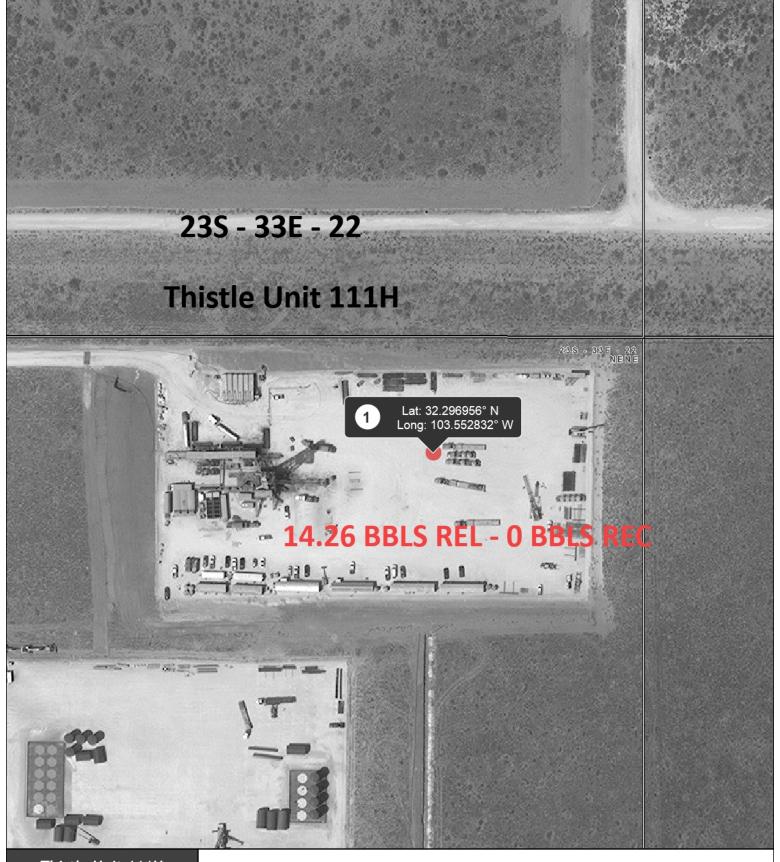

Revised April 3, 2017

|                                                                                                                                       | •             |               |            | 36                                   | anta re    | e, INIVI 875            | 05                                                                                     |             |          |               |            |              |  |
|---------------------------------------------------------------------------------------------------------------------------------------|---------------|---------------|------------|--------------------------------------|------------|-------------------------|----------------------------------------------------------------------------------------|-------------|----------|---------------|------------|--------------|--|
|                                                                                                                                       |               |               | Rele       | ease Notific                         | catior     | and Co                  | rrective A                                                                             | ction       |          |               |            |              |  |
|                                                                                                                                       |               |               |            |                                      |            | <b>OPERA</b>            | ΓOR                                                                                    | J           | Initi    | al Report     |            | Final Report |  |
| 1 7 67 7                                                                                                                              |               |               |            |                                      |            |                         | Contact: Stephen Richards, Devon Completions Foreman                                   |             |          |               |            |              |  |
|                                                                                                                                       |               |               |            |                                      |            |                         | Telephone No.: 575-252-3717 Facility Type: Oil Well                                    |             |          |               |            |              |  |
|                                                                                                                                       |               |               |            |                                      |            |                         |                                                                                        |             |          |               |            |              |  |
| Surface Owner: State Mineral Owner:                                                                                                   |               |               |            |                                      |            |                         | State API No. 30-025-44418                                                             |             |          |               |            |              |  |
|                                                                                                                                       |               |               |            |                                      | ATIO       | OF REI                  | LEASE                                                                                  |             |          |               |            |              |  |
| Unit Letter                                                                                                                           | Section       | Township      | Range      | Feet from the                        | North/     | South Line              | Feet from the                                                                          | East/Wes    | t Line   | County        |            |              |  |
| A                                                                                                                                     | 22            | 23S           | 33E        | 233                                  | NO         | RTH                     | 630                                                                                    | EAST        |          | LEA           |            |              |  |
|                                                                                                                                       |               | Ιa            | titude     | 32 296956 N                          | Lon        | <u> </u>                |                                                                                        |             |          |               |            |              |  |
|                                                                                                                                       |               |               |            |                                      |            |                         |                                                                                        |             |          |               |            |              |  |
| Type of Release: Treated Produced Water Volume of Release: 14.26 bbls Volume Recovered: 0 bbls                                        |               |               |            |                                      |            |                         |                                                                                        |             |          |               |            |              |  |
| Source of Release: Frac tanks                                                                                                         |               |               |            |                                      |            |                         | Date and Hour of Occurrence:  Date and Hour of Occurrence:  Date and Hour of Discovery |             |          |               |            |              |  |
|                                                                                                                                       |               |               |            |                                      |            |                         | 7/30/18, 12:30 AM 7/30/18, 12:30 AM                                                    |             |          |               |            |              |  |
| Was Immediate Notice Given?                                                                                                           |               |               |            |                                      |            | If YES, To Whom?        |                                                                                        |             |          |               |            |              |  |
| ☐ Yes ☐ No ☒ Not Required  By Whom?                                                                                                   |               |               |            |                                      |            | Date and Hour           |                                                                                        |             |          |               |            |              |  |
| ·                                                                                                                                     |               |               |            |                                      |            |                         |                                                                                        |             |          |               |            |              |  |
| Was a Watercourse Reached?  ☐ Yes ☒ No                                                                                                |               |               |            |                                      |            |                         | If YES, Volume Impacting the Watercourse.                                              |             |          |               |            |              |  |
| TC XX                                                                                                                                 |               |               |            |                                      |            |                         | ECEIVED                                                                                |             |          |               |            |              |  |
| If a Watercourse was Impacted, Describe Fully.*  N/A                                                                                  |               |               |            |                                      |            |                         | By Olivia Yu at 1:31 pm, Aug 20, 2018                                                  |             |          |               |            |              |  |
|                                                                                                                                       |               |               |            |                                      |            | By                      | Olivia Yu                                                                              | at 1:3      | 1 pn     | n, Aug        | 20, 2      | 2018         |  |
| Describe Cau                                                                                                                          | ise of Proble | em and Reme   | dial Actio | n Taken.*                            |            |                         |                                                                                        |             |          |               |            |              |  |
| A contract water transfer company was in the process of filling the frac tanks, but became distracted and they over filled the tanks, |               |               |            |                                      |            |                         |                                                                                        |             |          |               |            |              |  |
| allowing the                                                                                                                          | e release to  | occur.        |            |                                      |            |                         |                                                                                        |             |          |               |            |              |  |
| Describe Are                                                                                                                          | a Affected a  | and Cleanup A | Action Tal | ten.*                                |            |                         |                                                                                        |             |          |               |            |              |  |
|                                                                                                                                       |               | -             |            |                                      |            | 40.6                    | 00.5                                                                                   |             |          |               |            |              |  |
|                                                                                                                                       |               |               |            | er was released<br>ation and remedia |            |                         | y 80 feet and 0                                                                        | bbls were   | recove   | ered. An en   | vironm     | ental        |  |
|                                                                                                                                       |               |               |            |                                      |            |                         |                                                                                        |             |          |               |            |              |  |
|                                                                                                                                       |               |               |            |                                      |            |                         | knowledge and und perform correct                                                      |             |          |               |            |              |  |
| public health                                                                                                                         | or the envir  | onment. The   | acceptano  | ce of a C-141 rep                    | ort by the | e NMOCD m               | arked as "Final R                                                                      | eport" does | not rel  | ieve the oper | rator of   | liability    |  |
|                                                                                                                                       |               |               |            |                                      |            |                         | on that pose a three the operator of i                                                 |             |          |               |            |              |  |
| federal, state,                                                                                                                       |               |               |            | nance of a C-141                     | report u   | oes not renev           | e the operator of i                                                                    | responsioni | ty for C | omphance v    | vitii airy | oulei        |  |
|                                                                                                                                       |               |               |            |                                      |            |                         | OIL CONSERVATION DIVISION                                                              |             |          |               |            |              |  |
|                                                                                                                                       |               |               |            |                                      |            | c91                     |                                                                                        |             |          |               |            |              |  |
| Signature: Denise Menoud                                                                                                              |               |               |            |                                      |            |                         | Approved by Environmental Specialist:                                                  |             |          |               |            |              |  |
|                                                                                                                                       |               |               |            |                                      |            |                         |                                                                                        |             | 4        | _             |            |              |  |
| Printed Name: Denise Menoud                                                                                                           |               |               |            |                                      |            |                         |                                                                                        |             | V        |               |            |              |  |
| Title: Admin Field Support                                                                                                            |               |               |            |                                      |            | Approval Dat            | e: 8/20/2018                                                                           | B<br>Exp    | iration  | Date:         |            |              |  |
| E-mail Address: denise.menoud@dvn.com                                                                                                 |               |               |            |                                      |            | Conditions of Approval: |                                                                                        |             |          |               |            |              |  |
|                                                                                                                                       |               |               |            |                                      |            |                         | .15.29 effecti                                                                         | ve Augu     | st       | Attached      | Ш          |              |  |
| Date: 7/30/2018 Phone: 575-746-5544  Attach Additional Sheets If Necessary                                                            |               |               |            |                                      |            | 14, 2018.               | Complete rel                                                                           | lease       | <br>     |               |            |              |  |
| Attach Additional Sheets II Pecessaly                                                                                                 |               |               |            |                                      |            |                         | zation before                                                                          | •           |          | 1RP-5         | 161        | ٦            |  |
| nOY1823                                                                                                                               | 248863        | pO            | 249119     |                                      | significan | remediation             |                                                                                        |             | 1111 3   | 101           | _          |              |  |

## Thistle Unit 111H Spill 7/30/18 14.26 BPW

WGS\_1984\_Web\_Mercator\_Auxiliary\_Sphere

Prepared by: Menoud Map is current as of: 30-Jul-2018

0.04 1:1,779