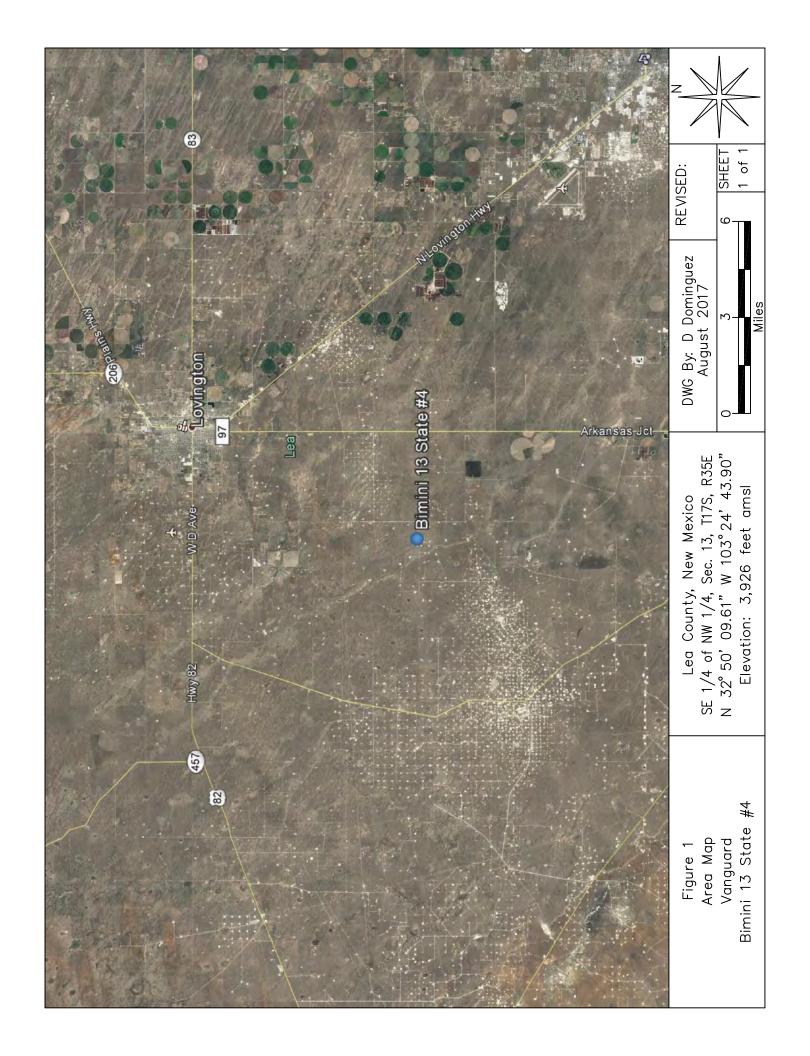

02-4771 or via e-mail at <a href="mailto:cjohnston@vnrllc.com">cjohnston@vnrllc.com</a>. All official communication should be addressed to:

Mr. Chuck Johnston Vanguard 4001 Penbrook, Suite 2001 Odessa, Texas 79762



Sincerely,

ENVIRONMENTAL PLUS, INC.

Brandon Boone Environmental Consultant

cc: Olivia Yu, Environmental Specialist – NMOCD District 1, Hobbs, NM Amber Groves, Remediation Specialist – NMSLO, Hobbs, NM Chuck Johnston, EHS – Vanguard File

Encl.: Figure 1 – Area Map

Figure 2 – Site Location Map

Table 1 – Well Data

Table 2 – Summary of Soil Sample Field Testing and Laboratory Analytical Results

Attachment I – Photographs

Attachment II – NMOSE Average Depth to Groundwater

Attachment III – Laboratory Analytical Results

Attachment IV – Copy of Initial NMOCD Form C-141









# TABLE 1 Well Data

# Vanguard - Bimini 13 State #4

| Ref# | Well Number | Use | Diversion <sup>A</sup> | Owner                    | q64 | q16 | q4 | Sec | Twsp | Rng | Easting | Northing | Distance <sup>B</sup> | Date<br>Measured | Surface<br>Elevation <sup>C</sup> | Depth to<br>Water<br>(ft bgs) |
|------|-------------|-----|------------------------|--------------------------|-----|-----|----|-----|------|-----|---------|----------|-----------------------|------------------|-----------------------------------|-------------------------------|
| 1    | USGS 1      |     |                        |                          | 2   | 2   | 3  | 13  | 17S  | 35E | 648541  | 3634017  | 216                   | 09-Feb-96        | 3,924                             | 45