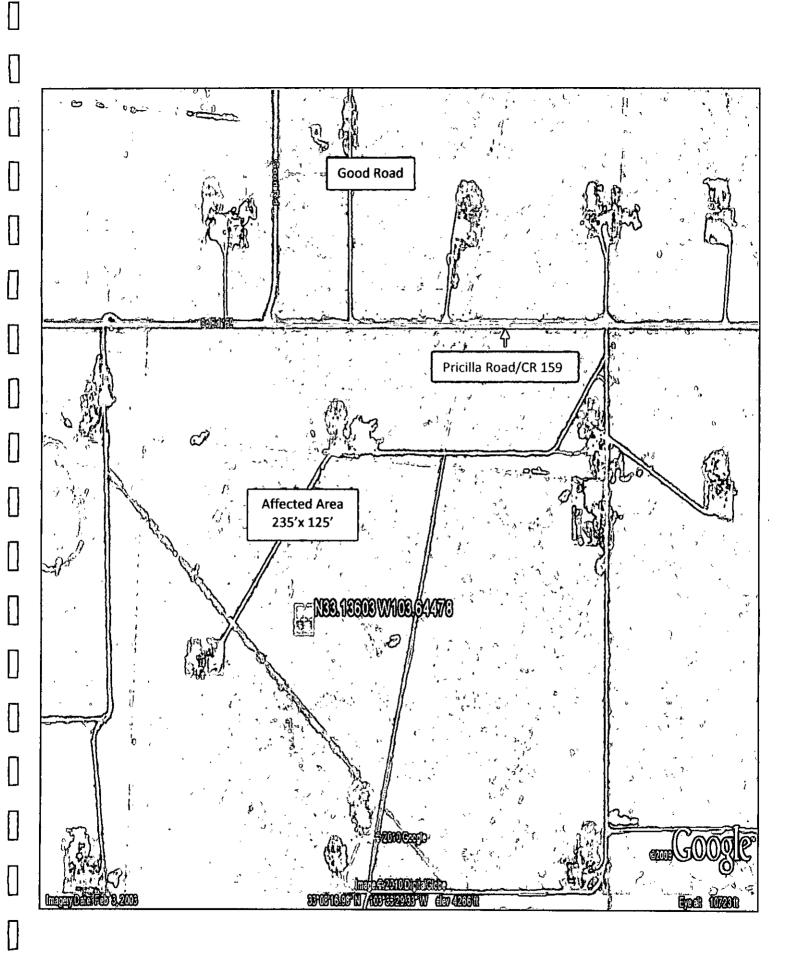

#### 2.0 Area Description

The top three to five feet of soil is topsoil. Below this layer, the formation begins to turn into a more of a caliche/caliche rock base. Vegetation in this area consists of native desert grasses and small yucca plants. The affected area is used for grazing livestock. This location is in Lea County, NM northwest of Lovington, NM. The depth to the ground water is 133' based upon information on the NM Office of the State Engineer's web site. There are no water wells or surface bodies of water within a half of a mile of this location. Based upon this groundwater information, this site is given a site ranking score of "0" by the NM OCD.

### **3.0 Site Remediation Process**

The affected area was remediated as per the approved and amended work plan submitted to NM OCD. The existing monitor well was plugged according to the standards set forth by the NM Office of the State Engineer. The affected area, approximately 235' x 125', was then excavated to a depth of 4' BGS (below ground surface). A synthetic liner was then placed in the bottom of the excavation. Prior to backfilling, a 6" protective layer of sand was placed on top of the liner. Backfilling with clean material from a nearby source commenced with approximately 1.5' of caliche being placed on top of the sand with the remainder of the back fill being topsoil. The area was then contoured to match the surrounding terrain and seeded with a custom blend of seed.