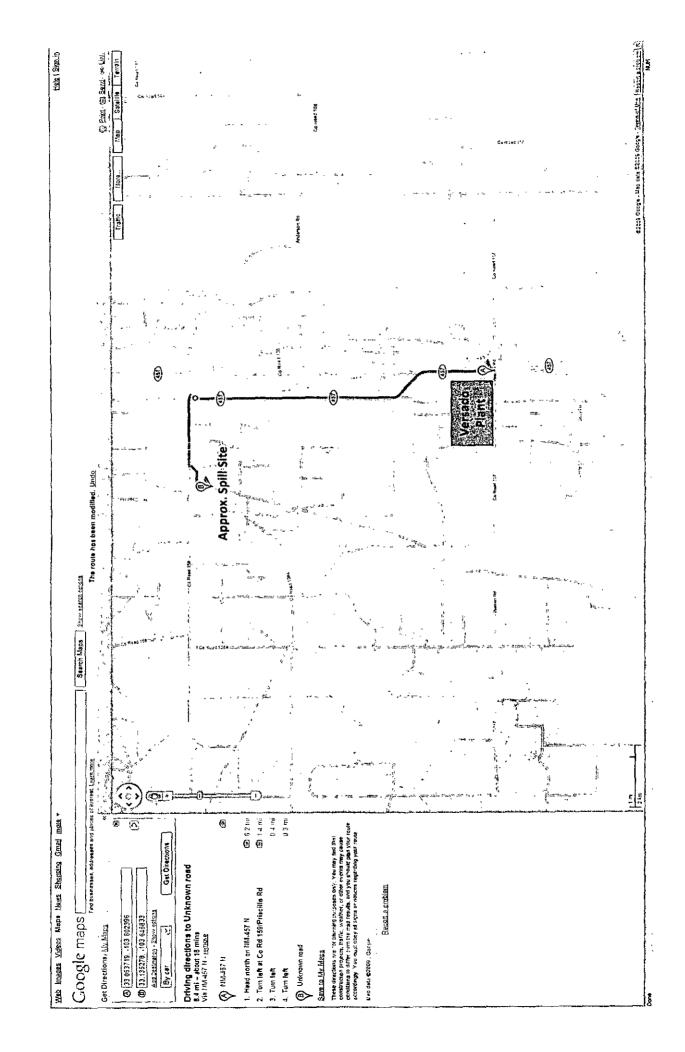

#### 2.0 Area Description

The top three to five feet of soil is topsoil. Below this layer, the formation begins to turn into a more of a caliche/caliche rock base. Vegetation in this area consists of native desert grasses and small yucca plants. The affected area is used for grazing livestock. This location is in Lea County, NM northwest of Lovington, NM. The depth to the ground water is 133' based upon information on the NM Office of the State Engineer's web site. There are no water wells or surface bodies of water within a half of a mile of this location. Based upon this groundwater information, this site is given a site ranking score of "0" by the NM OCD.

### **3.0 Site Remediation Process**

The affected area was remediated as per the approved and amended work plan submitted to NM OCD. The existing monitor well was plugged according to the standards set forth by the NM Office of the State Engineer. The affected area, approximately 235' x 125', was then excavated to a depth of 4' BGS (below ground surface). A synthetic liner was then placed in the bottom of the excavation. Prior to backfilling, a 6" protective layer of sand was placed on top of the liner. Backfilling with clean material from a nearby source commenced with approximately 1.5' of caliche being placed on top of the sand with the remainder of the back fill being topsoil. The area was then contoured to match the surrounding terrain and seeded with a custom blend of seed.