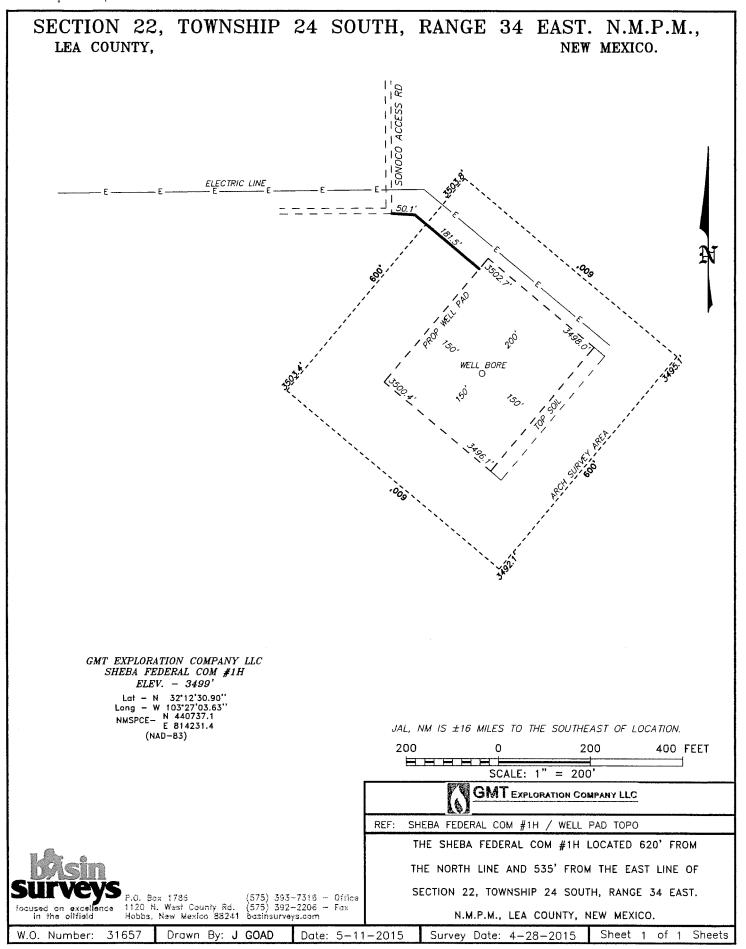

## OIL CONSERVATION DIVISION 1220 South St. Francis Dr. Santa Fe, New Mexico 87505

| 220 S. St. Francis Dr.,<br>hone (505) 475-333 Fax | , Santa Fe, I<br>: (505) 478-3 | NN 87505<br>462 | WELL LO                      | CATIO                     | N AND                                                            | ACRE              | AGE DEDICATI                                                                                      | ON PLAT                                                                                                                                                                                                                                                                                    | C AMENDED                                                                                                                                                                                                                                                                                                                                           | REPORT                                                                                                                                          |
|---------------------------------------------------|--------------------------------|-----------------|------------------------------|---------------------------|------------------------------------------------------------------|-------------------|---------------------------------------------------------------------------------------------------|--------------------------------------------------------------------------------------------------------------------------------------------------------------------------------------------------------------------------------------------------------------------------------------------|-----------------------------------------------------------------------------------------------------------------------------------------------------------------------------------------------------------------------------------------------------------------------------------------------------------------------------------------------------|-------------------------------------------------------------------------------------------------------------------------------------------------|
|                                                   | umber<br>25-4335               | 8               |                              | ool Code                  | RED                                                              | HILLS             | BONE SPRIN                                                                                        | I <mark>G, NORTH</mark><br>Red Hills North                                                                                                                                                                                                                                                 | <u> </u>                                                                                                                                                                                                                                                                                                                                            | -X-                                                                                                                                             |
| Property Code<br>316498 OCD - I                   |                                |                 |                              | erty Name<br>EDERAL COM   |                                                                  |                   | Well Number                                                                                       |                                                                                                                                                                                                                                                                                            |                                                                                                                                                                                                                                                                                                                                                     |                                                                                                                                                 |
| ogrid no.<br>260511                               |                                | 0=/1/           |                              |                           |                                                                  | ator Nam<br>ION C | OMPANY LLC                                                                                        | Elevation<br>3499'                                                                                                                                                                                                                                                                         |                                                                                                                                                                                                                                                                                                                                                     |                                                                                                                                                 |
|                                                   |                                | REC             |                              |                           | Surfa                                                            | ce Loc            | ation                                                                                             |                                                                                                                                                                                                                                                                                            |                                                                                                                                                                                                                                                                                                                                                     |                                                                                                                                                 |
| UL or lot No.                                     | Section                        | Township        | Range                        | Lot Idn                   | Feet fro                                                         | om the            | SOUTH/South line                                                                                  | Feet from the                                                                                                                                                                                                                                                                              | East/West line                                                                                                                                                                                                                                                                                                                                      | County                                                                                                                                          |
| A                                                 | 22                             | 24 S            | 34 E                         |                           | 62                                                               | 20                | NORTH                                                                                             | 535                                                                                                                                                                                                                                                                                        | EAST                                                                                                                                                                                                                                                                                                                                                | LEA                                                                                                                                             |
|                                                   |                                |                 | Bottom                       | Hole 1                    | Location 1                                                       | f Diffe           | erent From Su                                                                                     | rface                                                                                                                                                                                                                                                                                      |                                                                                                                                                                                                                                                                                                                                                     |                                                                                                                                                 |
| UL or lot No.                                     | Section                        | Township        | Range                        | Lot Idn                   | Feet fr                                                          | om the            | SOUTH/South line                                                                                  | Feet from the                                                                                                                                                                                                                                                                              | East/West line                                                                                                                                                                                                                                                                                                                                      | County                                                                                                                                          |
| P                                                 | 22                             | 24 S            | 34 E                         |                           | 33                                                               | 30                | SOUTH                                                                                             | 350                                                                                                                                                                                                                                                                                        | EAST                                                                                                                                                                                                                                                                                                                                                | LEA                                                                                                                                             |
| Dedicated Acres                                   | Joint o                        | r Infill Co     | onsolidation C               | ode                       | Order No.                                                        |                   | - I                                                                                               |                                                                                                                                                                                                                                                                                            |                                                                                                                                                                                                                                                                                                                                                     | L                                                                                                                                               |
|                                                   |                                |                 |                              |                           |                                                                  |                   |                                                                                                   |                                                                                                                                                                                                                                                                                            |                                                                                                                                                                                                                                                                                                                                                     |                                                                                                                                                 |
| NO ALLO                                           | WABLE V                        |                 |                              |                           |                                                                  |                   | UNTIL ALL INTE<br>APPROVED BY                                                                     |                                                                                                                                                                                                                                                                                            | EEN CONSOLID                                                                                                                                                                                                                                                                                                                                        | ATED                                                                                                                                            |
| (NAD83)                                           |                                |                 |                              | Lat —<br>Long —<br>NMSPCE | ACE LOCATIC<br>N 32*12'30<br>W 103*27'03<br>E 814231<br>(NAD-83) | .90"<br>.63"      | (NADB:<br>3502, 7'<br>3500, 4', 51, 349,<br>1 / 535<br>3496, 1<br>1 E: 8141<br>E: 8141<br>E: 8141 | 5.0 contained here:<br>the best of my<br>this organizatic<br>interest or unl.<br>land including<br>location or has<br>this location pr<br>owner of such<br>or to a volunta<br>compulsory poo<br>the division.<br>Signature<br>Kight<br>Printed Nam<br>Email Addrei<br>822<br>30<br>SURVEY( | rtify that the inform<br>in is true and comp<br>knowledge and beliej<br>m either owns a work<br>Edsed mineral interes<br>the proposed bottom<br>a right to drill this<br>rstuant to a contract<br>a mineral or working<br>ry pooling agreement<br>ling order heretofore<br>kress<br>gates<br>og anterpole<br>or CERTIFICAT<br>y that the well locat | lete to<br>f, and that<br>ting<br>st in the<br>hole<br>well at<br>with an<br>interest,<br>or a<br>entered by<br><u>11/30/16</u><br>Date<br>FION |
| E:809492.9<br>(NAD83)                             |                                |                 |                              | Lat -                     | <u>M HOLE LOC</u><br>- N 32'11'4<br>- W 103'27'0<br>- N 43641    | 8.07"             |                                                                                                   | actual surveys<br>supervison an<br>correct to th<br>Date Shrvey<br>Signal Tre &<br>Professional<br>Certifica                                                                                                                                                                               | MEXT<br>MEXT<br>Urreyor<br>7977                                                                                                                                                                                                                                                                                                                     | under my<br>true and<br>f.                                                                                                                      |
| N∴ 436044.1<br>E.: 809516.9                       |                                | i               | N.: 436063.6<br>E.: 812158.9 |                           | E N 43641<br>E 81445<br>(NAD-83)                                 | ).5               | N.: 436083.2 B.I                                                                                  |                                                                                                                                                                                                                                                                                            |                                                                                                                                                                                                                                                                                                                                                     | 2000                                                                                                                                            |

C N.: 436083.2 O. B.H. E.: 814803.1 M (NAD83). 1500' 2000' SCALE: 1" = 1000' WO Num: 1100

WO Num.: 31657

Form C-102 Revised August 1, 2011

Submit one copy to appropriate District Office

DISTRICT I 1825 N. French Dr., Hobbs, NM 88240 Phone (575) 583-6161 Fax: (575) 383-0720 DISTRICT II 811 S. First St., Artesia, NM 88210 Phone (575) 748-1283 Fax: (575) 748-9720 DISTRICT III 1000 Rio Brazos Rd., Aztec, NM 87410 Phone (505) 334-6178 Fax: (505) 334-6170 DISTRICT IV 1220 S. St. Francis Dr., Santa Fe, NM 67505 Phone (505) 476-333 Fax: (505) 476-3462