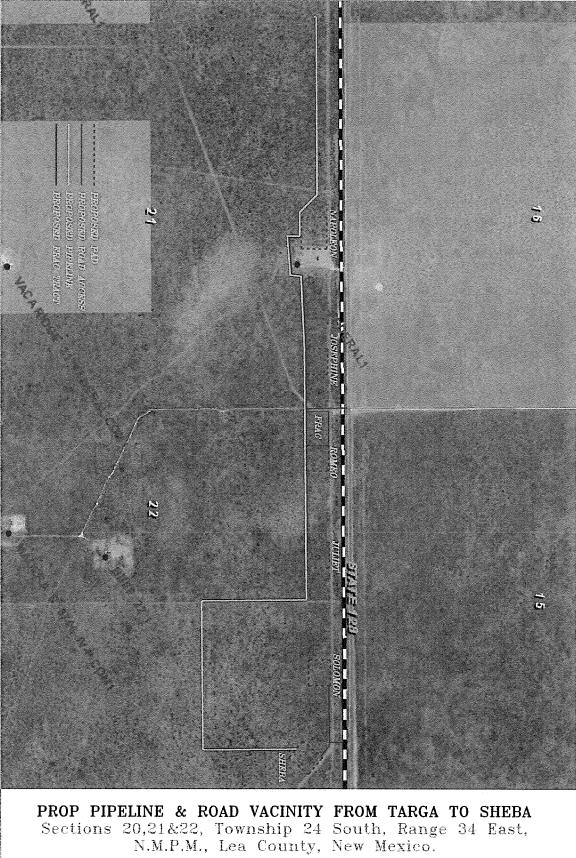

Exhibit 2A

| UZESIII.                                 | (575) 393-7316 - Office                  | 9' 509' 1006' 1500' 2000'<br>SCALE: 1" = 1000'<br>W.O. Number: KAN 31998<br>Survey Date: VARIES | M GMT EPICANTON COMPANY LLC. |
|------------------------------------------|------------------------------------------|-------------------------------------------------------------------------------------------------|------------------------------|
| focused on axcellance<br>In the oilfield | (575) 392-2206 - Fax<br>basinsurveys.com | YELLOW TINT – USA LAND<br>BLUE TINT – STATE LAND<br>NATURAL COLOR – FEE LAND                    | <u> </u>                     |