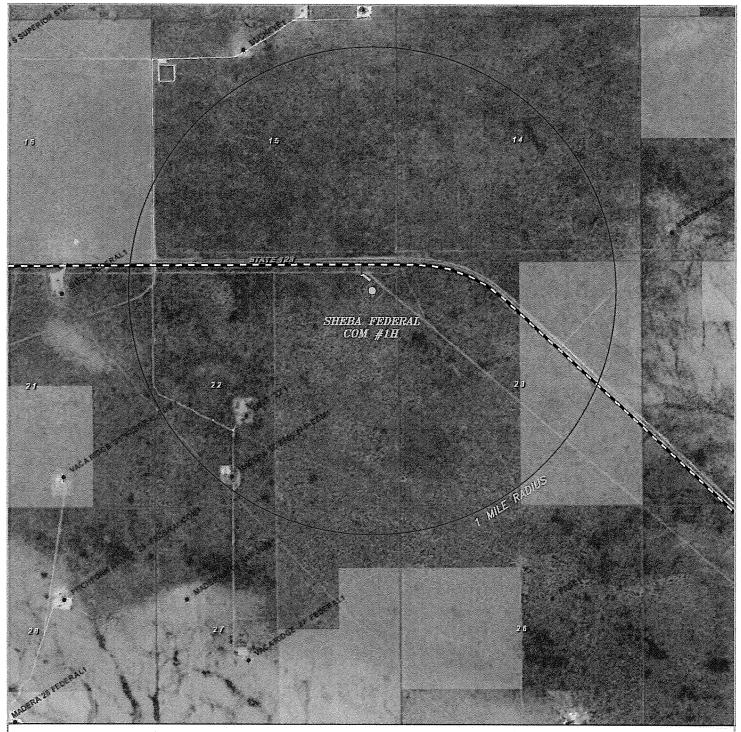

Exhibit 3

SHEBA FEDERAL COM #1H Located 620' FNL and 535' FEL Section 22, Township 24 South, Range 34 East,

N.M.P.M., Lea County, New Mexico.

| Existing Wells in 1 Mile Radius of SHL   |                               |                         |                  |  |  |  |
|------------------------------------------|-------------------------------|-------------------------|------------------|--|--|--|
| API                                      | Company                       | Well Name               | Location         |  |  |  |
| 30025417310000                           | Chevron USA INC               | Gramma Ridge #2H        | Sec 14 T24S R34E |  |  |  |
| 30025418110000                           | Chevron USA INC               | Gramma Ridge #1H        | Sec 14 T24S R34E |  |  |  |
| 30025422890100                           | Chevron USA INC               | Gramma Ridge #6H        | Sec 14 T24S R34E |  |  |  |
| 30025301790000                           | BTA Oil Producers             | Madera 'B' 8706 JV-1    | Sec 14 T24S R34E |  |  |  |
| Proposed Wells in a 1 Mile Radius of SHL |                               |                         |                  |  |  |  |
| TBD                                      | <b>GMT Exploration CO LLC</b> | Romeo Federal Com #1H   | Sec 22 T24S R34E |  |  |  |
| TBD                                      | <b>GMT Exploration CO LLC</b> | Juliet Federal Com #1H  | Sec 22 T24S R34E |  |  |  |
| TBD                                      | GMT Exploration CO LLC        | Solomon Federal Com #1H | Sec 22 T24S R34E |  |  |  |
| 30025421000000                           | Chevron USA INC               | Medlin Window #1H       | Sec 15 T24S R34E |  |  |  |
| 30025421010000                           | Chevron USA INC               | Medlin Widow #7H        | Sec 15 T24S R34E |  |  |  |
| 30025420590000                           | Chevron USA INC               | Gramma Ridge #5H        | Sec 15 T24S R34E |  |  |  |
| Plugged Wells in a 1 Mile Radius of SHL  |                               |                         |                  |  |  |  |
| 30025282350000                           | Sec 22 T24S R34E              |                         |                  |  |  |  |

| Existing Wells in 1 Mile Radius of BHL   |                           |                         |                  |  |  |  |  |
|------------------------------------------|---------------------------|-------------------------|------------------|--|--|--|--|
| API                                      | Company                   | Well Name               | Location         |  |  |  |  |
| 30025301790000                           | BTA Oil Producers         | Madera 'B' 8706 JV-1    | Sec 14 T24S R34E |  |  |  |  |
| Proposed Wells in a 1 Mile Radius of BHL |                           |                         |                  |  |  |  |  |
| TBD                                      | GMT Exploration CO LLC    | Romeo Federal Com #1H   | Sec 22 T24S R34E |  |  |  |  |
| TBD                                      | GMT Exploration CO LLC    | Juliet Federal Com #1H  | Sec 22 T24S R34E |  |  |  |  |
| TBD                                      | GMT Exploration CO LLC    | Solomon Federal Com #1H | Sec 22 T24S R34E |  |  |  |  |
| Plugged Wells in a 1 Mile Radius of BHL  |                           |                         |                  |  |  |  |  |
| 30025282350000                           | HNG Oil Company           | Buff 22 #1              | Sec 22 T24S R34E |  |  |  |  |
| 30025299170000                           | BTA Oil Producers         | Madera 8706 JV-P #1     | Sec 27 T24S R34E |  |  |  |  |
| 30025283210000                           | Southland Royalty Company | Vaca Ridge 27 Fed #1    | Sec 27 T24S R34E |  |  |  |  |
| 30025084930000                           | Taylor-Powell Walrch      | Page #1                 | Sec 26 T24S R34E |  |  |  |  |