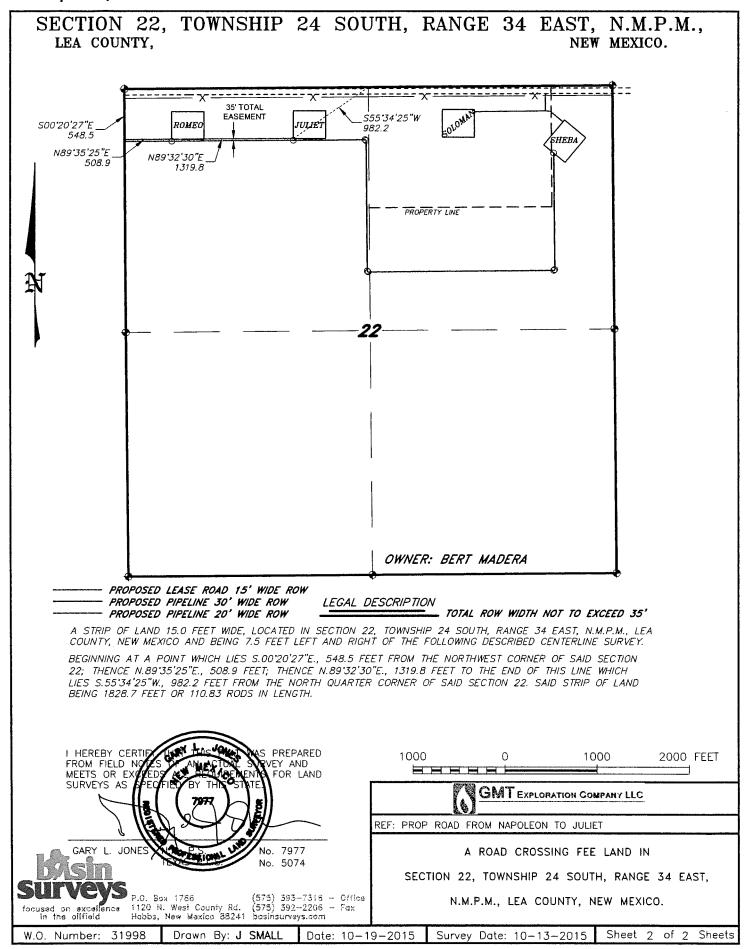

| N 436410.5<br>E 814450.5          | N: 436083.2 B.H.                  | BHHHHH                                                                                | 1000' 1500'                                                                                                                        |                 |  |
| E.: 809516.9<br>(NAD83)      | 1       |            | E.: 812158.9<br>(NAD83) | ' (N                                   | IAD-83)                           | E.: 814803.1 M<br>(NAD83)         |                                                                                       | O Num.: 31657                                                                                                                      | 41              |  |





















Exhibit 2A



| UZESIII.                                 | (575) 393-7316 - Office                  | 9' 509' 1006' 1500' 2000'<br>SCALE: 1" = 1000'<br>W.O. Number: KAN 31998<br>Survey Date: VARIES | M GMT EPICANTON COMPANY LLC. |
|------------------------------------------|------------------------------------------|-------------------------------------------------------------------------------------------------|------------------------------|
| focused on axcellance<br>In the oilfield | (575) 392-2206 - Fax<br>basinsurveys.com | YELLOW TINT – USA LAND<br>BLUE TINT – STATE LAND<br>NATURAL COLOR – FEE LAND                    | <u> </u>                     |





Exhibit 3



SHEBA FEDERAL COM #1H Located 620' FNL and 535' FEL Section 22, Township 24 South, Range 34 East,

N.M.P.M.