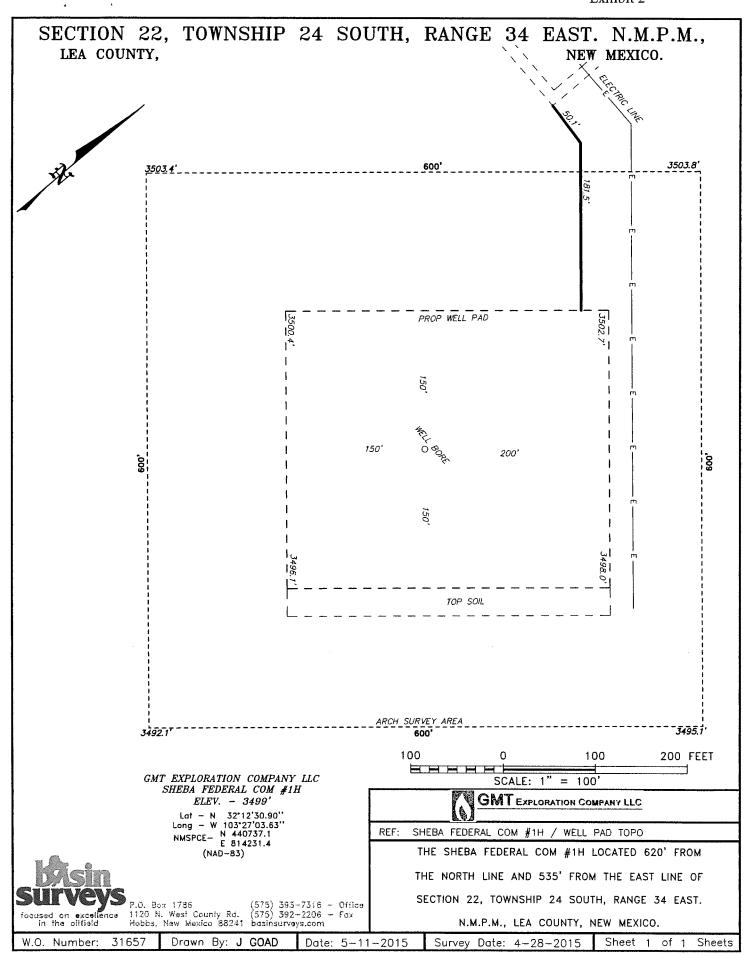

## OIL CONSERVATION DIVISION 1220 South St. Francis Dr. Santa Fe, New Mexico 87505

| 220 S. St. Francis Dr.,<br>hone (505) 475-333 Fax | , Santa Fe, I<br>: (505) 478-3 | NN 87505<br>462 | WELL LO                      | CATIO                     | N AND                                                            | ACRE              | AGE DEDICATI                                                                                      | ON PLAT                                                                                                                                                                                                                                                                                    | C AMENDED                                                                                                                                                                                                                                                                                                                                           | REPORT                                                                                                                                          |
|---------------------------------------------------|--------------------------------|-----------------|------------------------------|---------------------------|------------------------------------------------------------------|-------------------|---------------------------------------------------------------------------------------------------|--------------------------------------------------------------------------------------------------------------------------------------------------------------------------------------------------------------------------------------------------------------------------------------------|-----------------------------------------------------------------------------------------------------------------------------------------------------------------------------------------------------------------------------------------------------------------------------------------------------------------------------------------------------|-------------------------------------------------------------------------------------------------------------------------------------------------|
|                                                   | umber<br>25-4335               | 8               |                              | ool Code                  | RED                                                              | HILLS             | BONE SPRIN                                                                                        | I <mark>G, NORTH</mark><br>Red Hills North                                                                                                                                                                                                                                                 | <u> </u>                                                                                                                                                                                                                                                                                                                                            | -X-                                                                                                                                             |
| Property Code<br>316498 OCD - I                   |                                |                 |                              | erty Name<br>EDERAL COM   |                                                                  |                   | Well Number                                                                                       |                                                                                                                                                                                                                                                                                            |                                                                                                                                                                                                                                                                                                                                                     |                                                                                                                                                 |
| ogrid no.<br>260511                               |                                | 0=/1/           |                              |                           |                                                                  | ator Nam<br>ION C | OMPANY LLC                                                                                        | Elevation<br>3499'                                                                                                                                                                                                                                                                         |                                                                                                                                                                                                                                                                                                                                                     |                                                                                                                                                 |
|                                                   |                                | REC             |                              |                           | Surfa                                                            | ce Loc            | ation                                                                                             |                                                                                                                                                                                                                                                                                            |                                                                                                                                                                                                                                                                                                                                                     |                                                                                                                                                 |
| UL or lot No.                                     | Section                        | Township        | Range                        | Lot Idn                   | Feet fro                                                         | om the            | SOUTH/South line                                                                                  | Feet from the                                                                                                                                                                                                                                                                              | East/West line                                                                                                                                                                                                                                                                                                                                      | County                                                                                                                                          |
| A                                                 | 22                             | 24 S            | 34 E                         |                           | 62                                                               | 20                | NORTH                                                                                             | 535                                                                                                                                                                                                                                                                                        | EAST                                                                                                                                                                                                                                                                                                                                                | LEA                                                                                                                                             |
|                                                   |                                |                 | Bottom                       | Hole 1                    | Location 1                                                       | f Diffe           | erent From Su                                                                                     | rface                                                                                                                                                                                                                                                                                      |                                                                                                                                                                                                                                                                                                                                                     |                                                                                                                                                 |
| UL or lot No.                                     | Section                        | Township        | Range                        | Lot Idn                   | Feet fr                                                          | om the            | SOUTH/South line                                                                                  | Feet from the                                                                                                                                                                                                                                                                              | East/West line                                                                                                                                                                                                                                                                                                                                      | County                                                                                                                                          |
| P                                                 | 22                             | 24 S            | 34 E                         |                           | 33                                                               | 30                | SOUTH                                                                                             | 350                                                                                                                                                                                                                                                                                        | EAST                                                                                                                                                                                                                                                                                                                                                | LEA                                                                                                                                             |
| Dedicated Acres                                   | Joint o                        | r Infill Co     | onsolidation C               | ode                       | Order No.                                                        |                   | - I                                                                                               |                                                                                                                                                                                                                                                                                            |                                                                                                                                                                                                                                                                                                                                                     | L                                                                                                                                               |
|                                                   |                                |                 |                              |                           |                                                                  |                   |                                                                                                   |                                                                                                                                                                                                                                                                                            |                                                                                                                                                                                                                                                                                                                                                     |                                                                                                                                                 |
| NO ALLO                                           | WABLE V                        |                 |                              |                           |                                                                  |                   | UNTIL ALL INTE<br>APPROVED BY                                                                     |                                                                                                                                                                                                                                                                                            | EEN CONSOLID                                                                                                                                                                                                                                                                                                                                        | ATED                                                                                                                                            |
| (NAD83)                                           |                                |                 |                              | Lat —<br>Long —<br>NMSPCE | ACE LOCATIC<br>N 32*12'30<br>W 103*27'03<br>E 814231<br>(NAD-83) | .90"<br>.63"      | (NADB:<br>3502, 7'<br>3500, 4', 51, 349,<br>1 / 535<br>3496, 1<br>1 E: 8141<br>E: 8141<br>E: 8141 | 5.0 contained here:<br>the best of my<br>this organizatic<br>interest or unl.<br>land including<br>location or has<br>this location pr<br>owner of such<br>or to a volunta<br>compulsory poo<br>the division.<br>Signature<br>Kight<br>Printed Nam<br>Email Addrei<br>822<br>30<br>SURVEY( | rtify that the inform<br>in is true and comp<br>knowledge and beliej<br>m either owns a work<br>Edsed mineral interes<br>the proposed bottom<br>a right to drill this<br>rstuant to a contract<br>a mineral or working<br>ry pooling agreement<br>ling order heretofore<br>kress<br>gates<br>og anterpole<br>or CERTIFICAT<br>y that the well locat | lete to<br>f, and that<br>ting<br>st in the<br>hole<br>well at<br>with an<br>interest,<br>or a<br>entered by<br><u>11/30/16</u><br>Date<br>FION |
| E:809492.9<br>(NAD83)                             |                                |                 |                              | Lat -                     | <u>M HOLE LOC</u><br>- N 32'11'4<br>- W 103'27'0<br>- N 43641    | 8.07"             |                                                                                                   | actual surveys<br>supervison an<br>correct to th<br>Date Shrvey<br>Signal Tre &<br>Professional<br>Certifica                                                                                                                                                                               | MEXT<br>MEXT<br>Urreyor<br>7977                                                                                                                                                                                                                                                                                                                     | under my<br>true and<br>f.                                                                                                                      |
| N∴ 436044.1<br>E.: 809516.9                       |                                | i               | N.: 436063.6<br>E.: 812158.9 |                           | E N 43641<br>E 81445<br>(NAD-83)                                 | ).5               | N.: 436083.2 B.I                                                                                  |                                                                                                                                                                                                                                                                                            |                                                                                                                                                                                                                                                                                                                                                     | 2000                                                                                                                                            |

C N.: 436083.2 O. B.H. E.: 814803.1 M (NAD83). 1500' 2000' SCALE: 1" = 1000' WO Num: 1100

WO Num.: 31657

Form C-102 Revised August 1, 2011

Submit one copy to appropriate District Office

DISTRICT I 1825 N. French Dr., Hobbs, NM 88240 Phone (575) 583-6161 Fax: (575) 383-0720 DISTRICT II 811 S. First St., Artesia, NM 88210 Phone (575) 748-1283 Fax: (575) 748-9720 DISTRICT III 1000 Rio Brazos Rd., Aztec, NM 87410 Phone (505) 334-6178 Fax: (505) 334-6170 DISTRICT IV 1220 S. St. Francis Dr., Santa Fe, NM 67505 Phone (505) 476-333 Fax: (505) 476-3462