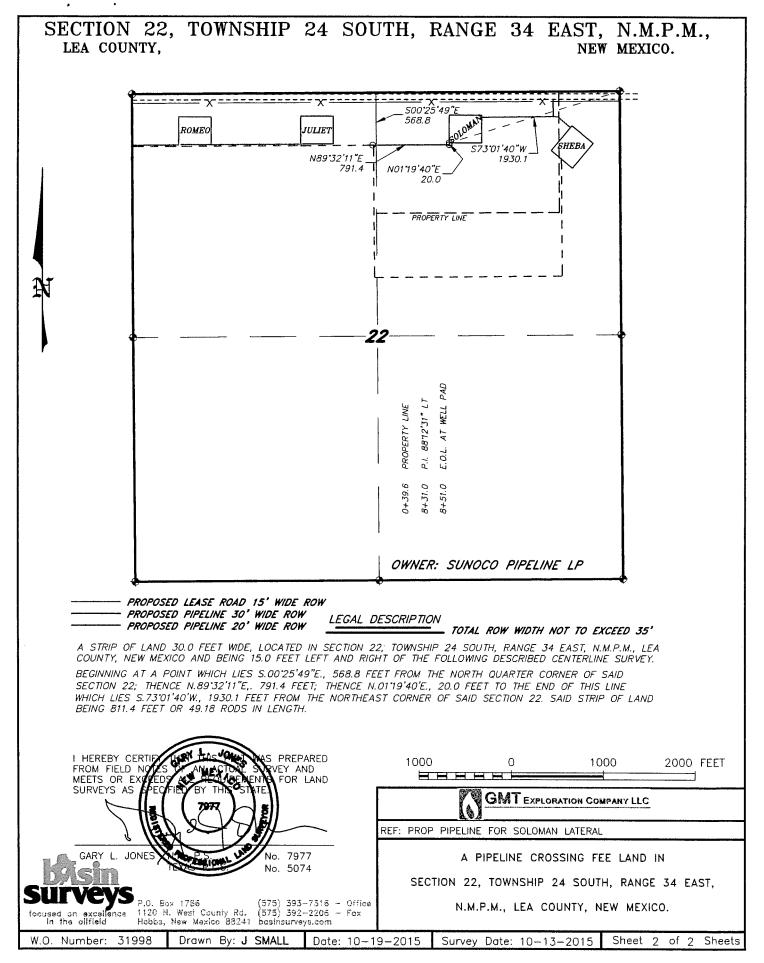

| N 436410.5<br>E 814450.5          | N: 436083.2 B.H.                  | BHHHHH                                                                                | 1000' 1500'                                                                                                                        |                 |  |
| E.: 809516.9<br>(NAD83)      | 1       |            | E.: 812158.9<br>(NAD83) | ' (N                                   | IAD-83)                           | E.: 814803.1 M<br>(NAD83)         |                                                                                       | O Num.: 31657                                                                                                                      | 41              |  |





















Exhibit 2A



| UZESIII.                                 | (575) 393-7316 - Office                  | 9' 509' 1006' 1500' 2000'<br>SCALE: 1" = 1000'<br>W.O. Number: KAN 31998<br>Survey Date: VARIES | M GMT EPICANTON COMPANY LLC. |
|------------------------------------------|------------------------------------------|-------------------------------------------------------------------------------------------------|------------------------------|
| focused on axcellance<br>In the oilfield | (575) 392-2206 - Fax<br>basinsurveys.com | YELLOW TINT – USA LAND<br>BLUE TINT – STATE LAND<br>NATURAL COLOR – FEE LAND                    | <u> </u>                     |





Exhibit 3



SHEBA FEDERAL COM #1H Located 620' FNL and 535' FEL Section 22, Township 24 South, Range 34 East,

N.M.P.