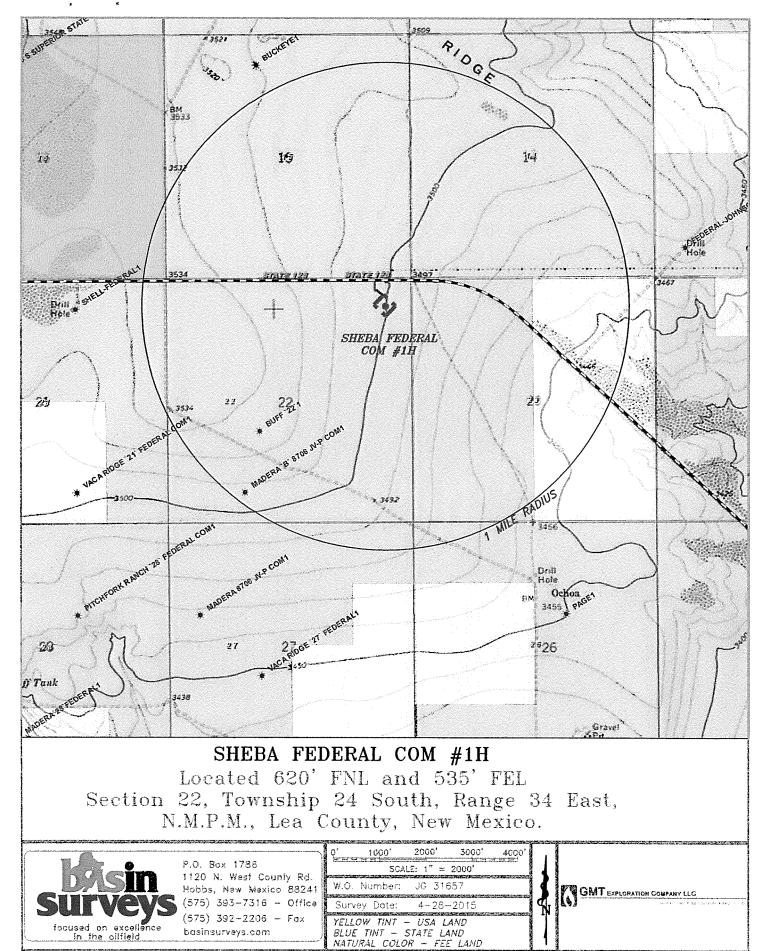

Exhibit 3

SHEBA FEDERAL COM #1H Located 620' FNL and 535' FEL Section 22, Township 24 South, Range 34 East,

N.M.P.M., Lea County, New Mexico.

| Existing Wells in 1 Mile Radius of SHL   |                               |                         |                  |  |  |  |
|------------------------------------------|-------------------------------|-------------------------|------------------|--|--|--|
| API                                      | Company                       | Well Name               | Location         |  |  |  |
| 30025417310000                           | Chevron USA INC               | Gramma Ridge #2H        | Sec 14 T24S R34E |  |  |  |
| 30025418110000                           | Chevron USA INC               | Gramma Ridge #1H        | Sec 14 T24S R34E |  |  |  |
| 30025422890100                           | Chevron USA INC               | Gramma Ridge #6H        | Sec 14 T24S R34E |  |  |  |
| 30025301790000                           | BTA Oil Producers             | Madera 'B' 8706 JV-1    | Sec 14 T24S R34E |  |  |  |
| Proposed Wells in a 1 Mile Radius of SHL |                               |                         |                  |  |  |  |
| TBD                                      | <b>GMT Exploration CO LLC</b> | Romeo Federal Com #1H   | Sec 22 T24S R34E |  |  |  |
| TBD                                      | <b>GMT Exploration CO LLC</b> | Juliet Federal Com #1H  | Sec 22 T24S R34E |  |  |  |
| TBD                                      | GMT Exploration CO LLC        | Solomon Federal Com #1H | Sec 22 T24S R34E |  |  |  |
| 30025421000000                           | Chevron USA INC               | Medlin Window #1H       | Sec 15 T24S R34E |  |  |  |
| 30025421010000                           | Chevron USA INC               | Medlin Widow #7H        | Sec 15 T24S R34E |  |  |  |
| 30025420590000                           | Chevron USA INC               | Gramma Ridge #5H        | Sec 15 T24S R34E |  |  |  |
| Plugged Wells in a 1 Mile Radius of SHL  |                               |                         |                  |  |  |  |
| 30025282350000                           | Sec 22 T24S R34E              |                         |                  |  |  |  |

| Existing Wells in 1 Mile Radius of BHL   |                           |                         |                  |  |  |  |  |
|------------------------------------------|---------------------------|-------------------------|------------------|--|--|--|--|
| API                                      | Company                   | Well Name               | Location         |  |  |  |  |
| 30025301790000                           | BTA Oil Producers         | Madera 'B' 8706 JV-1    | Sec 14 T24S R34E |  |  |  |  |
| Proposed Wells in a 1 Mile Radius of BHL |                           |                         |                  |  |  |  |  |
| TBD                                      | GMT Exploration CO LLC    | Romeo Federal Com #1H   | Sec 22 T24S R34E |  |  |  |  |
| TBD                                      | GMT Exploration CO LLC    | Juliet Federal Com #1H  | Sec 22 T24S R34E |  |  |  |  |
| TBD                                      | GMT Exploration CO LLC    | Solomon Federal Com #1H | Sec 22 T24S R34E |  |  |  |  |
| Plugged Wells in a 1 Mile Radius of BHL  |                           |                         |                  |  |  |  |  |
| 30025282350000                           | HNG Oil Company           | Buff 22 #1              | Sec 22 T24S R34E |  |  |  |  |
| 30025299170000                           | BTA Oil Producers         | Madera 8706 JV-P #1     | Sec 27 T24S R34E |  |  |  |  |
| 30025283210000                           | Southland Royalty Company | Vaca Ridge 27 Fed #1    | Sec 27 T24S R34E |  |  |  |  |
| 30025084930000                           | Taylor-Powell Walrch      | Page #1                 | Sec 26 T24S R34E |  |  |  |  |