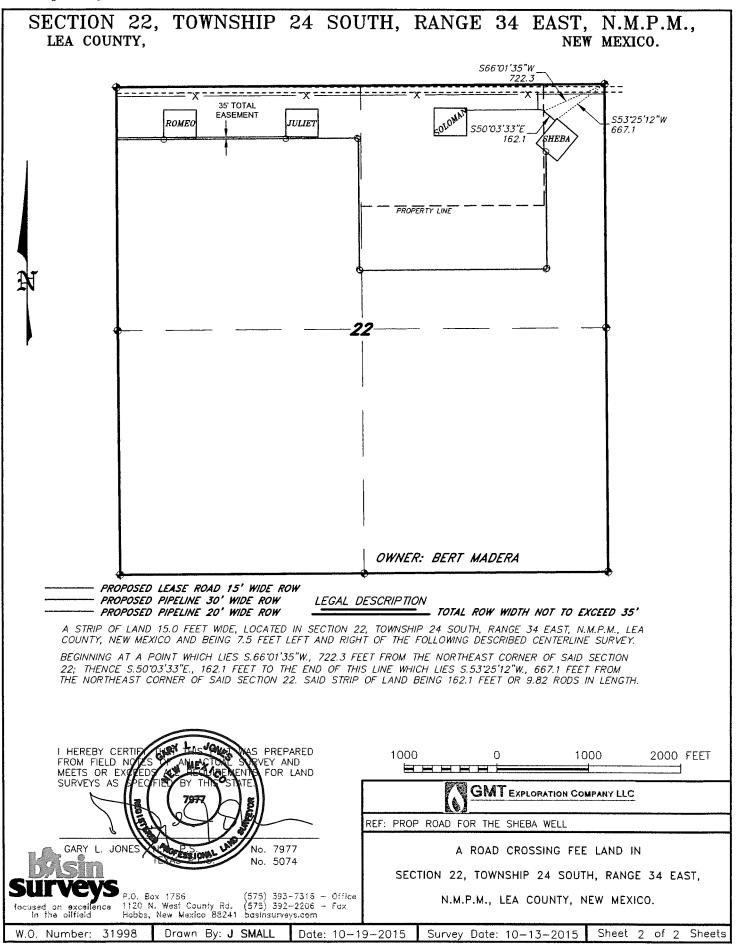

| N 436410.5<br>E 814450.5          | N: 436083.2 B.H.                  | BHHHHH                                                                                | 1000' 1500'                                                                                                                        |                 |  |
| E.: 809516.9<br>(NAD83)      | 1       |            | E.: 812158.9<br>(NAD83) | ' (N                                   | IAD-83)                           | E.: 814803.1 M<br>(NAD83)         |                                                                                       | O Num.: 31657                                                                                                                      | 41              |  |





















Exhibit 2A



| UZESIII.                                 | (575) 393-7316 - Office                  | 9' 509' 1006' 1500' 2000'<br>SCALE: 1" = 1000'<br>W.O. Number: KAN 31998<br>Survey Date: VARIES | M GMT EPICANTON COMPANY LLC. |
|------------------------------------------|------------------------------------------|-------------------------------------------------------------------------------------------------|------------------------------|
| focused on axcellance<br>In the oilfield | (575) 392-2206 - Fax<br>basinsurveys.com | YELLOW TINT – USA LAND<br>BLUE TINT – STATE LAND<br>NATURAL COLOR – FEE LAND                    | <u> </u>                     |





Exhibit 3



SHEBA FEDERAL COM #1H Located 620' FNL and 535' FEL Section 22, Township 24 South, Range 34 East,

N.M.P.M., Le