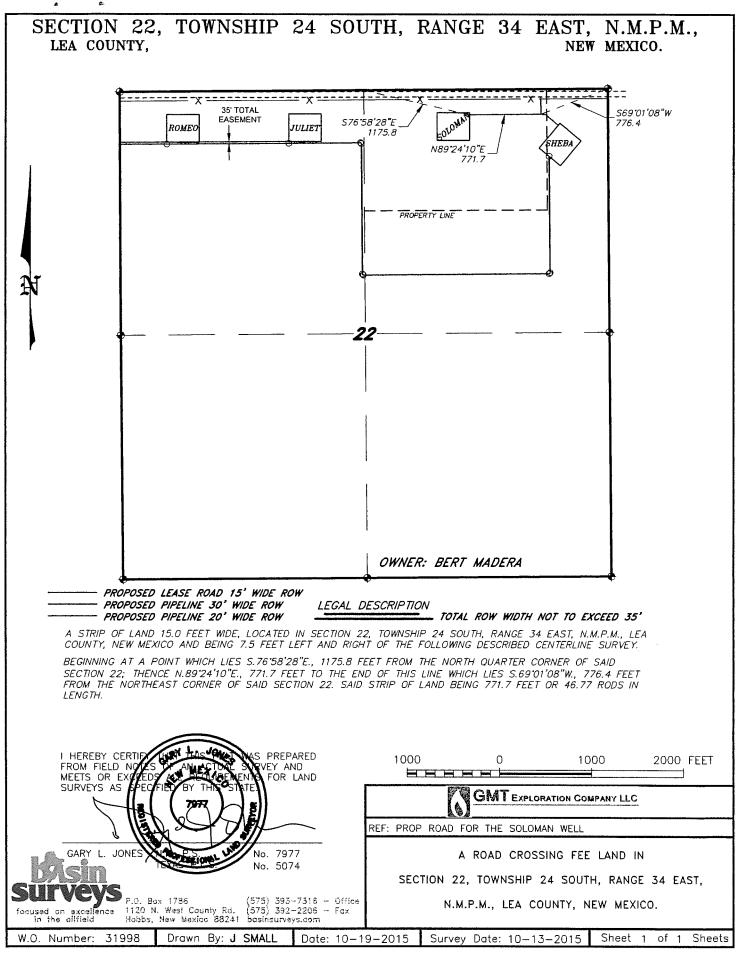

## OIL CONSERVATION DIVISION 1220 South St. Francis Dr. Santa Fe, New Mexico 87505

| 220 S. St. Francis Dr.,<br>hone (505) 475-333 Fax | , Santa Fe, I<br>: (505) 478-3 | NN 87505<br>462 | WELL LO                      | CATIO                     | N AND                                                            | ACRE              | AGE DEDICATI                                                                                      | ON PLAT                                                                                                                                                                                                                                                                                    | C AMENDED                                                                                                                                                                                                                                                                                                                                           | REPORT                                                                                                                                          |
|---------------------------------------------------|--------------------------------|-----------------|------------------------------|---------------------------|------------------------------------------------------------------|-------------------|---------------------------------------------------------------------------------------------------|--------------------------------------------------------------------------------------------------------------------------------------------------------------------------------------------------------------------------------------------------------------------------------------------|-----------------------------------------------------------------------------------------------------------------------------------------------------------------------------------------------------------------------------------------------------------------------------------------------------------------------------------------------------|-------------------------------------------------------------------------------------------------------------------------------------------------|
|                                                   | umber<br>25-4335               | 8               |                              | ool Code                  | RED                                                              | HILLS             | BONE SPRIN                                                                                        | I <mark>G, NORTH</mark><br>Red Hills North                                                                                                                                                                                                                                                 | <u> </u>                                                                                                                                                                                                                                                                                                                                            | -X-                                                                                                                                             |
| Property Code<br>316498 OCD - I                   |                                |                 |                              | erty Name<br>EDERAL COM   |                                                                  |                   | Well Number                                                                                       |                                                                                                                                                                                                                                                                                            |                                                                                                                                                                                                                                                                                                                                                     |                                                                                                                                                 |
| ogrid no.<br>260511                               |                                | 0=/1/           |                              |                           |                                                                  | ator Nam<br>ION C | OMPANY LLC                                                                                        | Elevation<br>3499'                                                                                                                                                                                                                                                                         |                                                                                                                                                                                                                                                                                                                                                     |                                                                                                                                                 |
|                                                   |                                | REC             |                              |                           | Surfa                                                            | ce Loc            | ation                                                                                             |                                                                                                                                                                                                                                                                                            |                                                                                                                                                                                                                                                                                                                                                     |                                                                                                                                                 |
| UL or lot No.                                     | Section                        | Township        | Range                        | Lot Idn                   | Feet fro                                                         | om the            | SOUTH/South line                                                                                  | Feet from the                                                                                                                                                                                                                                                                              | East/West line                                                                                                                                                                                                                                                                                                                                      | County                                                                                                                                          |
| A                                                 | 22                             | 24 S            | 34 E                         |                           | 62                                                               | 20                | NORTH                                                                                             | 535                                                                                                                                                                                                                                                                                        | EAST                                                                                                                                                                                                                                                                                                                                                | LEA                                                                                                                                             |
|                                                   |                                |                 | Bottom                       | Hole 1                    | Location 1                                                       | f Diffe           | erent From Su                                                                                     | rface                                                                                                                                                                                                                                                                                      |                                                                                                                                                                                                                                                                                                                                                     |                                                                                                                                                 |
| UL or lot No.                                     | Section                        | Township        | Range                        | Lot Idn                   | Feet fr                                                          | om the            | SOUTH/South line                                                                                  | Feet from the                                                                                                                                                                                                                                                                              | East/West line                                                                                                                                                                                                                                                                                                                                      | County                                                                                                                                          |
| P                                                 | 22                             | 24 S            | 34 E                         |                           | 33                                                               | 30                | SOUTH                                                                                             | 350                                                                                                                                                                                                                                                                                        | EAST                                                                                                                                                                                                                                                                                                                                                | LEA                                                                                                                                             |
| Dedicated Acres                                   | Joint o                        | r Infill Co     | onsolidation C               | ode                       | Order No.                                                        |                   | - I                                                                                               |                                                                                                                                                                                                                                                                                            |                                                                                                                                                                                                                                                                                                                                                     | L                                                                                                                                               |
|                                                   |                                |                 |                              |                           |                                                                  |                   |                                                                                                   |                                                                                                                                                                                                                                                                                            |                                                                                                                                                                                                                                                                                                                                                     |                                                                                                                                                 |
| NO ALLO                                           | WABLE V                        |                 |                              |                           |                                                                  |                   | UNTIL ALL INTE<br>APPROVED BY                                                                     |                                                                                                                                                                                                                                                                                            | EEN CONSOLID                                                                                                                                                                                                                                                                                                                                        | ATED                                                                                                                                            |
| (NAD83)                                           |                                |                 |                              | Lat —<br>Long —<br>NMSPCE | ACE LOCATIC<br>N 32*12'30<br>W 103*27'03<br>E 814231<br>(NAD-83) | .90"<br>.63"      | (NADB:<br>3502, 7'<br>3500, 4', 51, 349,<br>1 / 535<br>3496, 1<br>1 E: 8141<br>E: 8141<br>E: 8141 | 5.0 contained here:<br>the best of my<br>this organizatic<br>interest or unl.<br>land including<br>location or has<br>this location pr<br>owner of such<br>or to a volunta<br>compulsory poo<br>the division.<br>Signature<br>Kight<br>Printed Nam<br>Email Addrei<br>822<br>30<br>SURVEY( | rtify that the inform<br>in is true and comp<br>knowledge and beliej<br>m either owns a work<br>Edsed mineral interes<br>the proposed bottom<br>a right to drill this<br>rstuant to a contract<br>a mineral or working<br>ry pooling agreement<br>ling order heretofore<br>kress<br>gates<br>og anterpole<br>or CERTIFICAT<br>y that the well locat | lete to<br>f, and that<br>ting<br>st in the<br>hole<br>well at<br>with an<br>interest,<br>or a<br>entered by<br><u>11/30/16</u><br>Date<br>FION |
| E:809492.9<br>(NAD83)                             |                                |                 |                              | Lat -                     | <u>M HOLE LOC</u><br>- N 32'11'4<br>- W 103'27'0<br>- N 43641    | 8.07"             |                                                                                                   | actual surveys<br>supervison an<br>correct to th<br>Date Shrvey<br>Signal Tre &<br>Professional<br>Certifica                                                                                                                                                                               | MEXT<br>MEXT<br>Urreyor<br>7977                                                                                                                                                                                                                                                                                                                     | under my<br>true and<br>f.                                                                                                                      |
| N∴ 436044.1<br>E.: 809516.9                       |                                | i               | N.: 436063.6<br>E.: 812158.9 |                           | E N 43641<br>E 81445<br>(NAD-83)                                 | ).5               | N.: 436083.2 B.I                                                                                  |                                                                                                                                                                                                                                                                                            |                                                                                                                                                                                                                                                                                                                                                     | 2000                                                                                                                                            |