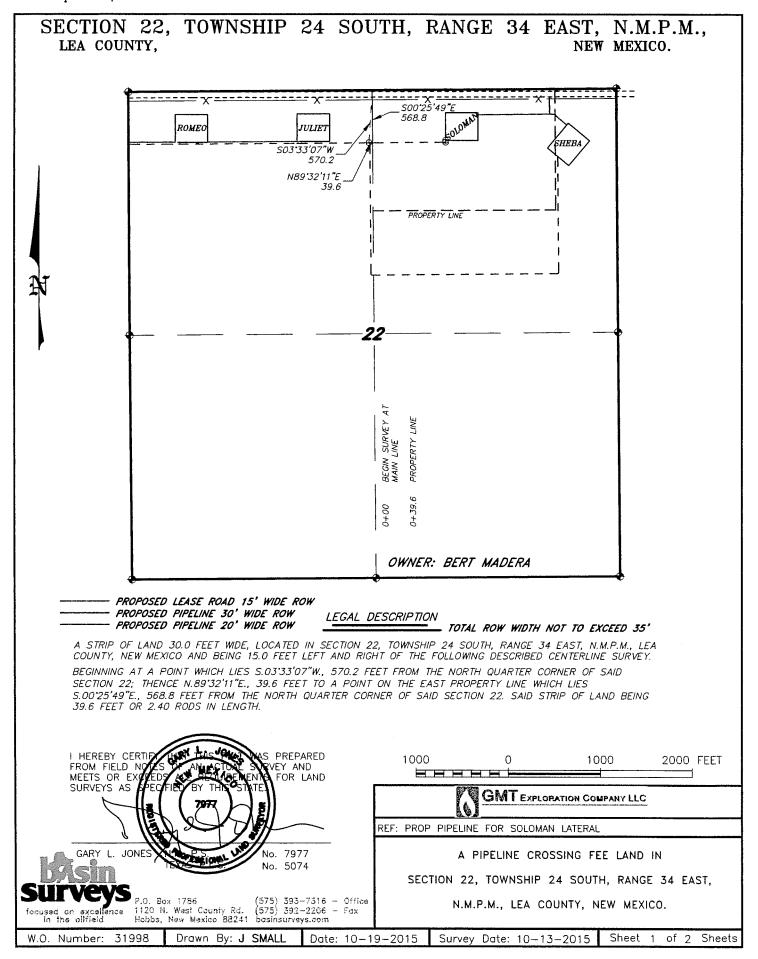

Exhibit 2A

| UZESIII.                                 | (575) 393-7316 - Office                  | 9' 509' 1006' 1500' 2000'<br>SCALE: 1" = 1000'<br>W.O. Number: KAN 31998<br>Survey Date: VARIES | M GMT EPICANTON COMPANY LLC. |
|------------------------------------------|------------------------------------------|-------------------------------------------------------------------------------------------------|------------------------------|
| focused on axcellance<br>In the oilfield | (575) 392-2206 - Fax<br>basinsurveys.com | YELLOW TINT – USA LAND<br>BLUE TINT – STATE LAND<br>NATURAL COLOR – FEE LAND                    | <u> </u>                     |