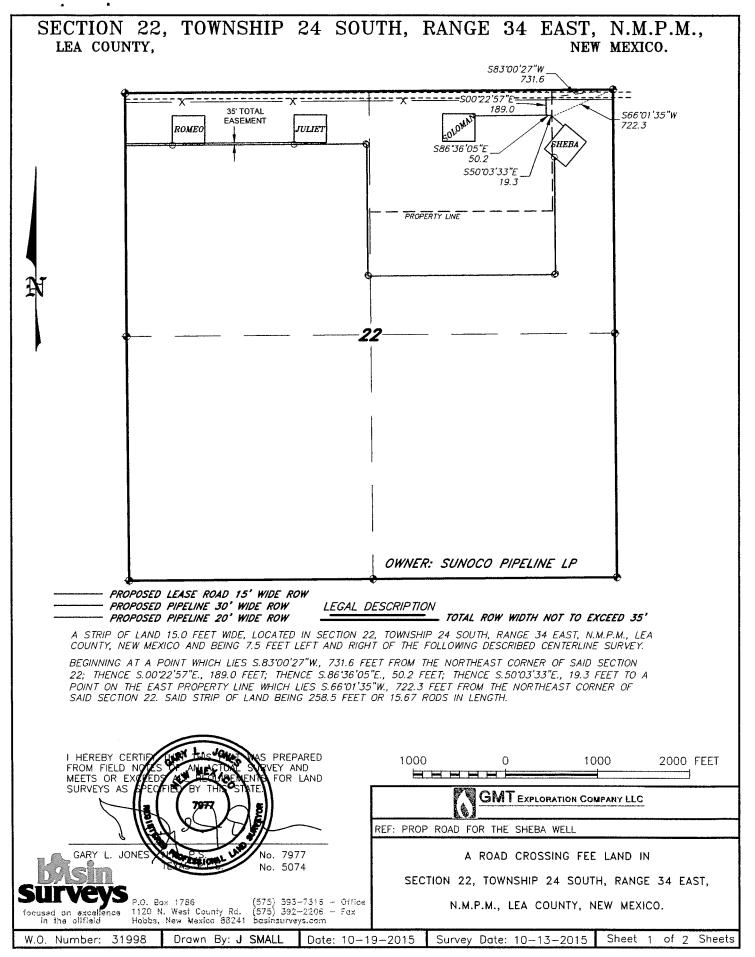

| N 436410.5<br>E 814450.5          | N: 436083.2 B.H.                  | BHHHHH                                                                                | 1000' 1500'                                                                                                                        |                 |  |
| E.: 809516.9<br>(NAD83)      | 1       |            | E.: 812158.9<br>(NAD83) | ' (N                                   | IAD-83)                           | E.: 814803.1 M<br>(NAD83)         |                                                                                       | O Num.: 31657                                                                                                                      | 41              |  |





















Exhibit 2A



| UZESIII.                                 | (575) 393-7316 - Office                  | 9' 509' 1006' 1500' 2000'<br>SCALE: 1" = 1000'<br>W.O. Number: KAN 31998<br>Survey Date: VARIES | M GMT EPICANTON COMPANY LLC. |
|------------------------------------------|------------------------------------------|-------------------------------------------------------------------------------------------------|------------------------------|
| focused on axcellance<br>In the oilfield | (575) 392-2206 - Fax<br>basinsurveys.com | YELLOW TINT – USA LAND<br>BLUE TINT – STATE LAND<br>NATURAL COLOR – FEE LAND                    | <u> </u>                     |





Exhibit 3



SHEBA FEDERAL COM #1H Located 620' FNL and 535' FEL Section 22, Township 24 South, Range 34 East,

N.M.P.M.,