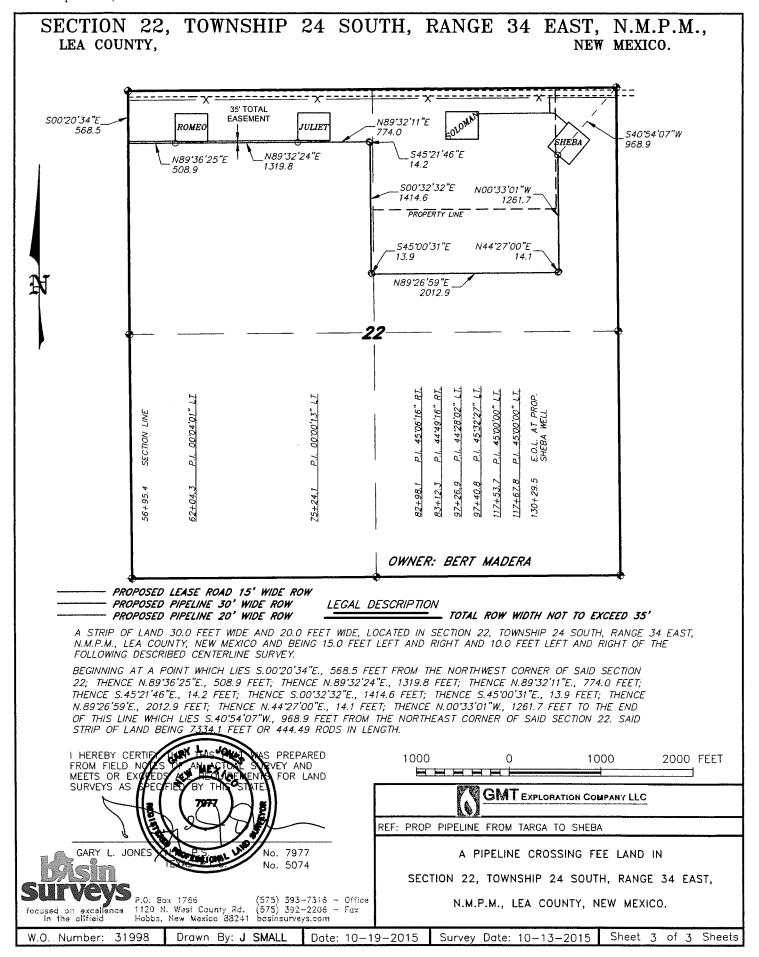

Exhibit 2A

| UZESIII.                                 | (575) 393-7316 - Office                  | 9' 509' 1006' 1500' 2000'<br>SCALE: 1" = 1000'<br>W.O. Number: KAN 31998<br>Survey Date: VARIES | M GMT EPICANTON COMPANY LLC. |
|------------------------------------------|------------------------------------------|-------------------------------------------------------------------------------------------------|------------------------------|
| focused on axcellance<br>In the oilfield | (575) 392-2206 - Fax<br>basinsurveys.com | YELLOW TINT – USA LAND<br>BLUE TINT – STATE LAND<br>NATURAL COLOR – FEE LAND                    | <u> </u>                     |