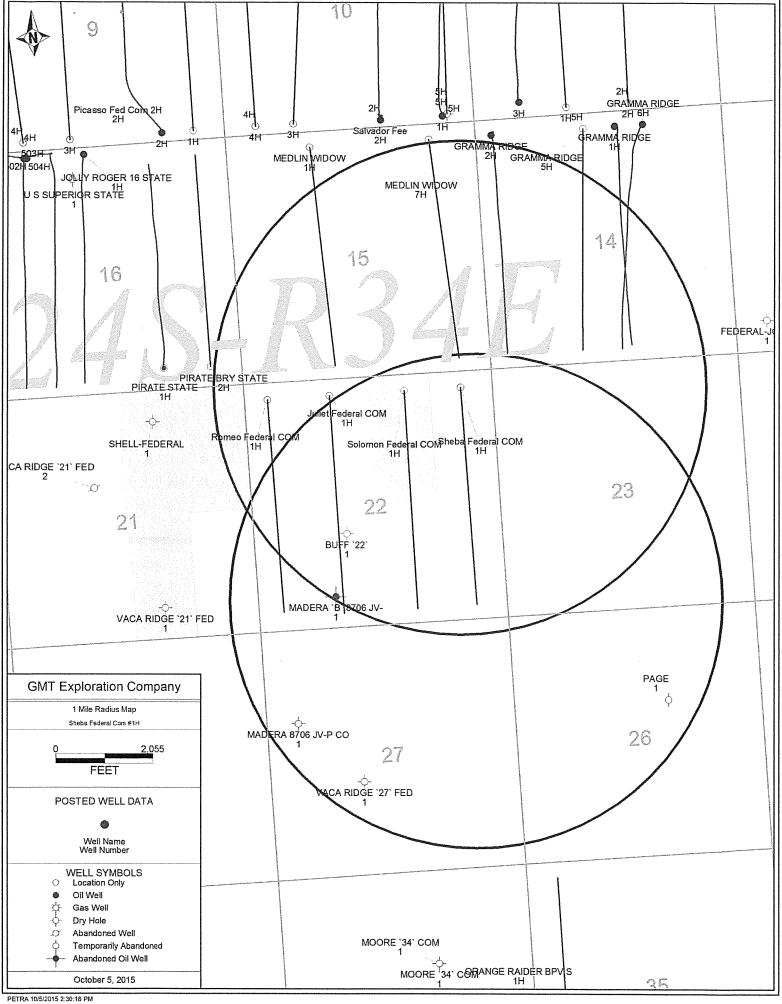

Exhibit 3

SHEBA FEDERAL COM #1H Located 620' FNL and 535' FEL Section 22, Township 24 South, Range 34 East,

N.M.P.M., Lea County, New Mexico.

| Existing Wells in 1 Mile Radius of SHL   |                               |                         |                  |  |  |  |
|------------------------------------------|-------------------------------|-------------------------|------------------|--|--|--|
| API                                      | Company                       | Well Name               | Location         |  |  |  |
| 30025417310000                           | Chevron USA INC               | Gramma Ridge #2H        | Sec 14 T24S R34E |  |  |  |
| 30025418110000                           | Chevron USA INC               | Gramma Ridge #1H        | Sec 14 T24S R34E |  |  |  |
| 30025422890100                           | Chevron USA INC               | Gramma Ridge #6H        | Sec 14 T24S R34E |  |  |  |
| 30025301790000                           | BTA Oil Producers             | Madera 'B' 8706 JV-1    | Sec 14 T24S R34E |  |  |  |
| Proposed Wells in a 1 Mile Radius of SHL |                               |                         |                  |  |  |  |
| TBD                                      | <b>GMT Exploration CO LLC</b> | Romeo Federal Com #1H   | Sec 22 T24S R34E |  |  |  |
| TBD                                      | <b>GMT Exploration CO LLC</b> | Juliet Federal Com #1H  | Sec 22 T24S R34E |  |  |  |
| TBD                                      | GMT Exploration CO LLC        | Solomon Federal Com #1H | Sec 22 T24S R34E |  |  |  |
| 30025421000000                           | Chevron USA INC               | Medlin Window #1H       | Sec 15 T24S R34E |  |  |  |
| 30025421010000                           | Chevron USA INC               | Medlin Widow #7H        | Sec 15 T24S R34E |  |  |  |
| 30025420590000                           | Chevron USA INC               | Gramma Ridge #5H        | Sec 15 T24S R34E |  |  |  |
| Plugged Wells in a 1 Mile Radius of SHL  |                               |                         |                  |  |  |  |
| 30025282350000                           | Sec 22 T24S R34E              |                         |                  |  |  |  |

| Existing Wells in 1 Mile Radius of BHL   |                           |                         |                  |  |  |  |  |
|------------------------------------------|---------------------------|-------------------------|------------------|--|--|--|--|
| API                                      | Company                   | Well Name               | Location         |  |  |  |  |
| 30025301790000                           | BTA Oil Producers         | Madera 'B' 8706 JV-1    | Sec 14 T24S R34E |  |  |  |  |
| Proposed Wells in a 1 Mile Radius of BHL |                           |                         |                  |  |  |  |  |
| TBD                                      | GMT Exploration CO LLC    | Romeo Federal Com #1H   | Sec 22 T24S R34E |  |  |  |  |
| TBD                                      | GMT Exploration CO LLC    | Juliet Federal Com #1H  | Sec 22 T24S R34E |  |  |  |  |
| TBD                                      | GMT Exploration CO LLC    | Solomon Federal Com #1H | Sec 22 T24S R34E |  |  |  |  |
| Plugged Wells in a 1 Mile Radius of BHL  |                           |                         |                  |  |  |  |  |
| 30025282350000                           | HNG Oil Company           | Buff 22 #1              | Sec 22 T24S R34E |  |  |  |  |
| 30025299170000                           | BTA Oil Producers         | Madera 8706 JV-P #1     | Sec 27 T24S R34E |  |  |  |  |
| 30025283210000                           | Southland Royalty Company | Vaca Ridge 27 Fed #1    | Sec 27 T24S R34E |  |  |  |  |
| 30025084930000                           | Taylor-Powell Walrch      | Page #1                 | Sec 26 T24S R34E |  |  |  |  |