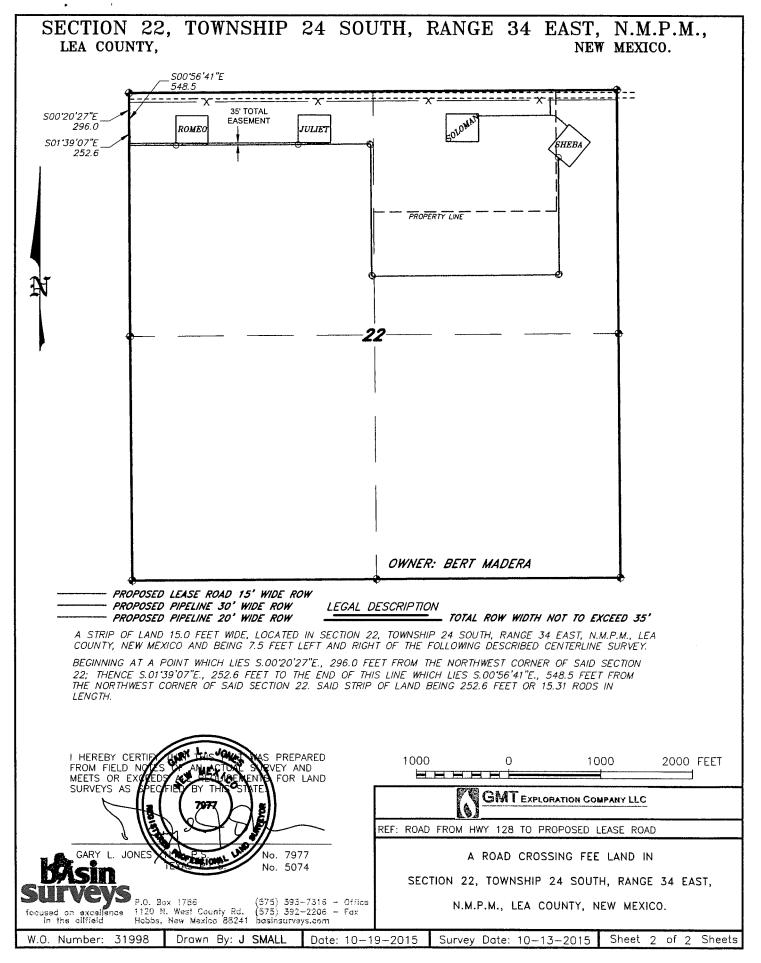

## OIL CONSERVATION DIVISION 1220 South St. Francis Dr. Santa Fe, New Mexico 87505

| 220 S. St. Francis Dr.,<br>hone (505) 475-333 Fax | , Santa Fe, I<br>: (505) 478-3 | NN 87505<br>462 | WELL LO                      | CATIO                     | N AND                                                            | ACRE              | AGE DEDICATI                                                                                      | ON PLAT                                                                                                                                                                                                                                                                                    | C AMENDED                                                                                                                                                                                                                                                                                                                                           | REPORT                                                                                                                                          |
|---------------------------------------------------|--------------------------------|-----------------|------------------------------|---------------------------|------------------------------------------------------------------|-------------------|---------------------------------------------------------------------------------------------------|--------------------------------------------------------------------------------------------------------------------------------------------------------------------------------------------------------------------------------------------------------------------------------------------|-----------------------------------------------------------------------------------------------------------------------------------------------------------------------------------------------------------------------------------------------------------------------------------------------------------------------------------------------------|-------------------------------------------------------------------------------------------------------------------------------------------------|
|                                                   | umber<br>25-4335               | 8               |                              | ool Code                  | RED                                                              | HILLS             | BONE SPRIN                                                                                        | I <mark>G, NORTH</mark><br>Red Hills North                                                                                                                                                                                                                                                 | <u> </u>                                                                                                                                                                                                                                                                                                                                            | -X-                                                                                                                                             |
| Property Code<br>316498 OCD - I                   |                                |                 |                              | erty Name<br>EDERAL COM   |                                                                  |                   | Well Number                                                                                       |                                                                                                                                                                                                                                                                                            |                                                                                                                                                                                                                                                                                                                                                     |                                                                                                                                                 |
| ogrid no.<br>260511                               |                                | 0=/1/           |                              |                           |                                                                  | ator Nam<br>ION C | OMPANY LLC                                                                                        | Elevation<br>3499'                                                                                                                                                                                                                                                                         |                                                                                                                                                                                                                                                                                                                                                     |                                                                                                                                                 |
|                                                   |                                | REC             |                              |                           | Surfa                                                            | ce Loc            | ation                                                                                             |                                                                                                                                                                                                                                                                                            |                                                                                                                                                                                                                                                                                                                                                     |                                                                                                                                                 |
| UL or lot No.                                     | Section                        | Township        | Range                        | Lot Idn                   | Feet fro                                                         | om the            | SOUTH/South line                                                                                  | Feet from the                                                                                                                                                                                                                                                                              | East/West line                                                                                                                                                                                                                                                                                                                                      | County                                                                                                                                          |
| A                                                 | 22                             | 24 S            | 34 E                         |                           | 62                                                               | 20                | NORTH                                                                                             | 535                                                                                                                                                                                                                                                                                        | EAST                                                                                                                                                                                                                                                                                                                                                | LEA                                                                                                                                             |
|                                                   |                                |                 | Bottom                       | Hole 1                    | Location 1                                                       | f Diffe           | erent From Su                                                                                     | rface                                                                                                                                                                                                                                                                                      |                                                                                                                                                                                                                                                                                                                                                     |                                                                                                                                                 |
| UL or lot No.                                     | Section                        | Township        | Range                        | Lot Idn                   | Feet fr                                                          | om the            | SOUTH/South line                                                                                  | Feet from the                                                                                                                                                                                                                                                                              | East/West line                                                                                                                                                                                                                                                                                                                                      | County                                                                                                                                          |
| P                                                 | 22                             | 24 S            | 34 E                         |                           | 33                                                               | 30                | SOUTH                                                                                             | 350                                                                                                                                                                                                                                                                                        | EAST                                                                                                                                                                                                                                                                                                                                                | LEA                                                                                                                                             |
| Dedicated Acres                                   | Joint o                        | r Infill Co     | onsolidation C               | ode                       | Order No.                                                        |                   | - I                                                                                               |                                                                                                                                                                                                                                                                                            |                                                                                                                                                                                                                                                                                                                                                     | L                                                                                                                                               |
|                                                   |                                |                 |                              |                           |                                                                  |                   |                                                                                                   |                                                                                                                                                                                                                                                                                            |                                                                                                                                                                                                                                                                                                                                                     |                                                                                                                                                 |
| NO ALLO                                           | WABLE V                        |                 |                              |                           |                                                                  |                   | UNTIL ALL INTE<br>APPROVED BY                                                                     |                                                                                                                                                                                                                                                                                            | EEN CONSOLID                                                                                                                                                                                                                                                                                                                                        | ATED                                                                                                                                            |
| (NAD83)                                           |                                |                 |                              | Lat —<br>Long —<br>NMSPCE | ACE LOCATIC<br>N 32*12'30<br>W 103*27'03<br>E 814231<br>(NAD-83) | .90"<br>.63"      | (NADB:<br>3502, 7'<br>3500, 4', 51, 349,<br>1 / 535<br>3496, 1<br>1 E: 8141<br>E: 8141<br>E: 8141 | 5.0 contained here:<br>the best of my<br>this organizatic<br>interest or unl.<br>land including<br>location or has<br>this location pr<br>owner of such<br>or to a volunta<br>compulsory poo<br>the division.<br>Signature<br>Kight<br>Printed Nam<br>Email Addrei<br>822<br>30<br>SURVEY( | rtify that the inform<br>in is true and comp<br>knowledge and beliej<br>m either owns a work<br>Edsed mineral interes<br>the proposed bottom<br>a right to drill this<br>rstuant to a contract<br>a mineral or working<br>ry pooling agreement<br>ling order heretofore<br>kress<br>gates<br>og anterpole<br>or CERTIFICAT<br>y that the well locat | lete to<br>f, and that<br>ting<br>st in the<br>hole<br>well at<br>with an<br>interest,<br>or a<br>entered by<br><u>11/30/16</u><br>Date<br>FION |
| E:809492.9<br>(NAD83)                             |                                |                 |                              | Lat -                     | <u>M HOLE LOC</u><br>- N 32'11'4<br>- W 103'27'0<br>- N 43641    | 8.07"             |                                                                                                   | actual surveys<br>supervison an<br>correct to th<br>Date Shrvey<br>Signal Tre &<br>Professional<br>Certifica                                                                                                                                                                               | MEXT<br>MEXT<br>Urreyor<br>7977                                                                                                                                                                                                                                                                                                                     | under my<br>true and<br>f.                                                                                                                      |
| N∴ 436044.1<br>E.: 809516.9                       |                                | i               | N.: 436063.6<br>E.: 812158.9 |                           | E N 43641<br>E 81445<br>(NAD-83)                                 | ).5               | N.: 436083.2 B.I                                                                                  |                                                                                                                                                                                                                                                                                            |                                                                                                                                                                                                                                                                                                                                                     | 2000                                                                                                                                            |