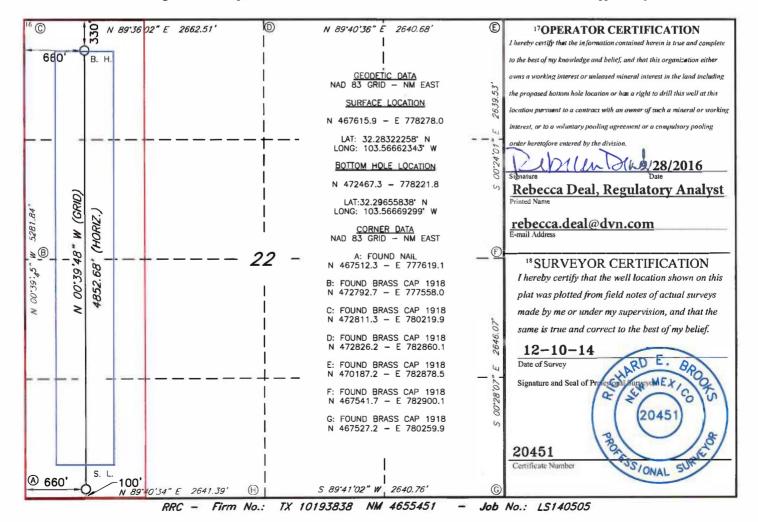

## WELL LOCATION AND ACREAGE DEDICATION PLAT

|                            |            |                                        | ,                      |           |                           | E IGE DEDIC      | ATTION TELL   | -              |                        |  |
|----------------------------|------------|----------------------------------------|------------------------|-----------|---------------------------|------------------|---------------|----------------|------------------------|--|
| 1                          | r          |                                        | <sup>2</sup> Pool Code |           | <sup>3</sup> Pool Name    |                  |               |                |                        |  |
| 30                         | 2431       |                                        | 96724                  |           | Cruz; Delaware, Northeast |                  |               |                |                        |  |
| <sup>4</sup> Property Code |            |                                        |                        |           | 5 Property Na             |                  |               |                | 6 Well Number          |  |
| 316826                     |            | THISTLE                                |                        |           |                           |                  |               |                | 26H                    |  |
| 7 OGRID NO.                |            | 8 Operator Name                        |                        |           |                           |                  |               |                | <sup>9</sup> Elevation |  |
| 6137                       |            | DEVON ENERGY PRODUCTION COMPANY, L. P. |                        |           |                           |                  |               |                | 3703'                  |  |
|                            |            |                                        |                        |           | 10 Surface                | Location         |               |                | ***                    |  |
| UL or lot no.              | Section    | Township                               | Range                  | Lot Idn   | Feet from the             | North/South line | Feet From the | East/West line | County                 |  |
| M                          | 22         | 235                                    | 33E                    |           | 100                       | SOUTH            | 660           | WEST           | LEA                    |  |
|                            |            |                                        | 11 ]                   | Bottom F  | Iole Location             | If Different Fr  | om Surface    |                |                        |  |
| UL or lot no.              | Section    | Township                               | Range                  | Lot Idn   | Feet from the             | North/South line | Feet from the | East/West line | County                 |  |
| D                          | 22         | 23S                                    | 33E                    |           | 330                       | NORTH            | 660           | WEST           | LEA                    |  |
| 12 Dedicated Acres         | s 13 Joint | or Infill 14                           | Consolidation          | Code 15 ( | Order No.                 |                  |               | _              |                        |  |
| 160                        | 1          |                                        |                        |           |                           |                  |               |                |                        |  |