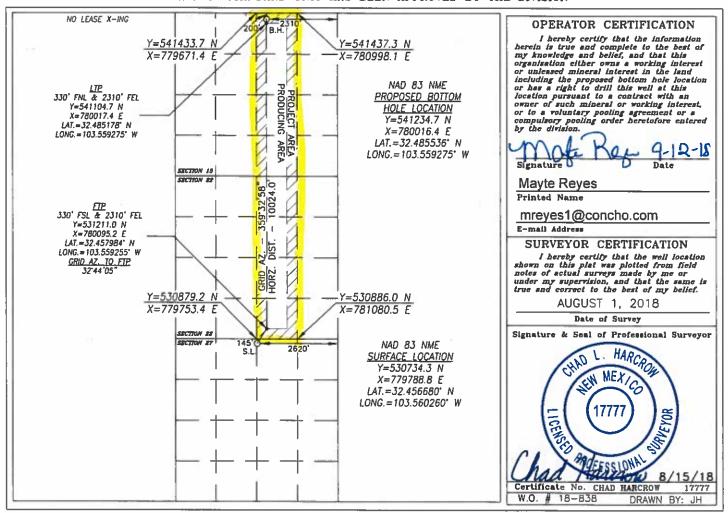

WELL LOCATION AND ACREAGE DEDICATION DIAT

| API Number 30-025- 45233 | 97895 | WC-025 G-08 S213364D; BONE SPRING Wildcat; Bone Spring |                      |  |  |
|--------------------------|-------|--------------------------------------------------------|----------------------|--|--|
| Property Code 322447     | -     | erty Name<br>RY STATE COM                              | Well Number<br>503H  |  |  |
| ogrid No.<br>229137      |       | ator Name<br>RATING, LLC                               | Elevation<br>3743.9' |  |  |

## Surface Location

| UL or lot No. | Section | Township      | Range | Lot Idn | Feet from the | North/South line | Feet from the | East/West line | County |
|---------------|---------|---------------|-------|---------|---------------|------------------|---------------|----------------|--------|
| В             | 27      | 21 <b>-</b> S | 33-E  |         | 145           | NORTH            | 2620          | EAST           | LEA    |

## Bottom Hole Location If Different From Surface

| UL or lot No.              | Section | Township      | Range           | Lot Idn | Feet from the | North/South line | Feet from the | East/West line | County |
|----------------------------|---------|---------------|-----------------|---------|---------------|------------------|---------------|----------------|--------|
| В                          | 15      | 21 <b>-</b> S | 33-E            |         | 200           | NORTH            | 2310          | EAST           | LEA    |
| Dedicated Acres   Joint or |         | r Infill (    | Consolidation ( | Code Or | der No.       |                  |               |                |        |
| 320                        |         |               |                 |         |               |                  |               |                |        |