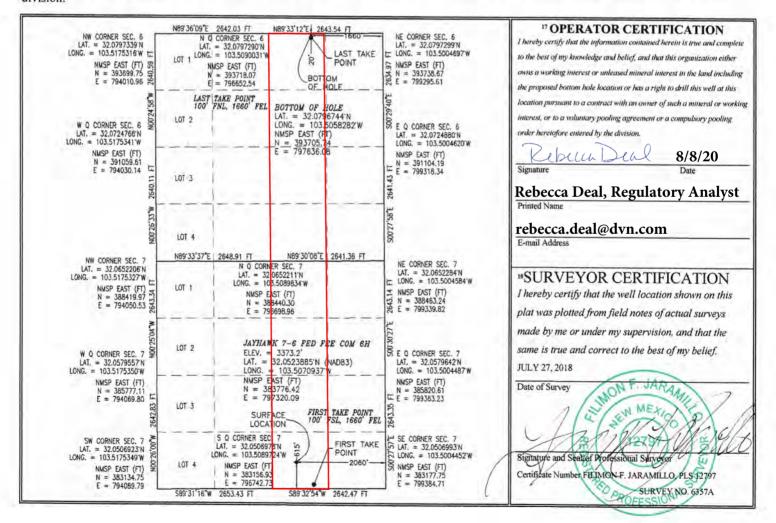

## WELL LOCATION AND ACREAGE DEDICATION PLAT

| <sup>1</sup> API Number 30-025-45532 | <sup>2</sup> Pool Code<br>98094                       | BOBCAT DRAW;UPPER WOLFCAMP |                                |
|--------------------------------------|-------------------------------------------------------|----------------------------|--------------------------------|
| <sup>4</sup> Property Code<br>319566 | <sup>5</sup> Property Name  JAYHAWK 7-6 FED FEE COM   |                            | <sup>6</sup> Well Number<br>6H |
| <sup>7</sup> OGRID No.<br>6137       | S Operator Name DEVON ENERGY PRODUCTION COMPANY, L.P. |                            | <sup>9</sup> Elevation 3373.2  |

10 Surface Location UL or lot no. Section Township Range Lot Idn Feet from the North/South line Feet from the East/West line County 0 7 26 S 34 E 615 SOUTH 2060 EAST LEA "Bottom Hole Location If Different From Surface UL or lot no. Township Section Lot Idn Range Feet from the North/South line Feet from the East/West line County B 26 S 34 E 20 NORTH 1660 EAST LEA <sup>12</sup> Dedicated Acres Joint or Infill Consolidation Code Order No.