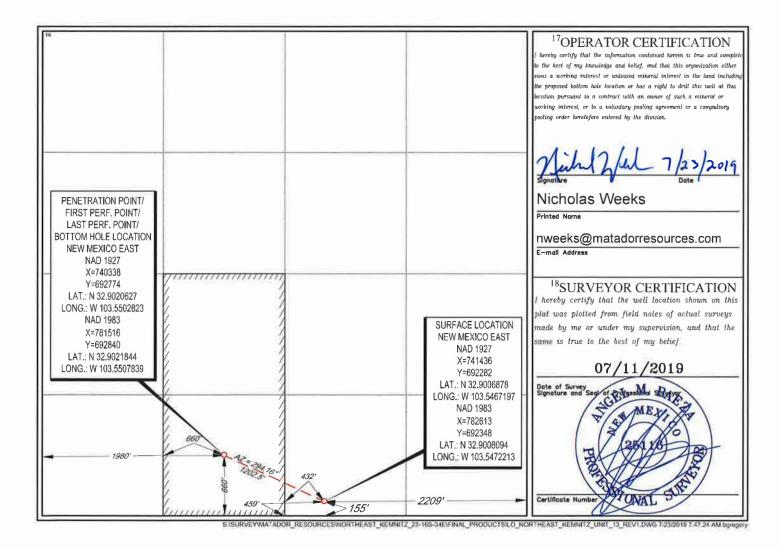

**FORM C-102** 

OIL CONSERVATION DIVISION

1220 South St. Francis Dr. Santa Fe, NM 87505

OCD - HOBBS 07/30/2019 AMENDED REPORT

|                       | WELL LOCATION AND              | ACREAGE DEDICATION FLAT |                        |  |  |  |
|-----------------------|--------------------------------|-------------------------|------------------------|--|--|--|
| API Number            | Pool Code                      | <sup>3</sup> Pool Name  |                        |  |  |  |
| 30-025-46269          | 35330                          | Kemnitz; Lower Wolfcamp |                        |  |  |  |
| Property Code         | 5Pr                            | Property Name           |                        |  |  |  |
| 313507                | NORTHEAST                      | NORTHEAST KEMNITZ UNIT  |                        |  |  |  |
| <sup>7</sup> OGRID №. | <sup>6</sup> Ор                | perator Name            | <sup>9</sup> Elevation |  |  |  |
| 228937                | MATADOR PRODUCTION COMPANY 408 |                         |                        |  |  |  |
|                       | <sup>10</sup> Surf             | ace Location            |                        |  |  |  |

| UL or lot no. | Section | Township | Range | Lot 1dn | Feet from the | North/South line | Feet from the | East/West line | County |
|---------------|---------|----------|-------|---------|---------------|------------------|---------------|----------------|--------|
| 0             | 22      | 16-S     | 34-E  | -       | 155'          | SOUTH            | 2209'         | EAST           | LEA    |

| UL or lot no.                 | Section 22               | Township<br>16-S | Range<br>34-E  | Let Idn              | Feet from the 660' | North/South line | Feet from the 1980' | East/West line WEST | LEA |
|-------------------------------|--------------------------|------------------|----------------|----------------------|--------------------|------------------|---------------------|---------------------|-----|
| <sup>12</sup> Dedicated Acres | <sup>13</sup> Joint or I | nfill 14Co       | nsolidation Co | de <sup>15</sup> Ord | er No.             | ,                |                     |                     |     |