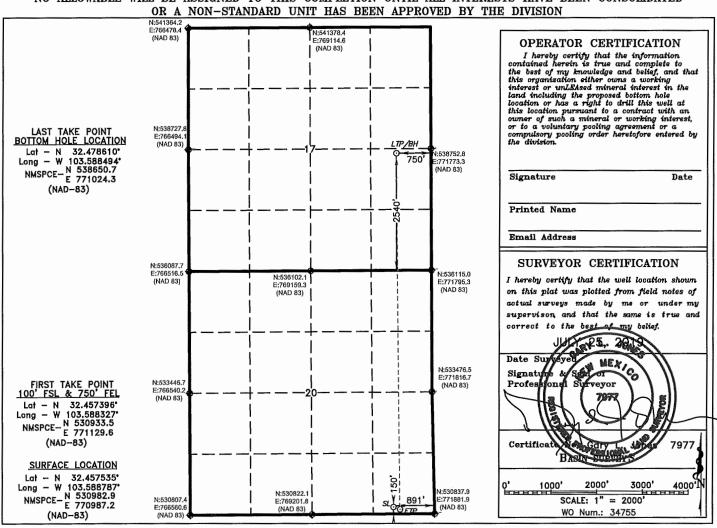

| API Number           | Pool Code<br>97895 | WC-025 G-08 S213304D;BONE SPRING   |                    |  |
|----------------------|--------------------|------------------------------------|--------------------|--|
| Property Code 325948 | Pr<br>WOOL HEAI    | Well Number<br>607H                |                    |  |
| OGRID No. 372417     | •                  | erator Name<br>/ PARTNERS HAT MESA | Elevation<br>3722' |  |

## Surface Location

| UL or lot No. | Section | Township | Range | Lot Idn | Feet from the | SOUTH/South line | Feet from the | East/West line | County |
|---------------|---------|----------|-------|---------|---------------|------------------|---------------|----------------|--------|
| Р             | 20      | 21 S     | 33 E  |         | 150           | SOUTH            | 891           | EAST           | LEA    |

## Bottom Hole Location If Different From Surface

| UL or lot No.                                          | Section | Township | Range   | Lot Idn | Feet from the | SOUTH/South line | Feet from the | East/West line | County |
|--------------------------------------------------------|---------|----------|---------|---------|---------------|------------------|---------------|----------------|--------|
|                                                        | 17      | 21 S     | 33 E    |         | 2540          | SOUTH            | 750           | EAST           | LEA    |
| Dedicated Acres   Joint or Infill   Consolidation Code |         |          | Code Or | der No. |               |                  |               |                |        |
|                                                        |         |          |         |         |               |                  |               |                |        |