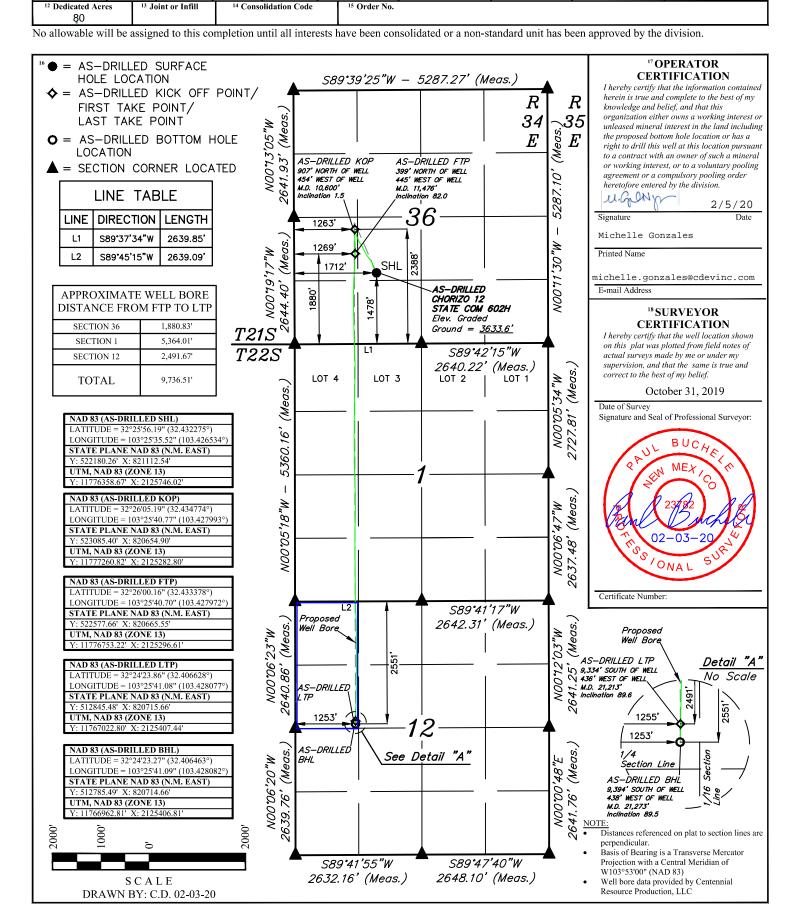

## WELL LOCATION AND ACREAGE DEDICATION PLAT

| <sup>1</sup> API Number |  | <sup>2</sup> Pool Code <sup>3</sup> Pool Name |            |      | _      | /  |
|-------------------------|--|-----------------------------------------------|------------|------|--------|----|
| 30-025-46283            |  | 96553                                         | Ojo Chiso; | Bone | Spring | XZ |
| 4 Property Code         |  | 6 Well Number                                 |            |      |        |    |
| 322870                  |  | 602H                                          |            |      |        |    |
| 7 OGRID No.             |  | 9 Elevation                                   |            |      |        |    |
| 372165                  |  | 3633.6'                                       |            |      |        |    |

## <sup>10</sup> Surface Location

| UL or lot no.<br>K                              | Section<br>36 | Township<br>21S | Range<br>34E | Lot Idn | Feet from the<br>1478 | North/South line<br>SOUTH | Feet from the<br>1712 | East/West line<br>WEST | County<br>LEA |  |  |
|-------------------------------------------------|---------------|-----------------|--------------|---------|-----------------------|---------------------------|-----------------------|------------------------|---------------|--|--|
| "Bottom Hole Location If Different From Surface |               |                 |              |         |                       |                           |                       |                        |               |  |  |
| UL or lot no.<br>E                              | Section<br>12 | Township<br>22S | Range<br>34E | Lot Idn | Feet from the 2551    | North/South line<br>NORTH | Feet from the 1253    | East/West line<br>WEST | County<br>LEA |  |  |