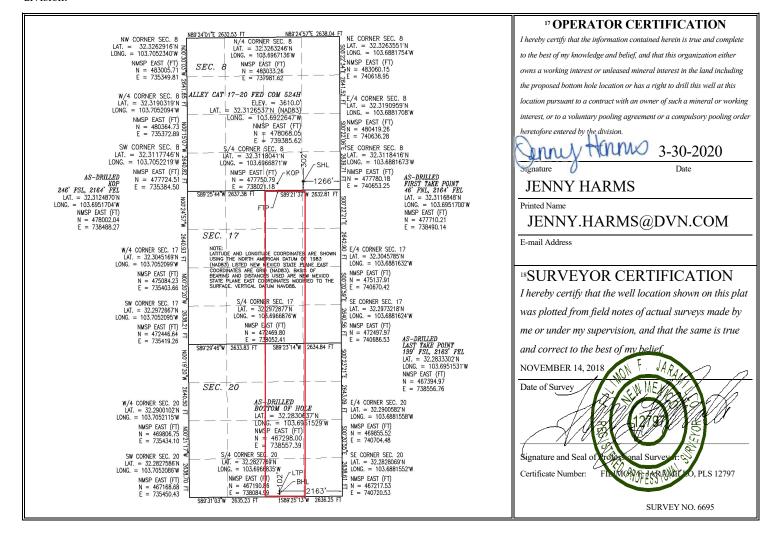

## WELL LOCATION AND ACREAGE DEDICATION PLAT

| <sup>1</sup> API Number    |     | 3800 Code                  | <sup>3</sup> Pool Name   | 1/ 1 |  |  |  |
|----------------------------|-----|----------------------------|--------------------------|------|--|--|--|
| 30-025-46023               | 32  | 7000                       | SAND DUNES; BONE SPRING  | 12   |  |  |  |
| <sup>4</sup> Property Code |     | <sup>5</sup> Pr            | <sup>6</sup> Well Number |      |  |  |  |
| 322236                     |     | ALLEY CA                   | 524H                     |      |  |  |  |
| <sup>7</sup> OGRID No.     |     | <sup>8</sup> Operator Name |                          |      |  |  |  |
| 6137                       | DEV | ON ENERGY PRO              | 3610.0                   |      |  |  |  |

## 10 Surface Location

| "Surface Location                                            |                                          |           |       |                                             |                         |                  |               |                |        |  |  |  |
|--------------------------------------------------------------|------------------------------------------|-----------|-------|---------------------------------------------|-------------------------|------------------|---------------|----------------|--------|--|--|--|
| UL or lot no.                                                | Section                                  | Township  | Range | Range Lot Idn Feet from the North/South lin |                         | North/South line | Feet from the | East/West line | County |  |  |  |
| P                                                            | 8                                        | 23 S      | 32 E  | 302 SOUTH                                   |                         | 1266             | EAST          | LEA            |        |  |  |  |
| <sup>11</sup> Bottom Hole Location If Different From Surface |                                          |           |       |                                             |                         |                  |               |                |        |  |  |  |
| UL or lot no.                                                | Section                                  | Township  | Range | Lot Idn                                     | Feet from the           | North/South line | Feet from the | East/West line | County |  |  |  |
| 0                                                            | 20                                       | 23 S 32 E |       |                                             | 102                     | SOUTH            | 2163          | EAST           | LEA    |  |  |  |
| 12 Dedicated Acre                                            | 13 Joint or Infill 14 Consolidation Code |           |       | n Code                                      | <sup>15</sup> Order No. |                  |               |                |        |  |  |  |
| 320                                                          |                                          |           |       |                                             |                         |                  |               |                |        |  |  |  |

No allowable will be assigned to this completion until all interests have been consolidated or a non-standard unit has been approved by the division.

| Intent                            |                                  | As Drill            | ed                  | X   |                    |                   |                   |                      |                           |        |                         |                     |               |                |  |
|-----------------------------------|----------------------------------|---------------------|---------------------|-----|--------------------|-------------------|-------------------|----------------------|---------------------------|--------|-------------------------|---------------------|---------------|----------------|--|
| API#                              | 025-460                          | 23                  |                     |     |                    |                   |                   |                      |                           |        |                         |                     |               |                |  |
| Operator Name:                    |                                  |                     |                     |     |                    | Property Name:    |                   |                      |                           |        |                         |                     |               | Well Number    |  |
| DEVON ENERGY PRODUCTION CO., L.P. |                                  |                     |                     |     | L.P.               |                   | ALLEY             | 'CA                  | T 17                      | -20 FE | D C                     | МС                  |               | 524H           |  |
| Kick (                            | Off Point (                      | KOP)                |                     |     |                    |                   |                   |                      |                           |        |                         |                     |               |                |  |
| UL<br><b>O</b>                    |                                  |                     |                     |     |                    | From N/S<br>SOUTH |                   |                      | Feet From <b>2164 EAS</b> |        | n E/W County            |                     | <b>A</b>      |                |  |
|                                   | Latitude Longi <b>32.3124870</b> |                     |                     |     |                    |                   |                   |                      |                           |        |                         |                     | NAD<br>83     |                |  |
|                                   | ake Poin                         | . ,                 |                     |     |                    | 1                 |                   |                      |                           |        |                         |                     |               |                |  |
| UL<br><b>B</b>                    | Section<br>17                    | Township <b>23S</b> | Range<br><b>32E</b> | Lot | Feet<br><b>46</b>  |                   | From N/S<br>NORTH |                      | Feet <b>2164</b>          |        | From E/W<br><b>EAST</b> |                     | County<br>LEA |                |  |
| Latitu                            | <sup>de</sup><br><b>32.311</b>   | 6848                |                     |     | Longitu            |                   | 69517             | 00                   |                           |        |                         |                     | NAD <b>83</b> |                |  |
| Last T                            | ake Point Section 20             | Township 23S        | Range<br><b>32E</b> | Lot | Feet<br><b>199</b> | From <b>SOU</b>   |                   | eet<br>2 <b>16</b> 3 |                           | From E |                         | Count<br><b>LEA</b> | у             |                |  |
| Latitu                            |                                  | 833302              |                     |     | Longitu            | ıde               | .6951             | <u> </u>             | L                         |        |                         | NAD                 | 8 <b>3</b>    |                |  |
| Is this<br>If infil               | well an i                        | defining wo         |                     | YES | ]                  |                   |                   |                      | NO<br>well i              | numbo  | er fo                   | r Defir             | ning well     | for Horizontal |  |
| API#                              |                                  |                     | ]                   |     |                    |                   |                   |                      |                           |        |                         |                     |               |                |  |
| Operator Name:                    |                                  |                     |                     |     |                    | Property Name:    |                   |                      |                           |        |                         |                     | Well Number   |                |  |
|                                   |                                  |                     |                     |     |                    |                   |                   |                      |                           |        |                         |                     |               |                |  |